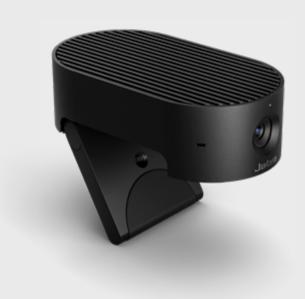

# Picture perfect. Wherever you work.

Our innovative technology uses advanced processors, powerful onboard AI and a premium 13-megapixel camera to deliver a real-time 4K Ultra-HD image that's sharp and crystal-clear, with virtually no latency. So you can start that big presentation knowing you (and whatever you're presenting) will look your best.

## HOW TO CONNECT - SIMPLE SETUP. INSTANT MEETINGS.

PanaCast 20 is plug-and-play. Simply plug the cable into your computer, fix the camera to the top of your laptop screen or monitor using the clip, and you're good to go – wherever you're working.

Privacy Cover Total control

Simple
Fix the camera using the clip

Plug-and-play
To connect simply plug the cable into your computer