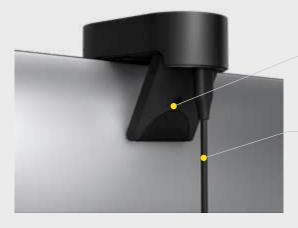

# Share what's good. Hide what's not.

We can't all be camera-ready all the time. Thankfully, PanaCast 20 features an integrated privacy cover, to give you total control. Simply slide the intuitive cover across your camera lens when you need privacy, and slide it back when you're ready to turn your video on.

## HOW TO CONNECT - SIMPLE SETUP. INSTANT MEETINGS.

PanaCast 20 is plug-and-play. Simply plug the cable into your computer, fix the camera to the top of your laptop screen or monitor using the clip, and you're good to go – wherever you're working.

Privacy Cover Total control

Simple
Fix the camera using the clip

Plug-and-play
To connect simply plug the cable into your computer