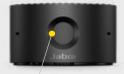

# Share what's good. Hide what's not.

We can't all be camera-ready all the time. Thankfully, PanaCast 20 features an integrated privacy cover, to give you total control. Simply slide the intuitive cover across your camera lens when you need privacy, and slide it back when you're ready to turn your video on.

Privacy Cover Total control

Simple
Fix the camera using the clip

Plug-and-play
To connect simply plug the cable into your computer