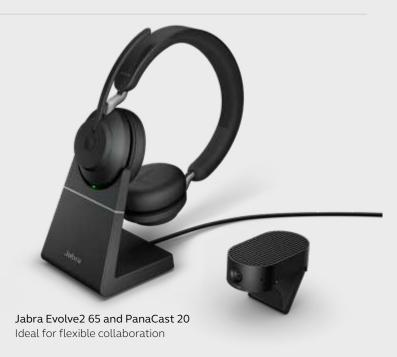

#### Partner with Jabra audio solutions.

PanaCast 20 works seamlessly with Jabra professional-grade audio solutions. Choose from our industry leading range of headsets and speakerphones including Jabra Evolve2 65 and Speak 750.