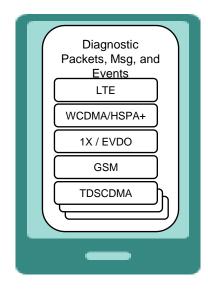

#### Interface control document

Specifies diagnostic packet structure and parameter descriptions.

#### QTI chipset and module

QXDM Professional supports all Qualcomm® devices with enabled diagnostic services.