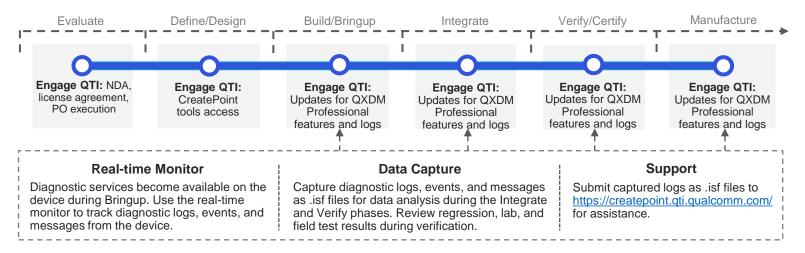

## **Engagement Model**

# **Professional**

Use QXDM Professional to capture and monitor proprietary diagnostic logs, messages, and events, such as:

- Hardware bringup
- Software integration
- Software debug and verification.