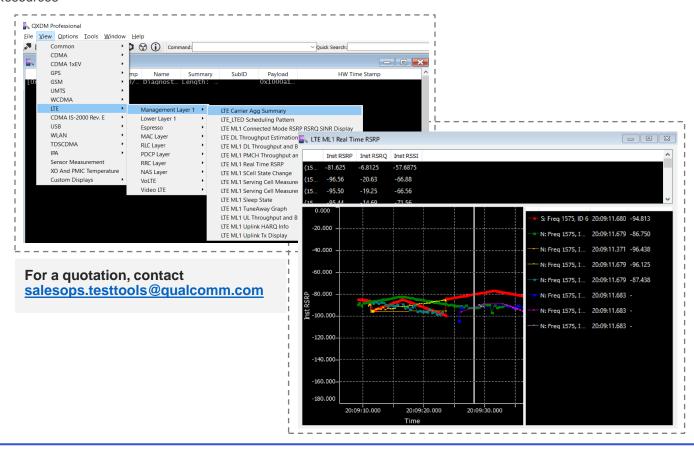

#### QXDM **Professional**

Captures and analyzes diagnostic packets defined in the interface control document.