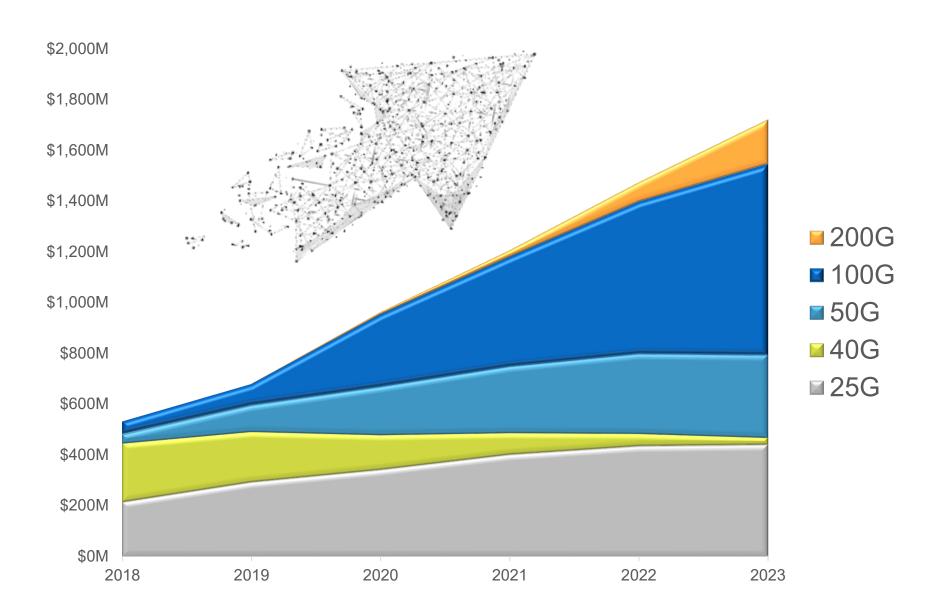

#### Market Waves: 25 Gb/s and Above Ethernet Adapter

#### **25G+ Ethernet Adapter Market Waves**

Each Transition to Faster Ethernet Adapter Speeds Represent a Multi-Year Growth Wave for Mellanox (10G→25G→50G→100G...)

- First to Market with 25/40/50/100/200 Gb/s Ethernet Adapters
- Broad and expanding portfolio of offload engines creates a competitive advantage lowers TCO, improves operational efficiency
- Mellanox Is the Market Leader in 25G+ Ethernet Adapters<sup>1</sup>

25G+ Ethernet Adapter Market Is Growing Rapidly<sup>2</sup>

Source:

<sup>2</sup>Crehan Long-range Forecast - Server-Class Adapter-LOM-Controller, January 2019

<sup>&</sup>lt;sup>1</sup>Crehan Quarterly Market Share Server-Class Adapter-LOM-Controller 3Q 2019 25, 40, 50, 100 and 200 Gb/s Adapter