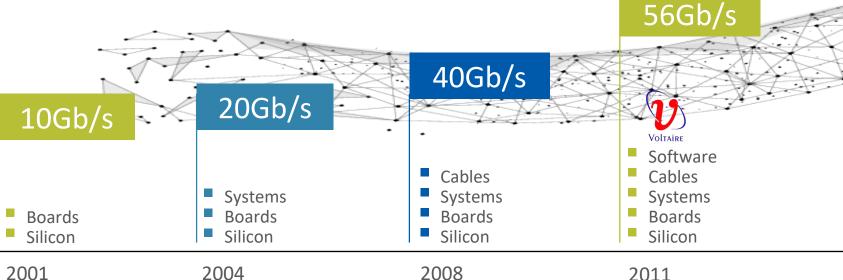

As Bandwidth Goes Up, Mellanox's Competitive Advantage From its Leading Offload Engine Capability Increases

Leading Edge Products Across Technology Generations

Silicon

2013

200/400Gbps

Artificial Intelligence

2018 2020

Silicon

Mellanox's Opportunity Is Significant with Multiple Growth Vectors

Mellanox's strong product cycles and share gain momentum should allow the Company to grow substantially above the market at rates of mid-double digits or higher.