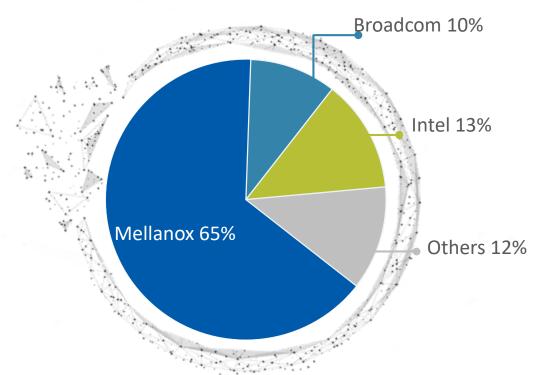

#### **25G+ Ethernet Adapter Market Waves**

Each Transition to Faster Ethernet Adapter Speeds Represent a Multi-Year Growth Wave for Mellanox (10G→25G→50G→100G...)

- First to Market with 25/40/50/100/200 Gb/s Ethernet Adapters
- Broad and expanding portfolio of offload engines creates a competitive advantage lowers TCO, improves operational efficiency
- Mellanox Is the Market Leader in 25G+ Ethernet Adapters<sup>1</sup>

25G+ Ethernet Adapter Market Is Growing Rapidly<sup>2</sup>

Source:

<sup>2</sup>Crehan Long-range Forecast - Server-Class Adapter-LOM-Controller, January 2019

<sup>&</sup>lt;sup>1</sup>Crehan Quarterly Market Share Server-Class Adapter-LOM-Controller 3Q 2019 25, 40, 50, 100 and 200 Gb/s Adapter