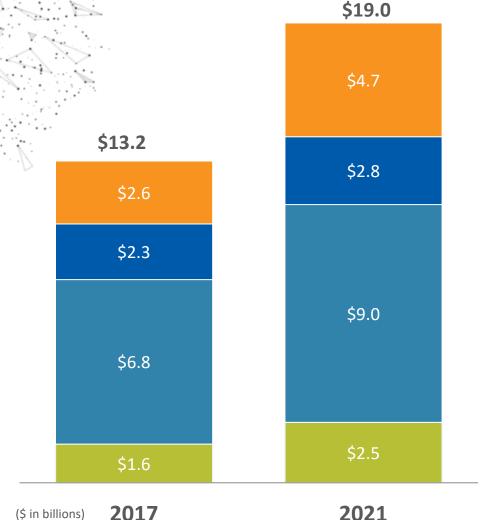

# High-Speed Ethernet Adapter Market is Significantly Growing

2019

**25G+ Ethernet Adapter TAM** 

2023 25G+ Ethernet Adapter TAM

Source: Crehan Long-range Forecast - Server-Class Adapter-LOM-Controller, January 2019 TAM: Total Available Market

#### Summary

- Exponential growth of data creating significant opportunities for Mellanox (\$19B TAM)
- Leading interconnect solutions supplier, offering technology that is critical to data center performance at the highest ROI
- Diversified business with comprehensive end-to-end Ethernet,
   InfiniBand and multi-core processor product portfolio
- Leading the transition to Exascale computing; first to market with 200G HDR InfiniBand with 400G NDR under development
- Benefiting from multi-year growth opportunities driven by the transition to 25G+ Ethernet technology