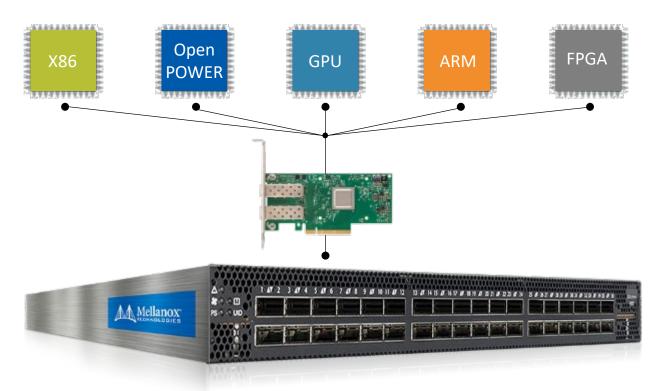

# End-to-End Solutions for All Platforms

Unleashing the Power of all Compute Architectures

Highest Performance and Scalability for Intel, AMD, IBM Power, NVIDIA, Arm and FPGA-based Compute and Storage Platforms at 10, 20, 25, 40, 50, 100, 200 and 400Gb/s Speeds