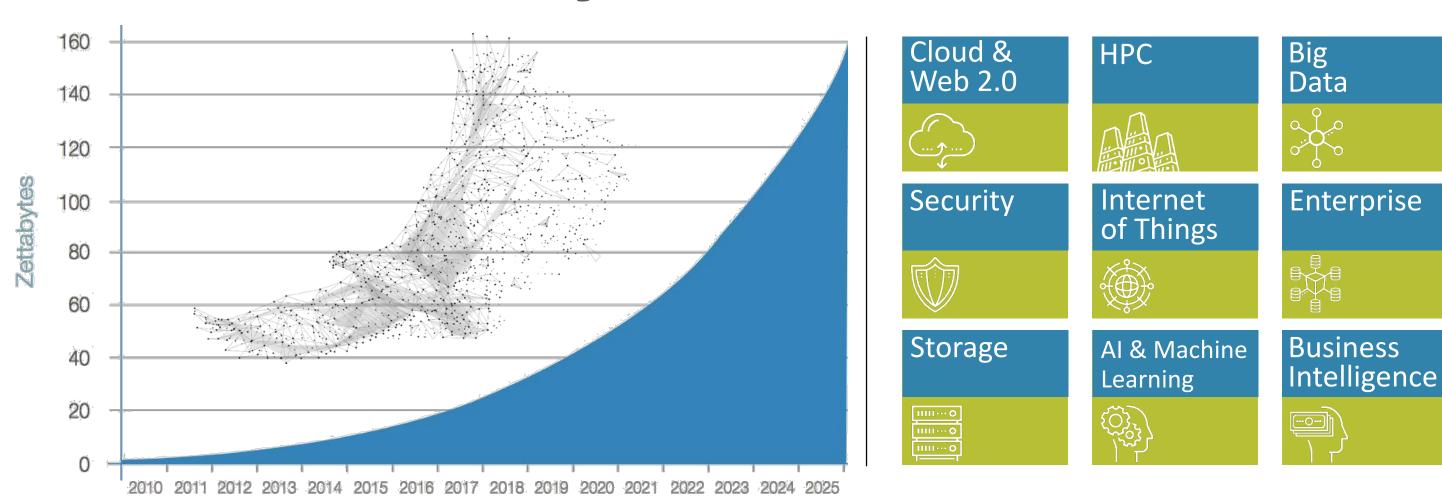

# **Exponential Data Growth Everywhere**

Source: IDC

HPC: High-Performance Compute

AI: Artificial Intelligence

# **Exponential Data Growth Everywhere**

source: IDC

## The More Data we Analyze, the More Powerful we get and the More we Can Do.