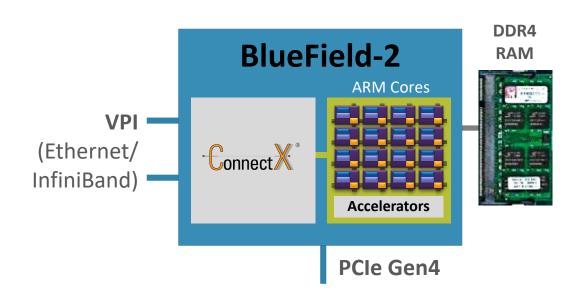

#### On a Single Chip, BlueField combines:

- Market Leading ConnectX Adapter Technology
- ARM v8 Multicore Processors
- DDR4 DRAM Controller
- PCle Gen-4 Switch

NFV: Network Function Virtualization

© 2020 Mellanox Technologies