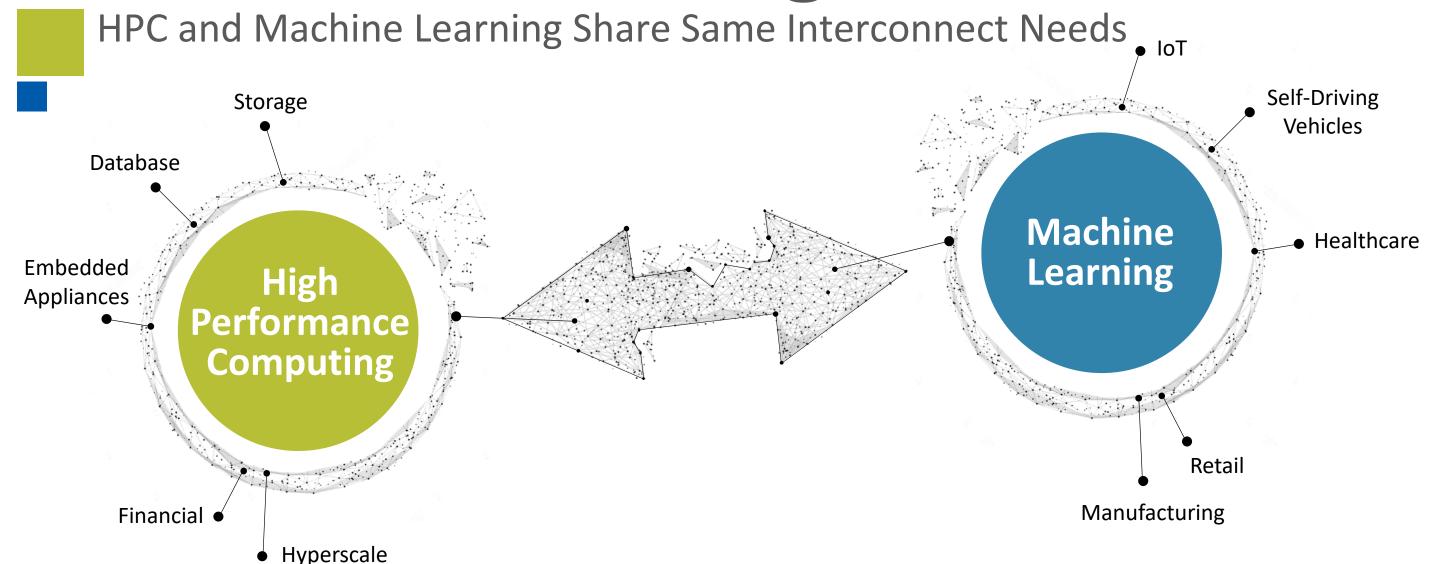

Leading Supplier of InfiniBand and Ethernet End-to-End Interconnect Solutions

The Smart Choice for Intelligent Compute and Storage Platforms





# Highest Performance 100, 200 and 400Gb/s Interconnect Solutions





**Adapters** 

200Gb/s, 0.6us Latency 215 Million Messages per Second (10 / 25 / 40 / 50 / 56 / 100 / 200Gb/s)



Mellanox: Quantum #

**Switch** 

40 HDR (200Gb/s) Ports 80 HDR100 (100Gb/s) Ports 16Tb/s Throughput, 15.6 Billion msg/sec





Switch

16 400GbE Ports, 32 200GbE Ports 64 100GbE Ports, 128 25/50GbE Ports Throughput of 6.4Tb/s





I/O Processing Unit

IPU and SmartNIC
Programmable adapter
Smart Offloads





Interconnect

Transceivers
Active Optical and Copper Cables
(10 / 25 / 40 / 50 / 56 / 100 / 200 / 400Gb/s)







# Enabling the Future of Machine Learning



#### Mellanox SmartNICs Make Secure Cloud Possible



Foundational NICs – Perimeter Security Only

Mellanox's SmartNICs – Secure Cloud



Traditional Security Model

Security Everywhere



# High-Speed Ethernet Adapter Market is Significantly Growing

2019

**25G+ Ethernet Adapter TAM** 

2023 25G+ Ethernet Adapter TAM



Source: Crehan Long-range Forecast - Server-Class Adapter-LOM-Controller, January 2019 TAM: Total Available Market





#### Spectrum Delivers **Highest Data Center ROI**

**Flexibility** 

10, 25, 40, 50, 100, 200 and 400 Gigabit Speeds, Variety of Port Configurations

Scalability

10X Better Scalability, Optimized Data Center Utilization and End-Úser Experience

Programmability

Programmable Flexible Parser and Packet Modifier, Support User-Defined Protocols

**TCO**