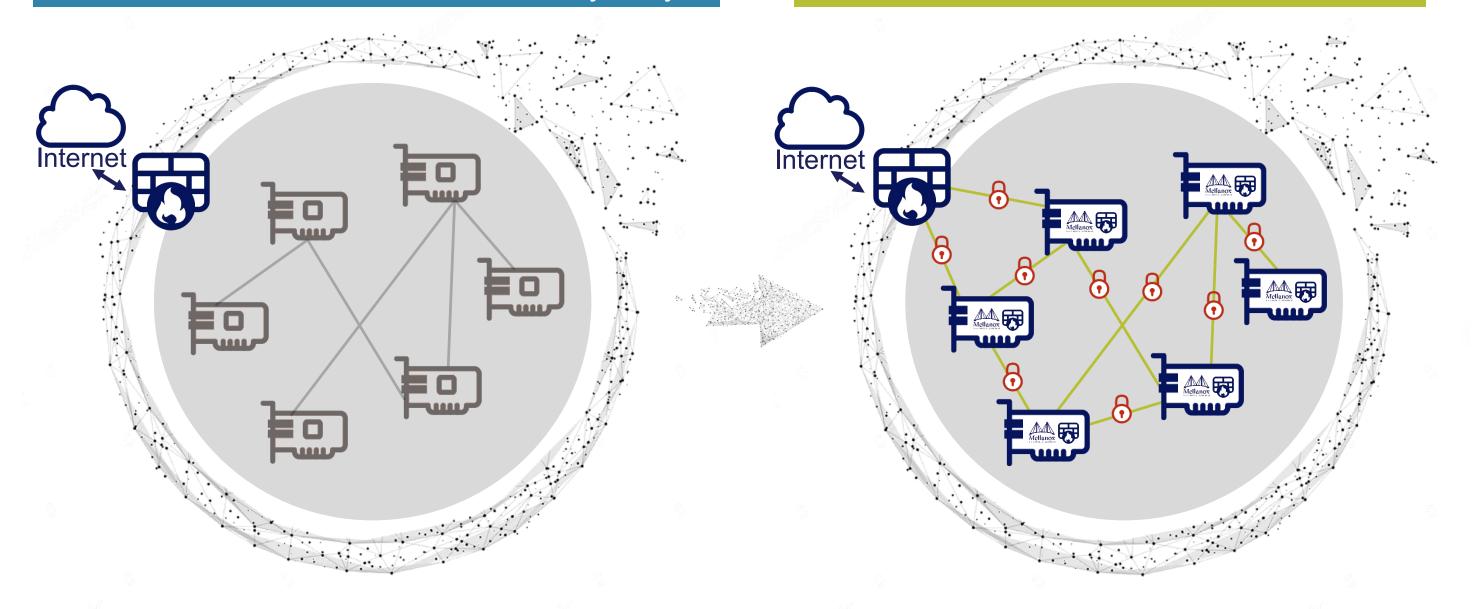

#### Mellanox SmartNICs Make Secure Cloud Possible

Foundational NICs – Perimeter Security Only

Mellanox's SmartNICs – Secure Cloud

Traditional Security Model

Security Everywhere