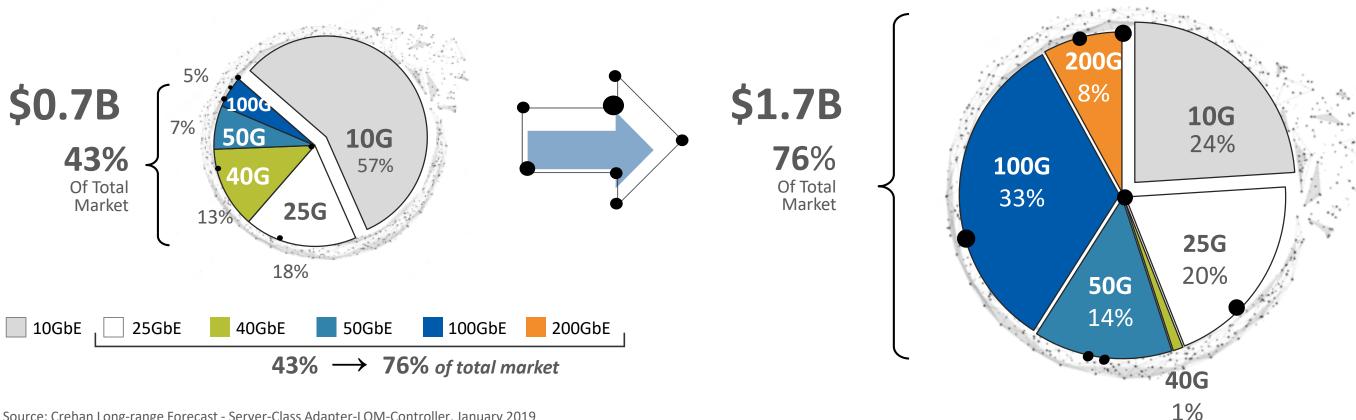

# High-Speed Ethernet Adapter Market is Significantly Growing

2019

**25G+ Ethernet Adapter TAM** 

2023 25G+ Ethernet Adapter TAM

Source: Crehan Long-range Forecast - Server-Class Adapter-LOM-Controller, January 2019 TAM: Total Available Market

#### **25G+ Ethernet Adapter Market Waves**

Each Transition to Faster Ethernet Adapter Speeds Represent a Multi-Year Growth Wave for Mellanox (10G→25G→50G→100G...)

- First to Market with 25/40/50/100/200 Gb/s Ethernet Adapters
- Broad and expanding portfolio of offload engines creates a competitive advantage lowers TCO, improves operational efficiency
- Mellanox Is the Market Leader in 25G+ Ethernet Adapters<sup>1</sup>

25G+ Ethernet Adapter Market Is Growing Rapidly<sup>2</sup>

Source:

<sup>2</sup>Crehan Long-range Forecast - Server-Class Adapter-LOM-Controller, January 2019

<sup>&</sup>lt;sup>1</sup>Crehan Quarterly Market Share Server-Class Adapter-LOM-Controller 3Q 2019 25, 40, 50, 100 and 200 Gb/s Adapter