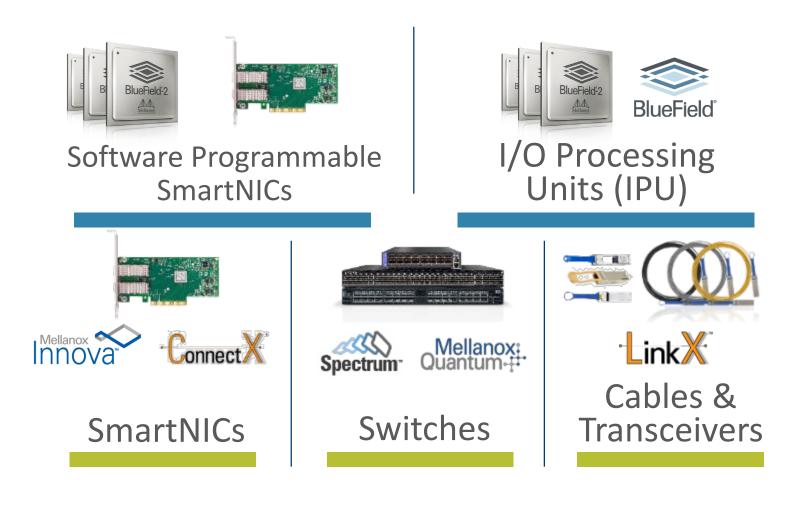

### Comprehensive **End-to-End Portfolio**

InfiniBand and Ethernet

Software

# Highest Performance 100, 200 and 400Gb/s Interconnect Solutions

**Adapters** 

200Gb/s, 0.6us Latency 215 Million Messages per Second (10 / 25 / 40 / 50 / 56 / 100 / 200Gb/s)

Mellanox: Quantum #

**Switch** 

40 HDR (200Gb/s) Ports 80 HDR100 (100Gb/s) Ports 16Tb/s Throughput, 15.6 Billion msg/sec

Switch

16 400GbE Ports, 32 200GbE Ports 64 100GbE Ports, 128 25/50GbE Ports Throughput of 6.4Tb/s

I/O Processing Unit

IPU and SmartNIC
Programmable adapter
Smart Offloads

Interconnect

Transceivers
Active Optical and Copper Cables
(10 / 25 / 40 / 50 / 56 / 100 / 200 / 400Gb/s)