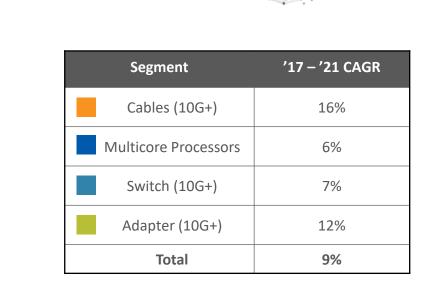

Source: Crehan Research, Linley Group, LightCounting Note: Market segments may not sum to total due to rounding

#### Market Waves: 25 Gb/s and Above Ethernet Adapter

#### **25G+ Ethernet Adapter Market Waves**

Each Transition to Faster Ethernet Adapter Speeds Represent a Multi-Year Growth Wave for Mellanox (10G→25G→50G→100G...)

- First to Market with 25/40/50/100/200 Gb/s Ethernet Adapters
- Broad and expanding portfolio of offload engines creates a competitive advantage lowers TCO, improves operational efficiency
- Mellanox Is the Market Leader in 25G+ Ethernet Adapters<sup>1</sup>

25G+ Ethernet Adapter Market Is Growing Rapidly<sup>2</sup>

Source:

<sup>2</sup>Crehan Long-range Forecast - Server-Class Adapter-LOM-Controller, January 2019

<sup>&</sup>lt;sup>1</sup>Crehan Quarterly Market Share Server-Class Adapter-LOM-Controller 3Q 2019 25, 40, 50, 100 and 200 Gb/s Adapter