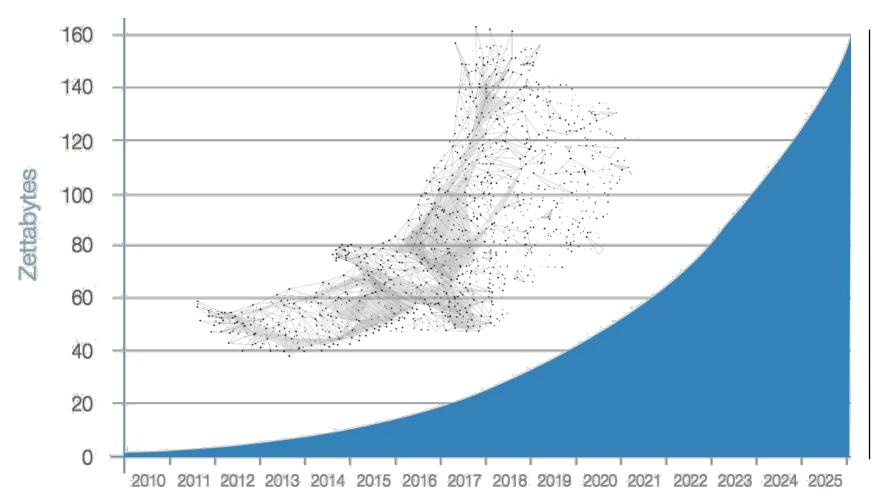

# **Exponential Data Growth Everywhere**

Source: IDC

HPC: High-Performance Compute

AI: Artificial Intelligence

# **Exponential Data Growth Everywhere**

source: IDC

## The More Data we Analyze, the More Powerful we get and the More we Can Do.