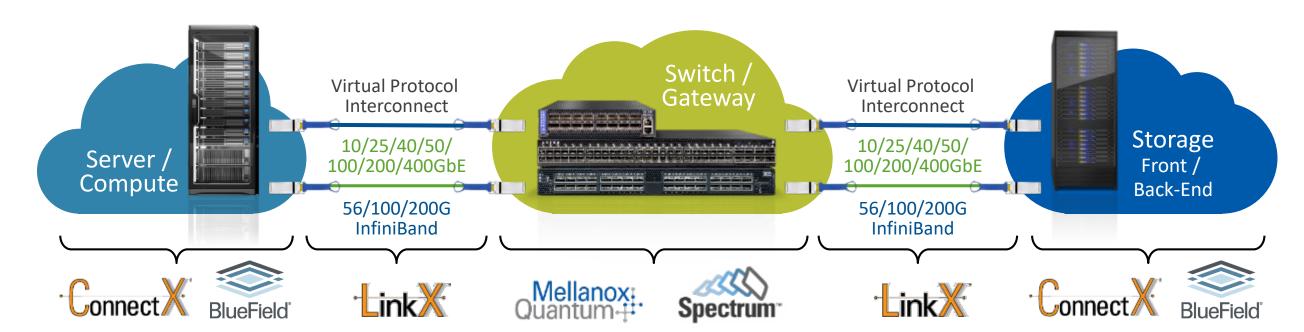

### Comprehensive **End-to-End Portfolio**

InfiniBand and Ethernet

Software

# Leading Supplier of InfiniBand and Ethernet End-to-End Interconnect Solutions

The Smart Choice for Intelligent Compute and Storage Platforms

# Highest Performance 100, 200 and 400Gb/s Interconnect Solutions

**Adapters** 

200Gb/s, 0.6us Latency 215 Million Messages per Second (10 / 25 / 40 / 50 / 56 / 100 / 200Gb/s)

Mellanox: Quantum #

**Switch** 

40 HDR (200Gb/s) Ports 80 HDR100 (100Gb/s) Ports 16Tb/s Throughput, 15.6 Billion msg/sec

Switch

16 400GbE Ports, 32 200GbE Ports 64 100GbE Ports, 128 25/50GbE Ports Throughput of 6.4Tb/s

I/O Processing Unit

IPU and SmartNIC
Programmable adapter
Smart Offloads

Interconnect

Transceivers
Active Optical and Copper Cables
(10 / 25 / 40 / 50 / 56 / 100 / 200 / 400Gb/s)