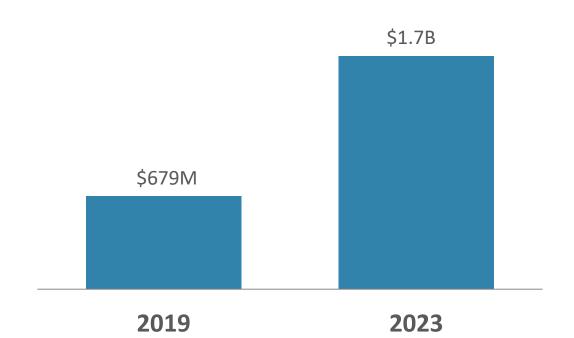

# High-Speed Ethernet Adapter Market is Significantly Growing

2019

**25G+ Ethernet Adapter TAM** 

2023 25G+ Ethernet Adapter TAM

Source: Crehan Long-range Forecast - Server-Class Adapter-LOM-Controller, January 2019 TAM: Total Available Market

25G+ Ethernet Adapter Market Is Growing Rapidly<sup>2</sup>

Source:

<sup>2</sup>Crehan Long-range Forecast - Server-Class Adapter-LOM-Controller, January 2019

<sup>&</sup>lt;sup>1</sup>Crehan Quarterly Market Share Server-Class Adapter-LOM-Controller 3Q 2019 25, 40, 50, 100 and 200 Gb/s Adapter