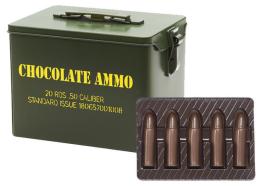

<u>Hazard:</u> We regret to inform you that it is necessary to recall the Military Style Chocolate Ammo Tins which were purchased after October 1, 2014, which **DO NOT** have a round colored sticker on the bottom. We discovered that some of the containers may contain small, residual metal fragments from the manufacturing process.

## MILITARY STYLE CHOCOLATE AMMO TINS

Distributed after October 1, 2014, which **do not** have a round colored sticker affixed to the bottom of the tin.

This product is subject to a voluntary recall by the manufacturer due to small metal fragments being discovered in the bottom of the metal container which contains the chocolate items.