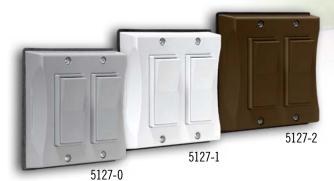

| Catalog<br>Number | Description                                    | Color  | Std.<br>Pack | Pack<br>Type | UPC-A<br>Bar Code |
|-------------------|------------------------------------------------|--------|--------------|--------------|-------------------|
| 5122-0            | Weatherproof Decorator Switch and Cover Combo* | Gray   | 6            | Clamshell    | 050169512203      |
| 5123-0            | Weatherproof Decorator Switch Cover            | Gray   | 10           | Shrink       | 050169997642      |
| 5123-1            | Weatherproof Decorator Switch Cover            | White  | 10           | Shrink       | 050169997659      |
| 5123-2            | Weatherproof Decorator Switch Cover            | Bronze | 10           | Shrink       | 050169997666      |
| 5127-0            | 2-Gang Weatherproof Decorator Switch Cover     | Gray   | 6            | Shrink       | 050169512708      |
| 5127-1            | 2-Gang Weatherproof Decorator Switch Cover     | White  | 6            | Shrink       | 050169995860      |
| 5127-2            | 2-Gang Weatherproof Decorator Switch Cover     | Bronze | 6            | Shrink       | 050169995877      |
| 5129-0            | 3-Gang Weatherproof Decorator Switch Cover     | Gray   | 2            | Shrink       | 050169512906      |
| 5129-1            | 3-Gang Weatherproof Decorator Switch Cover     | White  | 2            | Shrink       | 050169995884      |
| 5129-2            | 3-Gang Weatherproof Decorator Switch Cover     | Bronze | 2            | Shrink       | 050169995891      |