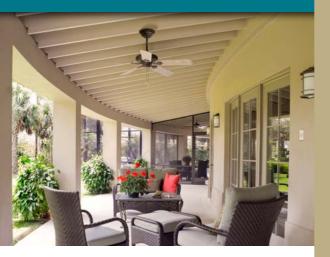

## OUTDOOR CEILING FAN/ LUMINAIRE BOX

Safe and secure mounting and weatherproof wiring junction for outdoor fans, chandeliers or pendant lights. Enhance outdoor living spaces with the same convenience and comfort as indoors.

## Porches | Covered Patio | Pergolas

- Support fans up to 70lbs or heavy luminaires up to 150lbs
- Box mounts parallel, perpendicular or 45° from a joist
- Constructed of heavy duty PVC
- Integrated galvanized steel support bracket
- Five 3/4 in threaded entries for conduit or fittings
- In Gray, White or Bronze