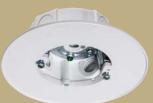

## OUTDOOR CEILING FAN/ LUMINAIRE BOX

Safe and secure mounting and weatherproof wiring junction for outdoor fans, chandeliers or pendant lights. Enhance outdoor living spaces with the same convenience and comfort as indoors.

## Porches | Covered Patio | Pergolas

- Support fans up to 70lbs or heavy luminaires up to 150lbs
- Box mounts parallel, perpendicular or 45° from a joist
- Constructed of heavy duty PVC
- Integrated galvanized steel support bracket
- Five 3/4 in threaded entries for conduit or fittings
- In Gray, White or Bronze