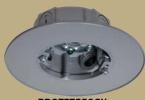

## OUTDOOR CEILING FAN/ LUMINAIRE BOX

Safe and secure mounting and weatherproof wiring junction for outdoor fans, chandeliers or pendant lights. Enhance outdoor living spaces with the same convenience and comfort as indoors.

## Porches | Covered Patio | Pergolas

- Support fans up to 70lbs or heavy luminaires up to 150lbs
- Box mounts parallel, perpendicular or 45° from a joist
- Constructed of heavy duty PVC
- Integrated galvanized steel support bracket
- Five 3/4 in threaded entries for conduit or fittings
- In Gray, White or Bronze

PRCF57550GY

PRCF57550WH

PRCF57550BZ

Tempe, AZ 85281 480-921-7552 hubbell.com/bell/en