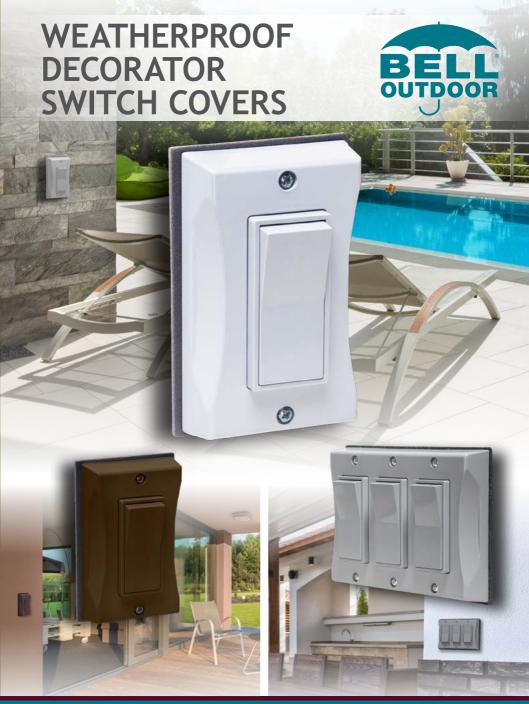

## WEATHERPROOF DECORATOR SWITCH COVERS

A convenient and stylish switch for today's outdoor living!

BBQ Islands | Patios | Decks | Exterior Walls | Pools & Spas | and much more...

- Convenient on/off rocker style switch functions just like indoor decorator switches
- Internal elastomer membrane provides weatherproof protection
- Rugged die-cast aluminum with polycarbonate switch plate for durability
- Compatible with single pole or 3-way decorator switches
- Includes hardware and weatherproof gasket

| Catalog<br>Number | Description                                    | Color  | Std.<br>Pack | Pack<br>Type | UPC-A<br>Bar Code |
|-------------------|------------------------------------------------|--------|--------------|--------------|-------------------|
| 5122-0            | Weatherproof Decorator Switch and Cover Combo* | Gray   | 6            | Clamshell    | 050169512203      |
| 5123-0            | Weatherproof Decorator Switch Cover            | Gray   | 10           | Shrink       | 050169997642      |
| 5123-1            | Weatherproof Decorator Switch Cover            | White  | 10           | Shrink       | 050169997659      |
| 5123-2            | Weatherproof Decorator Switch Cover            | Bronze | 10           | Shrink       | 050169997666      |
| 5127-0            | 2-Gang Weatherproof Decorator Switch Cover     | Gray   | 6            | Shrink       | 050169512708      |
| 5127-1            | 2-Gang Weatherproof Decorator Switch Cover     | White  | 6            | Shrink       | 050169995860      |
| 5127-2            | 2-Gang Weatherproof Decorator Switch Cover     | Bronze | 6            | Shrink       | 050169995877      |
| 5129-0            | 3-Gang Weatherproof Decorator Switch Cover     | Gray   | 2            | Shrink       | 050169512906      |
| 5129-1            | 3-Gang Weatherproof Decorator Switch Cover     | White  | 2            | Shrink       | 050169995884      |
| 5129-2            | 3-Gang Weatherproof Decorator Switch Cover     | Bronze | 2            | Shrink       | 050169995891      |