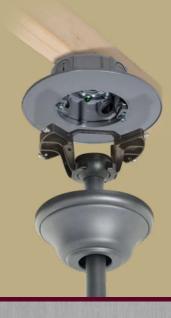

## OUTDOOR CEILING FAN/ LUMINAIRE BOX

Safe and secure mounting and weatherproof wiring junction for outdoor fans, chandeliers or pendant lights. Enhance outdoor living spaces with the same convenience and comfort as indoors.

## Porches | Covered Patio | Pergolas

- Support fans up to 70lbs or heavy luminaires up to 150lbs
- Box mounts parallel, perpendicular or 45° from a joist
- Constructed of heavy duty PVC
- Integrated galvanized steel support bracket
- Five 3/4 in threaded entries for conduit or fittings
- In Gray, White or Bronze