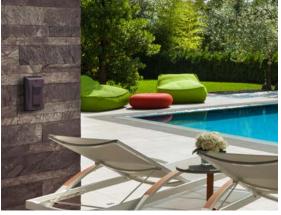

## WEATHERPROOF DECORATOR SWITCH COVERS

A convenient and stylish switch for today's outdoor living!

BBQ Islands | Patios | Decks | Exterior Walls | Pools & Spas | and much more...

- Convenient on/off rocker style switch functions just like indoor decorator switches
- Internal elastomer membrane provides weatherproof protection
- Rugged die-cast aluminum with polycarbonate switch plate for durability
- Compatible with single pole or 3-way decorator switches
- Includes hardware and weatherproof gasket