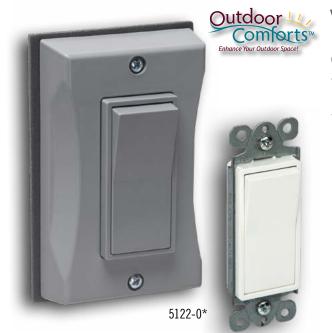

| Catalog<br>Number | Description                                    | Color  | Std.<br>Pack | Pack<br>Type | UPC-A<br>Bar Code |
|-------------------|------------------------------------------------|--------|--------------|--------------|-------------------|
| 5122-0            | Weatherproof Decorator Switch and Cover Combo* | Gray   | 6            | Clamshell    | 050169512203      |
| 5123-0            | Weatherproof Decorator Switch Cover            | Gray   | 10           | Shrink       | 050169997642      |
| 5123-1            | Weatherproof Decorator Switch Cover            | White  | 10           | Shrink       | 050169997659      |
| 5123-2            | Weatherproof Decorator Switch Cover            | Bronze | 10           | Shrink       | 050169997666      |
| 5127-0            | 2-Gang Weatherproof Decorator Switch Cover     | Gray   | 6            | Shrink       | 050169512708      |
| 5127-1            | 2-Gang Weatherproof Decorator Switch Cover     | White  | 6            | Shrink       | 050169995860      |
| 5127-2            | 2-Gang Weatherproof Decorator Switch Cover     | Bronze | 6            | Shrink       | 050169995877      |
| 5129-0            | 3-Gang Weatherproof Decorator Switch Cover     | Gray   | 2            | Shrink       | 050169512906      |
| 5129-1            | 3-Gang Weatherproof Decorator Switch Cover     | White  | 2            | Shrink       | 050169995884      |
| 5129-2            | 3-Gang Weatherproof Decorator Switch Cover     | Bronze | 2            | Shrink       | 050169995891      |