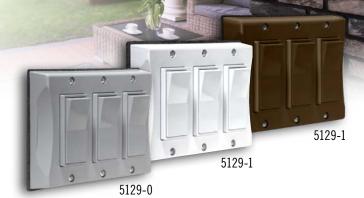

## WEATHERPROOF DECORATOR SWITCH COVERS

A convenient and stylish switch for today's outdoor living!

BBQ Islands | Patios | Decks | Exterior Walls | Pools & Spas | and much more...

- Convenient on/off rocker style switch functions just like indoor decorator switches
- Internal elastomer membrane provides weatherproof protection
- Rugged die-cast aluminum with polycarbonate switch plate for durability
- Compatible with single pole or 3-way decorator switches
- Includes hardware and weatherproof gasket

| Catalog<br>Number | Description                                    | Color  | Std.<br>Pack | Pack<br>Type | UPC-A<br>Bar Code |
|-------------------|------------------------------------------------|--------|--------------|--------------|-------------------|
| 5122-0            | Weatherproof Decorator Switch and Cover Combo* | Gray   | 6            | Clamshell    | 050169512203      |
| 5123-0            | Weatherproof Decorator Switch Cover            | Gray   | 10           | Shrink       | 050169997642      |
| 5123-1            | Weatherproof Decorator Switch Cover            | White  | 10           | Shrink       | 050169997659      |
| 5123-2            | Weatherproof Decorator Switch Cover            | Bronze | 10           | Shrink       | 050169997666      |
| 5127-0            | 2-Gang Weatherproof Decorator Switch Cover     | Gray   | 6            | Shrink       | 050169512708      |
| 5127-1            | 2-Gang Weatherproof Decorator Switch Cover     | White  | 6            | Shrink       | 050169995860      |
| 5127-2            | 2-Gang Weatherproof Decorator Switch Cover     | Bronze | 6            | Shrink       | 050169995877      |
| 5129-0            | 3-Gang Weatherproof Decorator Switch Cover     | Gray   | 2            | Shrink       | 050169512906      |
| 5129-1            | 3-Gang Weatherproof Decorator Switch Cover     | White  | 2            | Shrink       | 050169995884      |
| 5129-2            | 3-Gang Weatherproof Decorator Switch Cover     | Bronze | 2            | Shrink       | 050169995891      |