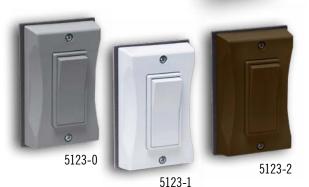

| Catalog<br>Number | Description                                    | Color  | Std.<br>Pack | Pack<br>Type | UPC-A<br>Bar Code |
|-------------------|------------------------------------------------|--------|--------------|--------------|-------------------|
| 5122-0            | Weatherproof Decorator Switch and Cover Combo* | Gray   | 6            | Clamshell    | 050169512203      |
| 5123-0            | Weatherproof Decorator Switch Cover            | Gray   | 10           | Shrink       | 050169997642      |
| 5123-1            | Weatherproof Decorator Switch Cover            | White  | 10           | Shrink       | 050169997659      |
| 5123-2            | Weatherproof Decorator Switch Cover            | Bronze | 10           | Shrink       | 050169997666      |
| 5127-0            | 2-Gang Weatherproof Decorator Switch Cover     | Gray   | 6            | Shrink       | 050169512708      |
| 5127-1            | 2-Gang Weatherproof Decorator Switch Cover     | White  | 6            | Shrink       | 050169995860      |
| 5127-2            | 2-Gang Weatherproof Decorator Switch Cover     | Bronze | 6            | Shrink       | 050169995877      |
| 5129-0            | 3-Gang Weatherproof Decorator Switch Cover     | Gray   | 2            | Shrink       | 050169512906      |
| 5129-1            | 3-Gang Weatherproof Decorator Switch Cover     | White  | 2            | Shrink       | 050169995884      |
| 5129-2            | 3-Gang Weatherproof Decorator Switch Cover     | Bronze | 2            | Shrink       | 050169995891      |