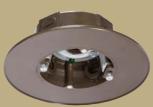

## OUTDOOR CEILING FAN/ LUMINAIRE BOX

Safe and secure mounting and weatherproof wiring junction for outdoor fans, chandeliers or pendant lights. Enhance outdoor living spaces with the same convenience and comfort as indoors.

## Porches | Covered Patio | Pergolas

- Support fans up to 70lbs or heavy luminaires up to 150lbs
- Box mounts parallel, perpendicular or 45° from a joist
- Constructed of heavy duty PVC
- Integrated galvanized steel support bracket
- Five 3/4 in threaded entries for conduit or fittings
- In Gray, White or Bronze