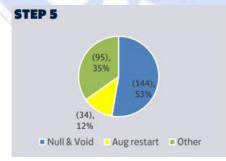

15 January 2021, at the request of the FA's Alliance and Leagues Committee, a survey was circulated to all clubs at Steps 3 to 6 of the National League System (NLS), which asked Clubs how they wish to proceed with the 2020/21 season. The options set out in the Survey followed discussions by both Committees about what were the most feasible options available to determine the season given the difficult circumstances that Clubs found themselves in following the national lockdown announced on 4 January 2021. Whilst a number of different views were provided by clubs, ultimately, the results of the survey showed that 76% of all clubs across Steps 3 to 6 indicated a preference to curtail the current season if it could not be restarted before 1 April 2021 with limited spectator and hospitality.





Overall for Steps 5 and 6, 339 (55%) voted for null and void- 24 of our member clubs chose that option. With 89 (14%) voting for an August restart (5 from our League) and 193 (31%) selecting other, of which 12 were Wessex clubs. For some reason two of our clubs completed the survey twice. By means of perspective, the null and void vote for Step 3 was 64% and in Step 4 it was 61%.

Friday, 26 February 2021 Page 23 of 23

**VVVVVVVVVVVVVVVVVVVVVVVVVVVVV**