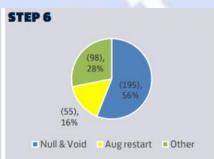

5 January 2021, at the request of the FA's Alliance and Leagues Committee, a survey was circulated to all clubs at Steps 3 to 6 of the National League System (NLS), which asked Clubs how they wish to proceed with the 2020/21 season. The options set out in the Survey followed discussions by both Committees about what were the most feasible options available to determine the season given the difficult circumstances that Clubs found themselves in following the national lockdown announced on 4 January 2021. Whilst a number of different views were provided by clubs, ultimately, the results of the survey showed that 76% of all clubs across Steps 3 to 6 indicated a preference to curtail the current season if it could not be restarted before 1 April 2021 with limited spectator and hospitality.





Overall for Steps 5 and 6, 339 (55%) voted for null and void- 24 of our member clubs chose that option. With 89 (14%) voting for an August restart (5 from our League) and 193 (31%) selecting other, of which 12 were Wessex clubs. For some reason two of our clubs completed the survey twice. By means of perspective, the null and void vote for Step 3 was 64% and in Step 4 it was 61%.

Friday, 26 February 2021 Page 23 of 23

**VVVVVVVVVVVVVVVVVVVVVVVVVVVVV**