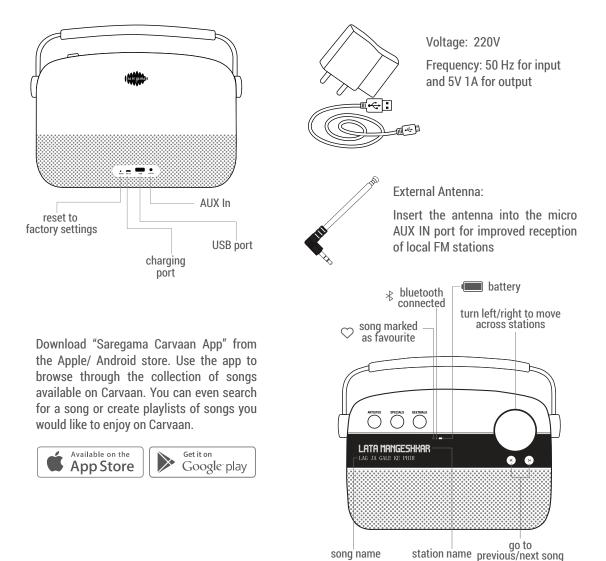

### **BUTTONS & PORTS ON SAREGAMA CARVAAN**

Full battery charge time: 2-3 hours; Battery usage: Approximately 5 hours once the battery is fully charged

To choose a mode, press the corresponding mode button on the unit/ remote

1. **SAREGAMA:** 5000 pre-loaded evergreen songs categorized into Artistes, Specials & Geetmala; this is the default mode on first power on/reset

2. **USB\* / AUX IN :** Plug in a USB into the USB port on Carvaan to enjoy your personal collection of songs You can also connect an Aux cable in the Aux IN port on the back panel of Carvaan to play songs from your phone/tablet. Press the mode button to switch between USB and Aux In

3. **FM/AM**\*\*: Listen to local FM/AM stations. Press the mode button to switch between FM and AM

FM frequency: 87.5 to 108 MHZ AM frequency: 520 to 1710 KHZ

Note: We recommend that you do not put the unit on charge while listening to FM/AM as it will interrupt the signal

4. **BLUETOOTH**\*\*\*: Pair your mobile phone/ tablet with Carvaan. Enjoy songs stored on your personal device on Carvaan speakers

\*support for USB 2.0 \*\*AM station will play as per broadcast timings \*\*\*support for BT version 4.1