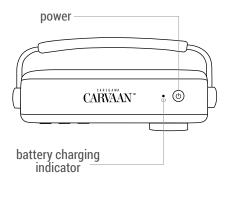

### **BUTTONS & PORTS ON SAREGAMA CARVAAN**

Full battery charge time: 2-3 hours; Battery usage: Approximately 5 hours once the battery is fully charged

To choose a mode, press the corresponding mode button on the unit/ remote