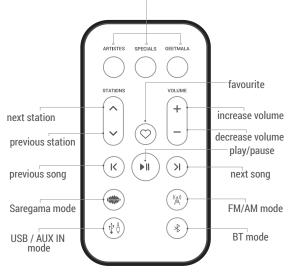

### **BUTTONS & PORTS ON SAREGAMA CARVAAN**

Full battery charge time: 2-3 hours; Battery usage: Approximately 5 hours once the battery is fully charged

To choose a mode, press the corresponding mode button on the unit/ remote

1. **SAREGAMA:** 5000 pre-loaded evergreen songs categorized into Artistes, Specials & Geetmala; this is the default mode on first power on/reset

2. **USB\* / AUX IN :** Plug in a USB into the USB port on Carvaan to enjoy your personal collection of songs You can also connect an Aux cable in the Aux IN port on the back panel of Carvaan to play songs from your phone/tablet. Press the mode button to switch between USB and Aux In

3. **FM/AM**\*\*: Listen to local FM/AM stations. Press the mode button to switch between FM and AM

FM frequency: 87.5 to 108 MHZ AM frequency: 520 to 1710 KHZ

Note: We recommend that you do not put the unit on charge while listening to FM/AM as it will interrupt the signal

4. **BLUETOOTH**\*\*\*: Pair your mobile phone/ tablet with Carvaan. Enjoy songs stored on your personal device on Carvaan speakers

\*support for USB 2.0 \*\*AM station will play as per broadcast timings \*\*\*support for BT version 4.1

Choose a category in Saregama Mode

**1. Artistes:** 50 music stations dedicated to legends like Lata Mangeshkar, Kishore Kumar, Asha Bhosle, Mohd. Rafi, R.D. Burman, Gulzar, Rishi Kapoor, Amitabh Bachchan, Noor Jehan, Mukesh, Nargis, Rekha etc.

**2. Specials:** 30 music stations dedicated to Specials like Romance, Ghazal, Gurbani, Bhakti, Kapoors, Instrumental, Sad, Songs with Dialogues, Hindustani etc.

**3. Geetmala:** 50 years of Ameen Sayani's Geetmala spanning across 50 music stations

Choose your preferred category in Saregama mode