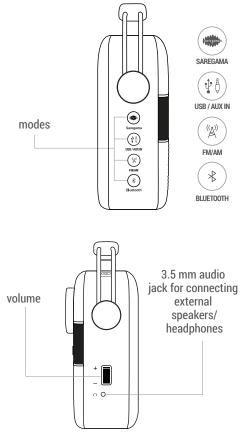

### **BUTTONS & PORTS ON SAREGAMA CARVAAN**

Full battery charge time: 2-3 hours; Battery usage: Approximately 5 hours once the battery is fully charged

To choose a mode, press the corresponding mode button on the unit/ remote

1. **SAREGAMA:** 5000 pre-loaded evergreen songs categorized into Artistes, Specials & Geetmala; this is the default mode on first power on/reset

2. **USB\* / AUX IN :** Plug in a USB into the USB port on Carvaan to enjoy your personal collection of songs You can also connect an Aux cable in the Aux IN port on the back panel of Carvaan to play songs from your phone/tablet. Press the mode button to switch between USB and Aux In

3. **FM/AM**\*\*: Listen to local FM/AM stations. Press the mode button to switch between FM and AM

FM frequency: 87.5 to 108 MHZ AM frequency: 520 to 1710 KHZ

Note: We recommend that you do not put the unit on charge while listening to FM/AM as it will interrupt the signal

4. **BLUETOOTH**\*\*\*: Pair your mobile phone/ tablet with Carvaan. Enjoy songs stored on your personal device on Carvaan speakers

\*support for USB 2.0 \*\*AM station will play as per broadcast timings \*\*\*support for BT version 4.1