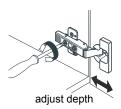

# WYNDHAM COLLECTION



- Prior to installation please check received items against the "Packing List".
  Please report any missing items to your retailer immediately.
- Protect all surfaces from sharp objects, high heat sources, direct prolonged sunlight and chemical hazards.
- Professional installation recommended.
- Backsplash comes in two pieces.



#### **PACKING LIST**

(Not all components may be included, depending upon your purchase)





## HOW TO ADJUST HINGES (if required)











### REQUIRED TOOLS NOT IN BOX







Spirit Level

WC-2424-54-SGL Installation Guide



## INSTALLATION INSTRUCTIONS





WC-2424-54-SGL Installation Guide