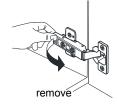

# WYNDHAM COLLECTION



- Prior to installation please check received items against the "Packing List".
  Please report any missing items to your retailer immediately.
- Protect all surfaces from sharp objects, high heat sources, direct prolonged sunlight and chemical hazards.
- Professional installation recommended.
- Backsplash comes in two pieces.



#### **PACKING LIST**

(Not all components may be included, depending upon your purchase)





## HOW TO ADJUST HINGES (if required)











### REQUIRED TOOLS NOT IN BOX







Spirit Level

WC-2424-54-SGL Installation Guide



## INSTALLATION INSTRUCTIONS





WC-2424-54-SGL Installation Guide