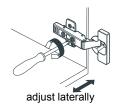

# WYNDHAM COLLECTION



- Prior to installation please check received items against the "Packing List".
  Please report any missing items to your retailer immediately.
- Protect all surfaces from sharp objects, high heat sources, direct prolonged sunlight and chemical hazards.
- Professional installation recommended.
- Backsplash comes in two pieces.



#### **PACKING LIST**

(Not all components may be included, depending upon your purchase)





## HOW TO ADJUST HINGES (if required)











### REQUIRED TOOLS NOT IN BOX







Spirit Level

WC-2424-54-SGL Installation Guide



## INSTALLATION INSTRUCTIONS





WC-2424-54-SGL Installation Guide