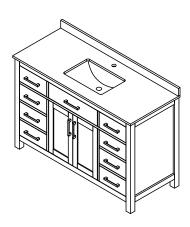

# WYNDHAM COLLECTION



- Prior to installation please check received items against the "Packing List".
  Please report any missing items to your retailer immediately.
- Protect all surfaces from sharp objects, high heat sources, direct prolonged sunlight and chemical hazards.
- Professional installation recommended.
- Backsplash comes in two pieces.



#### **PACKING LIST**

(Not all components may be included, depending upon your purchase)





## HOW TO ADJUST HINGES (if required)











### REQUIRED TOOLS NOT IN BOX







Spirit Level

WC-2424-54-SGL Installation Guide



## INSTALLATION INSTRUCTIONS





WC-2424-54-SGL Installation Guide