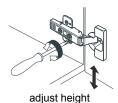

# WYNDHAM COLLECTION



- Prior to installation please check received items against the "Packing List".
  Please report any missing items to your retailer immediately.
- Protect all surfaces from sharp objects, high heat sources, direct prolonged sunlight and chemical hazards.
- Professional installation recommended.
- Backsplash comes in two pieces.



#### **PACKING LIST**

(Not all components may be included, depending upon your purchase)





## HOW TO ADJUST HINGES (if required)











### REQUIRED TOOLS NOT IN BOX







Spirit Level

WC-2424-54-SGL Installation Guide



## INSTALLATION INSTRUCTIONS





WC-2424-54-SGL Installation Guide