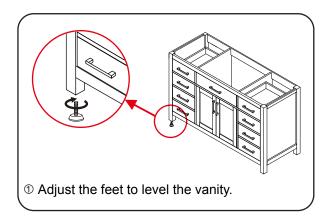

# WYNDHAM COLLECTION



- Prior to installation please check received items against the "Packing List".
  Please report any missing items to your retailer immediately.
- Protect all surfaces from sharp objects, high heat sources, direct prolonged sunlight and chemical hazards.
- Professional installation recommended.
- Backsplash comes in two pieces.



#### **PACKING LIST**

(Not all components may be included, depending upon your purchase)





## HOW TO ADJUST HINGES (if required)











### REQUIRED TOOLS NOT IN BOX







Spirit Level

WC-2424-54-SGL Installation Guide



## INSTALLATION INSTRUCTIONS





WC-2424-54-SGL Installation Guide