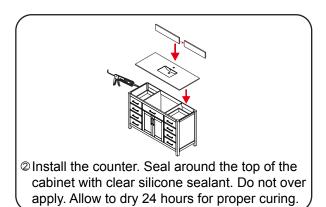

# WYNDHAM COLLECTION



- Prior to installation please check received items against the "Packing List".
  Please report any missing items to your retailer immediately.
- Protect all surfaces from sharp objects, high heat sources, direct prolonged sunlight and chemical hazards.
- Professional installation recommended.
- Backsplash comes in two pieces.



#### **PACKING LIST**

(Not all components may be included, depending upon your purchase)





## HOW TO ADJUST HINGES (if required)











### REQUIRED TOOLS NOT IN BOX







Spirit Level

WC-2424-54-SGL Installation Guide



## INSTALLATION INSTRUCTIONS





WC-2424-54-SGL Installation Guide