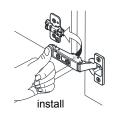

# WYNDHAM COLLECTION



- Prior to installation please check received items against the "Packing List".
  Please report any missing items to your retailer immediately.
- Protect all surfaces from sharp objects, high heat sources, direct prolonged sunlight and chemical hazards.
- Professional installation recommended.
- Backsplash comes in two pieces.



#### **PACKING LIST**

(Not all components may be included, depending upon your purchase)





## HOW TO ADJUST HINGES (if required)











### REQUIRED TOOLS NOT IN BOX







Spirit Level

WC-2424-54-SGL Installation Guide



## INSTALLATION INSTRUCTIONS





WC-2424-54-SGL Installation Guide