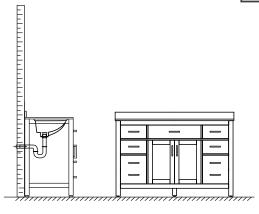

# WYNDHAM COLLECTION



- Prior to installation please check received items against the "Packing List".
  Please report any missing items to your retailer immediately.
- Protect all surfaces from sharp objects, high heat sources, direct prolonged sunlight and chemical hazards.
- Professional installation recommended.
- Backsplash comes in two pieces.



#### **PACKING LIST**

(Not all components may be included, depending upon your purchase)





## HOW TO ADJUST HINGES (if required)











### REQUIRED TOOLS NOT IN BOX







Spirit Level

WC-2424-54-SGL Installation Guide



## INSTALLATION INSTRUCTIONS





WC-2424-54-SGL Installation Guide