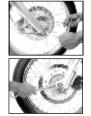

### FRONT WHEEL REMOVAL (BULLET 350)

- Place motorcycle on center stand, on a firm flat surface. Place a wooden block below the front end of the engine to support the motorcycle so that the front wheel is off the ground.
- Disconnect speedo cable and front brake cable on the right and left sides of the wheel respectively.
- Loosen the 4 lug cap nuts and remove along with washers. Gently tap the lug caps and remove from the fork ends.

Tilt the motorcycle to right side and take out the wheel.

FRONT WHEEL REASSEMBLY (BULLET 350)

Position the front wheel in the two fork legs such that the brake assembly is to the left side of the motorcycle and speedo drive is to the right side of the motorcycle.

### REAR WHEEL REMOVAL

- Place motorcycle on center stand on a firm and flat surface.
- Mark the position of the chain adjuster butting with the stopper on the Left side of the swing arm fork.

- Hold the axle firmly and remove the nut on the right side
- Pull out the axle from the left side along with the chain adjuster, taking care not to drop the wheel collar and the spacers on the left side.

 Tilt the motorcycle slightly to the right and pull out the rear wheel from the sprocket lugs.