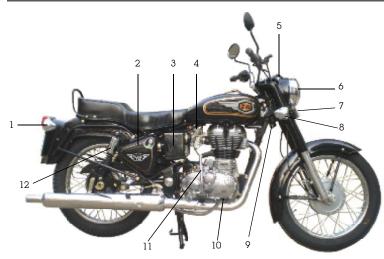

# LOCATION OF KEY PARTS - RIGHT SIDE VIEW

- 1. Right Trafficator Rear
- 2. Air filter Box Right
- 3. Resonator Box
- 4. Carburetor
- 5. Pilot Lamp Right
- 6. Head Light
- 7. Number Plate Front
- 8. Right Trafficator Front
- 9. Steering lock
- 10. Brake Pedal
- 11. Kick Start Lever
- 12. Shockabsorber Rear

# LOCATION OF KEY PARTS - LEFT SIDE VIEW

13

# 1. Left Trafficator Front

- 2. Pilot Lamp Left
- 3. Fuel Tank
- 4. Fuel Tap
- 5. Battery Box Cover
- 6. Seat
- 7. Left Electricals & Tool Box
- 8. Left Trafficator Rear
- 9. Tail Lamp
- 10. Number Plate Rear
- 11. Side Stand
- 12. Center Stand
- 13. Gear Shift Lever
- 14. Horn