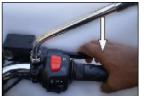

# CHECK FOR

- 1. Petrol level in the tank and leakage if any.
- 2. Smooth operation and free play in Front and Rear Brake levers.

Front Brake

### Rear Brake

- 3. Free play and smoothness of all operating controls.
- 4. Free movement of steering
- 5. Any cuts, cracks in the tyre and correct tyre pressure.

- 6. Operation of all electrical equipments.
- Brake Fluid level is above the "MIN" mark in the master cylinder (Disc Brake models)
- 8. Engine Oil Level is between "MAX & MIN" Level.