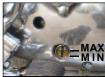

### OIL LEVEL INSPECTION

- Place motorcycle on its center stand on a firm surface.
- Warm up engine for a few minutes & switch off before checking oil level.

- The level is correct if the oil level is in the middle of the oil level window.
- Top up only with recommended Engine oil

- Maintain electrolyte level between "max" or "min" mark, by adding distilled water and wipe the battery dry (Only for 12V 5Ah batteries).
- Store the battery in a cool, dry and well ventilated place.
- Cover the silencer with plastic bags to prevent moisture entry. Set the motorcycle on its center stand.
- Apply anti rust solutions on all plated parts. Take care not to apply this solution on rubber or painted parts.
- Store motorcycle in a clean covered area free of moisture and dust.
- For re use after storage, it is preferable to get the motorcycle prepared through a Royal Enfield Authorised Dealer / Service Center to ensure the motorcycle is restored to its peak operating conditions.