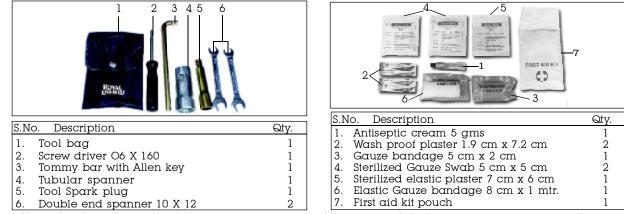

# TOOLS & FIRST AID KIT

The tool kit is located in the left side Electrical box of the motorcycle.

A first aid kit is provided with the motorcyle for any

emergency requirements.

\* Please familiarise yourself with the minor maintenance of the motorcycle before attempting to carry out the same.