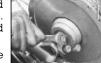

### SPARK PLUG

CLEANING AND ADJUSTING PLUG GAP

- Two spark plugs are provided in your motorcycle.
- Remove spark plug using the plug spanner and tommy bar.
- Clean the insulator tip and electrodes of the plug carefully.
- Check and set the electrode gap between 0.70 to 0.80 mm.