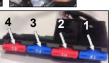

The blade fuses are located in the carrier and differently coloured for identification.

# BLADE FUSE USAGE LIST

| Fuse No. | Color | Remarks             |
|----------|-------|---------------------|
| 1        | Blue  | Main Fuse (15A)     |
| 2        | Red   | Ignition Fuse (10A) |
| 3        | Blue  | Spare Fuse (15A)    |
| 4        | Red   | Spare Fuse (10A)    |