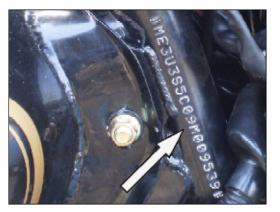

# MOTORCYCLE IDENTIFICATION NUMBERS

FRAME NUMBER

Punched on steering head tube right side.

ENGINE NUMBER

Punched on crankcase left top side.