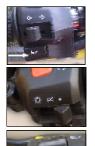

# HEAD LIGHT SWITCH

 $\rightarrow O$  Head Lamp ON

P Pilot ON

DIMMER SWITCH

High beam Low beam

# DAY FLASH

Press for Head Light Flash