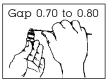

### OIL LEVEL INSPECTION

- Place motorcycle on its center stand on a firm surface.
- Warm up engine for a few minutes & switch off before checking oil level.

- The level is correct if the oil level is in the middle of the oil level window.
- Top up only with recommended Engine oil