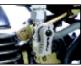

### OIL LEVEL INSPECTION

- Place motorcycle on its center stand on a firm surface.
- Warm up engine for a few minutes & switch off before checking oil level.

- The level is correct if the oil level is in the middle of the oil level window.
- Top up only with recommended Engine oil