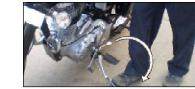

### DRIVE CHAIN

Clean the drive chain carefully. Apply chain lubricant while simultaneously rotating the rear wheel. Wipe off the excess lubricant.