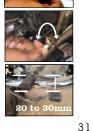

### REAR BRAKE

- Turn in or out the adjuster nut at the brake rod end.
- The recommended brake pedal travel is 20 to 30 mm.
- Check that the brake is not binding and the rear wheel rotates freely.

- Loosen axle nut, spindle nut, anchor nut and brake rod nut.
- Turn the adjuster cams on both sides, till 25 to 30 mm slackness is achieved.