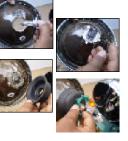

- Disconnect both the terminal wires. (positive and negative)
- Remove the rubber straps and take out the Battery

- Locate the battery in the carrier.
- Secure the battery to the carrier with the rubber strap.
- Connect the -VE and +VE terminals to the respective cables and smear petroleum Jelly on the terminals.
- Position the battery cover over the lugs on top and close the cover.
- Turn the key anticlockwise and push the lock into the locator and turn the key clockwise such that the cover is locked in position.
- Release Key and remove from the lock.