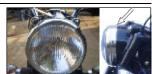

### REMOVAL OF BATTERY FROM THE MOTORCYCLE

- Insert the key into the battery cover lock, turn anticlock wise and hold.
- Remove the battery cover outwards while releasing the cover from the lock peg on top.

- Disconnect both the terminal wires. (positive and negative)
- Remove the rubber straps and take out the Battery

- Locate the battery in the carrier.
- Secure the battery to the carrier with the rubber strap.
- Connect the -VE and +VE terminals to the respective cables and smear petroleum Jelly on the terminals.
- Position the battery cover over the lugs on top and close the cover.
- Turn the key anticlockwise and push the lock into the locator and turn the key clockwise such that the cover is locked in position.
- Release Key and remove from the lock.