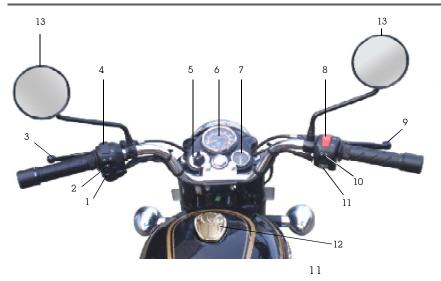

# LOCATION OF KEY PARTS - TOP VIEW

- 1. Horn Button
- 2. Turn Signal Switch
- 3. Clutch Lever Left
- 4. Head Lamp Dip Switch
- 5. Ignition Switch
- 6. Speedo Meter
- 7. Ammeter
- 8. Engine Kill Switch
- 9. Brake Lever Front
- 10. Pilot & Head Lamp Switch
- 11. E-Start Switch (only for Bullet 350-ES)
- 12. Fuel Tank Cap
- 13. Rear View Mirrors