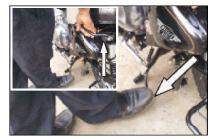

# STARTING

Ensure Gear is in Neutral position and the Neutral lamp is glowing in the speedometer. To shift into neutral, move the motorcycle back and forth gently, while simultaneously shifting the gear.

# CAUTION

Do not attempt to shift gears without moving the motorcycle back and forth as it will damage the gears mechanism.

 Turn fuel tap to 'ON' "RESERVE" Position.

- Use choke if required in cold climatic conditions (below 20°C)
- Switch ON Ignition and the Stop Switch to "RUN" Position.

# USING THE KICK START LEVER

- Slowly Crank Engine with the Kickstarter lever till a resistance is felt in the lever. Slightly crank slowly and further till the compression eases over.
- Release Kickstarter lever to enable it to come to its top resting position.
- Apply a powerful swinging Kick on the lever to start the engine. It may be necessary to open the throttle, very slightly, when starting on choke/first time in the morning.
- Release Choke if applied and allow Engine to run at idling speed for a few minutes.