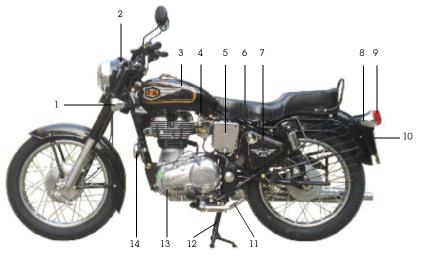

# LOCATION OF KEY PARTS - TOP VIEW

- 1. Horn Button
- 2. Turn Signal Switch
- 3. Clutch Lever Left
- 4. Head Lamp Dip Switch
- 5. Ignition Switch
- 6. Speedo Meter
- 7. Ammeter
- 8. Engine Kill Switch
- 9. Brake Lever Front
- 10. Pilot & Head Lamp Switch
- 11. E-Start Switch (only for Bullet 350-ES)
- 12. Fuel Tank Cap
- 13. Rear View Mirrors

# LOCATION OF KEY PARTS - RIGHT SIDE VIEW

- 1. Right Trafficator Rear
- 2. Air filter Box Right
- 3. Resonator Box
- 4. Carburetor
- 5. Pilot Lamp Right
- 6. Head Light
- 7. Number Plate Front
- 8. Right Trafficator Front
- 9. Steering lock
- 10. Brake Pedal
- 11. Kick Start Lever
- 12. Shockabsorber Rear

# LOCATION OF KEY PARTS - LEFT SIDE VIEW

13

# 1. Left Trafficator Front

- 2. Pilot Lamp Left
- 3. Fuel Tank
- 4. Fuel Tap
- 5. Battery Box Cover
- 6. Seat
- 7. Left Electricals & Tool Box
- 8. Left Trafficator Rear
- 9. Tail Lamp
- 10. Number Plate Rear
- 11. Side Stand
- 12. Center Stand
- 13. Gear Shift Lever
- 14. Horn