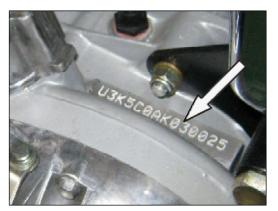

# MOTORCYCLE IDENTIFICATION NUMBERS

FRAME NUMBER

Punched on steering head tube right side.

ENGINE NUMBER

Punched on crankcase left top side.