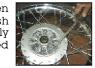

### REAR WHEEL REMOVAL

- Place motorcycle on center stand on a firm and flat surface.
- Mark the position of the chain adjuster butting with the stopper on the Left side of the swing arm fork.

- Hold the axle firmly and remove the nut on the right side
- Pull out the axle from the left side along with the chain adjuster, taking care not to drop the wheel collar and the spacers on the left side.

 Tilt the motorcycle slightly to the right and pull out the rear wheel from the sprocket lugs.

### REAR WHEEL REASSEMBLY

• Ensure the 4 cush rubbers are seated properly in the rear wheel hub in their locations.

Slide the wheel in position between the swing arms and locate the cush rubber in the sprocket lugs correctly such that the wheel is positioned straight