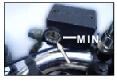

### Rear Brake

- 3. Free play and smoothness of all operating controls.
- 4. Free movement of steering
- 5. Any cuts, cracks in the tyre and correct tyre pressure.

- 6. Operation of all electrical equipments.
- Brake Fluid level is above the "MIN" mark in the master cylinder (Disc Brake models)
- 8. Engine Oil Level is between "MAX & MIN" Level.