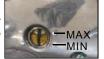

# TOOLS & FIRST AID KIT

The tool kit is located in the left side Electrical box of the motorcycle.

A first aid kit is provided with the motorcyle for any

emergency requirements.

\* Please familiarise yourself with the minor maintenance of the motorcycle before attempting to carry out the same.