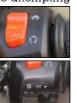

# TURN SIGNAL SWITCH

📛 Left turn signal ON

☐ OFF (Push to off) ⇒ Right turn signal ON

# CHOKE

ON OFF