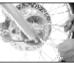

### REAR WHEEL REMOVAL

- Place motorcycle on center stand on a firm and flat surface.
- Mark the position of the chain adjuster butting with the stopper on the Left side of the swing arm fork.

- Hold the axle firmly and remove the nut on the right side
- Pull out the axle from the left side along with the chain adjuster, taking care not to drop the wheel collar and the spacers on the left side.

 Tilt the motorcycle slightly to the right and pull out the rear wheel from the sprocket lugs.

### REAR WHEEL REASSEMBLY

• Ensure the 4 cush rubbers are seated properly in the rear wheel hub in their locations.

Slide the wheel in position between the swing arms and locate the cush rubber in the sprocket lugs correctly such that the wheel is positioned straight