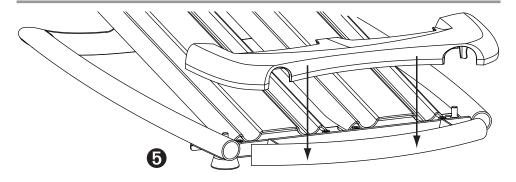

Repeat • - • for Left Side Foot Platform.

4 Set levelers on side platforms finger-tight to floor; tighten jam nuts.

• Replace rear track cover.