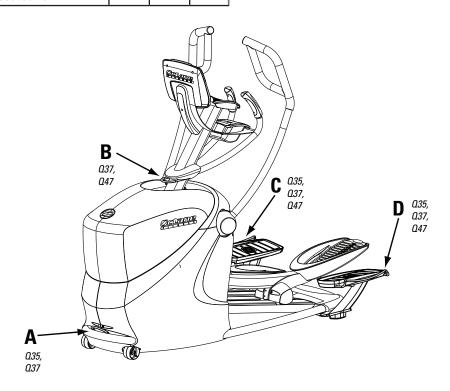

#### **POWERBAND EXERCISE ANCHOR POINTS**

Use the following tables and diagram to properly anchor the Powerbands for each type of exercise. The exercises are illustrated in the **CROSS CIRCUIT+ Exercise Guide—Powerband Edition** included in this kit.

| UPPER BODY        | Α | В | C/D |
|-------------------|---|---|-----|
| Chest Press       |   | х |     |
| Flys              | х |   | х   |
| Curls             | х |   | х   |
| Tricep extensions | х |   | х   |
| Military press    | х |   | х   |
| Lateral raise     | х |   | х   |
| Front raise       | х |   | х   |
| Cross-over raise  | х |   | х   |
| Upright row       | х |   | х   |
| Seated row        | х |   | х   |

| LOWER BODY     | Α | В | C/D |
|----------------|---|---|-----|
| Squats         | х |   | х   |
| Adductor       | х |   | х   |
| Abductor       | х |   | х   |
| Calf raise     | х |   | х   |
| Leg extensions | х |   | х   |