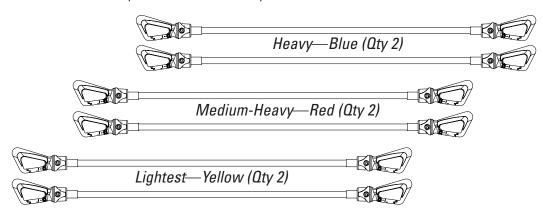

#### **POWERBAND SAFETY GUIDELINES**

Before using the Powerbands with your Octane Fitness elliptical, read and follow these instructions:

- Read owner's manuals and all warnings before use.
- **Securely attach** bands to machine before use.
- **Do not** clip multiple resistance bands together on the same handle.
- **Do not** store bands in stretched position for prolonged periods of time.
- Inspect bands and clips for signs of wear before use, discard if worn.
- **Do not** stretch bands more than 2 times original length.
- Use **caution** when stretching or releasing bands; uncontrolled release can cause serious injury.
- Detach Powerbands from machine after use.
- Keep children under the age of 13 away from Powerbands .
- Pull Powerband from front of Octane elliptical mast ONLY (as shown); do not pull Powerband from the side of the machine.
- Use **only** Octane Fitness Powerbands and grips with this Octane product.

#### **POWERBAND EXERCISE ANCHOR POINTS**

Use the following tables and diagram to properly anchor the Powerbands for each type of exercise. The exercises are illustrated in the **CROSS CIRCUIT+ Exercise Guide—Powerband Edition** included in this kit.