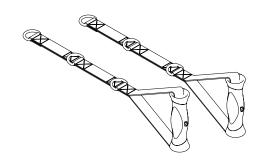

### **CROSS CIRCUIT+ KIT CONTENTS**

☐ Left Side Foot Platform

☐ Right Side Foot Platform

☐ Hardware Kit

☐ Handles (Qty 2)

☐ Powerband Sets (2 Powerbands each)

■ Assembly and Safety Instructions

☐ CROSS CiRCUIT+ Exercise Guide

#### **POWERBAND SAFETY GUIDELINES**

Before using the Powerbands with your Octane Fitness elliptical, read and follow these instructions:

- Read owner's manuals and all warnings before use.
- **Securely attach** bands to machine before use.
- **Do not** clip multiple resistance bands together on the same handle.
- **Do not** store bands in stretched position for prolonged periods of time.
- Inspect bands and clips for signs of wear before use, discard if worn.
- **Do not** stretch bands more than 2 times original length.
- Use **caution** when stretching or releasing bands; uncontrolled release can cause serious injury.
- Detach Powerbands from machine after use.
- Keep children under the age of 13 away from Powerbands .
- Pull Powerband from front of Octane elliptical mast ONLY (as shown); do not pull Powerband from the side of the machine.
- Use **only** Octane Fitness Powerbands and grips with this Octane product.