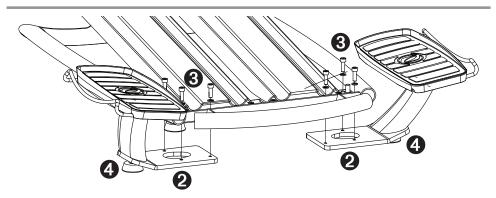

#### **CROSS CIRCUIT+ KIT ASSEMBLY INSTRUCTIONS**

• Remove rear track cover.

- 2 Tilt elliptical; slide Right Side Foot Platform under unit. Fit elliptical leveler into cutout of Right Side Foot Platform. Lower unit to floor.
- From top, insert three (3) screws with lock washers from top into threads; tighten.

Repeat • - • for Left Side Foot Platform.

4 Set levelers on side platforms finger-tight to floor; tighten jam nuts.

• Replace rear track cover.