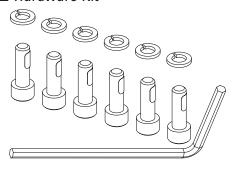

### **CROSS CIRCUIT+ KIT CONTENTS**

☐ Left Side Foot Platform

☐ Right Side Foot Platform

☐ Hardware Kit

☐ Handles (Qty 2)

☐ Powerband Sets (2 Powerbands each)

■ Assembly and Safety Instructions

☐ CROSS CiRCUIT+ Exercise Guide

#### **CROSS CIRCUIT+ KIT ASSEMBLY INSTRUCTIONS**

• Remove rear track cover.

- 2 Tilt elliptical; slide Right Side Foot Platform under unit. Fit elliptical leveler into cutout of Right Side Foot Platform. Lower unit to floor.
- From top, insert three (3) screws with lock washers from top into threads; tighten.