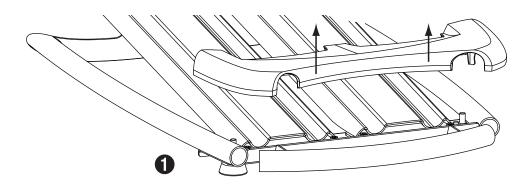

#### **CROSS CIRCUIT+ KIT ASSEMBLY INSTRUCTIONS**

• Remove rear track cover.

- 2 Tilt elliptical; slide Right Side Foot Platform under unit. Fit elliptical leveler into cutout of Right Side Foot Platform. Lower unit to floor.
- From top, insert three (3) screws with lock washers from top into threads; tighten.