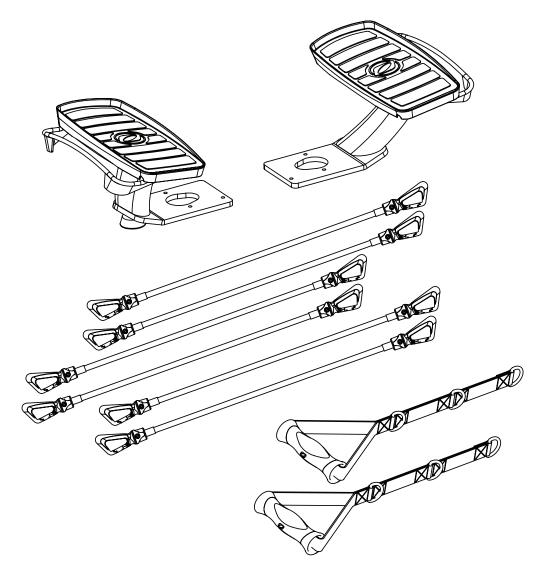

### **CROSS CIRCUIT+ KIT CONTENTS**

☐ Left Side Foot Platform

☐ Right Side Foot Platform

☐ Hardware Kit

☐ Handles (Qty 2)

☐ Powerband Sets (2 Powerbands each)

■ Assembly and Safety Instructions

☐ CROSS CiRCUIT+ Exercise Guide

#### **CROSS CIRCUIT+ KIT ASSEMBLY INSTRUCTIONS**

• Remove rear track cover.

- 2 Tilt elliptical; slide Right Side Foot Platform under unit. Fit elliptical leveler into cutout of Right Side Foot Platform. Lower unit to floor.
- From top, insert three (3) screws with lock washers from top into threads; tighten.

Repeat • - • for Left Side Foot Platform.

4 Set levelers on side platforms finger-tight to floor; tighten jam nuts.

• Replace rear track cover.

#### **POWERBAND SAFETY GUIDELINES**

Before using the Powerbands with your Octane Fitness elliptical, read and follow these instructions:

- Read owner's manuals and all warnings before use.
- **Securely attach** bands to machine before use.
- **Do not** clip multiple resistance bands together on the same handle.
- **Do not** store bands in stretched position for prolonged periods of time.
- Inspect bands and clips for signs of wear before use, discard if worn.
- **Do not** stretch bands more than 2 times original length.
- Use **caution** when stretching or releasing bands; uncontrolled release can cause serious injury.
- Detach Powerbands from machine after use.
- Keep children under the age of 13 away from Powerbands .
- Pull Powerband from front of Octane elliptical mast ONLY (as shown); do not pull Powerband from the side of the machine.
- Use **only** Octane Fitness Powerbands and grips with this Octane product.

#### **POWERBAND EXERCISE ANCHOR POINTS**

Use the following tables and diagram to properly anchor the Powerbands for each type of exercise. The exercises are illustrated in the **CROSS CIRCUIT+ Exercise Guide—Powerband Edition** included in this kit.