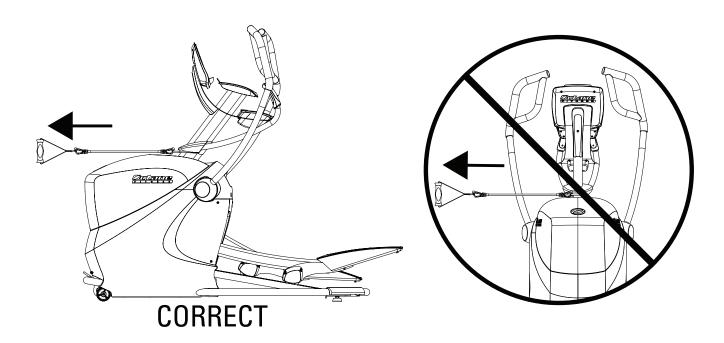

#### **POWERBAND SAFETY GUIDELINES**

Before using the Powerbands with your Octane Fitness elliptical, read and follow these instructions:

- Read owner's manuals and all warnings before use.
- **Securely attach** bands to machine before use.
- **Do not** clip multiple resistance bands together on the same handle.
- **Do not** store bands in stretched position for prolonged periods of time.
- Inspect bands and clips for signs of wear before use, discard if worn.
- **Do not** stretch bands more than 2 times original length.
- Use **caution** when stretching or releasing bands; uncontrolled release can cause serious injury.
- Detach Powerbands from machine after use.
- Keep children under the age of 13 away from Powerbands .
- Pull Powerband from front of Octane elliptical mast ONLY (as shown); do not pull Powerband from the side of the machine.
- Use **only** Octane Fitness Powerbands and grips with this Octane product.