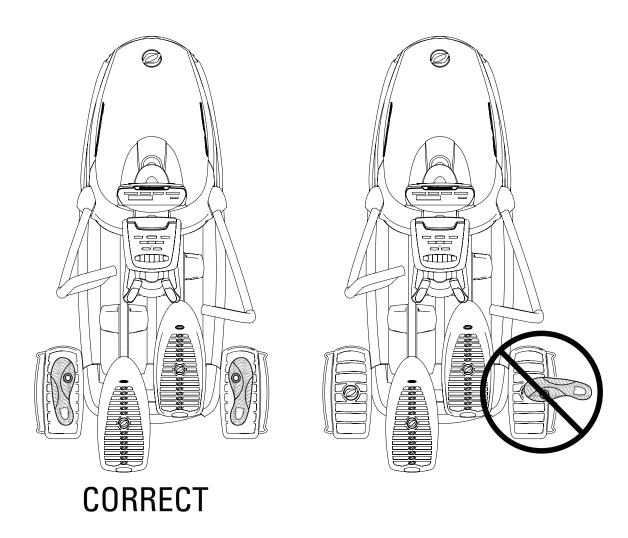

## **SIDE PLATFORM SAFETY GUIDELINES**

Before using the Side Platforms with your Octane Fitness elliptical, read and follow these instructions:

- Read owner's manuals and all warnings before use.
- Keep children under the age of 13 away from elliptical and foot platforms.
- Always wear proper footwear when using the foot platforms.
- **Do not** step on or perform calf raises on the side of foot platforms (see picture below).