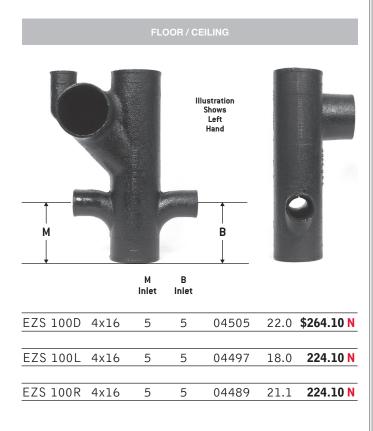

# >> No-Hub (Hubless) Cast Iron Soil Pipe and Fittings

Please contact Customer Service or refer to Excel and HTML price sheets on www.charlottepipe.com for crate and half-crate quantities.

ASTM A 888 & CISPI 301