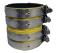

| NSP  | Part No. NH 1<br>No-Hub (Standard) Coupling |     |     |  |  |  |  |
|------|---------------------------------------------|-----|-----|--|--|--|--|
| 11/2 | 00097                                       | .2  | NHC |  |  |  |  |
| 2x1½ | 00099                                       | .4  | NHC |  |  |  |  |
| 2    | 00098                                       | .3  | NHC |  |  |  |  |
| 3x2  | 00101                                       | .4  | NHC |  |  |  |  |
| 3    | 00100                                       | .3  | NHC |  |  |  |  |
| 4x3  | 00103                                       | .8  | NHC |  |  |  |  |
| 4    | 00102                                       | .7  | NHC |  |  |  |  |
| 5    | 00104                                       | .9  | NHC |  |  |  |  |
| 6    | 00105                                       | 1.0 | NHC |  |  |  |  |
| 8    | 00106                                       | 1.4 | NHC |  |  |  |  |
| 10   | 00107                                       | 1.7 | NHC |  |  |  |  |

NHC > Please see list price in No-Hub (Standard) Couplings price sheet. MDC > Please see list price in Heavy Duty (MD) Couplings price sheet. SDC > Please see list price in Heavy Duty (HD) Couplings price sheet.