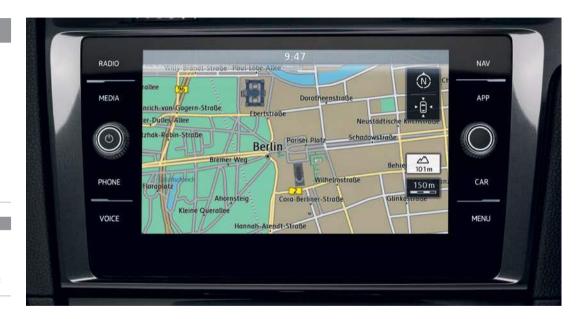

infotainment system (in addition to Composition Media infotainment system)

- 8.0" colour touch-screen
- Branded points of interest
- Dynamic navigation based on TMC+
- Preloaded European navigation data
- Speed Limit Display 1
- Three route options (Fast, Short, Eco)
- Volkswagen Media Control<sup>2</sup> allows remote control of the infotainment system via smartphone or tablet
- 2D/3D map view

#### CAR-NET

Car-Net 'App-Connect' 3

 Combines the functionality of Apple 'CarPlay', Google 'Android Auto' and 'MirrorLink' <sup>™</sup> allowing 'mirroring' of smartphone display on the infotainment touch-screen via USB connection

Car-Net 'Guide and Inform' 4

 Providing online access to a range of useful information such as traffic, fuel pricing, weather and news feeds – 3-year subscription



- 1 Speed Limit Display only reflects national speed limits and does not show temporary speed limit restrictions, or where permanent changes to speed limits are made in-between map updates.
- 2 Only operable in conjunction with compatible tablets and smartphones including iPhone 5 and above. Please see www.volkswagen.co.uk to check compatibility.
- 3 Only operable in conjunction with compatible smartphones including iPhone 5 and above. Display and operation of certified apps including audio and voice control (if supported by the app). Usage of certified apps only while driving. Please see www.volkswagen.co.uk to check smartphone compatibility.
- 4 Car-Net 'Guide and Inform' services are accessed via a compatible mobile device. Please see www.volkswagen.co.uk for more information. The use