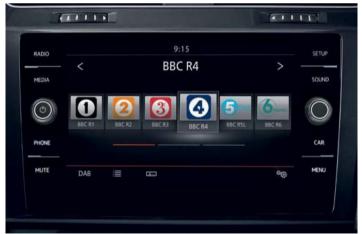

s, front and rear (rear 5-door only)

Electrically heated and adjustable door mirrors

Heated rear windscreen



#### DRIVER'S ASSISTANCE

Driver Alert system

Electronic parking brake – with auto hold function

Front Assist, radar sensor controlled distance monitoring system, City emergency braking system and Predictive Pedestrian Protection

Multifunction computer

Power-assisted steering, speed-sensitive, electro-mechanical steering rack

Speedo and rev counter, electronic odometer, trip, service interval display, exterior temperature gauge and fuel gauge

Warning 'lights on' buzzer

#### FEFICIENCY

Battery regeneration (recuperation – energy recovery during braking)

Multifunction computer, includes visual gear change recommendation for improved fuel consumption

Start/Stop function



The specifications listed are for information purposes only as our products are continually updated and changes may be made to the specifications at any time. If you require any specific feature, please consult your authorised Volkswagen retailer who is regularly updated with any change in specification. Specifications are subject to change without notice.

EFFECTIVE FROM 28 FEBRUARY 2019. THE GOLF - 17

### ADDITIONAL ITEMS OF STANDARD EQUIPMENT: SE† (OVER S)



#### WHEELS AND SUSPENSION

Alloy wheels, four 6½J x 16" 'Linas' with 205/55 R16 tyres and anti-theft wheel bolts

#### EXTERIOR

Aerodynamic black radiator grille with chrome trimmed insert (1.5 ltr TSI EVO 130 PS only)

Black front air intake and radiator grille with chrome trimmed inserts

#### INTERIO

Bag hooks in luggage c