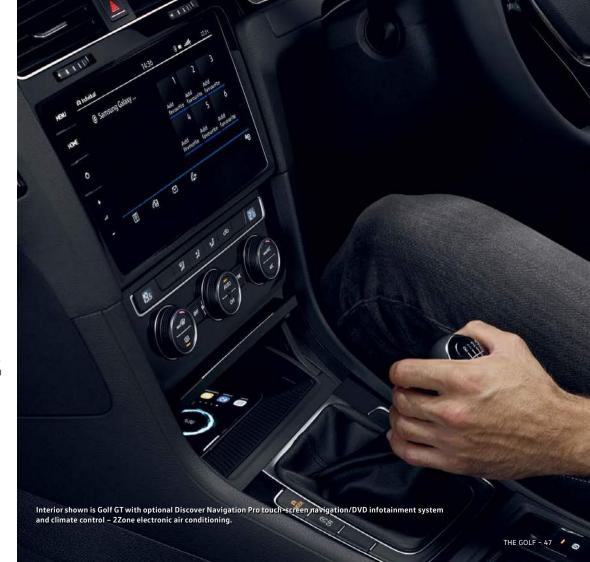

ears. This comprises the £140 'Standard rate' and £310 additional rate. After five years the vehicle tax will revert to the 'Standard rate' of £140 per year.

Alternative fuel vehicles – hybrids, bi-ethanol or LPG, with a list price over £40,000 at first registration will pay £440 a year after the 'First year rate' vehicle tax for a period of five years. This comprises the £130 'Standard rate' and £310 additional rate which reverts to £130 'Standard rate' after five years.

Vehicles with a list price exceeding £40,000 with zero emissions (including electric) will pay the additional rate of £310 a year for a further five year period, after the 'First year rate' tax. After the five year period these vehicles will pay zero VED tax.

There is no provision for 6 month's 'First year rate' VED.



| DETROI ENCINE                             | Output, PS | CO <sub>2</sub> emission,<br>g/km <sup>1</sup> | Trim level(s)     | Urban¹<br>mpg/ltr per 100km | Extra-urban¹<br>mpg/ltr per 100km | Combined <sup>1</sup><br>mpg/ltr per 100km |
|-------------------------------------------|------------|------------------------------------------------|-------------------|-----------------------------|-----------------------------------|--------------------------------------------|
| PETROL ENGINES                            | 0          | 9                                              | F                 | ) E                         | ш                                 | 0 =                                        |
| 1.0 ltr TSI <sup>†</sup>                  | 85         | 108