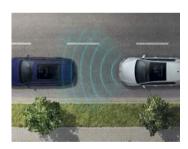

mmed three-spoke multifunction steering wheel and gear knob

Rear centre armrest, with 2 cup holders, forms a table when folded down

Reading lights, front and rear x 2
Seating

- Upholstery 'Zoom' cloth
- Front comfort seats with height and lumbar adjustment
- Front seat back storage pockets

Storage compartment in roof console with cover

12V socket in luggage compartment

#### SAFETY AND SECURITY

Alarm with interior protection, with deactivation via infotainment system

Automatic coming/leaving home lighting function

PreCrash preventive occupant protection

#### COMFORT AND CONVENIENCE

Rain sensor and automatic dimming interior rear-view mirror

Remote electrically foldable door mirrors, door mirror puddle lights and reverse activated kerb-view adjustment on passenger's door mirror



#### DRIVER'S ASSISTANCE

Adaptive Cruise Control (ACC), including Front Assist, radar sensor controlled distance monitoring system, City emergency braking system, cruise control and speed limiter

Driving Mode Selection (with shortcut button) – Eco, Normal, Sport or Individual modes. Individual mode is to manually set steering, drive, Adaptive Cruise Control (ACC) and air conditioning settings (not 1.0 TSI 110 PS engine)

Driver Personalisation profile – set up to 4 profiles, individually named and assigned to a key to preset the radio stations, phone connectivity and contacts, default address in navigation systems and Car-Net 'Guide and Inform' settings

Dusk sensor, automatic driving lights

Parking sensors, front and rear – ultrasonic, audible with audio volume reduction when activat