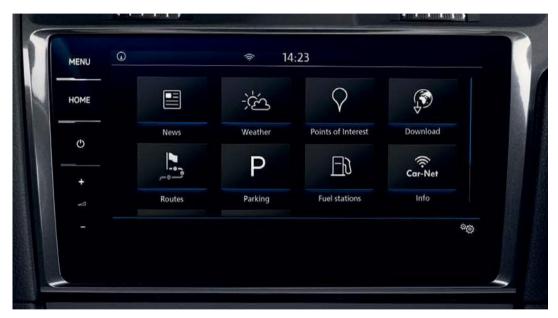

certified apps including audio and voice control (if supported by the app). Usage of certified apps only while driving. Please see www.volkswagen.co.uk to check smartphone compatibility.
- † Please note these models may no longer be available to order, or only available from stock and not available to factory order.

The specifications listed are for information purposes only as our products are continually updated and changes may be made to the specifications at any time.

If you require any specific feature, please consult your authorised Volkswagen retailer who is regularly updated with any change in specification. Specifications are subject to change without notice.

18 - THE GOLF EFFECTIVE FROM 28 FEBRUARY 2019.

### ADDITIONAL ITEMS OF STANDARD EQUIPMENT: SE NAVIGATION † (OVER SE)



- 1 Speed Limit Display only reflects national speed limits and does not show temporary speed limit restrictions, or where permanent changes to speed limits are made in-between map updates.
- 2 Only operable in conjunction with compatible tablets and smartphones including iPhone 5 and above. Please see www.volkswagen.co.uk to check compatibility.
- 3 Car-Net 'Guide and Inform' services are accessed via a compatible mobile device. Please see www.volkswagen.co.uk for more information. The use of 'Guide and Inform' services entails exchanging large volumes of data. As such, we strongly recommend that you sign-up for a flat rate data plan with your mobile network provider. After the initial 3-year Car-Net contract, an annual subscription is chargeable for the continuation of 'Guide and Infor