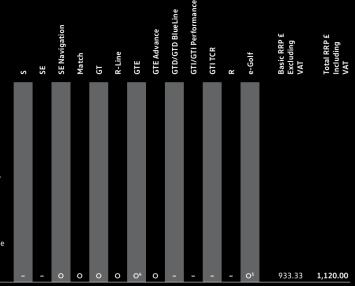

Front cover model shown is Golf R-Line with optional 18" 'Jurva' alloy wheels, LED headlights, LED tinted rear light clusters, 'Vienna' leather upholstery and metallic paint.

| 3 AND 5-DOO | R HATCHBACK RANGE.       | Fuel   |        | Transmission   | Output, PS | CO <sub>2</sub> emission,<br>g/km <sup>1</sup> | Basic<br>Recommended<br>Retail £ | VAT £    | Total<br>Recommended<br>Retail £ | Additional<br>'On the road'<br>Costs £² | Manufacturer's<br>Recommended<br>'On the road'<br>Retail £² | P11D Value £³ | BIK%⁴ | ABI Insurance<br>Group <sup>5</sup> |
|-------------|--------------------------|--------|--------|----------------|------------|------------------------------------------------|----------------------------------|----------|----------------------------------|-----------------------------------------|-------------------------------------------------------------|---------------|-------|-------------------------------------|
| S†          | 1.0 ltr TSI †            | Petrol | 3-door | 5-spd manual   | 85         | 108                                            | 14,616.67                        | 2,923.33 | 17,540.00                        | 800.00                                  | 18,340.00                                                   | 18,140.00     | 22    | 11E                                 |
|             | 1.0 ltr TSI†             | Petrol | 5-door | 5-spd manual   | 85         | 108                                            | 15,162.50                        | 3,032.50 | 18,195.00                        | 800.00                                  | 18,995.00                                                   | 18,795.00     | 22    | 11E                                 |
|             | 1.6 ltr TDI†             | Diesel | 3-door | 5-spd manual   | 115        | 106                                            | 16,404.17                        | 3,280.83 | 19,685.00                        | 820.00                                  | 20,505.00                                                   | 20,285.00     | 26    | 15E                                 |
|             | 1.6 ltr TDI †            | Diesel | 5-door | 5-spd manual   | 115        | 106                                            | 16,950.00                        | 3,390.00 | 20,340.00                        | 820.00                                  | 21,160.00                                                   | 20,940.00     | 26    | 15E                                 |
| SE†         | 1.0 ltr TSI†             | Petrol | 3-door | 6-spd manual   | 110        | 109                                            | 15,683.33                        | 3,136.67 | 18,820.00                        | 800.00                                  | 19,620.00                                                   | 19,420.00     | 22    | 12E                                 |
|             | 1.0 ltr TSI <sup>†</sup> | Petrol | 5-door | 6-spd manual   | 110        | 109                                            | 16,229.17                        | 3,245.83 | 19,475.00                        | 800.00                                  | 20,275.00                                                   | 20,075.00     | 22    | 12E                                 |
|             | 1.0 ltr TSI†             | Petrol | 5-door | 7-spd auto DSG | 110        | 108                                            | 17,408.33                        | 3,481.67 | 20,890.00                        | 800.00                                  | 21,690.00                                                   | 21,490.00     | 22    | 12E                                 |
|             | 1.4 ltr TSI†             | Petrol | 3-door | 6-spd manual   | 125        | 120                                            | 16,020.83                        | 3,204.17 | 19,225.00                        | 820.00                                  | 20,045.00                                                   | 19,825.00     | 25    | 15E                                 |
|             | 1.4 ltr TSI †            | Petrol | 5-door | 6-spd manual   | 125        | 120                                            | 16,566.67                        | 3,313.33 | 19,880.00                        | 820.00                                  | 20,700.00                                                   | 20,480.00     | 25    | 15E                                 |
|             | 1.4 ltr TSI †            | Petrol | 5-door | 7-spd auto DSG | 125        | 119                                            | 17,745.83                        | 3,549.17 | 21,295.00                        | 820.00                                  | 22,115.00                                                   | 21,895.00     | 24    | 15E                                 |
|             | 1.5 ltr TSI EVO†         | Petrol | 3-door | 6-spd manual   | 130        | 110                                            | 16,783.33                        | 3,356.67 | 20,140.00                        | 800.00                                  | 20,940.00                                                   | 20,740.00     | 23    | 15E                                 |
|             | 1.5 Itr TSI EVO†         | Petrol | 5-door | 6-spd manual   | 130        | 113                                            | 17,329.17                        | 3,465.83 | 20,795.00                        | 820.00                                  | 21,615.00                                                   | 21,395.00     | 23    | 15E                                 |
|             | 1.5 ltr TSI EVO†         | Petrol | 5-door | 7-spd auto DSG | 130        | 110                                            | 18,508.33                        | 3,701.67 | 22,210.00                        | 800.00                                  | 23,010.00                                                   | 22,810.00     | 23    | 15E                                 |
|             | 1.6 ltr TDI†             | Diesel | 3-door | 5-spd manual   | 115        | 106                                            | 17,029.17                        | 3,405.83 | 20,435.00                        | 820.00                                  | 21,255.00                                                   | 21,035.00     | 26    | 13E                                 |
|             | 1.6 ltr TDI†             | Diesel | 5-door | 5-spd manual   | 115        | 106                                            | 17,575.00                        | 3,515.00 | 21,090.00                        | 820.00                                  | 21,910.00                                                   | 21,690.00     | 26    | 13E                                 |
|             | 1.6 ltr TDI†             | Diesel | 5-door | 7-spd auto DSG | 115        | 102                                            | 18,754.17                        | 3,750.83 | 22,505.00                        | 820.00                                  | 23,325.00                                                   | 23,105.00     | 25    | 13E                                 |
|             | 2.0 ltr TDI†             | Diesel | 3-door | 6-spd manual   | 150        | 109                                            | 18,195.83                        | 3,639.17 | 21,835.00                        | 820.00                                  | 22,655.00                                                   | 22,435.00     | 26    | 18E                                 |
|             | 2.0 ltr TDI†             | Diesel | 5-door | 6-spd manual   | 150        | 109                                            | 18,741.67                        | 3,748.33 | 22,490.00                        | 820.00                                  | 23,310.00                                                   | 23,090.00     | 26    | 18E                                 |
|             | 2.0 ltr TDI†             | Diesel | 5-door | 7-spd auto DSG | 150        | 114                                            | 19,920.83                        | 3,984.17 | 23,905.00                        | 860.00                                  | 24,765.00                                                   | 24,505.00     | 27    | 18E                                 |

<sup>1</sup> Stock vehicle(s) tested according to NEDC technical procedures. Figures shown are for comparability purposes; only compare fuel consumption and CO<sub>2</sub> figures with other vehicles tested to the same technical procedures. These figures may not reflect real life driving results, which will depend upon a number of factors including the accessories fitted (post-registration), variations in weather, driving styles and vehicle load. There is a new test used for fuel consumption and CO<sub>2</sub> figures (known as WLTP). The figures shown however, are based on the outgoing (NEDC) test cycle. Please consult your authorised Volkswagen retailer for further information.

<sup>2</sup> For full details of 'First year rate' VED (Vehicle Excise Duty), delivery to retailer, number plates and vehicle first registration fee included in the recommended 'On the road' retail price, please see page 46.

<sup>3</sup> P11D value = Total recommended retail price + delivery to retailer £509.17, + number plates £20, + VAT £105.83 (calculated by reference to total of delivery to retailer + number plates). P11D value is based on standard specification model with no factory-fitted options or other accessories.

<sup>4</sup> The BIK % figure quoted includes the 4% diesel supplement, where applicable.

<sup>5</sup> The ABI insurance group is the recommended insurance rating set by the Association of British Insurers. Please note that insurance group ratings are purely advisory. They are used by insurers (ABI members and Lloyd's syndicates) as one of the factors in calculating premiums. Insurers are not required to follow the advisory group ratings and they may depart from them if they so wish.

<sup>†</sup> Please note these models may no longer be available to order, or only available from stock and not available to factory order.

| 3 AND 5-DOOR HA | TCHBACK RANGE.   | Fuel   |        | Transmission   | Output, PS | CO <sub>2</sub> emission,<br>g/km <sup>1</sup> | Basic<br>Recommended<br>Retail £ | VAT £    | Total<br>Recommended<br>Retail £ | Additional<br>'On the road'<br>Costs £ <sup>2</sup> | Manufacturer's<br>Recommended<br>'On the road'<br>Retail £² | P11D Value £ 3 | BIK % 4 | ABI Insurance<br>Group <sup>5</sup> |
|-----------------|------------------|--------|--------|----------------|------------|------------------------------------------------|----------------------------------|----------|----------------------------------|-----------------------------------------------------|-------------------------------------------------------------|----------------|---------|-------------------------------------|
| SE NAVIGATION†  | 1.0 ltr TSI †    | Petrol | 3-door | 6-spd manual   | 110        | 109                                            | 16,308.33                        | 3,261.67 | 19,570.00                        | 800.00                                              | 20,370.00                                                   | 20,170.00      | 22      | 12E                                 |
|                 | 1.0 ltr TSI†     | Petrol | 5-door | 6-spd manual   | 110        | 109                                            | 16,854.17                        | 3,370.83 | 20,225.00                        | 800.00                                              | 21,025.00                                                   | 20,825.00      | 22      | 12E                                 |
|                 | 1.0 ltr TSI†     | Petrol | 5-door | 7-spd auto DSG | 110        | 108                                            | 18,033.33                        | 3,606.67 | 21,640.00                        | 800.00                                              | 22,440.00                                                   | 22,240.00      | 22      | 12E                                 |
|                 | 1.4 ltr TSI†     | Petrol | 3-door | 6-spd manual   | 125        | 120                                            | 16,645.83                        | 3,329.17 | 19,975.00                        | 820.00                                              | 20,795.00                                                   | 20,575.00      | 25      | 15E                                 |
|                 | 1.4 ltr TSI†     | Petrol | 5-door | 6-spd manual   | 125        | 120                                            | 17,191.67                        | 3,438.33 | 20,630.00                        | 820.00                                              | 21,450.00                                                   | 21,230.00      | 25      | 15E                                 |
|                 | 1.4 ltr TSI†     | Petrol | 5-door | 7-spd auto DSG | 125        | 119                                            | 18,370.83                        | 3,674.17 | 22,045.00                        | 820.00                                              | 22,865.00                                                   | 22,645.00      | 24      | 15E                                 |
|                 | 1.5 ltr TSI EVO† | Petrol | 3-door | 6-spd manual   | 130        | 110                                            | 17,408.33                        | 3,481.67 | 20,890.00                        | 800.00                                              | 21,690.00                                                   | 21,490.00      | 23      | 15E                                 |
|                 | 1.5 ltr TSI EVO† | Petrol | 5-door | 6-spd manual   | 130        | 113                                            | 17,954.17                        | 3,590.83 | 21,545.00                        | 820.00                                              | 22,365.00                                                   | 22,145.00      | 23      | 15E                                 |
|                 | 1.5 ltr TSI EVO† | Petrol | 5-door | 7-spd auto DSG | 130        | 110                                            | 19,133.33                        | 3,826.67 | 22,960.00                        | 800.00                                              | 23,760.00                                                   | 23,560.00      | 23      | 15E                                 |
|                 | 1.6 ltr TDI†     | Diesel | 3-door | 5-spd manual   | 115        | 106                                            | 17,654.17                        | 3,530.83 | 21,185.00                        | 820.00                                              | 22,005.00                                                   | 21,785.00      | 26      | 13E                                 |
|                 | 1.6 ltr TDI†     | Diesel | 5-door | 5-spd manual   | 115        | 106                                            | 18,200.00                        | 3,640.00 | 21,840.00                        | 820.00                                              | 22,660.00                                                   | 22,440.00      | 26      | 13E                                 |
|                 | 1.6 ltr TDI†     | Diesel | 5-door | 7-spd auto DSG | 115        | 102                                            | 19,379.17                        | 3,875.83 | 23,255.00                        | 820.00                                              | 24,075.00                                                   | 23,855.00      | 25      | 13E                                 |
|                 | 2.0 ltr TDI†     | Diesel | 3-door | 6-spd manual   | 150        | 109                                            | 18,820.83                        | 3,764.17 | 22,585.00                        | 820.00                                              | 23,405.00                                                   | 23,185.00      | 26      | 18E                                 |
|                 | 2.0 ltr TDI†     | Diesel | 5-door | 6-spd manual   | 150        | 109                                            | 19,366.67                        | 3,873.33 | 23,240.00                        | 820.00                                              | 24,060.00                                                   | 23,840.00      | 26      | 18E                                 |
|                 | 2.0 ltr TDI†     | Diesel | 5-door | 7-spd auto DSG | 150        | 114                                            | 20,545.83                        | 4,109.17 | 24,655.00                        | 860.00                                              | 25,515.00                                                   | 25,255.00      | 27      | 18E                                 |