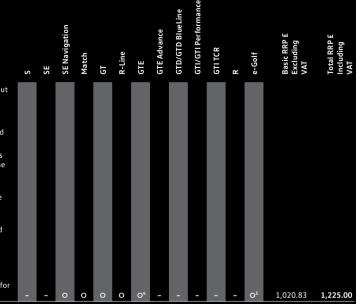

| 3 AND 5-DOOR HA  | ATCHBACK RANGE.           | WLTP type<br>approved <sup>‡</sup> | Fuel   |        | Transmission   | Output, PS | CO <sub>2</sub> emission,<br>g/km¹ | Basic<br>Recommended<br>Retail £ | VAT £    | Total<br>Recommended<br>Retail £ | Additional<br>'On the road'<br>Costs £² | Manufacturer's<br>Recommended<br>'On the road'<br>Retail £² | P11D Value £ 3 | BIK % 4 | ABI Insurance<br>Group <sup>5</sup> |
|------------------|---------------------------|------------------------------------|--------|--------|----------------|------------|------------------------------------|----------------------------------|----------|----------------------------------|-----------------------------------------|-------------------------------------------------------------|----------------|---------|-------------------------------------|
| S <sup>‡</sup>   | 1.0 ltr TSI ‡             | Yes                                | Petrol | 3-door | 5-spd manual   | 85         | 109                                | 14,941.67                        | 2,988.33 | 17,930.00                        | 835.00                                  | 18,765.00                                                   | 18,565.00      | 22      | 11E                                 |
|                  | 1.0 ltr TSI ‡             | Yes                                | Petrol | 5-door | 5-spd manual   | 85         | 109                                | 15,487.50                        | 3,097.50 | 18,585.00                        | 835.00                                  | 19,420.00                                                   | 19,220.00      | 22      | 11E                                 |
|                  | 1.6 ltr TDI‡              | Yes                                | Diesel | 3-door | 5-spd manual   | 115        | 109                                | 16,695.83                        | 3,339.17 | 20,035.00                        | 855.00                                  | 20,890.00                                                   | 20,670.00      | 26      | 15E                                 |
|                  | 1.6 ltr TDI ‡             | Yes                                | Diesel | 5-door | 5-spd manual   | 115        | 109                                | 17,241.67                        | 3,448.33 | 20,690.00                        | 855.00                                  | 21,545.00                                                   | 21,325.00      | 26      | 15E                                 |
|                  |                           |                                    |        |        |                |            |                                    |                                  |          |                                  |                                         |                                                             |                |         |                                     |
| SE <sup>‡†</sup> | 1.0 ltr TSI ‡†            | Yes                                | Petrol | 3-door | 6-spd manual   | 115        | 106                                | 15,683.33                        | 3,136.67 | 18,820.00                        | 835.00                                  | 19,655.00                                                   | 19,455.00      | 22      | 12E                                 |
|                  | 1.0 ltr TSI ‡†            | Yes                                | Petrol | 5-door | 6-spd manual   | 115        | 106                                | 16,229.17                        | 3,245.83 | 19,475.00                        | 835.00                                  | 20,310.00                                                   | 20,110.00      | 22      | 12E                                 |
|                  | 1.0 ltr TSI ‡†            | Yes                                | Petrol | 5-door | 7-spd auto DSG | 115        | 109                                | 17,408.33                        | 3,481.67 | 20,890.00                        | 835.00                                  | 21,725.00                                                   | 21,525.00      | 22      | 12E                                 |
|                  | 1.5 ltr TSI EVO ‡†        | Yes                                | Petrol | 3-door | 6-spd manual   | 130        | 113                                | 16,783.33                        | 3,356.67 | 20,140.00                        | 855.00                                  | 20,995.00                                                   | 20,775.00      | 23      | 15E                                 |
|                  | 1.5 ltr TSI EVO ‡†        | Yes                                | Petrol | 5-door | 6-spd manual   | 130        | 113                                | 17,329.17                        | 3,465.83 | 20,795.00                        | 855.00                                  | 21,650.00                                                   | 21,430.00      | 23      | 15E                                 |
|                  | 1.5 ltr TSI EVO ‡†        | Yes                                | Petrol | 5-door | 7-spd auto DSG | 130        | 111                                | 18,508.33                        | 3,701.67 | 22,210.00                        | 855.00                                  | 23,065.00                                                   | 22,845.00      | 23      | 15E                                 |
|                  | 1.5 ltr TSI EVO ‡†        | Yes                                | Petrol | 3-door | 6-spd manual   | 150        | 119                                | 17,179.17                        | 3,435.83 | 20,615.00                        | 855.00                                  | 21,470.00                                                   | 21,250.00      | 24      | 15E                                 |
|                  | 1.5 ltr TSI EVO ‡†        | Yes                                | Petrol | 5-door | 6-spd manual   | 150        | 119                                | 17,725.00                        | 3,545.00 | 21,270.00                        | 855.00                                  | 22,125.00                                                   | 21,905.00      | 24      | 15E                                 |
|                  | 1.5 ltr TSI EVO ‡†        | Yes                                | Petrol | 5-door | 7-spd auto DSG | 150        | 116                                | 18,904.17                        | 3,780.83 | 22,685.00                        | 855.00                                  | 23,540.00                                                   | 23,320.00      | 24      | 15E                                 |
|                  | 1.6 ltr TDI ‡†            | Yes                                | Diesel | 3-door | 5-spd manual   | 115        | 108                                | 17,029.17                        | 3,405.83 | 20,435.00                        | 855.00                                  | 21,290.00                                                   | 21,070.00      | 26      | 13E                                 |
|                  | 1.6 ltr TDI ‡†            | Yes                                | Diesel | 5-door | 5-spd manual   | 115        | 108                                | 17,575.00                        | 3,515.00 | 21,090.00                        | 855.00                                  | 21,945.00                                                   | 21,725.00      | 26      | 13E                                 |
|                  | 1.6 ltr TDI ‡†            | Yes                                | Diesel | 5-door | 7-spd auto DSG | 115        | 104                                | 18,754.17                        | 3,750.83 | 22,505.00                        | 855.00                                  | 23,360.00                                                   | 23,140.00      | 25      | 13E                                 |
|                  | 2.0 ltr TDI ‡†            | -                                  | Diesel | 3-door | 6-spd manual   | 150        | TBA                                | TBA                              | TBA      | TBA                              | TBA                                     | TBA                                                         | TBA            | TBA     | 18E                                 |
|                  | 2.0 ltr TDI <sup>‡†</sup> | -                                  | Diesel | 5-door | 6-spd manual   | 150        | TBA                                | TBA                              | TBA      | TBA                              | TBA                                     | TBA                                                         | TBA            | TBA     | 18E                                 |
|                  | 2.0 ltr TDI†              | Yes                                | Diesel | 5-door | 7-spd auto DSG | 150        | 116                                | 19,920.83                        | 3,984.17 | 23,905.00                        | 895.00                                  | 24,800.00                                                   | 24,540.00      | 28      | 18E                                 |

<sup>1</sup> Figures shown are for comparability purposes; only compare fuel consumption and CO<sub>2</sub> figures with other vehicles tested to the same technical procedures. These figures may not reflect real life driving results, which will depend upon a number of factors including the accessories fitted (post-registration), variations in weather, driving styles and vehicle load. There is a new test used for fuel consumption and CO<sub>2</sub> figures (known as WLTP). The CO<sub>2</sub> figures shown however, are based on a calculation designed to be equivalent to the outgoing (NEDC) test cycle and will be used to calculate vehicle tax on first registration. For more information, please see volkswagen.co.uk/owners/witp or consult your authorised Volkswagen retailer.

<sup>2</sup> For full details of 'First year rate' VED (Vehicle Excise Duty), delivery to retailer, number plates and vehicle first registration fee included in the recommended 'On the road' retail price, please see page 46.

<sup>3</sup> P11D value = Total recommended retail price + delivery to retailer £509.17, + number plates £20, + VAT £105.83 (calculated by reference to total of delivery to retailer + number plates). P11D value is based on standard specification model with no factory-fitted options or other accessories.

<sup>4</sup> The BIK % figure quoted includes the 4% diesel supplement, where applicable.

<sup>5</sup> The ABI insurance group is the recommended insurance rating set by the Association of British Insurers. Please note that insurance group ratings are purely advisory. They are used by insurers (ABI members and Lloyd's syndicates) as one of the factors in calculating premiums. Insurers are not required to follow the advisory group ratings and they may depart from them if they so wish.

<sup>‡</sup> These vehicles are WLTP (Worldwide Harmonised Light-Duty Vehicles Test Procedure) type approved vehicles. More information is available at www.volkswagen.co.uk/owners/wltp.

<sup>†</sup> Please note these models may no longer be available to order, or only available from stock and not available to factory order.