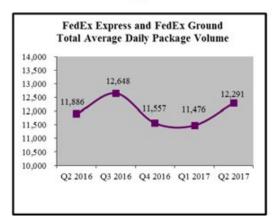

ject to our disclosure controls and procedures. In addition, we incurred \$10 million (\$7 million, net of tax, or \$0.03 per diluted share) in the second quarter and \$38 million (\$28 million, net of tax, or \$0.10 per diluted share) in the first half of 2017 of increased intangible asset amortization as a result of this acquisition.

In the second quarter of 2016 we incurred expenses related to the settlement of independent contractor litigation matters involving FedEx Ground for \$41 million (\$25 million, net of tax, or \$0.09 per diluted share).

The following graphs for FedEx Express, FedEx Ground and FedEx Freight show selected volume trends (in thousands) over the five most recent quarters (TNT Express volume trends are not presented, as it was acquired on May 25, 2016):











<sup>(1)</sup> International domestic average daily package volume represents our international intra-country operations in the FedEx Express segment.

The following graphs for FedEx Express, FedEx Ground and FedEx Freight show selected yield trends over the five most recent quarters (TNT Express yield trends are not presented, as it was acquired on May 25, 2016):



#### Revenue

Revenues increased 20% in the second quarter and the first half of 2017 due to the inclusion of TNT Express and improvements at our other transportation segments. At FedEx Ground, revenues increased 9% in the second quarter and 11% in the first half of 2017 due to volume growth in our residential services and commercial business and yield growth. Revenues at FedEx Express increased 2% in the second quarter and