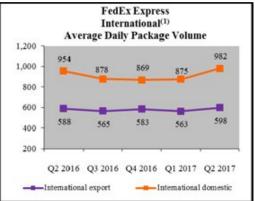

is subject to our disclosure controls and procedures. In addition, we incurred \$10 million (\$7 million, net of tax, or \$0.03 per diluted share) in the second quarter and \$38 million (\$28 million, net of tax, or \$0.10 per diluted share) in the first half of 2017 of increased intangible asset amortization as a result of this acquisition.

In the second quarter of 2016 we incurred expenses related to the settlement of independent contractor litigation matters involving FedEx Ground for \$41 million (\$25 million, net of tax, or \$0.09 per diluted share).

The following graphs for FedEx Express, FedEx Ground and FedEx Freight show selected volume trends (in thousands) over the five most recent quarters (TNT Express volume trends are not presented, as it was acquired on May 25, 2016):











<sup>(1)</sup> International domestic average daily package volume represents our international intra-country operations in the FedEx Express segment.

The following graphs for FedEx Express, FedEx Ground and FedEx Freight show selected yield trends over the five most recent quarters (TNT Express yield trends are not presented, as it was acquired on May 25, 2016):



#### Revenue

Revenues increased 20% in the second quarter and the first half of 2017 due to the inclusion of TNT Express and improvements at our other transportation segments. At FedEx Ground, revenues increased 9% in the second quarter and 11% in the first half of 2017 due to volume growth in our residential services and commercial business and yield growth. Revenues at FedEx Express increased 2% in the second quarte