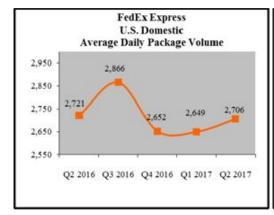

s is subject to our disclosure controls and procedures. In addition, we incurred \$10 million (\$7 million, net of tax, or \$0.03 per diluted share) in the second quarter and \$38 million (\$28 million, net of tax, or \$0.10 per diluted share) in the first half of 2017 of increased intangible asset amortization as a result of this acquisition.

In the second quarter of 2016 we incurred expenses related to the settlement of independent contractor litigation matters involving FedEx Ground for \$41 million (\$25 million, net of tax, or \$0.09 per diluted share).

The following graphs for FedEx Express, FedEx Ground and FedEx Freight show selected volume trends (in thousands) over the five most recent quarters (TNT Express volume trends are not presented, as it was acquired on May 25, 2016):











<sup>(1)</sup> International domestic average daily package volume represents our international intra-country operations in the FedEx Express segment.

The following graphs for FedEx Express, FedEx Ground and FedEx Freight show selected yield trends over the five most recent quarters (TNT Express yield trends are not presented, as it was acquired on May 25, 2016):



#### Revenue

Revenues increased 20% in the second quarter and the first half of 2017 due to the inclusion of TNT Express and improvements at our other transportation segments. At FedEx Ground, revenues increased 9% in the second quarter and 11% in the first half of 2017 due to volume growth in our residential services and commercial business and yield growth. Revenues at FedEx Express increased 2% in the second quar