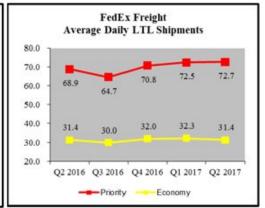

ubject to our disclosure controls and procedures. In addition, we incurred \$10 million (\$7 million, net of tax, or \$0.03 per diluted share) in the second quarter and \$38 million (\$28 million, net of tax, or \$0.10 per diluted share) in the first half of 2017 of increased intangible asset amortization as a result of this acquisition.

In the second quarter of 2016 we incurred expenses related to the settlement of independent contractor litigation matters involving FedEx Ground for \$41 million (\$25 million, net of tax, or \$0.09 per diluted share).

The following graphs for FedEx Express, FedEx Ground and FedEx Freight show selected volume trends (in thousands) over the five most recent quarters (TNT Express volume trends are not presented, as it was acquired on May 25, 2016):











<sup>(1)</sup> International domestic average daily package volume represents our international intra-country operations in the FedEx Express segment.

The following graphs for FedEx Express, FedEx Ground and FedEx Freight show selected yield trends over the five most recent quarters (TNT Express yield trends are not presented, as it was acquired on May 25, 2016):



#### Revenue

Revenues increased 20% in the second quarter and the first half of 2017 due to the inclusion of TNT Express and improvements at our other transportation segments. At FedEx Ground, revenues increased 9% in the second quarter and 11% in the first half of 2017 due to volume growth in our residential services and commercial business and yield growth. Revenues at FedEx Express increased 2% in the second quarter an