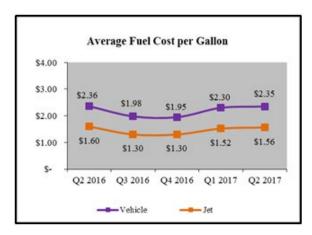

ue to the inclusion of TNT Express and higher volumes, as well as increased service provider and U.S. Postal Service rates at FedEx Ground. Salaries and employee benefits expense increased 17% in the second quarter and first half of 2017. These increases were due to the inclusion of TNT Express, volume growth and staffing to support network expansion at FedEx Ground, merit increases at FedEx Express and increased staffing and merit increases at FedEx Freight. Other expenses were 27% higher in the second quarter and 26% in the first half of 2017 primarily due to the inclusion of TNT Express results driven by outside service contracts.

#### Fuel

The following graph for our transportation segments shows our average cost of jet and vehicle fuel per gallon for the five most recent quarters:



Fuel expense increased 7% in the second quarter of 2017 due to the inclusion of TNT Express. However, fuel expense decreased 1% in the first half of 2017 due to lower fuel prices, which was mostly offset by the inclusion of TNT Express. Fuel prices represent only one component of the two factors we consider meaningful in understanding the impact of fuel on our business. Consideration must also be given to the fuel surcharge revenue we collect. Accordingly, we believe discussion of the net impact of fuel on our results, which is a comparison of the year-over-year change in these two factors, is important to understand the impact of fuel on our business. In order to provide information about the impact of fuel surcharges on the trend in revenue and yield growth, we have included the compar