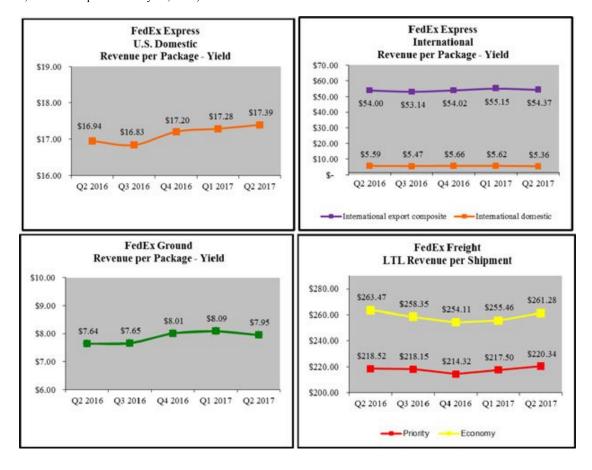

e incurred expenses related to the settlement of independent contractor litigation matters involving FedEx Ground for \$41 million (\$25 million, net of tax, or \$0.09 per diluted share).

The following graphs for FedEx Express, FedEx Ground and FedEx Freight show selected volume trends (in thousands) over the five most recent quarters (TNT Express volume trends are not presented, as it was acquired on May 25, 2016):











<sup>(1)</sup> International domestic average daily package volume represents our international intra-country operations in the FedEx Express segment.

The following graphs for FedEx Express, FedEx Ground and FedEx Freight show selected yield trends over the five most recent quarters (TNT Express yield trends are not presented, as it was acquired on May 25, 2016):



#### Revenue

Revenues increased 20% in the second quarter and the first half of 2017 due to the inclusion of TNT Express and improvements at our other transportation segments. At FedEx Ground, revenues increased 9% in the second quarter and 11% in the first half of 2017 due to volume growth in our residential services and commercial business and yield growth. Revenues at FedEx Express increased 2% in the second quarter and the first half of 2017 due to yield and package volume growth. FedEx Freight revenues increased 3% in the second quarter and the first half of 2017 due to higher average daily LTL shipments. Lower fuel surcharges had a negative impact on revenues at all of our transportation segments in the second quarter and first half of 2017.

#### **Operating Expenses**

The follo