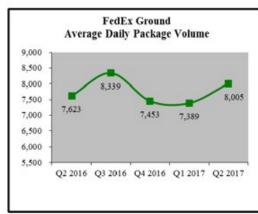

subject to our disclosure controls and procedures. In addition, we incurred \$10 million (\$7 million, net of tax, or \$0.03 per diluted share) in the second quarter and \$38 million (\$28 million, net of tax, or \$0.10 per diluted share) in the first half of 2017 of increased intangible asset amortization as a result of this acquisition.

In the second quarter of 2016 we incurred expenses related to the settlement of independent contractor litigation matters involving FedEx Ground for \$41 million (\$25 million, net of tax, or \$0.09 per diluted share).

The following graphs for FedEx Express, FedEx Ground and FedEx Freight show selected volume trends (in thousands) over the five most recent quarters (TNT Express volume trends are not presented, as it was acquired on May 25, 2016):











<sup>(1)</sup> International domestic average daily package volume represents our international intra-country operations in the FedEx Express segment.

The following graphs for FedEx Express, FedEx Ground and FedEx Freight show selected yield trends over the five most recent quarters (TNT Express yield trends are not presented, as it was acquired on May 25, 2016):



#### Revenue

Revenues increased 20% in the second quarter and the first half of 2017 due to the inclusion of TNT Express and improvements at our other transportation segments. At FedEx Ground, revenues increased 9% in the second quarter and 11% in the first half of 2017 due to volume growth in our residential services and commercial business and yield growth. Revenues at FedEx Express increased 2% in the second quarter