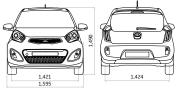

#### DIMENSIONS (mm)

|                    |       |                  |       | Uni                   | t (mm) |
|--------------------|-------|------------------|-------|-----------------------|--------|
|                    |       | Overhang (front) | 700   | Leg room (rear)       | 820    |
| Overall width      | 1,595 | Overhang (rear)  | 510   | Head room (front)     | 1,002  |
| Overall height     | 1,490 | Interior length  | 1,729 | Head room (rear)      | 962    |
| Wheelbase          | 2,385 | Interior width   | 1,335 | Shoulder room (front) | 1,290  |
| Wheeltread (front) | 1,421 | Interior height  | 1,247 | Shoulder room (rear)  | 1,280  |
| Wheeltread (rear)  | 1,424 | Leg room (front) | 1,070 | Min. ground clearance | 152    |