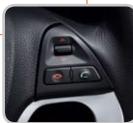

#### **THUMB RESTS**

Convenient thumb rests on the innovative steering wheel are ergonomically positioned for optimum grip to provide a comfortable hand position that makes every journey a pleasure.

#### **AUDIO REMOTE CONTROL**

Turn it up, turn it down, switch channels, skip tracks. And do it all while keeping your hands on the wheel. Remote control has never been so

#### **BLUETOOTH HANDS FREE**

Using the handily-positioned controls with illuminated call, end call and volume buttons, you can use a Bluetooth-enabled mobile without taking your hands from the wheel.