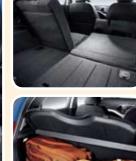

# Because your gear comes in all shapes and sizes.

The 60/40 split rear seat back is ideal when you need to carry unusual-shaped items (while still letting you carry three people of course). When it comes to sizeable loads, you can fold down both rear seats and make use of the extra space. Under the tailgate there's 200 litres of luggage space – so your bags and shopping items are taken care of.

# VERSATILITY ON BOARD

#### Storage space close at hand.

When you have places to go, it stands to reason you'll have things to take with you. No problem with the new Picanto. Take them along all tidied away.