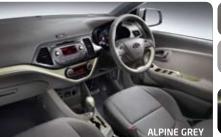

#### **AUDIO SYSTEM**

A class-leading car needs a high performance audio system. This one comes with radio, CD and MP3 player, and 6 speakers.

The GL package comes in woven cloth, in combination with Ebony Black or Alpine Grey interior key colours. (The centre garnish colours shown are optional)

#### ORANGE PACKAGE

The Orange package comes in full artificial leather, in combination with Ebony Black interior key colour.

The GLS package comes in woven/tricot cloth, in combination with Ebony Black or Alpine Grey interior key colours.

#### SPECIAL PACKAGE

The Special package comes in woven/tricot cloth and artificial leather, in combination with Ebony Black or Alpine Grey interior key colours.

Five striking interior packages are available, each with embossed trim and each blending beautifully with the background finishes of Ebony Black or Alpine Grey. And it's not just the seats and trim you can customise. With various finishes for the centre garnish, including gearstick knob and steering wheel bezel, you're free to be your own interior designer.