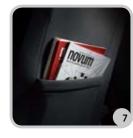

ESC

**1. GLOVE BOX** A capacious glove box  $(9.6 \ \ell)$  stows useful items where they can be easily accessed. **2. DOOR MAP POCKET** Not just for maps, but for other things like drinks and snacks. **3. CENTRE CONSOLE** A large open tray on the floor console provides additional storage space. **4. ROTATING DUAL CUP** HOLDERS A click of a button turns the floor console into rotating dual cup holders. 5. UNDER-SEAT **STORAGE** Just the place to keep items that fold flat, like newspapers and maps. **6. LUGGAGE UNDER-FLOOR BOX** A luggage under-floor box is another handy storage area, especially for items that benefit from the added protection. **7. SEAT BACK POCKET** Useful for back-seat passengers, pockets on the back of the front seats can hold magazines and books.