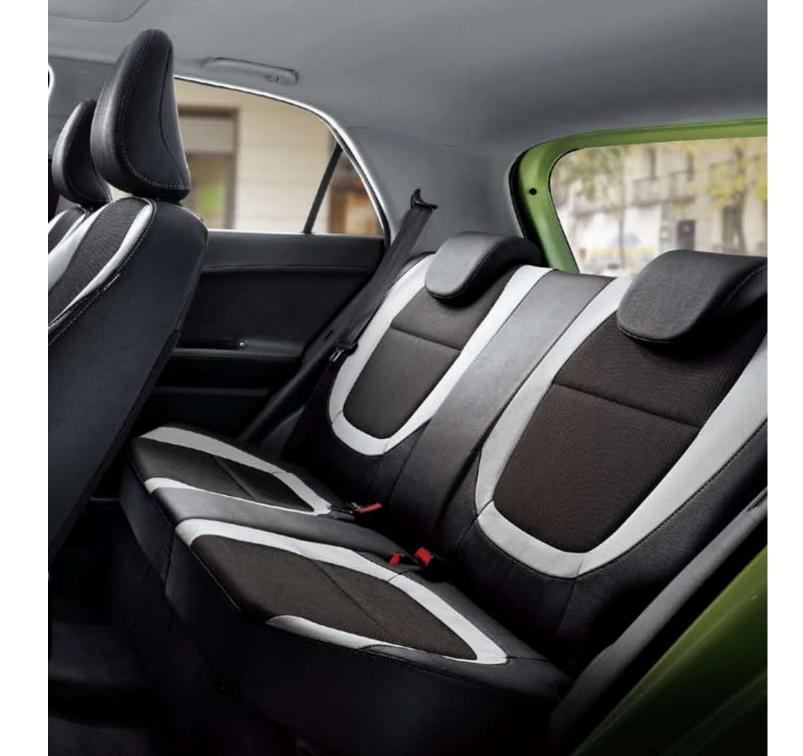

#### SPECIAL PACKAGE

The Special package comes in woven/tricot cloth and artificial leather, in combination with Ebony Black or Alpine Grey interior key colours.

Five striking interior packages are available, each with embossed trim and each blending beautifully with the background finishes of Ebony Black or Alpine Grey. And it's not just the seats and trim you can customise. With various finishes for the centre garnish, including gearstick knob and steering wheel bezel, you're free to be your own interior designer.