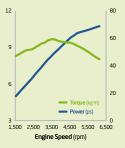

#### 20.2km/L (EURO2/MANUAL TRANSMISSION)

A powerful unit that delivers a maximum 69 ps at 6,200 rpm, this engine is also light weight to enhance fuel economy while delivering reduced vibration and noise.

69<sub>ps</sub>, 9.6<sub>kg·m</sub>