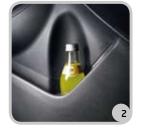

#### 2. CUP HOLDER MOOD LAMP

The front floor console cup-holders light up, adding an exotic mood and helping you locate your drinks more easily at night.