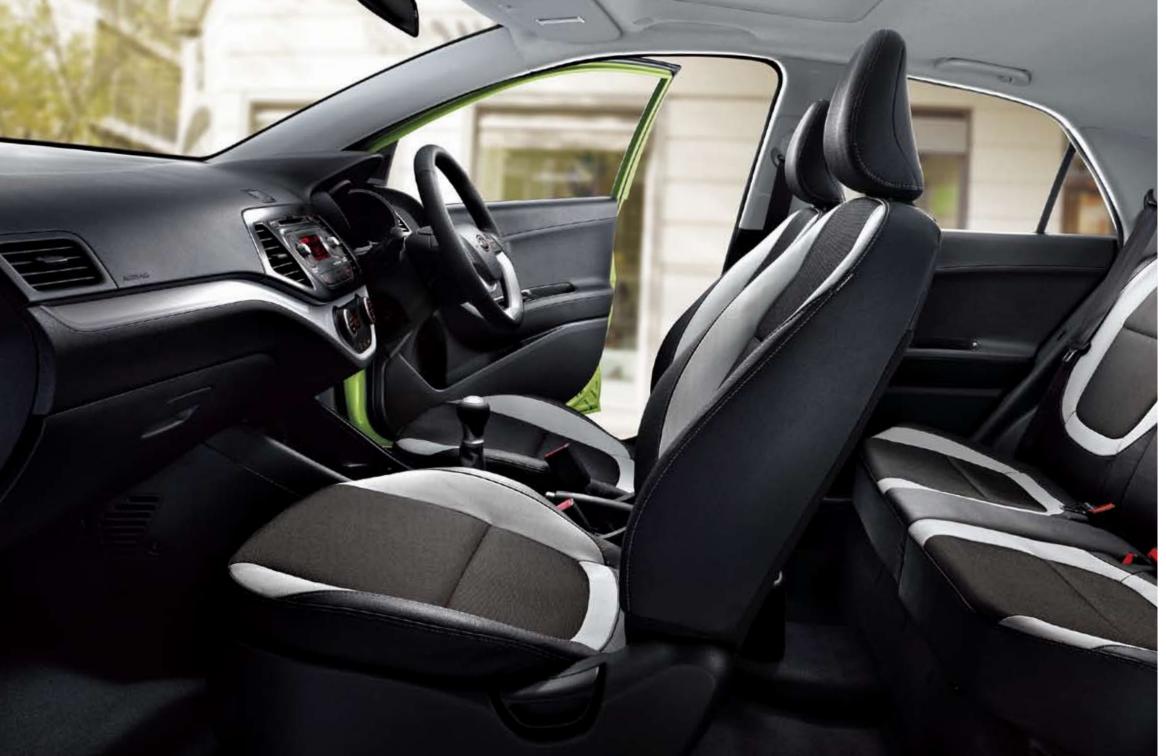

#### **AUDIO SYSTEM**

A class-leading car needs a high performance audio system. This one comes with radio, CD and MP3 player, and 6 speakers.

The GL package comes in woven cloth, in combination with Ebony Black or Alpine Grey interior key colours. (The centre garnish colours shown are optional)

#### ORANGE PACKAGE

The Orange package comes in full artificial leather, in combination with Ebony Black interior key colour.

The GLS package comes in woven/tricot cloth, in combination with Ebony Black or Alpine Grey interior key colours.

#### **GOLD PACKAGE**

The Gold package comes in woven cloth and artificial leather, in combination with Ebony Black interior key colour.

#### SPECIAL PACKAGE

The Special package comes in woven/tricot cloth and artificial leather, in combination with Ebony Black or Alpine Grey interior key colours.

Five striking interior packages are available, each with embossed trim and each blending beautifully with the background finishes of Ebony Black or Alpine Grey. And it's not just the seats and trim you can customise. With various finishes for the centre garnish, including gearstick knob and steering wheel bezel, you're free to be your own interior designer.