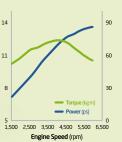

#### 20.0km/L (EURO2/MANUAL TRANSMISSION)

Delivering a maximum 87 ps at 6,000 rpm, this engine ups the power but still delivers reduced fuel consumption and a smooth, guiet drive.

**87**<sub>ps,</sub> 12.2<sub>kg·m</sub>