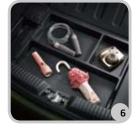

ESC

**1. GLOVE BOX** A capacious glove box  $(9.6 \ \ell)$  stows useful items where they can be easily accessed. **2. DOOR MAP POCKET** Not just for maps, but for other things like drinks and snacks. **3. CENTRE CONSOLE** A large open tray on the floor console provides additional storage space. **4. ROTATING DUAL CUP** HOLDERS A click of a button turns the floor console into rotating dual cup holders. 5. UNDER-SEAT **STORAGE** Just the place to keep items that fold flat, like newspapers and maps. **6. LUGGAGE UNDER-FLOOR BOX** A luggage under-floor box is another handy storage area, especially for items that benefit from the added protection. **7. SEAT BACK POCKET** Useful for back-seat passengers, pockets on the back of the front seats can hold magazines and books.