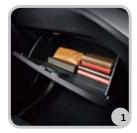

ESC

**1. GLOVE BOX** A capacious glove box  $(9.6 \ \ell)$  stows useful items where they can be easily accessed. **2. DOOR MAP POCKET** Not just for maps, but for other things like drinks and snacks. **3. CENTRE CONSOLE** A large open tray on the floor console provides additional storage space. **4. ROTATING DUAL CUP** HOLDERS A click of a button turns the floor console into rotating dual cup holders. 5. UNDER-SEAT **STORAGE** Just the place to keep items that fold flat, like newspapers and maps. **6. LUGGAGE UNDER-FLOOR BOX** A luggage under-floor box is another handy storage area, especially for items that benefit from the added protection. **7. SEAT BACK POCKET** Useful for back-seat passengers, pockets on the back of the front seats can hold magazines and books.