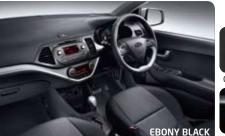

#### **AUDIO SYSTEM**

A class-leading car needs a high performance audio system. This one comes with radio, CD and MP3 player, and 6 speakers.

The GL package comes in woven cloth, in combination with Ebony Black or Alpine Grey interior key colours. (The centre garnish colours shown are optional)

#### ORANGE PACKAGE

The Orange package comes in full artificial leather, in combination with Ebony Black interior key colour.

The GLS package comes in woven/tricot cloth, in combination with Ebony Black or Alpine Grey interior key colours.