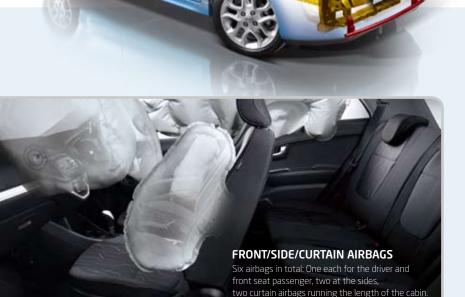

#### Class leading safety.

SAFETY AND

On its own, character isn't enough. A car needs to be complete from every single standpoint. Beneath the up-to-date body shell the Picanto's designers have built in the latest class-leading safety measures.

#### SEATBELT PRETENSIONERS

It's reassuring to know that your seatbelts can sense deceleration. Pretensioners on the front seatbelts limit the body's movement, while load limiters reduce the pressure against your body to protect you from the seatbelt itself.