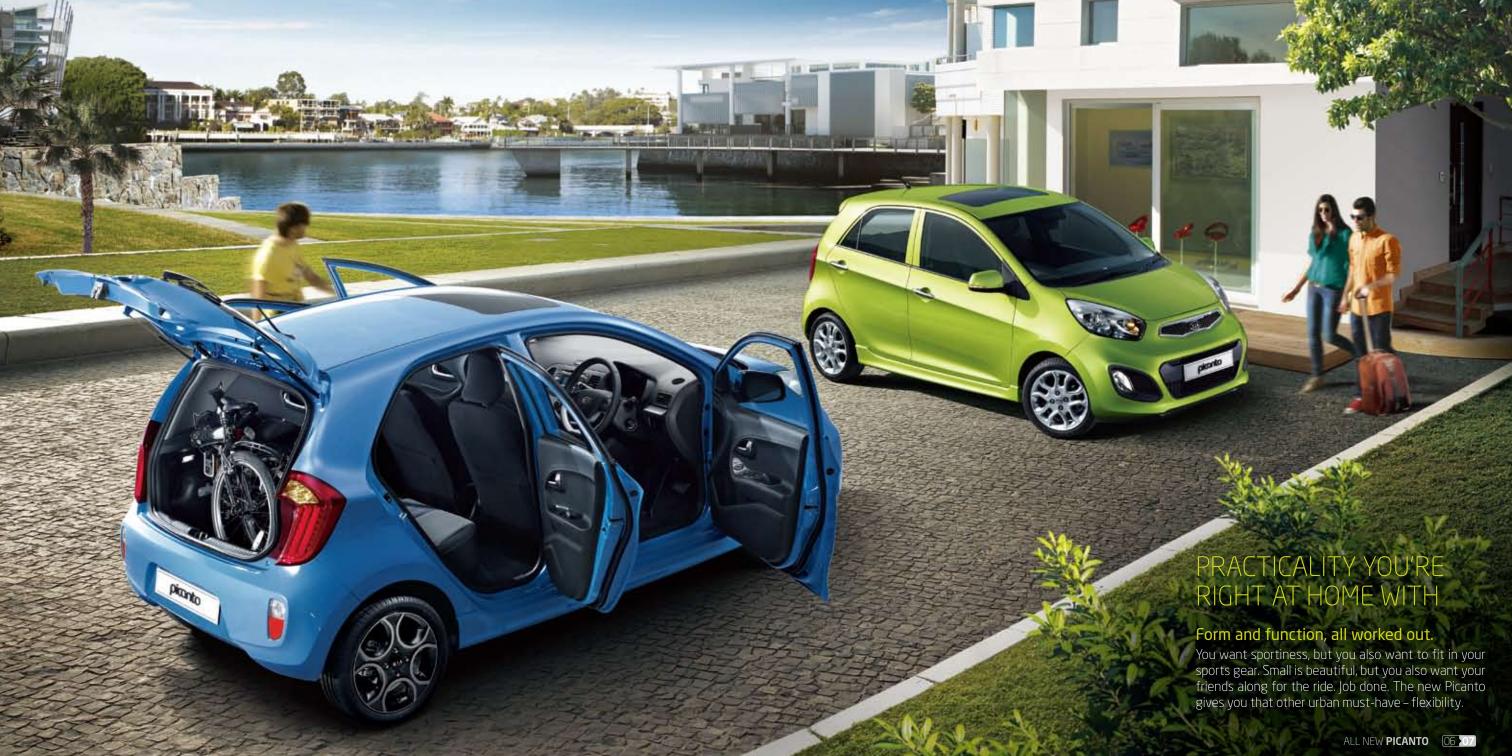

# Because your gear comes in all shapes and sizes.

The 60/40 split rear seat back is ideal when you need to carry unusual-shaped items (while still letting you carry three people of course). When it comes to sizeable loads, you can fold down both rear seats and make use of the extra space. Under the tailgate there's 200 litres of luggage space – so your bags and shopping items are taken care of.

# VERSATILITY ON BOARD

#### Storage space close at hand.

When you have places to go, it stands to reason you'll have things to take with you. No problem with the new Picanto. Take them along all tidied away.