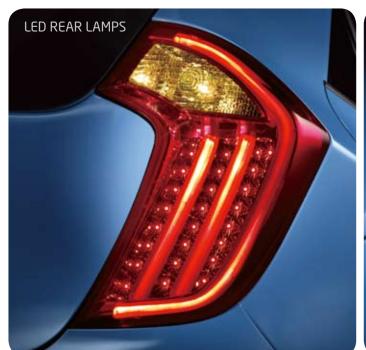

LED SIDE REPEATERS LED side repeaters in the outside mirrors add an up-market touch, and provide extra visibility when turning.
AUTO LIGHT CONTROL WITH ESCORT & WELCOME LIGHTING Auto Light Control automatically turns on the headlamps using the built-in sensors.
HIGH-MOUNTED STOP LAMP A high-mounted stop lamp located on the rear window is a very visible means of alerting drivers behind that you're braking, and adds to the safety provided by the standard brake lights.
SAFETY POWER WINDOW (DRIVER SIDE) If the power window detects an obstacle in its way when auto-up, it automatically moves down again, for safety.
FULL AUTO TEMPERATURE CONTROL Full auto temperature control lets both driver and front seat passenger set different air temperatures depending on their preferences. The system then automatically maintains the set levels.
SECURITY INDICATOR A security Indicator provides an additional security measure by displaying a blinking light.
POWER & TILT STEERING WHEEL A power & tilt steering wheel lets you find the steering wheel position that suits you best. It's also ideal when two or more people use the car, as each person can find their preferred position.
ISOFIX CHILD SEAT ANCHOR An ISOFIX Child Seat Anchor provides an easy and safe way to secure your child seats quickly.