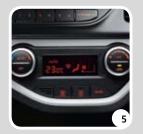

An LCD screen built into the centre of the instrument cluster displays vehicle information.

#### 3. SUPERVISION CLUSTER

With three cylindrical housings for the dials, the clear, sportylooking supervision cluster consists of speedometer, rev counter and fuel gauge.

Segment LCD type (Conventional cluster)