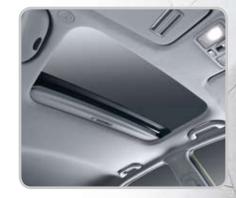

#### SAFETY SUNROOF

A sunroof not only lets the light in, it also adds to the Picanto's feeling of breeziness and fun. And on summer days of course, it makes complete sense.