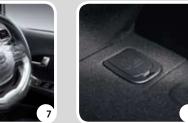

#### **ELECTRIC FOLDING** OUTSIDE MIRRORS

When you get to where you're going, electric folding mirrors fold up and in to save space once you've parked.

#### **BLUETOOTH HANDS FREE**

Using the handily-positioned controls with illuminated call, end call and volume buttons, you can use a Bluetooth-enabled mobile without taking your hands from the wheel.