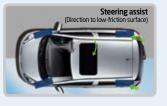

#### Engineered with active safety.

Oil spills, wet weather, poor road surfaces. The new Picanto incorporates the latest active safety features to ensure you can head off where you want without worrying about the driving conditions.

#### VSM

VSM stands for Vehicle Stability Management, and works in conjunction with Motor Driven Power Steering to ensure the car stays stable when simultaneously braking and cornering.

With Electronic Stability Control (ESC), sensors detect wheel speed and steering angle when you apply the brakes, delivering the appropriate braking force to each individual wheel to maintain steering control and slow you down safely.