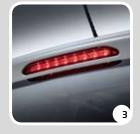

LED SIDE REPEATERS LED side repeaters in the outside mirrors add an up-market touch, and provide extra visibility when turning.
AUTO LIGHT CONTROL WITH ESCORT & WELCOME LIGHTING Auto Light Control automatically turns on the headlamps using the built-in sensors.
HIGH-MOUNTED STOP LAMP A high-mounted stop lamp located on the rear window is a very visible means of alerting drivers behind that you're braking, and adds to the safety provided by the standard brake lights.
SAFETY POWER WINDOW (DRIVER SIDE) If the power window detects an obstacle in its way when auto-up, it automatically moves down again, for safety.
FULL AUTO TEMPERATURE CONTROL Full auto temperature control lets both driver and front seat passenger set different air temperatures depending on their preferences. The system then automatically maintains the set levels.
SECURITY INDICATOR A security Indicator provides an additional security measure by displaying a blinking light.
POWER & TILT STEERING WHEEL A power & tilt steering wheel lets you find the steering wheel position that suits you best. It's also ideal when two or more people use the car, as each person can find their preferred position.
ISOFIX CHILD SEAT ANCHOR An ISOFIX Child Seat Anchor provides an easy and safe way to secure your child seats quickly.