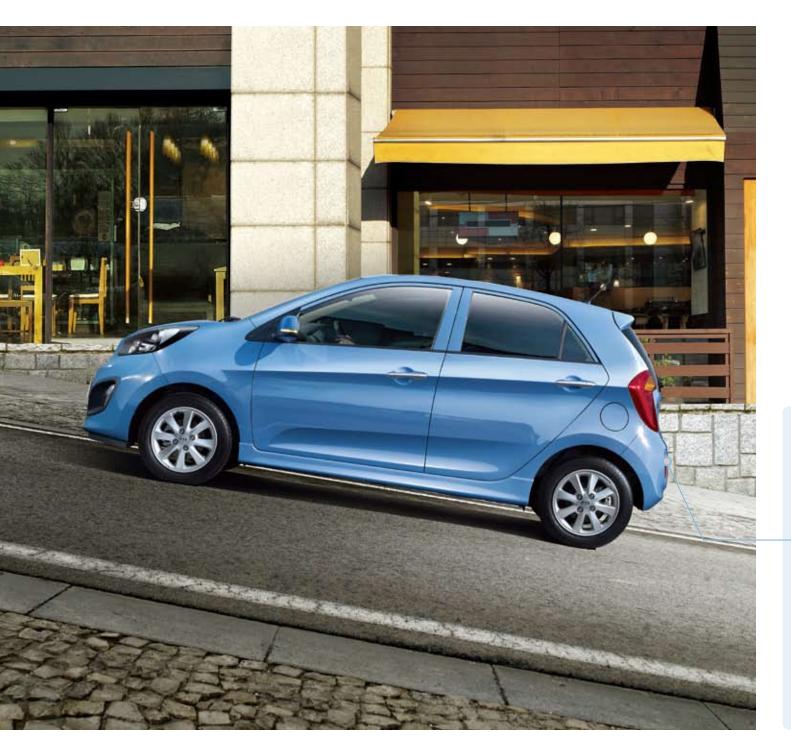

# picanto **EXPRESS YOURSELF** A small car, all grown up. Driving should be an extension of yourself. Say hello to the new Picanto. Sporty and stylish, it also delivers on the other essentials: advanced features, eco-friendly technology, and of course, the now legendary Picanto individuality.

# DEFINING STYLE AS YOU GO Right here is where you belong. The city is alive outside your window. With its distinctive shape and wide rear stance, the new Picanto fits right into your world – modern, intelligent, outgoing.

#### Every element blends into the next.

Up close, the new Picanto is harmony in full flow. The headlamps are an extension of the body shape's flowing lines. The radiator grille and air dam blend with the bold, well-balanced proportions. Form and function all in one.