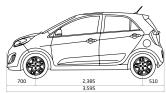

#### DIMENSIONS (mm)

|                    |       |                  |       | Uni                   | t (mm) |
|--------------------|-------|------------------|-------|-----------------------|--------|
|                    |       | Overhang (front) | 700   | Leg room (rear)       | 820    |
| Overall width      | 1,595 | Overhang (rear)  | 510   | Head room (front)     | 1,002  |
| Overall height     | 1,490 | Interior length  | 1,729 | Head room (rear)      | 962    |
| Wheelbase          | 2,385 | Interior width   | 1,335 | Shoulder room (front) | 1,290  |
| Wheeltread (front) | 1,421 | Interior height  | 1,247 | Shoulder room (rear)  | 1,280  |
| Wheeltread (rear)  | 1,424 | Leg room (front) | 1,070 | Min. ground clearance | 152    |