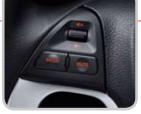

#### **BLUETOOTH HANDS FREE**

Using the handily-positioned controls with illuminated call, end call and volume buttons, you can use a Bluetooth-enabled mobile without taking your hands from the wheel.