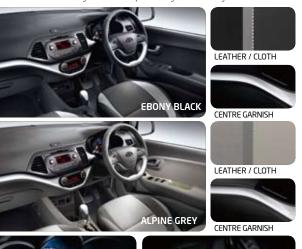

#### **AUDIO SYSTEM**

A class-leading car needs a high performance audio system. This one comes with radio, CD and MP3 player, and 6 speakers.

The GL package comes in woven cloth, in combination with Ebony Black or Alpine Grey interior key colours. (The centre garnish colours shown are optional)

#### ORANGE PACKAGE

The Orange package comes in full artificial leather, in combination with Ebony Black interior key colour.

The GLS package comes in woven/tricot cloth, in combination with Ebony Black or Alpine Grey interior key colours.

#### **GOLD PACKAGE**

The Gold package comes in woven cloth and artificial leather, in combination with Ebony Black interior key colour.

#### SPECIAL PACKAGE

The Special package comes in woven/tricot cloth and artificial leather, in combination with Ebony Black or Alpine Grey interior key colours.

Five striking interior packages are available, each with embossed trim and each blending beautifully with the background finishes of Ebony Black or Alpine Grey. And it's not just the seats and trim you can customise. With various finishes for the centre garnish, including gearstick knob and steering wheel bezel, you're free to be your own interior designer.