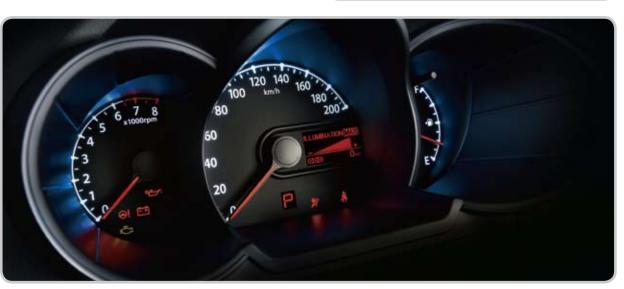

# SHINING THE LIGHT

#### High-tech illumination shows the way.

Light to see, light to set the mood. The beauty of illumination is its ability to suit an almost infinite variety of purposes. The new Picanto shows just what can be done with it.

An LCD screen built into the centre of the instrument cluster displays vehicle information.

#### 3. SUPERVISION CLUSTER

With three cylindrical housings for the dials, the clear, sportylooking supervision cluster consists of speedometer, rev counter and fuel gauge.

Segment LCD type (Conventional cluster)