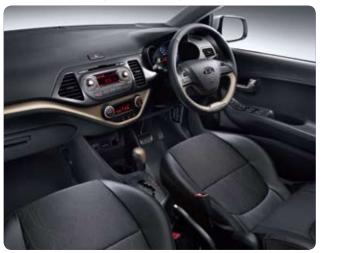

#### Features that put a smile on your face.

Think an entry-level car's specification would be lacking? Prepare to be surprised. An array of high-tech features means the unexpected is as much a part of the new Picanto as everything else.

#### City life and how to live it.

Call up your friends and make the rendezvous. Play the tunes you downloaded this morning. And settle in for the ride – getting there is as much fun as arriving.

#### **THUMB RESTS**

Convenient thumb rests on the innovative steering wheel are ergonomically positioned for optimum grip to provide a comfortable hand position that makes every journey a pleasure.

#### **AUDIO REMOTE CONTROL**

Turn it up, turn it down, switch channels, skip tracks. And do it all while keeping your hands on the wheel. Remote control has never been so