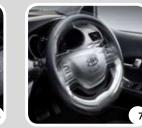

#### **THUMB RESTS**

Convenient thumb rests on the innovative steering wheel are ergonomically positioned for optimum grip to provide a comfortable hand position that makes every journey a pleasure.

#### **AUDIO REMOTE CONTROL**

Turn it up, turn it down, switch channels, skip tracks. And do it all while keeping your hands on the wheel. Remote control has never been so