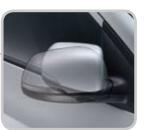

#### **ELECTRIC FOLDING** OUTSIDE MIRRORS

When you get to where you're going, electric folding mirrors fold up and in to save space once you've parked.