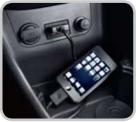

#### IPOD, AUX AND USB CONNECTIVITY

Staying connected is vital. So plug in your mobile music storage device and enjoy your tunes on the move.