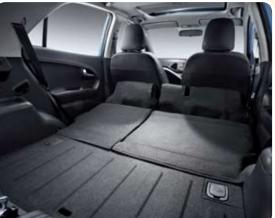

# Because your gear comes in all shapes and sizes.

The 60/40 split rear seat back is ideal when you need to carry unusual-shaped items (while still letting you carry three people of course). When it comes to sizeable loads, you can fold down both rear seats and make use of the extra space. Under the tailgate there's 200 litres of luggage space – so your bags and shopping items are taken care of.

# VERSATILITY ON BOARD

#### Storage space close at hand.

When you have places to go, it stands to reason you'll have things to take with you. No problem with the new Picanto. Take them along all tidied away.