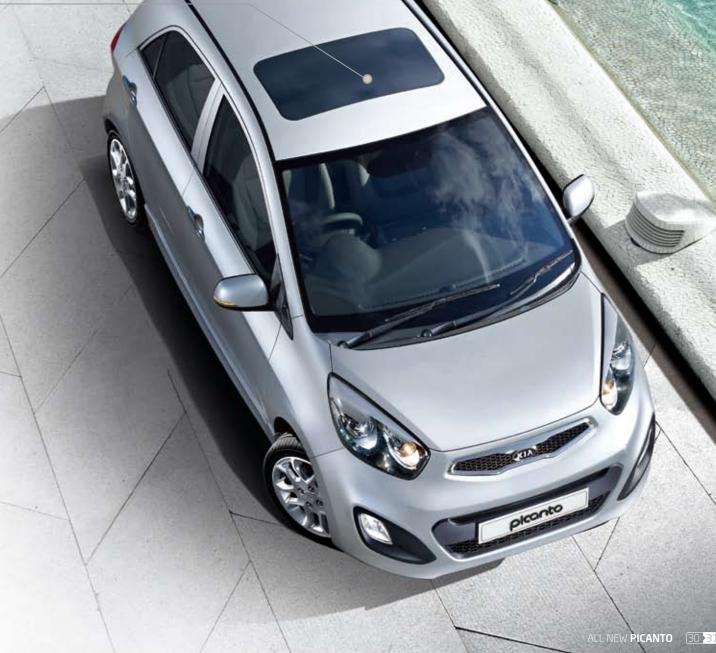

#### SAFETY SUNROOF

A sunroof not only lets the light in, it also adds to the Picanto's feeling of breeziness and fun. And on summer days of course, it makes complete sense.