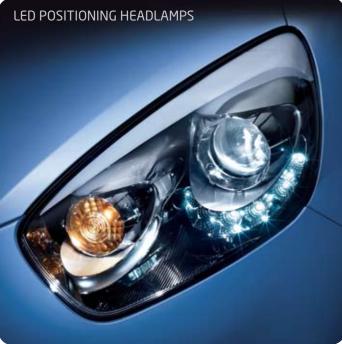

# LOOK CLOSELY, IT'S ALL IN THE DETAILS

#### Every element blends into the next.

Up close, the new Picanto is harmony in full flow. The headlamps are an extension of the body shape's flowing lines. The radiator grille and air dam blend with the bold, well-balanced proportions. Form and function all in one.