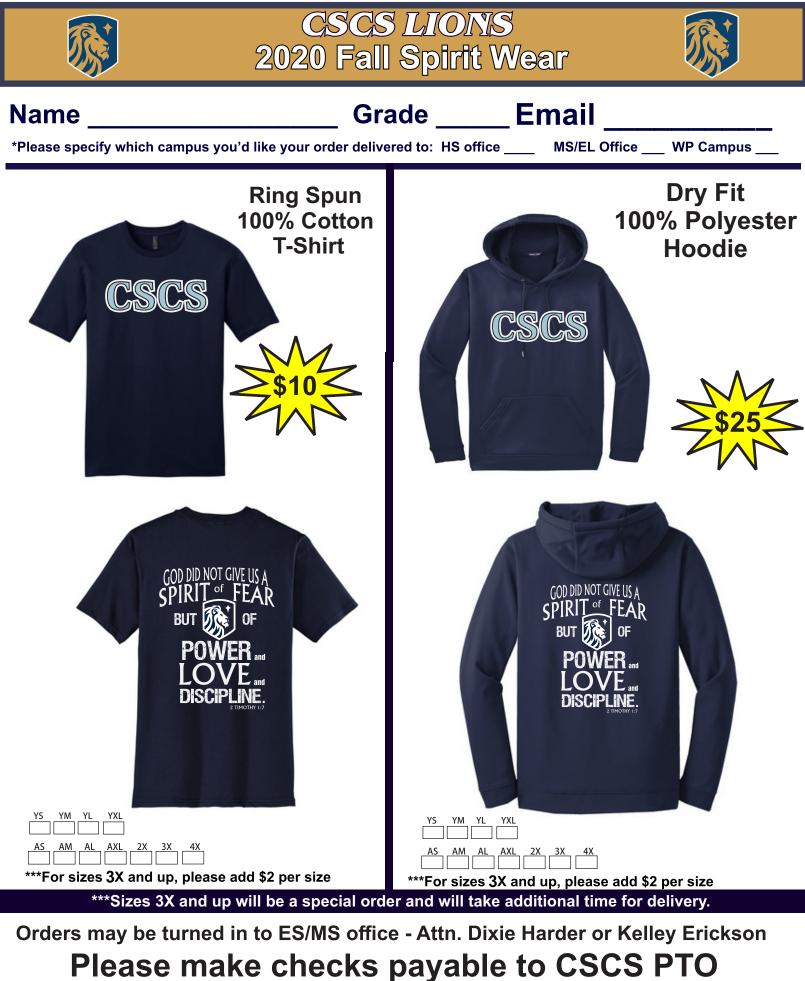

| 7<br>14<br>21<br>28<br><b>F</b><br>4<br>11<br>11<br>18<br>25<br><b>F</b><br>2<br>9<br>9<br>16<br>23 | 1<br>8<br>15<br>22<br>29<br>5<br>12<br>19<br>26<br>5<br>12<br>19<br>26<br>5<br>3<br>10<br>17<br>24 | 20 - End of 4th Qtr, Half Day<br>20 - Baccalaureate<br>21 - HS Graduation<br>21, 24 - Additional snow days, if needed |

#### **Excellent Education \* Biblical Perspective \* Lifelong Service**



Updated 7/16/2



Order Deadline - September 4th



Fall 2020

Dear Senior Families,

The staff of the yearbook, *The Sojourner*, will again be offering the opportunity for families to purchase senior blessing advertisements to honor your student with a lasting tribute in the memory book of a wonderful senior year.

Listed below are the six formats available to choose for purchase. The process is simple:

- 1. Select the size and format for your blessing ad.
- 2. Choose your pictures and write your blessing to match the format you have selected.
- 3. Submit form, photos, and blessing. You may submit the blessing in three ways:
  - An email with your students name as the subject to <u>barry.peterson@cscslions.org</u>
     Please remember to include a copy of the form with your format choice, the pictures,