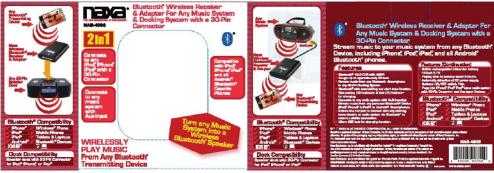

## **FEATURES:**

- An adapter that adds wireless Bluetooth® V4.2 technology to both 30-pin docks made for iPod® and iPhone® and any device with an AUX input connector
- Connect your modern smartphone, tablet, or other Bluetooth® enabled device with old speaker docks and other accessories made for iPod® and iPhone®
- Connect your modern smartphone, tablet, or other Bluetooth® enabled device to any 3.5 mm audio input jack
- Bluetooth v3.0 EDR with A2DP
- Charges over micro USB
- Power: Built-in rechargeable battery 3.7V/180mAh provides up to 6 hours of play time
- Accessories included: Micro USB cable, 3.5 mm AUX cable, User manual
- Product Dimensions: 1.5" x 0.5" x 2.5"
- UPC: 840005007549
- \* For more detailed information about this product including set up information, please download the Setup sheet for this item from the Naxa site.
- \* Features, specifications, measurements and weights may be subject to change without prior notice.