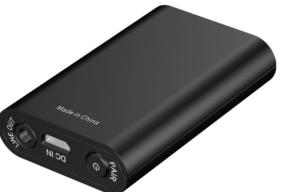

## **FEATURES:**

- An adapter that adds wireless Bluetooth® V4.2 technology to both 30-pin docks made for iPod® and iPhone® and any device with an AUX input connector
- Connect your modern smartphone, tablet, or other Bluetooth® enabled device with old speaker docks and other accessories made for iPod® and iPhone®
- Connect your modern smartphone, tablet, or other Bluetooth® enabled device to any 3.5 mm audio input jack
- Bluetooth v3.0 EDR with A2DP
- Charges over micro USB
- Power: Built-in rechargeable battery 3.7V/180mAh provides up to 6 hours of play time
- Accessories included: Micro USB cable, 3.5 mm AUX cable, User manual
- Product Dimensions: 1.5" x 0.5" x 2.5"
- UPC: 840005007549
- \* For more detailed information about this product including set up information, please download the Setup sheet for this item from the Naxa site.
- \* Features, specifications, measurements and weights may be subject to change without prior notice.