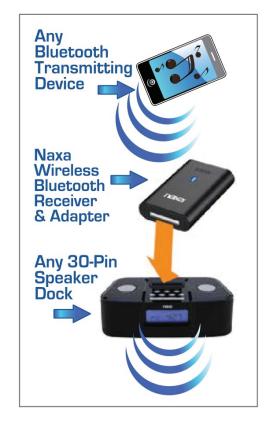

## **FEATURES:**

- An adapter that adds wireless Bluetooth® V4.2 technology to both 30-pin docks made for iPod® and iPhone® and any device with an AUX input connector
- Connect your modern smartphone, tablet, or other Bluetooth® enabled device with old speaker docks and other accessories made for iPod® and iPhone®
- Connect your modern smartphone, tablet, or other Bluetooth® enabled device to any 3.5 mm audio input jack
- Bluetooth v3.0 EDR with A2DP
- Charges over micro USB
- Power: Built-in rechargeable battery 3.7V/180mAh provides up to 6 hours of play time
- Accessories included: Micro USB cable, 3.5 mm AUX cable, User manual
- Product Dimensions: 1.5" x 0.5" x 2.5"
- UPC: 840005007549
- \* For more detailed information about this product including set up information, please download the Setup sheet for this item from the Naxa site.
- \* Features, specifications, measurements and weights may be subject to change without prior notice.