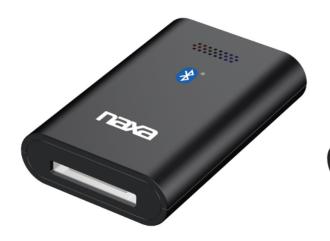

## **FEATURES:**

- An adapter that adds wireless Bluetooth® V4.2 technology to both 30-pin docks made for iPod® and iPhone® and any device with an AUX input connector
- Connect your modern smartphone, tablet, or other Bluetooth® enabled device with old speaker docks and other accessories made for iPod® and iPhone®
- Connect your modern smartphone, tablet, or other Bluetooth® enabled device to any 3.5 mm audio input jack
- Bluetooth v3.0 EDR with A2DP
- Charges over micro USB
- Power: Built-in rechargeable battery 3.7V/180mAh provides up to 6 hours of play time
- Accessories included: Micro USB cable, 3.5 mm AUX cable, User manual
- Product Dimensions: 1.5" x 0.5" x 2.5"
- UPC: 840005007549
- \* For more detailed information about this product including set up information, please download the Setup sheet for this item from the Naxa site.
- \* Features, specifications, measurements and weights may be subject to change without prior notice.