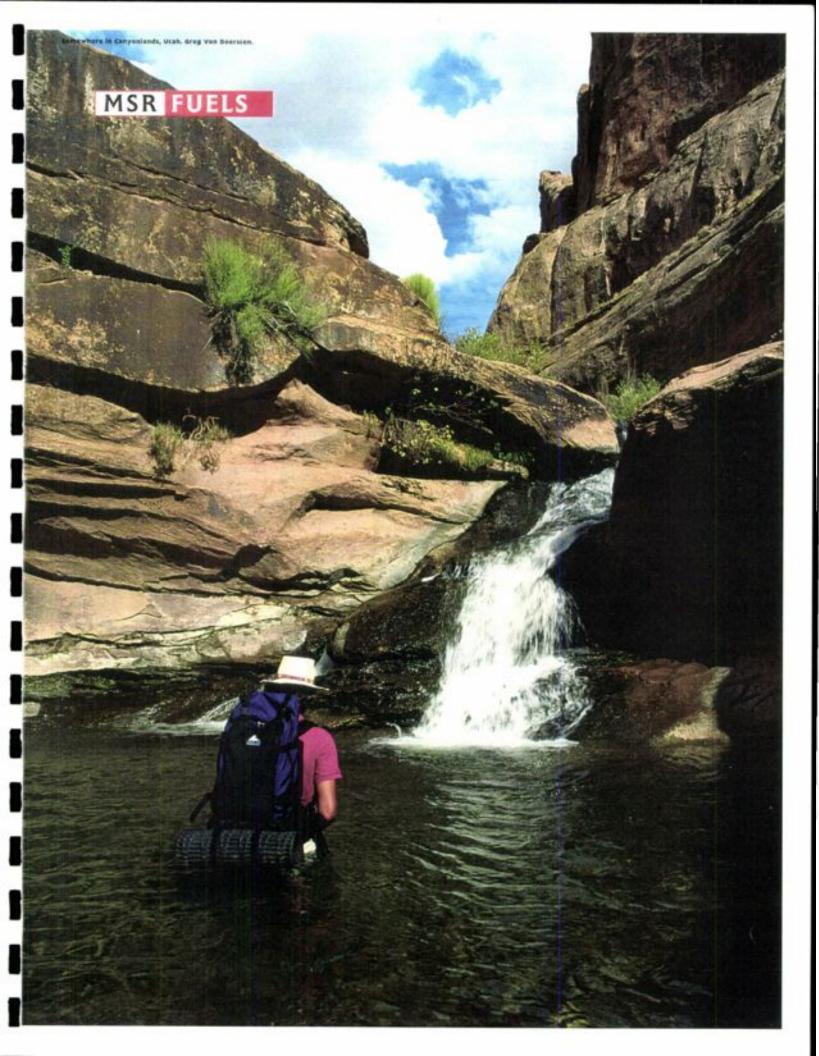

#### The Fires of Freedom.

At dawn on the morning of South Africa's first democratic elections, Thomas Wimber led the first steps of another journey: a 500 kilometer expedition along the High Berg, the mountainous hinterland between South Africa and Lesotho. Known in Zulu as Kwathlamba, or "Barrier of Spears," it's what Wimber calls "a uniquely stark and stunning mountain range." (But he warns that the high grazing lands of Basotho and Zulu herders are being threatened by development.) &As the expedition travelled along ridges, over peaks, and past herdboy huts, its MSR stoves "worked beautifully and fired up hot," despite temperatures as low as -15° C.

Firing up in the High Berg of South Africa. Thomas Wimber.