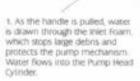

# How it works.

The WaterWorks has three separate filters, arranged so that water is filtered through progressively smaller pores, down to 0.2 microns.

 As the handle is pushed, water passes through the ceramic/carbon element, which removes protozoa, bacteria, many chemicals and pesboides.

 Water enters the Adapter flase and flows through the Membrane Cartnage, which removes organisms down to 0.2 microns, including all bacteria.