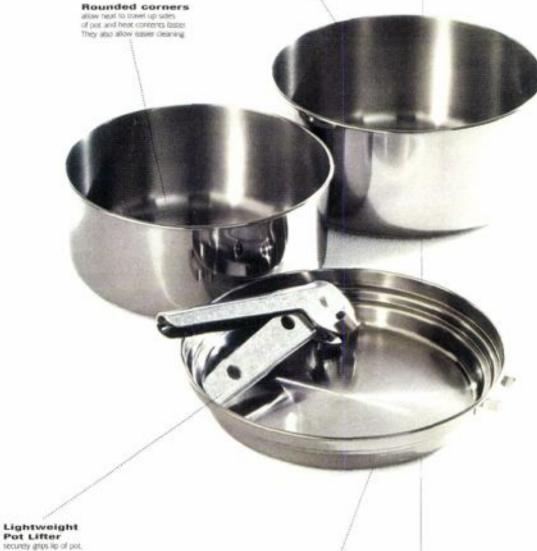

# Alpine™ Cookware

Like all MSR pots, our Alpine cookware is made of polished stainless steel. That makes it durable and lightweight. It also makes meals taste better, because unlike aluminum cookware, stainless steel won't give your food a metallic aftertaste. The Alpine's 1.5 and 2 liter pots have rounded corners that allow heat to flow up their sides, boosting efficiency 5%. Plus they nest neatly together, with enough room left over to store most MSR stoves. Pot lifter and stuff sack included.

#### Curved Lip

provides greater scoonly and reduces warpage, assuring a

Multi-use Lid sives weight because it fits both pots and doubles as a

#### Cookware Tip

MSR pots even more efficient by allowing them to blacken from use. That's because a blackened surface actually absorbs heat better than a shirty one.