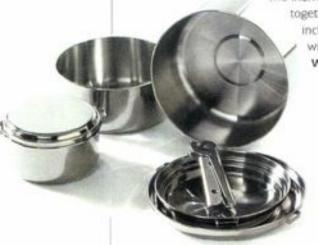

# Alpine™ Cookware

Like all MSR pots, our Alpine cookware is made of polished stainless steel. That makes it durable and lightweight. It also makes meals taste better, because unlike aluminum cookware, stainless steel won't give your food a metallic aftertaste. The Alpine's 1.5 and 2 liter pots have rounded corners that allow heat to flow up their sides, boosting efficiency 5%. Plus they nest neatly together, with enough room left over to store most MSR stoves. Pot lifter and stuff sack included.

# **XPD™** Cookset

With the XPD Cookset, our engineers created the most heat-efficient, weight-saving cookware system available. They developed a unique Heat Exchanger that wraps around either pot and increases efficiency up to 25% by capturing heat normally lost to the outside and redirecting it up the sides. That way you can boil water faster, and therefore use less fuel

# Cascade Cookware

The Cascade offers all the features of MSR's other cooksets and more. Its pots are made of the same lightweight, durable stainless steel; they have individual lids, plus rounded corners for quick heating and simple cleaning. But the Cascade set includes 1, 2 and 3 liter pots, for more size options.

## StowAway Pots

StowAway pots convert instantly from dry food carriers to cooking pots. Each one has an ingenious hinged handle that makes camp cooking convenient. The handle also doubles as a locking device, allowing you to secure the lid. Each pot has a fitted lid with a top handle. Like all MSR cookware, StowAway pots are made of lightweight, durable stainless steel.