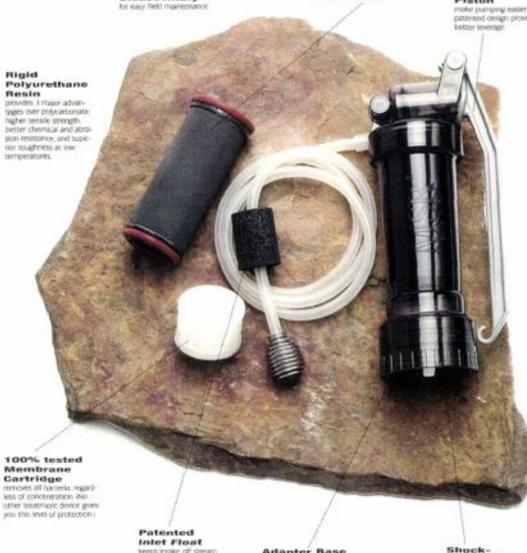

## WaterWorks® Ceramic Filter

We designed the WaterWorks Ceramic for the serious outdoor enthusiast. No other filter removes more kinds of organisms or pumps longer without clogging - important abilities in any circumstance, but especially on long trips, in large groups, or around silty water.

Instead of added chemicals, it uses 3 separate filters. Together, they remove Giardia and other protozoa, bacteria, and many pesticides and chemicals. What's more, its ceramic element is easy to clean in the field. In fact, the WaterWorks is completely field maintainable. All of which makes it not only the most effective portable treatment device available, but also one of the most cost-effective. Includes Stuff Sack.

Weight: 17.30z/490g.

Tool-free

Disassembly

keeps incake off stream bottom, extends life of

Ceramic/carbon Filter Element and longer life for membrane reduces chemicals and timeand odor compounds.

Opposing-Action Lever and Floating Piston paterend design provides

absorbing

Silicone

Bumpers

carnidge from damage if Waterworks is dropped.

Alan Kearney in front of Ama-

sill Crouse.

bablam, Khumbu Himal, Nepal.

mit will not let bacteria through, regardless of pump rate or degree of clogging. Other filters must be pumped much more slowly to avoid letting organisms bypass the main element.

mill overpumped, its Relief Valve will vent untreated water out the inlet hose. Some filters leak water out the top. increasing chances of contamination.

Unlike some filters. its effectiveness claims are based on filtering water once, not twice. Compared to the main elements of some other filters, the WaterWorks' ceramic cartridge can filter five times as much water

before dogging.

**Adapter Base** 

romedary Bag or Natigene

water bottle ino accessory

kit neededs prevents spills.

reduces chance of cross-

contamination.

# How it works.

The WaterWorks has three separate filters, arranged so that water is filtered through progressively smaller pores, down to 0.2 microns.

 As the handle is pushed, water passes through the ceramic/carbon element, which removes protozoa, bacteria, many chemicals and pesboides.

 Water enters the Adapter flase and flows through the Membrane Cartnage, which removes organisms down to 0.2 microns, including all bacteria.

#### Ceramic Cartridge

all the heart of the WaterWorks Ceramic filter is a cartridge with a carbon core surrounded by a ceramic cylinder. This element can be removed and cleaned many times with a scrubbing pad, for full "recovery." When it's no longer recoverable, it can be replaced. ≈ The WaterWorks has a unique modular design that allows its pump to work independently of its filter cartridge. That means you can easily retrofit older WaterWorks filters with the newer Ceramic cartridge.