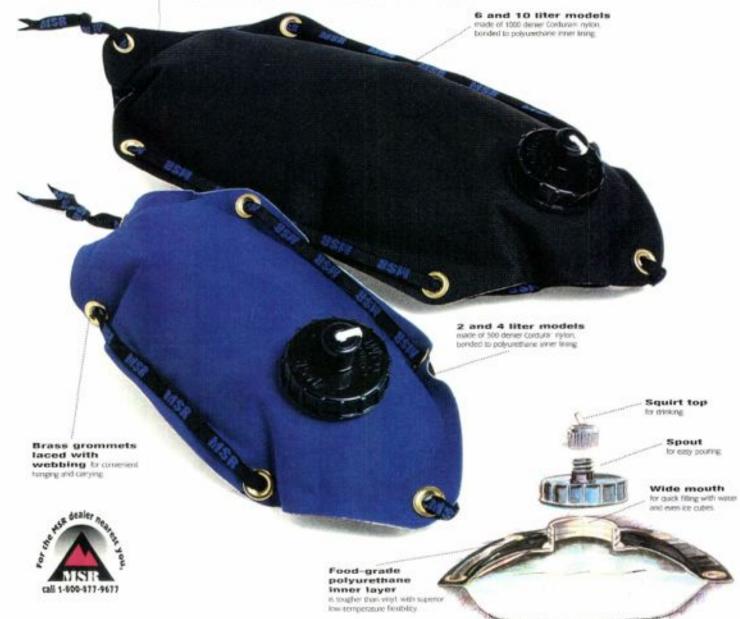

# Dromedary™ Beverage Bags

Expandable, collapsible Dromedary Bags let you carry 2, 4, 6, or 10 bottles' worth of water, but without the bulk of bottles. That means you can filter all the water you need, all at once – no running back and forth to the stream while you're cooking and cleaning. What's more, Dromedary Bags have threaded openings that attach directly to the bottom of an MSR WaterWorks Ceramic Filter. And their ingenious 3-in-1 caps let you drink, pour or fill with equal ease.

Made with durable, laminated Cordura: nylon, Dromedary Bags can be dropped and even accidentally frozen without rupturing or tearing. They also double as pillows when inflated, heating pads when filled with hot water, or ice packs when filled with ice or cold water. When filled and warmed in the sun, they can even serve as solar showers.

Sizes: Deluxe (includes webbing & grommets): 2, 4, 6, or 10 liters.

Reg. 2 or 4 liters.

Color: Black. (2 and 4 liter sizes also available in blue.)

15