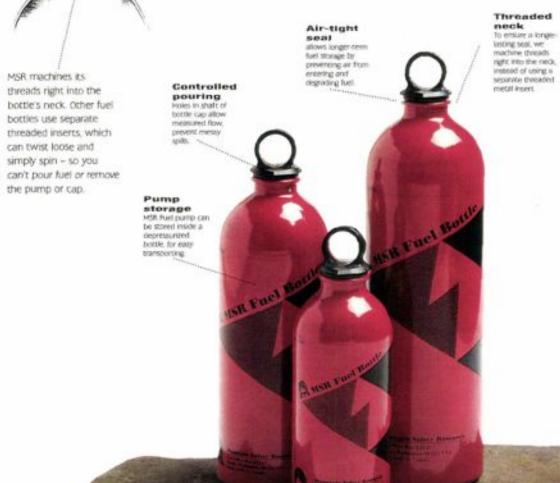

# **MSR Fuel Bottles**

From base to neck, MSR fuel bottles are made from a single piece of impact-extruded aluminum. That means no seams or welds, which helps prevent leaks and cracks. And since the aluminum is thicker at the bottle's base and shoulders, it resists bulging when pressurized. In fact, in every detail, MSR fuel bottles are as thoughtfully engineered as the stoves they work with.

Available in 3 sizes: 11oz/325ml. 22oz/650ml. 33oz/975ml.

Threaded

neck vs. threaded insert

To get your MSR stove to simmer use a very low fuel bottle presoure. I purry should do it.

#### Storing Fuel

Exposure to air degrades fuel. To keep your fuel fresh and dean, store it in an airtight container like an MSR fuel bottle.