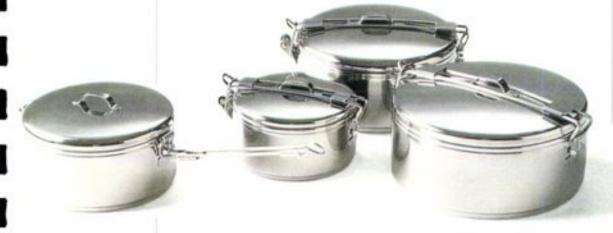

## StowAway Pots

StowAway pots convert instantly from dry food carriers to cooking pots. Each one has an ingenious hinged handle that makes camp cooking convenient. The handle also doubles as a locking device, allowing you to secure the lid. Each pot has a fitted lid with a top handle. Like all MSR cookware, StowAway pots are made of lightweight, durable stainless steel.

Size:

475ml.

775ml.

1100ml.

1600ml.

15.50Z/440g. 1302/365g 19.50z/550g. Weight: 9.502/270g.

Meals on

In 1990, Steve Bellemare and Pierre Bouchard pedaled out of Quebec and into the record books, winding their way through North America, Iceland, Scandinavia, France, the Mediterranean and western Russia. By the time they hit Moscow, they had pedaled a greater distance than the earth's circumference and that was just the halfway point of their round-the-world tour. To survive four years and 50,000 kilometers on the road, they had to use their wits, their leg muscles, and dependable, lightweight equipment, including an MSR stove and cookware.