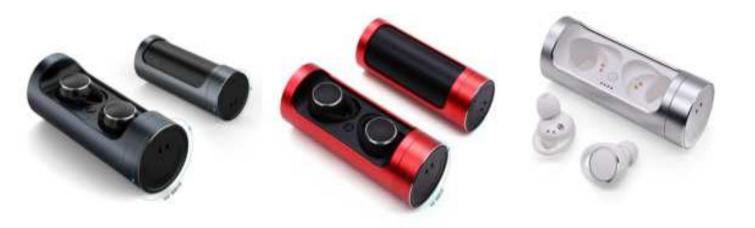

Waterproof IPX5-6

Sound effect Hi-Fi

Certifications CE,FCC,RoHs

Warranty 1 year

Colour Dark grey, Red, Silver