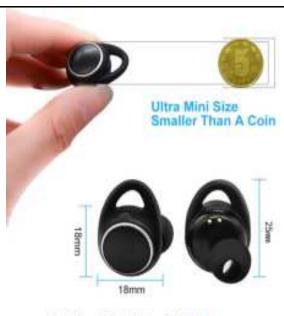

### ROTATE DESIGN ONE STEP STORAGE

Rotary charging compartment design, 360'rotated open, easy to carry.

Light Body Weighting Only 9.8g