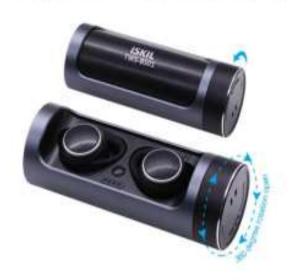

### ROTATE DESIGN ONE STEP STORAGE

Rotary charging compartment design, 360'rotated open, easy to carry.

Light Body Weighting Only 9.8g