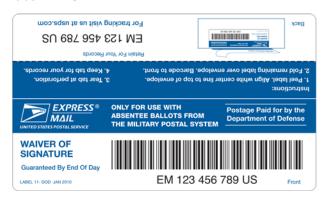

# Military — APO/FPO/DPO Returning Absentee Ballots

Military personnel with APO/FPO/DPO addresses can now return absentee ballots via Priority Mail Express<sup>®</sup> using Label 11-DOD. "Waiver of Signature" and "Guaranteed by End of Day" endorsements are printed on the label, so ballots sent with it are delivered on the day they arrive at the destination Post Office.

### Label 11-DOD

- The Military Postal Service distributes the labels overseas and pays for the postage.
- The Priority Mail Express ballot label is only for absentee ballots mailed from Military Post Offices overseas.
- The label may be used on any size ballot envelope. It always goes in the upper right corner.
- Voters can keep part of the tracking label and use the tracking number to track their ballots.
- At the ISC, absentee ballots receive special handling including accelerated sortation, special tray identification, and priority transportation.
- Overseas U.S. military and civilian citizens will be returning their absentee ballots either via the Military/ Diplomatic Postal Service (APO/FPO/DPO) or via the international mail system.
- The ballots will arrive by international transportation at one of the Postal Service's gateway offices for Customs clearance and initial processing at select designated offices (ISC/P&DC).
- At these facilities, the mail is processed by postal automation equipment in an initial domestic primary sort for distribution throughout the United States.