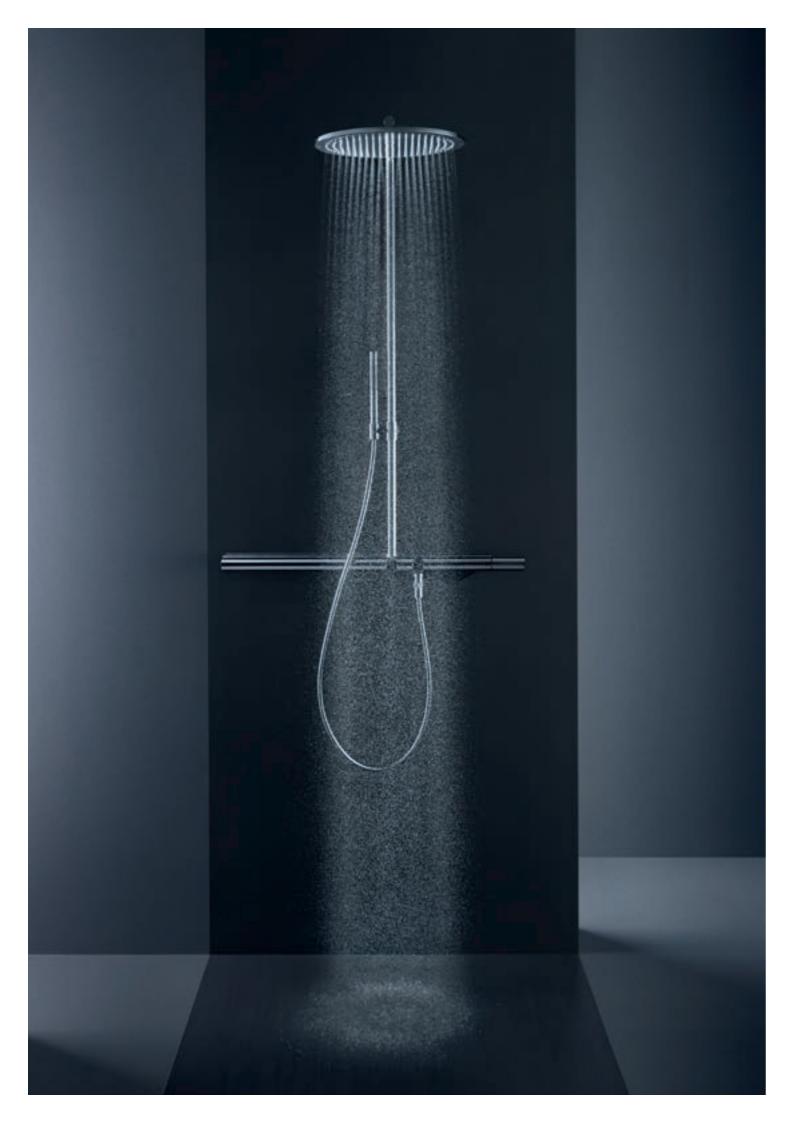

### AXOR SHOWERPIPE 800

A lavish control system for the water's journey. In the purist pipe design. The original means of transporting water. Newly interpreted with two Select buttons for easy and precise operation of the overhead or hand shower. With a thermostat. And a spacious shelf made of finest mirror glass. Water design in its most exquisite form: the innovative, gentle PowderRain. Unique lightness. In perfection.

Reduction creates a new dimension. The thermostat with premium mirror shelf as a surface-mounted variant. Fusing unseen with the overhead shower. Including

Select technology. In this combination, it controls the innovative PowderRain spray mode. Concealed within the wall. Consistently purist at the bathtub as well.