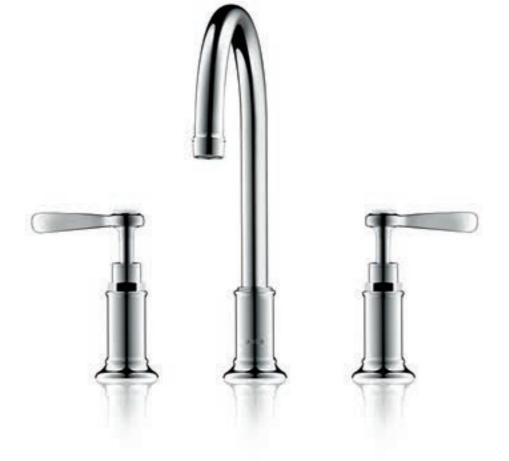

AUTHENTICITY. IN PERFECTION.

The turn-of-the-century epoch. Symbolising ever industrially manufactured bathroom a new departure, technical progress. A wealth of culture. Immortalised in the grand hotels of Europe. And in Montreux, outstanding technology and functionality. the legendary spa resort at Lake Geneva. With no compromises. In perfection. The AXOR Montreux collection is steeped in this same tradition. Mixers, showers and accessories - in the design of the first Design: Phoenix Design

fixtures. Classic low-spout or modern highspout design. In combination with

The evolution of industrial design: modern lever handles. Supplementing the repertoire of the classic cross handles. A modern interpretation overall: the three-hole mixer with high spout and lever handles. Unfailingly classical, with low spout and typical cross handles.