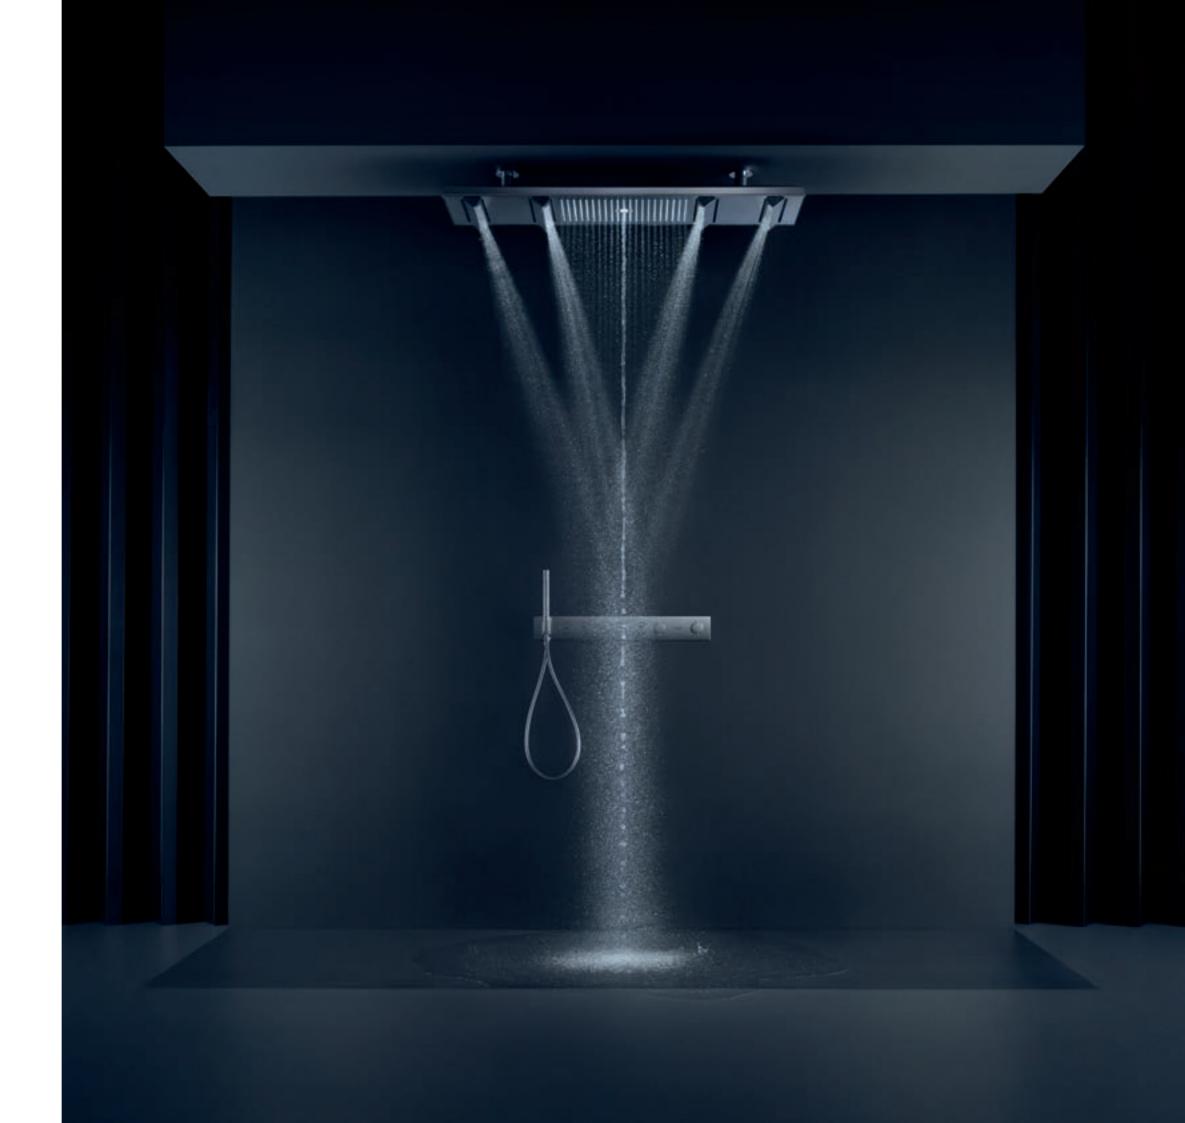

A perfect example:

AXOR ShowerHeaven 1200 / 300 4jet. Water taking centre stage. Unique. In every dimension.

### AXOR SHOWERHEAVEN 1200/300 4JET

Luxury taken to a new level. The AXOR ShowerHeaven is a new archetype in the shower. With maximum appeal. And scope. Where water takes the stage. And assumes a variety of forms: from revitalising jets to soothing shower rain. Including the gentle PowderRain – the latest AXOR innovation in water design. An elegant ballet. Borne of precise mechanics. Adapted optimally to the user.