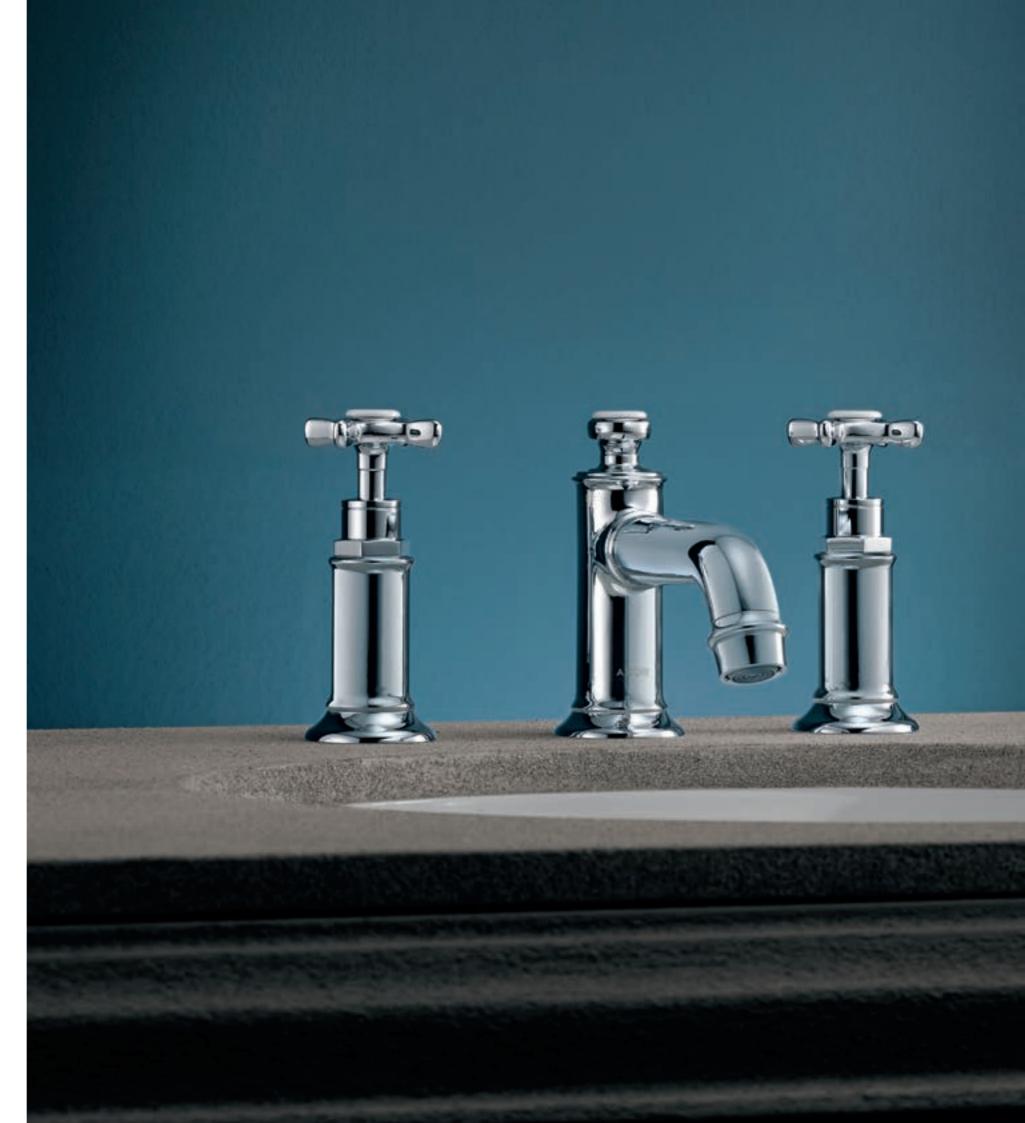

In form. And function.

The elevation of purism. The floor-standing basin mixer - sculptured to perfection. Refined with the exclusive Polished

Brass surface: elevation one step further.

Washbasin

AXOR MONTREUX

AUTHENTICITY. IN PERFECTION.

The turn-of-the-century epoch. Symbolising ever industrially manufactured bathroom a new departure, technical progress. A wealth of culture. Immortalised in the grand hotels of Europe. And in Montreux, outstanding technology and functionality. the legendary spa resort at Lake Geneva. With no compromises. In perfection. The AXOR Montreux collection is steeped in this same tradition. Mixers, showers and accessories - in the design of the first Design: Phoenix Design

fixtures. Classic low-spout or modern highspout design. In combination with

The evolution of industrial design: modern lever handles. Supplementing the repertoire of the classic cross handles. A modern interpretation overall: the three-hole mixer with high spout and lever handles. Unfailingly classical, with low spout and typical cross handles.