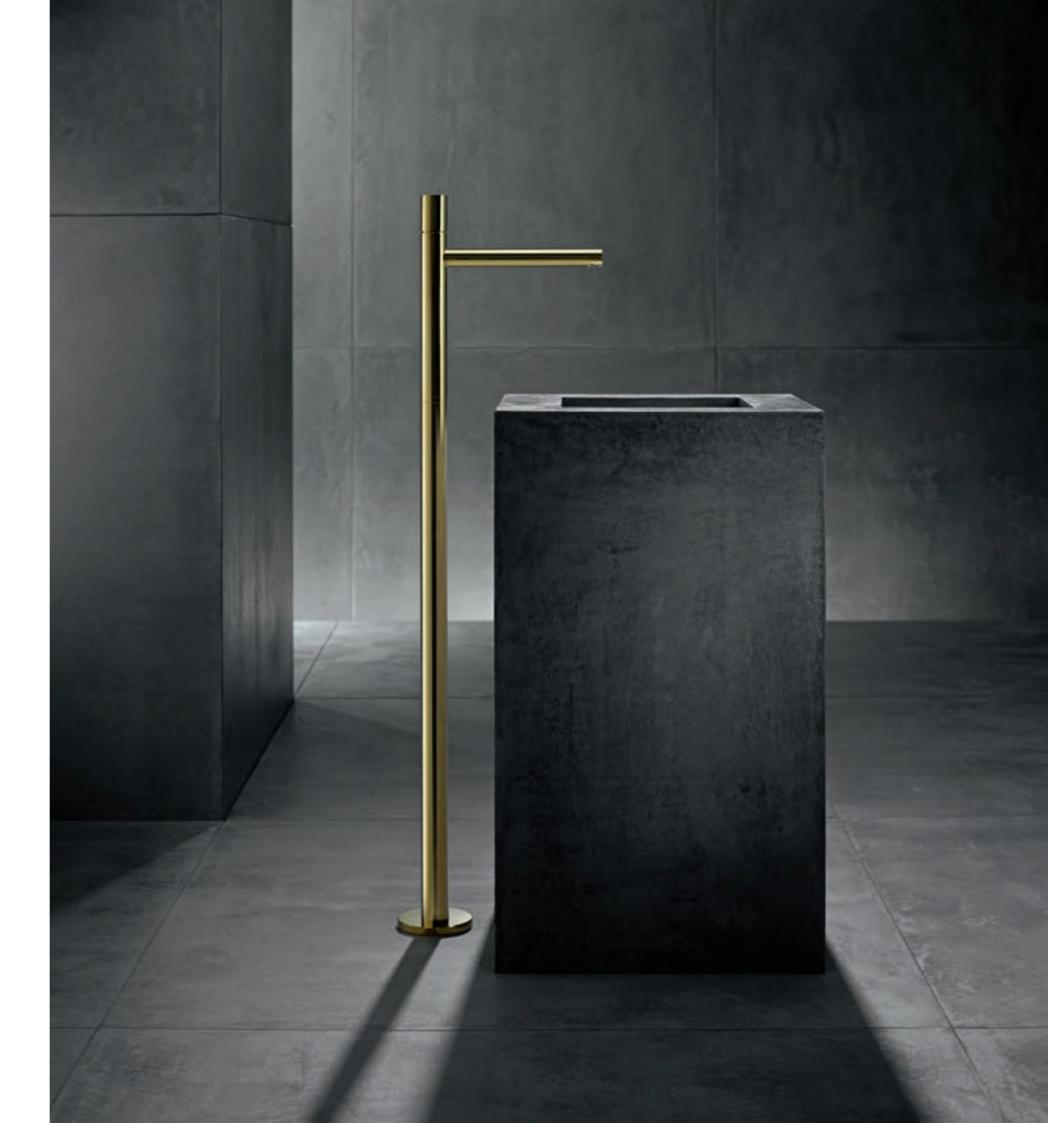

In form. And function.

The elevation of purism. The floor-standing basin mixer - sculptured to perfection. Refined with the exclusive Polished

Brass surface: elevation one step further.

Washbasin

AXOR MONTREUX