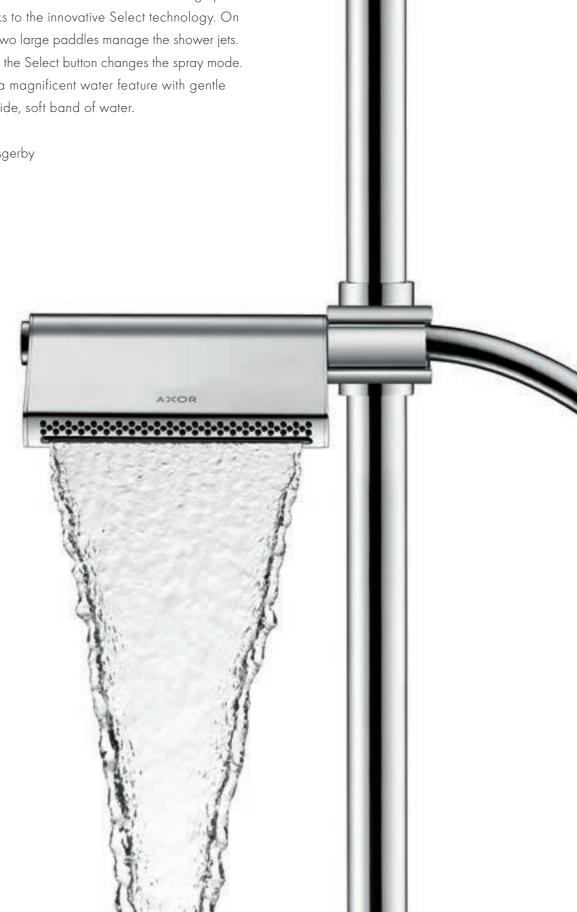

## AXOR ONE

Flat. Soft. Planar. The monolithic control element and the hand shower of the AXOR One shower set. Interactive design par excellence. All thanks to the innovative Select technology. On the control element, two large paddles manage the shower jets. On the hand shower, the Select button changes the spray mode. Together, they form a magnificent water feature with gentle shower jets and a wide, soft band of water.