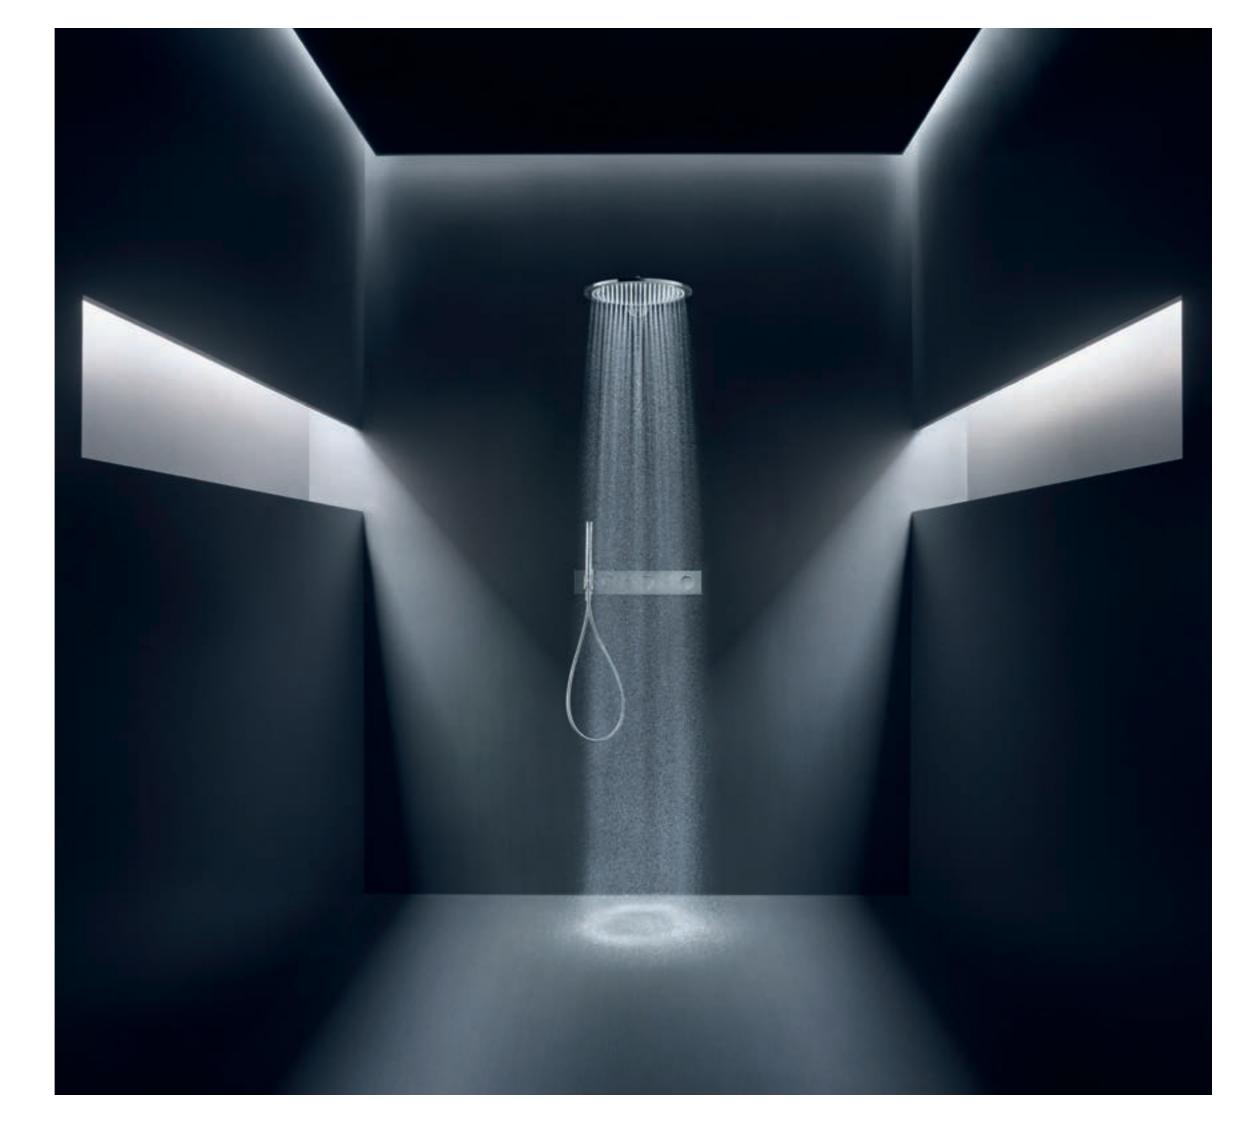

#### AXOR SHOWERS

THE ULTIMATE
FOR THE SHOWER.
IN PERFECTION.

Avantgarde in design. Immaculate in appearance.
A captivating water experience. AXOR products are the ultimate in shower design. A homage to the precious element water. Every drop is perfectly shaped. Precisely. Revitalising, energising, powerful. Gentle, enveloping and sensual. A perfect design object for the body. And the soul. And the room. Making the shower a place to be savoured. Luxury. In perfection.

A perfect example:

AXOR ShowerHeaven 1200 / 300 4jet. Water taking centre stage. Unique. In every dimension.