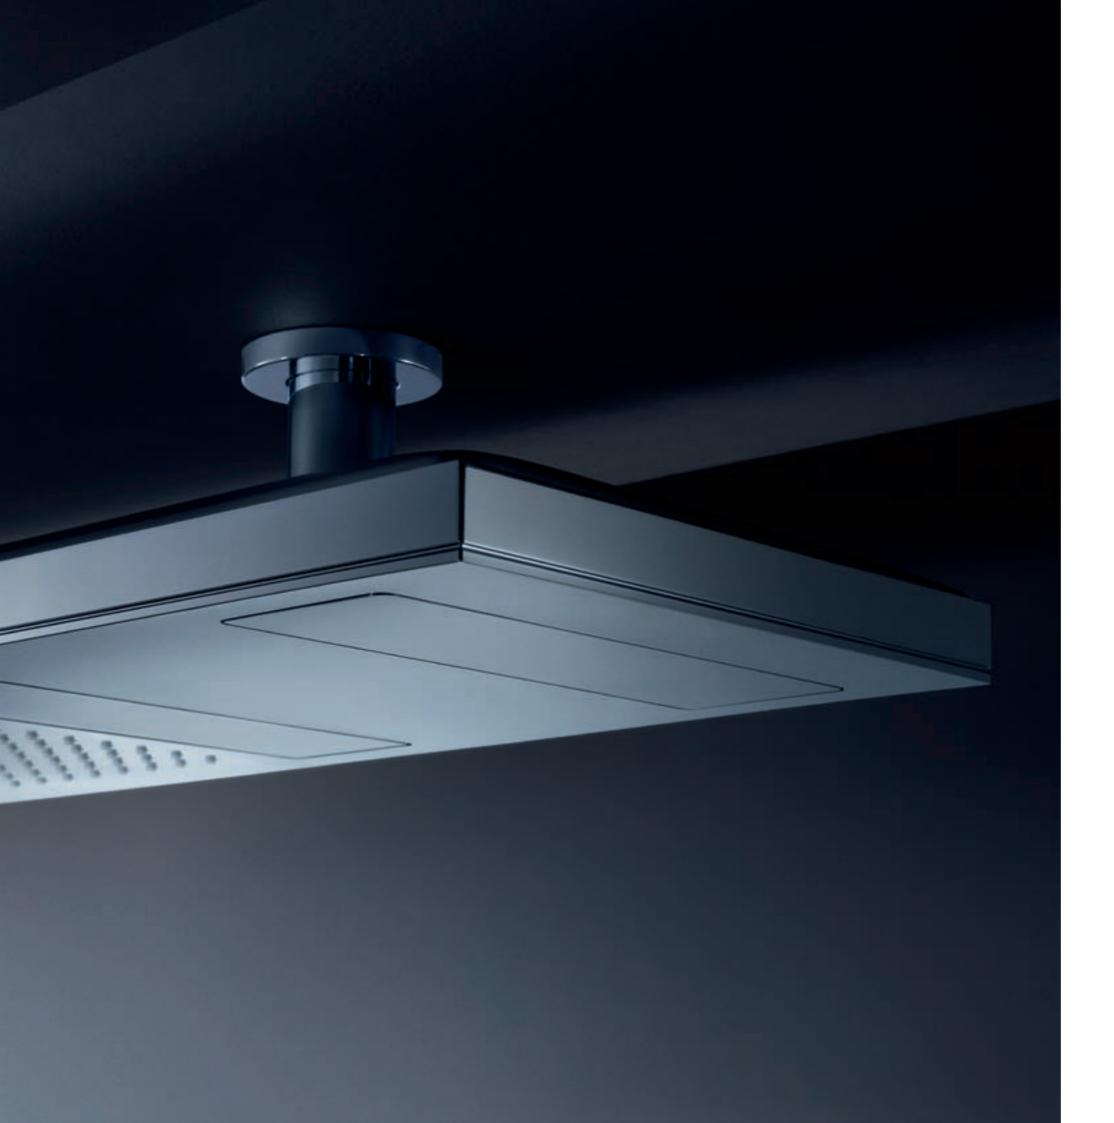

## AXOR OVERHEAD SHOWER 350 1JET

The epitome of luxury: the AXOR overhead shower. Clarity equals purism. The majesty of the circular design captures the room. Its edges finely milled and turned. Premium craftsmanship in pure metal. The AXOR overhead shower 350 comes with the spray innovation PowderRain. Enveloping the body in fine drops. A masterpiece of design and water.