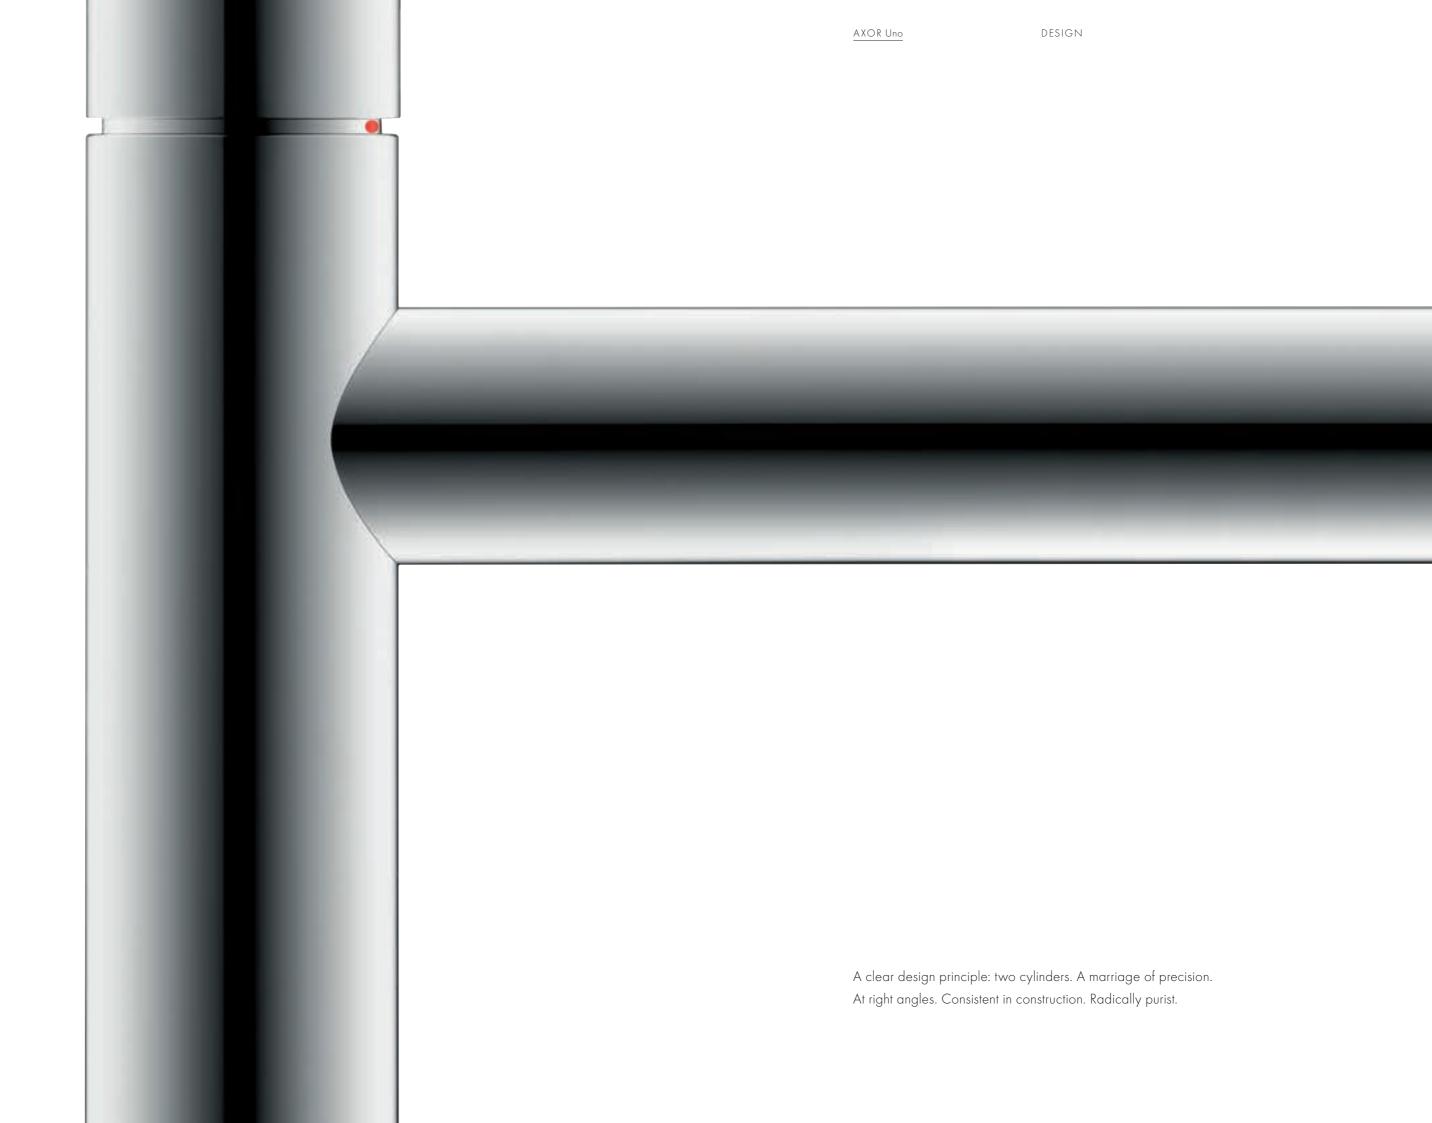

Design: Barber & Osgerby

AXOR UNO

PURISM. IN PERFECTION.

Simplicity of forms. The aesthetics of construction. The original purists let things speak for themselves. AXOR Uno bathtub. Radically functional. Radically perfects purism. With pipes, the most elemental means of transporting water. Simplest design. Perfectly executed. Subtly raised to the golden ratio. This

ascetic form exudes a unique radiance. At the wash basin. In the shower. At the purist. In perfection.

Maximum ergonomics, minimal design. The loop-handle.

Or the Select button. The purist form of operation. Outstanding.