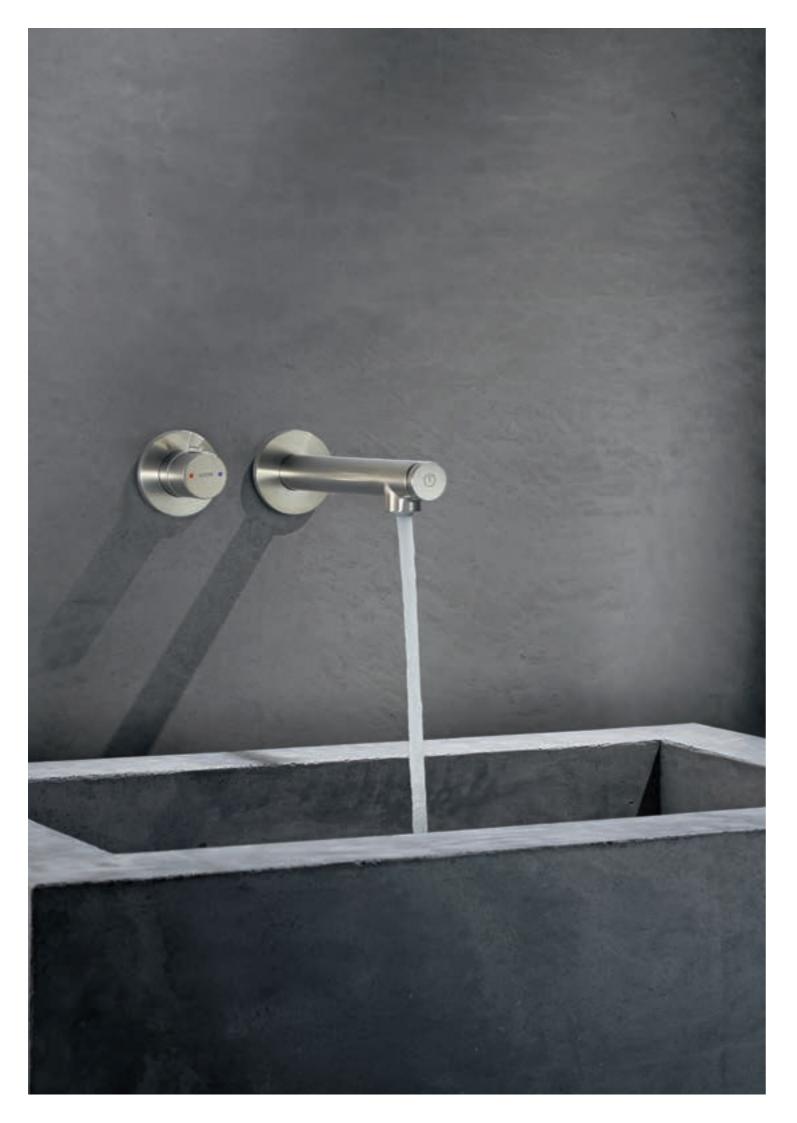

# AXOR THERMOSTATIC MODULE SELECT

The technical counterpart to the element of water. The AXOR thermostatic module Select. Clear in appearance, impressive in performance. Timeless, elegant. Perfect integration in the room. Intuitively easy to use thanks to its large Select buttons. For three to five outlets or spray modes depending on the version. Precise switching at the push of a button. Purely mechanical. With integrated thermostat and porter unit. Monumental in combination with AXOR ShowerHeaven.

## AXOR ONE

Flat. Soft. Planar. The monolithic control element and the hand shower of the AXOR One shower set. Interactive design par excellence. All thanks to the innovative Select technology. On the control element, two large paddles manage the shower jets. On the hand shower, the Select button changes the spray mode. Together, they form a magnificent water feature with gentle shower jets and a wide, soft band of water.