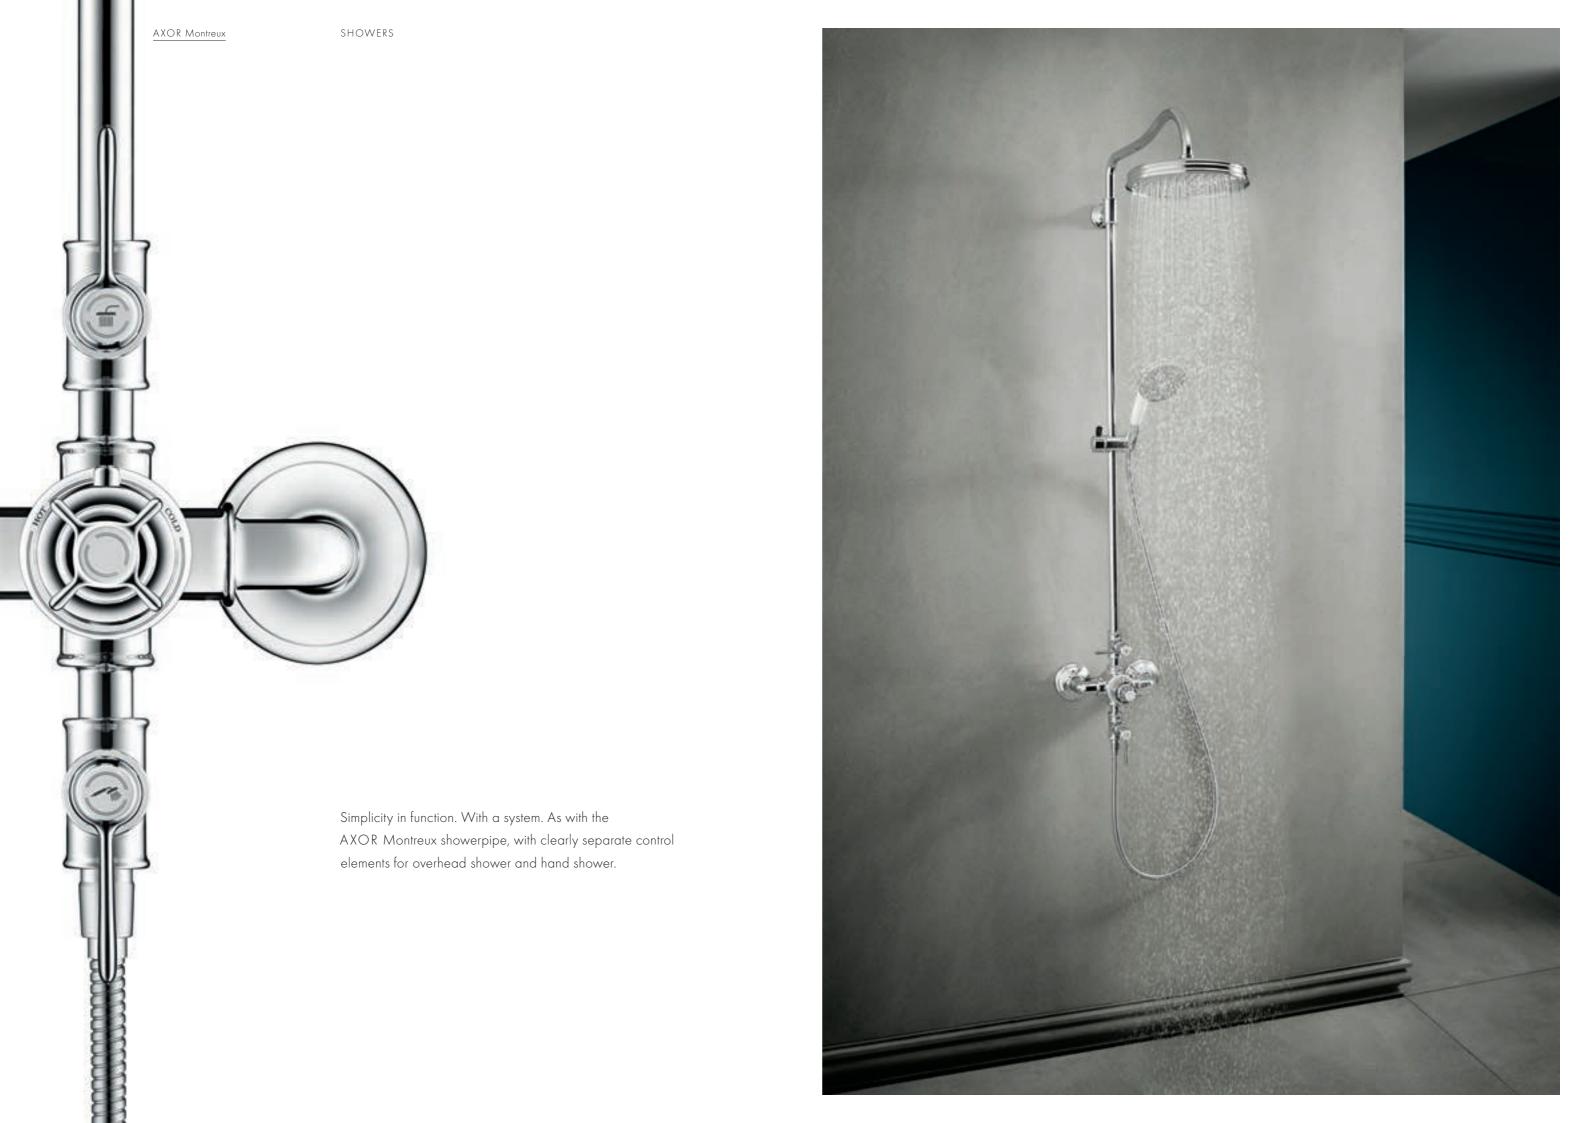

## AXOR OVERHEAD SHOWER 350 1JET

The epitome of luxury: the AXOR overhead shower. Clarity equals purism. The majesty of the circular design captures the room. Its edges finely milled and turned. Premium craftsmanship in pure metal. The AXOR overhead shower 350 comes with the spray innovation PowderRain. Enveloping the body in fine drops. A masterpiece of design and water.

### AXOR SHOWERPIPE 800

A lavish control system for the water's journey. In the purist pipe design. The original means of transporting water. Newly interpreted with two Select buttons for easy and precise operation of the overhead or hand shower. With a thermostat. And a spacious shelf made of finest mirror glass. Water design in its most exquisite form: the innovative, gentle PowderRain. Unique lightness. In perfection.