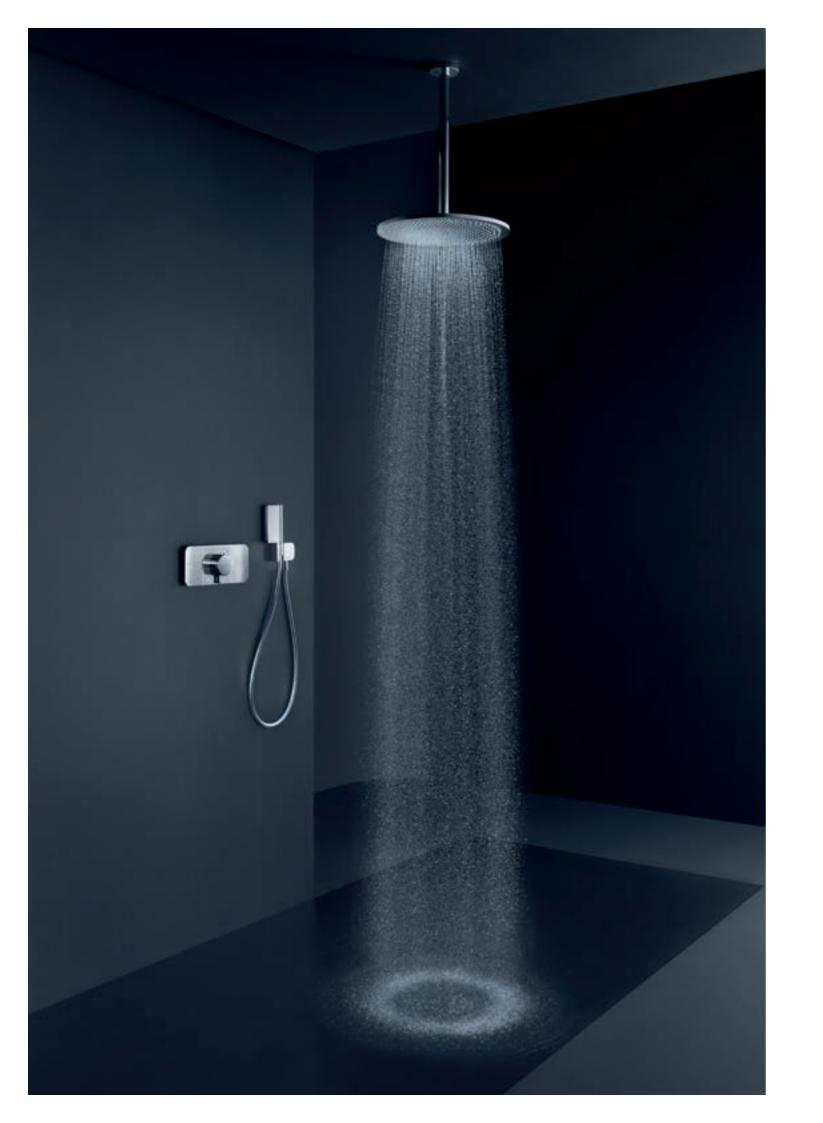

## AXOR OVERHEAD SHOWER 350 1JET

The epitome of luxury: the AXOR overhead shower. Clarity equals purism. The majesty of the circular design captures the room. Its edges finely milled and turned. Premium craftsmanship in pure metal. The AXOR overhead shower 350 comes with the spray innovation PowderRain. Enveloping the body in fine drops. A masterpiece of design and water.