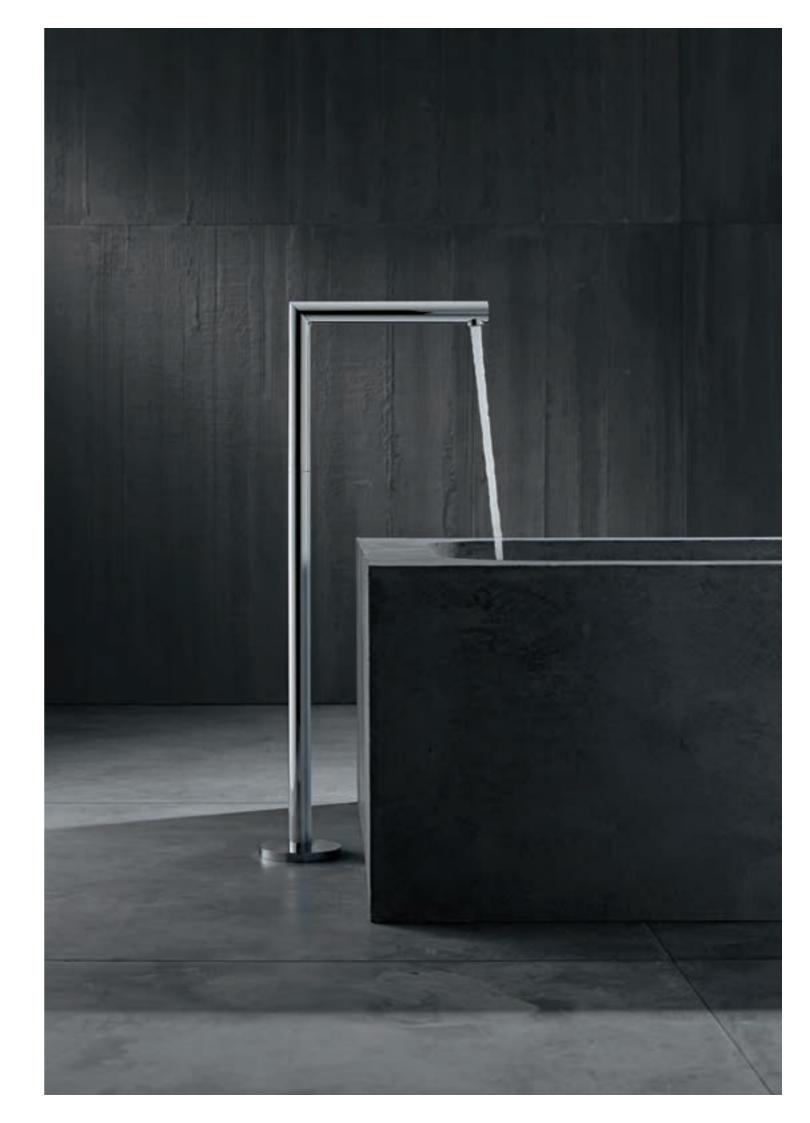

Design: Barber & Osgerby

AXOR UNO

PURISM. IN PERFECTION.

Simplicity of forms. The aesthetics of construction. The original purists let things speak for themselves. AXOR Uno bathtub. Radically functional. Radically perfects purism. With pipes, the most elemental means of transporting water. Simplest design. Perfectly executed. Subtly raised to the golden ratio. This

ascetic form exudes a unique radiance. At the wash basin. In the shower. At the purist. In perfection.

Maximum ergonomics, minimal design. The loop-handle.

Or the Select button. The purist form of operation. Outstanding.

In form. And function.

The elevation of purism. The floor-standing basin mixer - sculptured to perfection. Refined with the exclusive Polished

Brass surface: elevation one step further.

Washbasin

AXOR MONTREUX