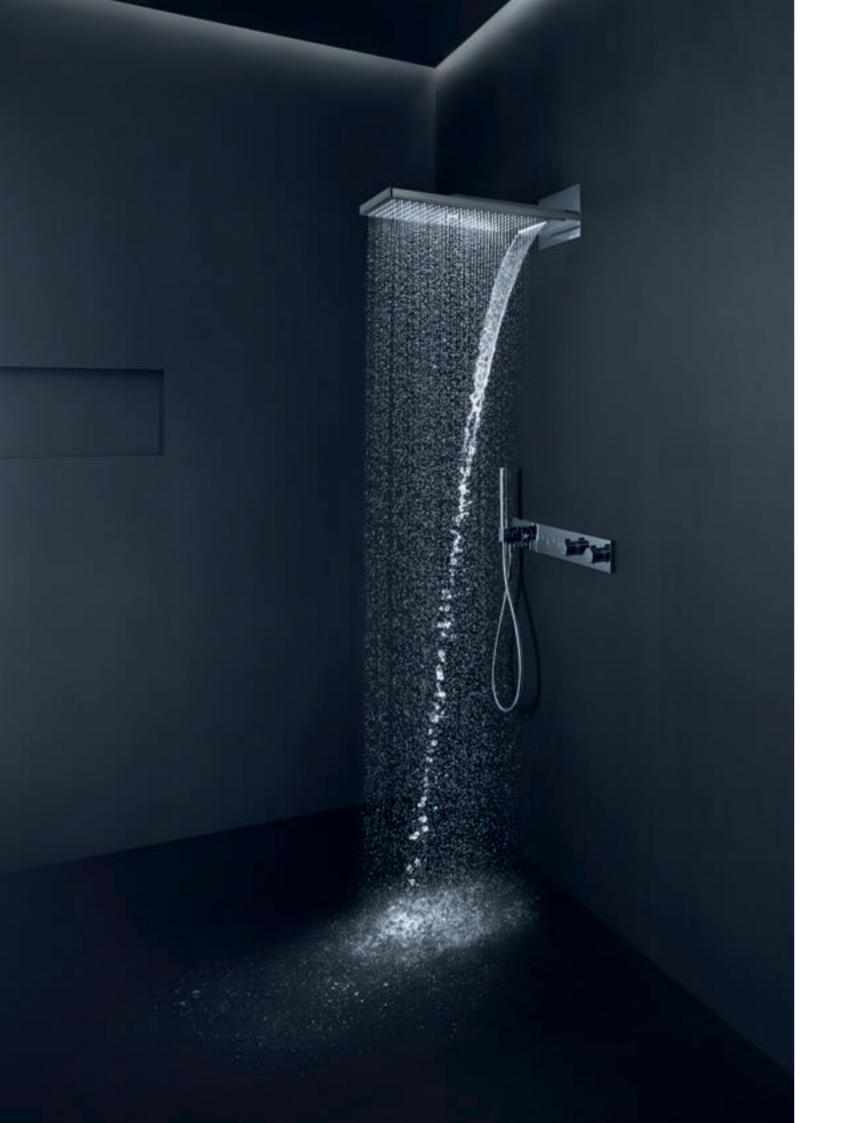

A perfect example:

AXOR ShowerHeaven 1200 / 300 4jet. Water taking centre stage. Unique. In every dimension.

### AXOR SHOWERHEAVEN 1200/300 4JET

Luxury taken to a new level. The AXOR ShowerHeaven is a new archetype in the shower. With maximum appeal. And scope. Where water takes the stage. And assumes a variety of forms: from revitalising jets to soothing shower rain. Including the gentle PowderRain – the latest AXOR innovation in water design. An elegant ballet. Borne of precise mechanics. Adapted optimally to the user.