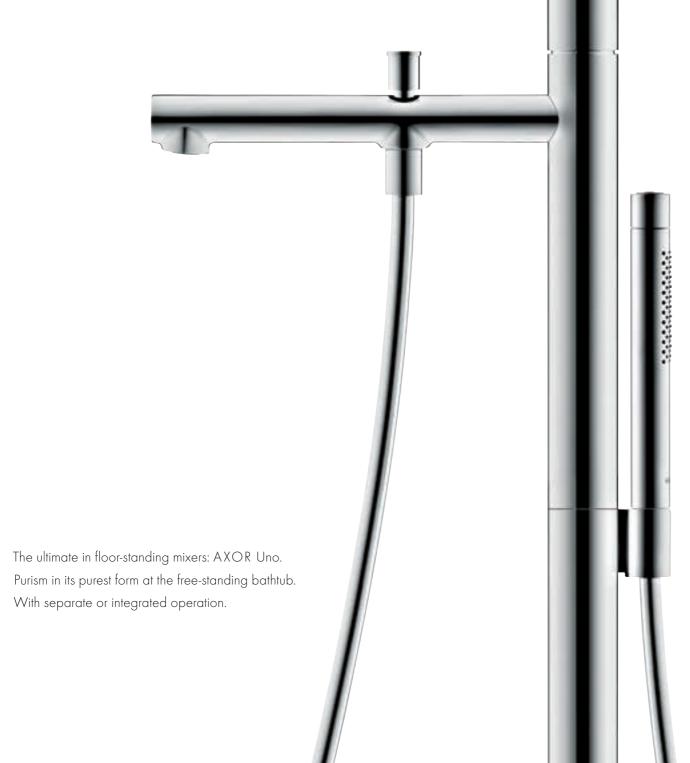

Design: Barber & Osgerby

AXOR UNO

PURISM. IN PERFECTION.

Simplicity of forms. The aesthetics of construction. The original purists let things speak for themselves. AXOR Uno bathtub. Radically functional. Radically perfects purism. With pipes, the most elemental means of transporting water. Simplest design. Perfectly executed. Subtly raised to the golden ratio. This

ascetic form exudes a unique radiance. At the wash basin. In the shower. At the purist. In perfection.

Maximum ergonomics, minimal design. The loop-handle.

Or the Select button. The purist form of operation. Outstanding.

In form. And function.

The elevation of purism. The floor-standing basin mixer - sculptured to perfection. Refined with the exclusive Polished

Brass surface: elevation one step further.

Washbasin

AXOR MONTREUX