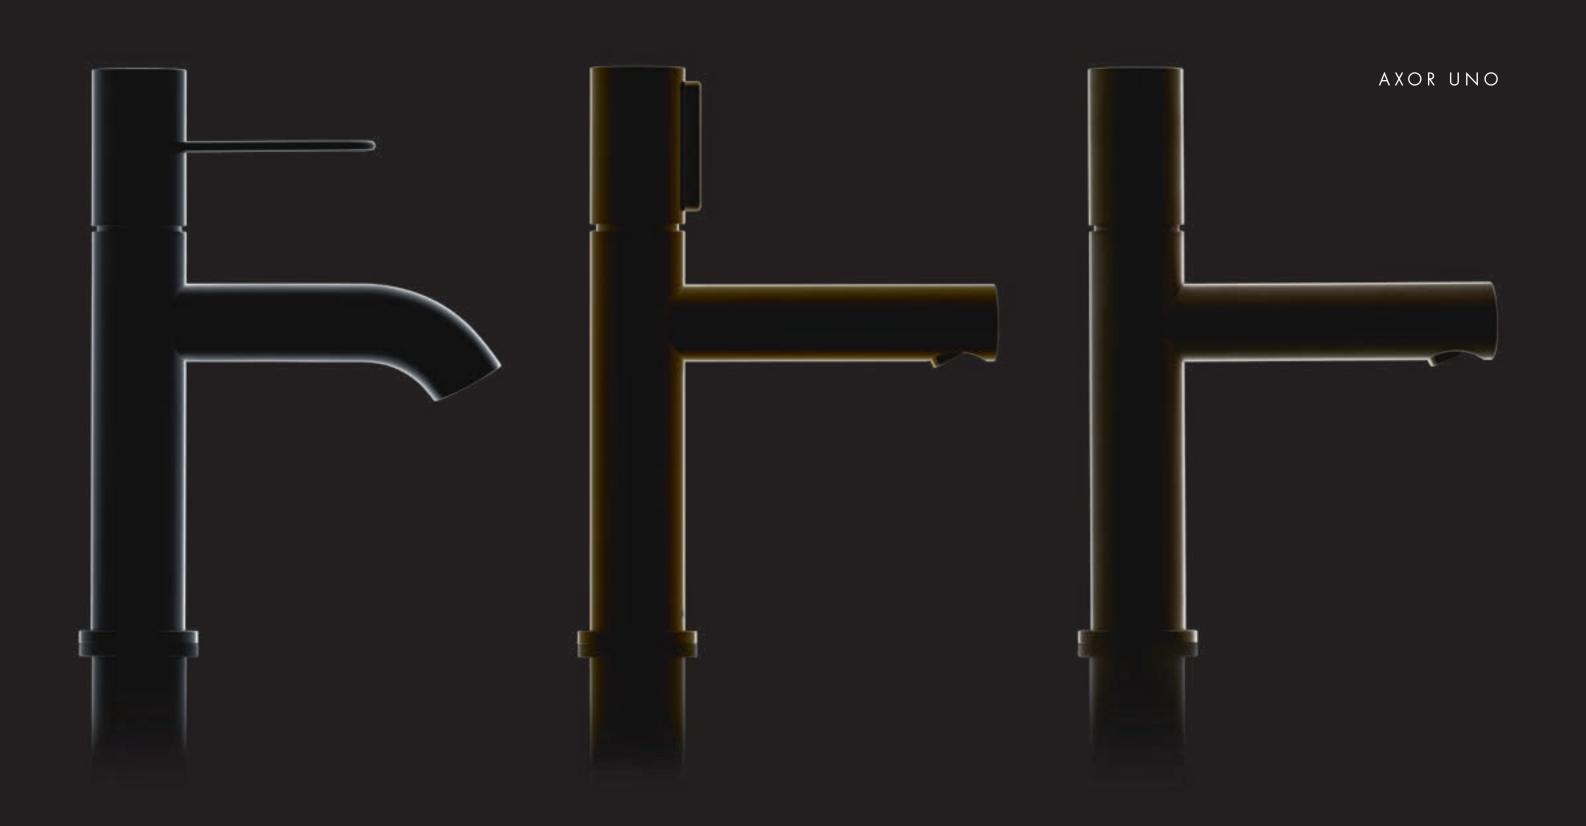

Design: Barber & Osgerby

AXOR UNO

PURISM. IN PERFECTION.

Simplicity of forms. The aesthetics of construction. The original purists let things speak for themselves. AXOR Uno bathtub. Radically functional. Radically perfects purism. With pipes, the most elemental means of transporting water. Simplest design. Perfectly executed. Subtly raised to the golden ratio. This

ascetic form exudes a unique radiance. At the wash basin. In the shower. At the purist. In perfection.

Maximum ergonomics, minimal design. The loop-handle.

Or the Select button. The purist form of operation. Outstanding.