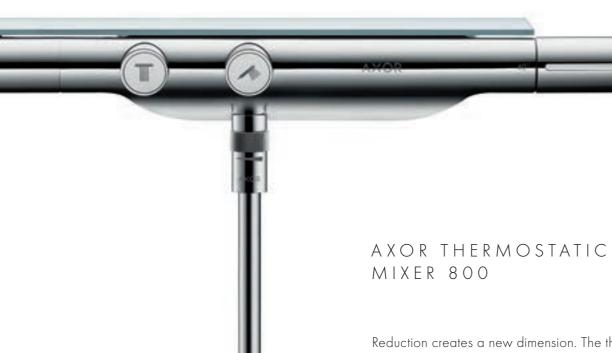

### AXOR SHOWERPIPE 800

A lavish control system for the water's journey. In the purist pipe design. The original means of transporting water. Newly interpreted with two Select buttons for easy and precise operation of the overhead or hand shower. With a thermostat. And a spacious shelf made of finest mirror glass. Water design in its most exquisite form: the innovative, gentle PowderRain. Unique lightness. In perfection.

Reduction creates a new dimension. The thermostat with premium mirror shelf as a surface-mounted variant. Fusing unseen with the overhead shower. Including

Select technology. In this combination, it controls the innovative PowderRain spray mode. Concealed within the wall. Consistently purist at the bathtub as well.