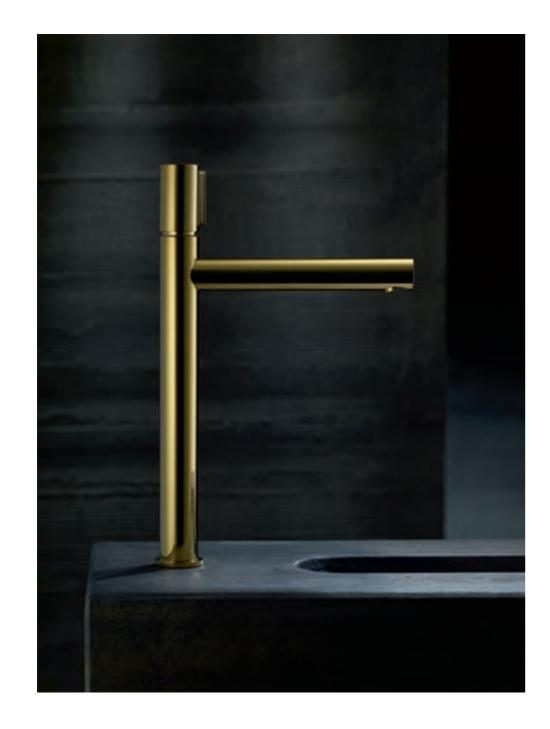

Design: Barber & Osgerby

AXOR UNO

PURISM. IN PERFECTION.

Simplicity of forms. The aesthetics of construction. The original purists let things speak for themselves. AXOR Uno bathtub. Radically functional. Radically perfects purism. With pipes, the most elemental means of transporting water. Simplest design. Perfectly executed. Subtly raised to the golden ratio. This

ascetic form exudes a unique radiance. At the wash basin. In the shower. At the purist. In perfection.

Maximum ergonomics, minimal design. The loop-handle.

Or the Select button. The purist form of operation. Outstanding.

In form. And function.

The elevation of purism. The floor-standing basin mixer - sculptured to perfection. Refined with the exclusive Polished

Brass surface: elevation one step further.

Washbasin

AXOR MONTREUX