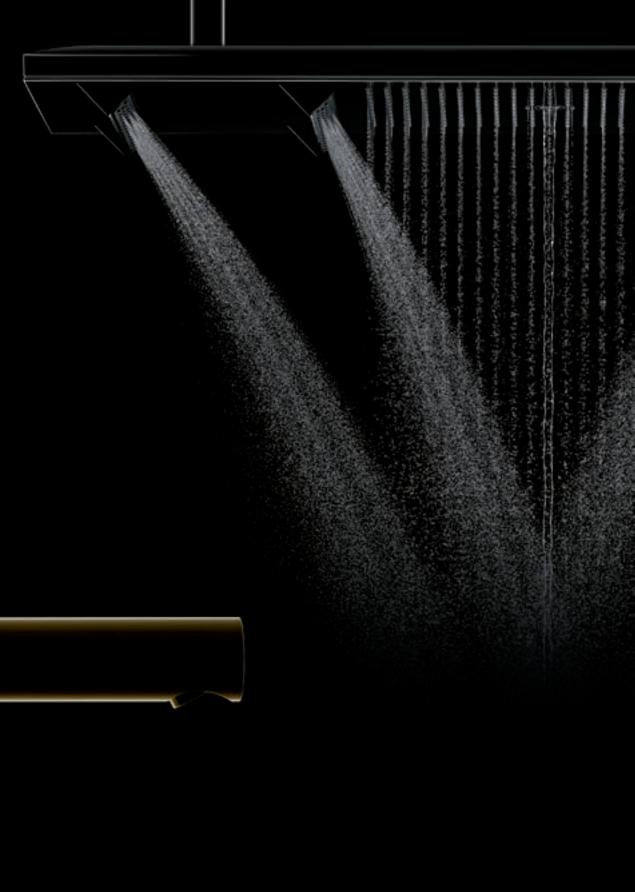

A perfect example:

AXOR ShowerHeaven 1200 / 300 4jet. Water taking centre stage. Unique. In every dimension.

### AXOR SHOWERHEAVEN 1200/300 4JET

Luxury taken to a new level. The AXOR ShowerHeaven is a new archetype in the shower. With maximum appeal. And scope. Where water takes the stage. And assumes a variety of forms: from revitalising jets to soothing shower rain. Including the gentle PowderRain – the latest AXOR innovation in water design. An elegant ballet. Borne of precise mechanics. Adapted optimally to the user.