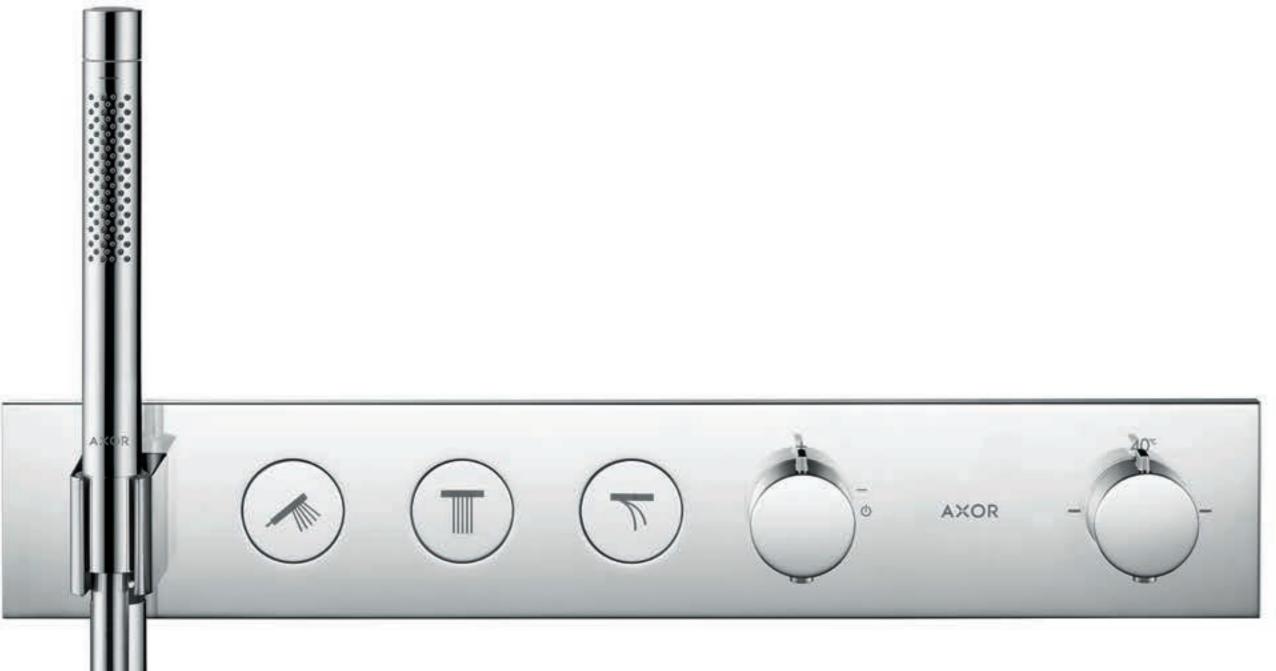

# AXOR THERMOSTATIC MODULE SELECT

The technical counterpart to the element of water. The AXOR thermostatic module Select. Clear in appearance, impressive in performance. Timeless, elegant. Perfect integration in the room. Intuitively easy to use thanks to its large Select buttons. For three to five outlets or spray modes depending on the version. Precise switching at the push of a button. Purely mechanical. With integrated thermostat and porter unit. Monumental in combination with AXOR ShowerHeaven.