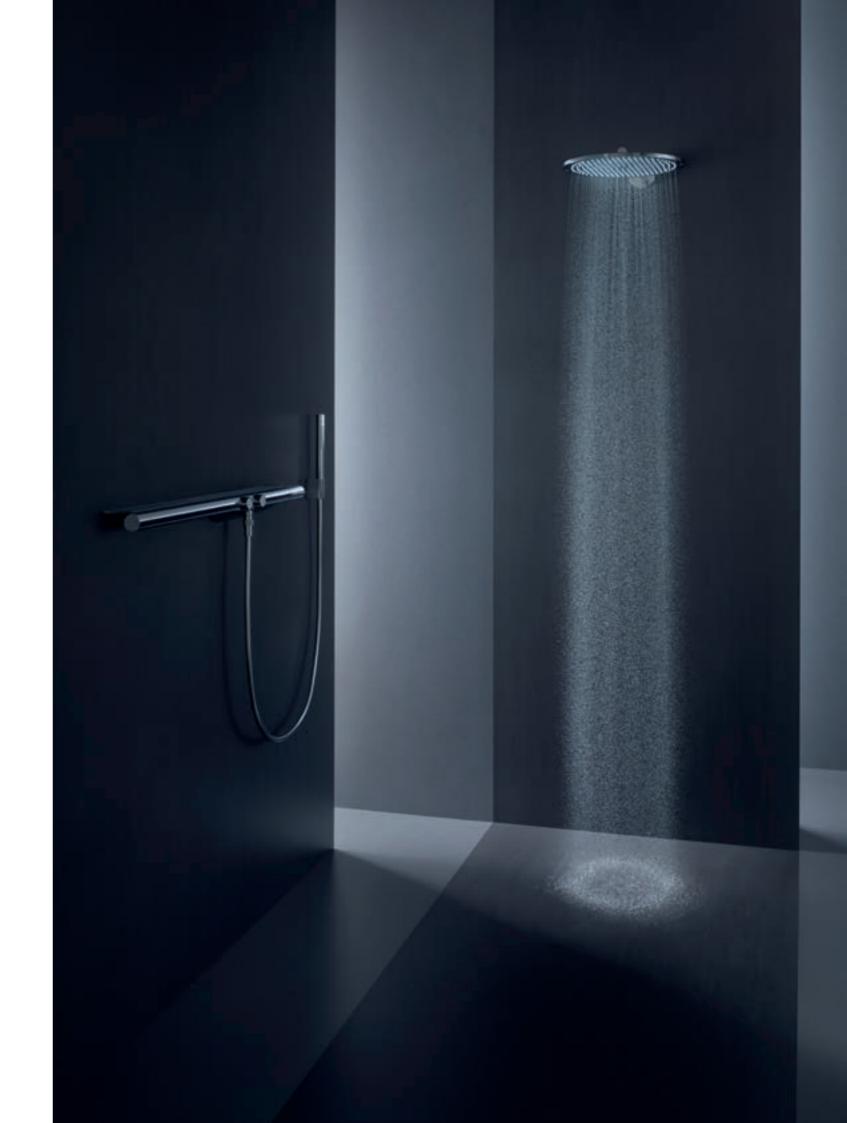

### AXOR SHOWERPIPE 800

A lavish control system for the water's journey. In the purist pipe design. The original means of transporting water. Newly interpreted with two Select buttons for easy and precise operation of the overhead or hand shower. With a thermostat. And a spacious shelf made of finest mirror glass. Water design in its most exquisite form: the innovative, gentle PowderRain. Unique lightness. In perfection.

Reduction creates a new dimension. The thermostat with premium mirror shelf as a surface-mounted variant. Fusing unseen with the overhead shower. Including

Select technology. In this combination, it controls the innovative PowderRain spray mode. Concealed within the wall. Consistently purist at the bathtub as well.