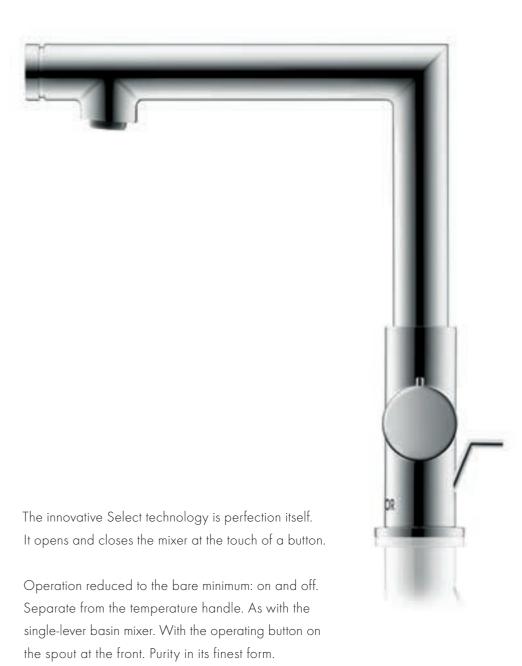

# AXOR THERMOSTATIC MODULE SELECT

The technical counterpart to the element of water. The AXOR thermostatic module Select. Clear in appearance, impressive in performance. Timeless, elegant. Perfect integration in the room. Intuitively easy to use thanks to its large Select buttons. For three to five outlets or spray modes depending on the version. Precise switching at the push of a button. Purely mechanical. With integrated thermostat and porter unit. Monumental in combination with AXOR ShowerHeaven.

## AXOR ONE

Flat. Soft. Planar. The monolithic control element and the hand shower of the AXOR One shower set. Interactive design par excellence. All thanks to the innovative Select technology. On the control element, two large paddles manage the shower jets. On the hand shower, the Select button changes the spray mode. Together, they form a magnificent water feature with gentle shower jets and a wide, soft band of water.