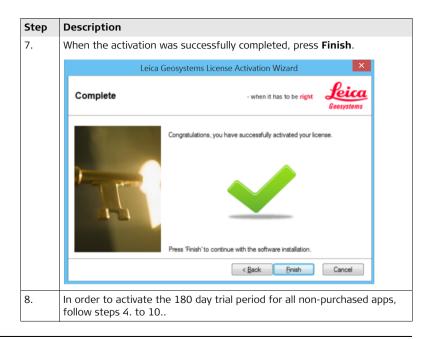

#### 4.2 Software Entitlement Activation Activation of two After turning on the CS35 the first time and running through the user wizard, two Entitlement IDs have to be activated: Entitlements The first Entitlement ID contains the ordered software licenses for Leica Capti-• vate such as any purchased apps (Survey and Stake Points, COGO Area Division and so on) and the CCP end date. The second Entitlement ID allows apps which were not initially purchased to be used for 180 days. The trial period starts with the activation of the Entitlement ID and expires after 180 days. The activation procedure is the same for both Entitlement IDs. Activation Step Description procedure 1. Turn on the CS35 2. Log in to Windows. 3. The Activation Wizards for both Entitlement IDs can be found on the Windows start menu 4. Start the Wizard to Activate licenses for purchased software options:

| Step | Description                                                                                                                                                                                                                                                 |
|------|-------------------------------------------------------------------------------------------------------------------------------------------------------------------------------------------------------------------------------------------------------------|
| 5.   | The Licence Activation Wizard starts and guides you through the entitle-<br>ment activation.                                                                                                                                                                |
|      | Leica Geosystems License Activation Wizard                                                                                                                                                                                                                  |
|      | Welcome! - when it has to be right Geosystems                                                                                                                                                                                                               |
|      | You will now be guided through the activation of your license.<br>Your license can only be activated over the internet.<br>Please, make sure your internet connection is set up correctly.<br>Or supply the address and user credentials of a proxy server. |
|      | Press 'Next' to start with the activation process.                                                                                                                                                                                                          |
|      | < Back Next > Cancel                                                                                                                                                                                                                                        |