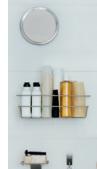

Live Link: https://www.webcollage.net/MainApp/preview-ppp?module=mmm&site=epartner&wcpc=1548433024277&view=live&rcpName=Webcollage

**Bath Double Hook** 

**Bath Soap Dish** 

**Bath Shower Caddy** 

Bath Wall & **Cabinet Caddy** 

Bath Hair Dryer **Bath Hand** Holder Towel Bar

| Holds             | 900g            | 3kg                                          | 1.8kg                                                               | 2.7kg                                               | 1.3kg      | 1.3kg       |
|-------------------|-----------------|----------------------------------------------|---------------------------------------------------------------------|-----------------------------------------------------|------------|-------------|
| Great for Hanging | Bar Soap, Razor | Shampoo,<br>Conditioner, Body<br>Wash, Razor | Bath Robes,<br>Towels, Loofah,<br>Bath Brushes,<br>Scrubber Brushes | Make-up, Lotion,<br>Perfume, Brushes,<br>Hair Spray | Hair Dryer | Hand Towels |