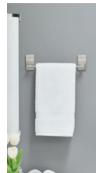

Bath Hair Dryer **Bath Hand** Holder Towel Bar

| Holds             | 900g            | 3kg                                          | 1.8kg                                                               | 2.7kg                                               | 1.3kg      | 1.3kg       |
|-------------------|-----------------|----------------------------------------------|---------------------------------------------------------------------|-----------------------------------------------------|------------|-------------|
| Great for Hanging | Bar Soap, Razor | Shampoo,<br>Conditioner, Body<br>Wash, Razor | Bath Robes,<br>Towels, Loofah,<br>Bath Brushes,<br>Scrubber Brushes | Make-up, Lotion,<br>Perfume, Brushes,<br>Hair Spray | Hair Dryer | Hand Towels |