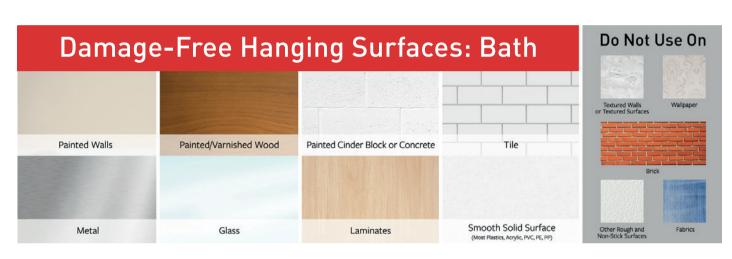

## Usage Tips

- Wait 7 days after painting before use.
- Do not hang valuable or irreplaceable items or framed pictures.
- Apply and use -9°C to +50°C. • Wait 24 hours after hanging
- before use.

|                           | Picture Hanging | Decorative                                                 | Clear                                                      | General Purpose                                            | Bath                        | Outdoor              | Cord          |
|---------------------------|-----------------|------------------------------------------------------------|------------------------------------------------------------|------------------------------------------------------------|-----------------------------|----------------------|---------------|
| Indoor/Outdoor            | Indoor          | Indoor, excluding<br>bathrooms<br>or humid<br>environments | Indoor, excluding<br>bathrooms<br>or humid<br>environments | Indoor, excluding<br>bathrooms<br>or humid<br>environments | Indoor or<br>outdoor        | Indoor or<br>outdoor | Indoor        |
| Water-Resistant<br>Strips |                 |                                                            |                                                            |                                                            | X                           | Х                    |               |
| Great for Hanging         | Picture frames  | Home décor                                                 | Lights                                                     | Brooms                                                     | Towels                      | String lights        | Cords         |
|                           | Wall art        | Wreaths                                                    | Jewellery                                                  | Hats and jackets                                           | Robes                       | Rope lights          | String lights |
|                           | Mirrors         | Jackets                                                    | Accessories                                                | Keys                                                       | Loofahs and scrubs          | Wreaths              |               |
|                           | Canvas          | Keys                                                       | Keys                                                       | Clipboards                                                 | Soap and toiletries         | Seasonal décor       |               |
|                           | Posters         | Bags and<br>backpacks                                      | Wreaths                                                    | Office supplies                                            | Make-up                     | Party decorations    |               |
|                           | Wall clocks     | Jewellery                                                  | Home décor                                                 | Bags and<br>backpacks                                      | Kids bath toys              | Grilling utensils    |               |
|                           | Letters         | Scarves and accessories                                    |                                                            | Cleaning supplies                                          | In-Shower or vanity storage | Thermometer          |               |
|                           | Home décor      |                                                            |                                                            |                                                            |                             | Bird feeder          |               |