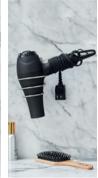

Bath Hair Dryer **Bath Hand** Holder Towel Bar

| Holds             | 900g            | 3kg                                          | 1.8kg                                                               | 2.7kg                                               | 1.3kg      | 1.3kg       |
|-------------------|-----------------|----------------------------------------------|---------------------------------------------------------------------|-----------------------------------------------------|------------|-------------|
| Great for Hanging | Bar Soap, Razor | Shampoo,<br>Conditioner, Body<br>Wash, Razor | Bath Robes,<br>Towels, Loofah,<br>Bath Brushes,<br>Scrubber Brushes | Make-up, Lotion,<br>Perfume, Brushes,<br>Hair Spray | Hair Dryer | Hand Towels |