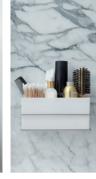

Live Link: https://www.webcollage.net/MainApp/preview-ppp?module=mmm&site=epartner&wcpc=1548433024277&view=live&rcpName=Webcollage

**Bath Double Hook** 

**Bath Soap Dish** 

**Bath Shower Caddy** 

Bath Wall & **Cabinet Caddy** 

Bath Hair Dryer **Bath Hand** Holder Towel Bar

| Holds             | 900g            | 3kg                                          | 1.8kg                                                               | 2.7kg                                               | 1.3kg      | 1.3kg       |
|-------------------|-----------------|----------------------------------------------|---------------------------------------------------------------------|-----------------------------------------------------|------------|-------------|
| Great for Hanging | Bar Soap, Razor | Shampoo,<br>Conditioner, Body<br>Wash, Razor | Bath Robes,<br>Towels, Loofah,<br>Bath Brushes,<br>Scrubber Brushes | Make-up, Lotion,<br>Perfume, Brushes,<br>Hair Spray | Hair Dryer | Hand Towels |