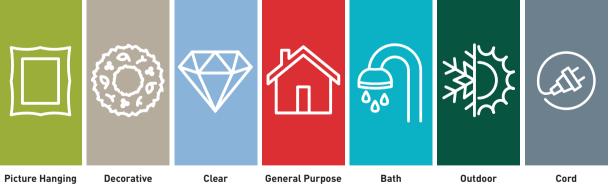

## Usage Tips

- Wait 7 days after painting before use.
- Do not hang valuable or irreplaceable items or framed pictures.
- Apply and use -9°C to +50°C. • Wait 24 hours after hanging
- before use.

|                           | Picture Hanging | Decorative                                                 | Clear                                                      | General Purpose                                            | Bath                        | Outdoor              | Cord          |
|---------------------------|-----------------|------------------------------------------------------------|------------------------------------------------------------|------------------------------------------------------------|-----------------------------|----------------------|---------------|
| Indoor/Outdoor            | Indoor          | Indoor, excluding<br>bathrooms<br>or humid<br>environments | Indoor, excluding<br>bathrooms<br>or humid<br>environments | Indoor, excluding<br>bathrooms<br>or humid<br>environments | Indoor or<br>outdoor        | Indoor or<br>outdoor | Indoor        |
| Water-Resistant<br>Strips |                 |                                                            |                                                            |                                                            | X                           | Х                    |               |
| Great for Hanging         | Picture frames  | Home décor                                                 | Lights                                                     | Brooms                                                     | Towels                      | String lights        | Cords         |
|                           | Wall art        | Wreaths                                                    | Jewellery                                                  | Hats and jackets                                           | Robes                       | Rope lights          | String lights |
|                           | Mirrors         | Jackets                                                    | Accessories                                                | Keys                                                       | Loofahs and scrubs          | Wreaths              |               |
|                           | Canvas          | Keys                                                       | Keys                                                       | Clipboards                                                 | Soap and toiletries         | Seasonal décor       |               |
|                           | Posters         | Bags and<br>backpacks                                      | Wreaths                                                    | Office supplies                                            | Make-up                     | Party decorations    |               |
|                           | Wall clocks     | Jewellery                                                  | Home décor                                                 | Bags and<br>backpacks                                      | Kids bath toys              | Grilling utensils    |               |
|                           | Letters         | Scarves and accessories                                    |                                                            | Cleaning supplies                                          | In-Shower or vanity storage | Thermometer          |               |
|                           | Home décor      |                                                            |                                                            |                                                            |                             | Bird feeder          |               |