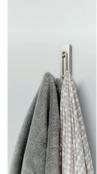

Live Link: https://www.webcollage.net/MainApp/preview-ppp?module=mmm&site=epartner&wcpc=1548433024277&view=live&rcpName=Webcollage

**Bath Double Hook** 

**Bath Soap Dish** 

**Bath Shower Caddy** 

Bath Wall & **Cabinet Caddy** 

Bath Hair Dryer **Bath Hand** Holder Towel Bar

| Holds             | 900g            | 3kg                                          | 1.8kg                                                               | 2.7kg                                               | 1.3kg      | 1.3kg       |
|-------------------|-----------------|----------------------------------------------|---------------------------------------------------------------------|-----------------------------------------------------|------------|-------------|
| Great for Hanging | Bar Soap, Razor | Shampoo,<br>Conditioner, Body<br>Wash, Razor | Bath Robes,<br>Towels, Loofah,<br>Bath Brushes,<br>Scrubber Brushes | Make-up, Lotion,<br>Perfume, Brushes,<br>Hair Spray | Hair Dryer | Hand Towels |