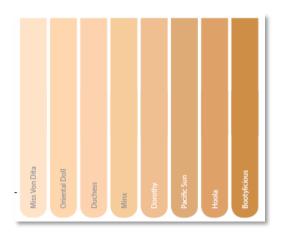

#### Available in 8 versatile shades:

| Miss Vo | n Dita | Oriental Doll | Duchess | Minx | Dorothy | Pacific Sun | Pacific Sun | Hoola | Bootylicious |
|---------|--------|---------------|---------|------|---------|-------------|-------------|-------|--------------|
|---------|--------|---------------|---------|------|---------|-------------|-------------|-------|--------------|