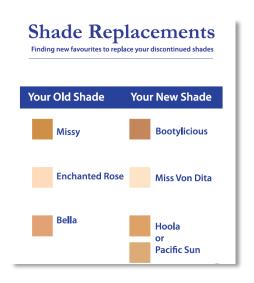

## **Discontinued Shades**

Starter Kit
Light

Duchess Concealer 7.5ml

Oriental Doll Minerals 3g

Duchess Minerals 3g

6in1 Light 2g

Veil 2g

6in1 Brush

Mineral Powder Brush

Oriental Doll Concealer 7.5ml
Oriental Doll Minerals 3g
Minx Minerals 3g
6in1 Light 2g
Veil 2g
6in1 Brush
Mineral Powder Brush

Starter Kit
Tan

Pacific Sun Concealer 7.5ml

Dorothy Minerals 3g

Pacific Sun Minerals 3g

6in1 Light 2g

Veil 2g

6in1 Brush

Mineral Powder Brush

| Shades available:<br>Mineral Foundation Loose Powder 15g |  |  |
|----------------------------------------------------------|--|--|
| Oriental Doll                                            |  |  |
| Duchess                                                  |  |  |
| Minx                                                     |  |  |
| Dorothy                                                  |  |  |
| Pacific Sun                                              |  |  |