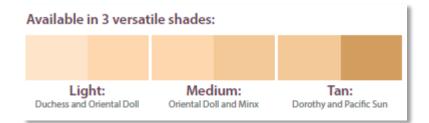

## **Competitor Shade reference**

|                      |               |                             | Shesiedo /    |        |                      |                                      |
|----------------------|---------------|-----------------------------|---------------|--------|----------------------|--------------------------------------|
| Thin Lizzy           | Revion        | L'Oreal                     | Moisture Mist | MAC    | Clinique             | Estee Lauder                         |
| Miss Von             |               |                             |               |        |                      |                                      |
| Dita                 | Ivory         | Classic Ivory               | Honey         | NW15   | Alabastor            |                                      |
|                      | Sand Beige &  |                             |               |        |                      | Dawn                                 |
| <b>Oriental Doll</b> | Buff          | Natural Beige               | Ivory         | NC20   | Vanilla              | Beech 1w1                            |
|                      | Nude & Medium | Matural Ivani               |               |        | 28 Light<br>01 Petal |                                      |
| Duchess              |               | Natural Ivory<br>Nude Beige | Rose Beige    | NW20   | Ivory                |                                      |
| Duchess              | Beige         | Nuue beige                  | Nose Beige    | INVVZU | IVOLY                | 2N2 hama Daine                       |
|                      | Fresh Beige   |                             |               |        |                      | 2N2 Ivory Beige<br>Soft Ivory 2c1/01 |
| Minx                 | 003 Light     | Natural Buff                | Natural Ochre | NC30   | Nude Beige           | Blonde 2n1/13                        |
| IVIIIX               | 003 Light     | Natural Bull                | Natural Ochie | NCSO   | 04 Cream             | Diolide Ziii/13                      |
|                      |               |                             |               |        | Chamois              | 17 Biscuit 3nt                       |
|                      | Natural Beige | True Beige                  |               |        | 08 Porcelain         | Fresco 2n1                           |
|                      | 004 Light/    | Creamy                      | Breezy Beige  |        | Beige                | Vanilla 3C1                          |
| Dorothy              | medium        | Natural                     | Tawny Rachel  | NW25   | 07 Neutral           | Bare Beige 3w1/22                    |
| •                    | Natural Tan   |                             | •             |        |                      | Ŭ .                                  |
| Pacific Sun          | 005light/med  | Buff Beige                  | Café Au Lait  | NC35   |                      | Pebble 3n1                           |
|                      |               |                             |               |        |                      | Warm Gold 3W1                        |
|                      |               |                             |               |        |                      | Shell Beige 4N2                      |
|                      | 007med'deep   |                             |               |        | Honey Beige          | Fawn                                 |
|                      | True Beige    |                             |               | NC42   | 06 Linen             | Outdoor Beige 4C2                    |
| Hoola                | 006 Medium    | Sand Beige                  | Sunny Amber   | NW35   | Sand                 | Pale Almond 3c1/05                   |
|                      |               | Sun Beige                   |               |        |                      | Rich Fawn 4N1                        |
| Bootylicious         | 008 Deep      | Classic Tan                 | Bronze        | NW45   | Wheat                | Natural Tan 5n4                      |