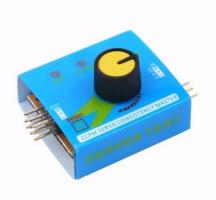

#### SENSE • INNOVATE • EDUCATE

Address: Shop No. 29/30, 2nd Floor, Yamuna Building Tara Temple Lane, Near Bombay Biscuit, Lamington Road, Grant Road East, Mumbai – 400007, Maharashtra, India MOB: 766695677, 8369438600

# **ABOUT US**

- TRADING AND DISTRIBUTION COMPANY
- LEADERS IN SUPPLIES OF ELECTRONIC COMPONENTS, EDUCATIONAL KIT, WIRELESS MODULES, ETC
- SENSORS, QUADCOPTERS, GSM AND GPS MODULES AND MODEMS.
- HIGHLY RELIABLE AND DEMANDED PRODUCTS.

## **ARDUINO AND ARDUINO SHIELDS**

















ETHERNET SHIELD

POHER

ANALOG











60

Ø,



#### **RASPBERRY PI BOARDS AND ACCESSORIES**















## **GSM GPS AND GPRS**

































## QUADCOPTER AND ACCESSORIES



















## PROGRAMMERS AND CONVERTERS

























## **INTERFACE BOARDS**













































## SENSORS





#### **SENSOR MODULES**



## **DRIVER BOARDS AND MODULES**



## HOBBY KITS AND ELECTRONIC COMPONENTS







## **MOTOR AND WHEELS**