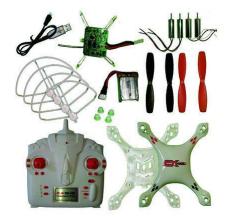

#### SENSE • INNOVATE • EDUCATE

Address: Shop No. 29/30, 2nd Floor, Yamuna Building Tara Temple Lane, Near Bombay Biscuit, Lamington Road, Grant Road East, Mumbai – 400007, Maharashtra, India MOB: 766695677, 8369438600

# **ABOUT US**

- TRADING AND DISTRIBUTION COMPANY
- LEADERS IN SUPPLIES OF ELECTRONIC COMPONENTS, EDUCATIONAL KIT, WIRELESS MODULES, ETC
- SENSORS, QUADCOPTERS, GSM AND GPS MODULES AND MODEMS.
- HIGHLY RELIABLE AND DEMANDED PRODUCTS.

## **ARDUINO AND ARDUINO SHIELDS**

















ETHERNET SHIELD

POHER

ANALOG











60

Ø,



#### **RASPBERRY PI BOARDS AND ACCESSORIES**















## **GSM GPS AND GPRS**

































## QUADCOPTER AND ACCESSORIES



















## PROGRAMMERS AND CONVERTERS

























## **INTERFACE BOARDS**













































## SENSORS





#### **SENSOR MODULES**



## **DRIVER BOARDS AND MODULES**



## HOBBY KITS AND ELECTRONIC COMPONENTS







## **MOTOR AND WHEELS**