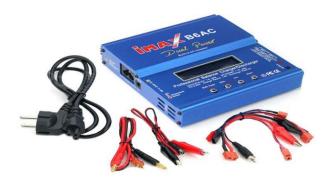

#### SENSE • INNOVATE • EDUCATE

Address: Shop No. 29/30, 2nd Floor, Yamuna Building Tara Temple Lane, Near Bombay Biscuit, Lamington Road, Grant Road East, Mumbai – 400007, Maharashtra, India MOB: 766695677, 8369438600

# **ABOUT US**

- TRADING AND DISTRIBUTION COMPANY
- LEADERS IN SUPPLIES OF ELECTRONIC COMPONENTS, EDUCATIONAL KIT, WIRELESS MODULES, ETC
- SENSORS, QUADCOPTERS, GSM AND GPS MODULES AND MODEMS.
- HIGHLY RELIABLE AND DEMANDED PRODUCTS.

## **ARDUINO AND ARDUINO SHIELDS**

















ETHERNET SHIELD

POHER

ANALOG











60

Ø,



#### **RASPBERRY PI BOARDS AND ACCESSORIES**















## **GSM GPS AND GPRS**

































## QUADCOPTER AND ACCESSORIES



















## PROGRAMMERS AND CONVERTERS

























## **INTERFACE BOARDS**













































## SENSORS





#### **SENSOR MODULES**



## **DRIVER BOARDS AND MODULES**



## HOBBY KITS AND ELECTRONIC COMPONENTS







## **MOTOR AND WHEELS**