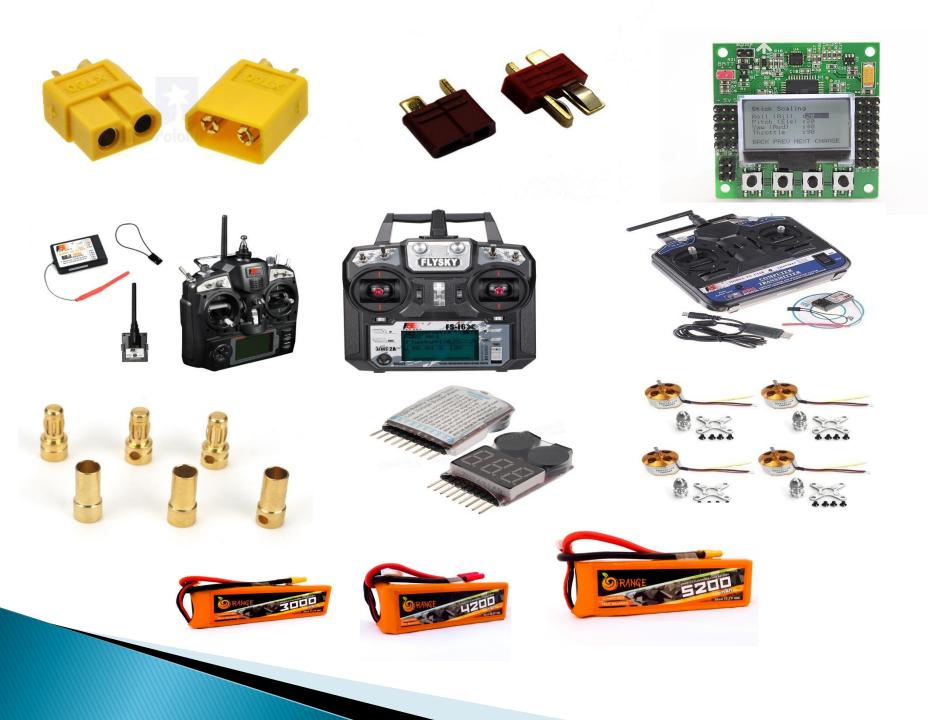

#### SENSE • INNOVATE • EDUCATE

Address: Shop No. 29/30, 2nd Floor, Yamuna Building Tara Temple Lane, Near Bombay Biscuit, Lamington Road, Grant Road East, Mumbai – 400007, Maharashtra, India MOB: 766695677, 8369438600

# **ABOUT US**

- TRADING AND DISTRIBUTION COMPANY
- LEADERS IN SUPPLIES OF ELECTRONIC COMPONENTS, EDUCATIONAL KIT, WIRELESS MODULES, ETC
- SENSORS, QUADCOPTERS, GSM AND GPS MODULES AND MODEMS.
- HIGHLY RELIABLE AND DEMANDED PRODUCTS.

## **ARDUINO AND ARDUINO SHIELDS**

















ETHERNET SHIELD

POHER

ANALOG











60

Ø,



#### **RASPBERRY PI BOARDS AND ACCESSORIES**















## **GSM GPS AND GPRS**

































## QUADCOPTER AND ACCESSORIES



















## PROGRAMMERS AND CONVERTERS

























## **INTERFACE BOARDS**













































## SENSORS





#### **SENSOR MODULES**



## **DRIVER BOARDS AND MODULES**



## HOBBY KITS AND ELECTRONIC COMPONENTS







## **MOTOR AND WHEELS**