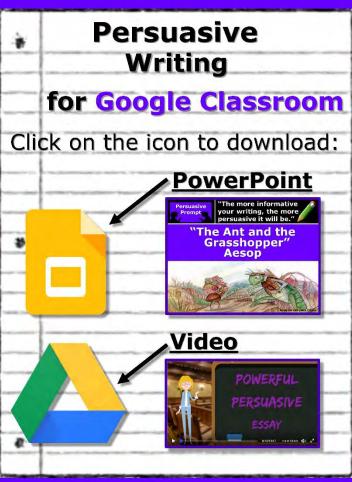

### Instructional Video

Show in class or send this entertaining, Instructional Video to students. Use it to introduce the lesson or show in segments to emphasize each part of writing a Persuasive Essay. The video is approximately 15 minutes long.

### Poweroint

"The more informative your writing, the more persuasive it will be."

"The Ant and the **Grasshopper**" Aesop