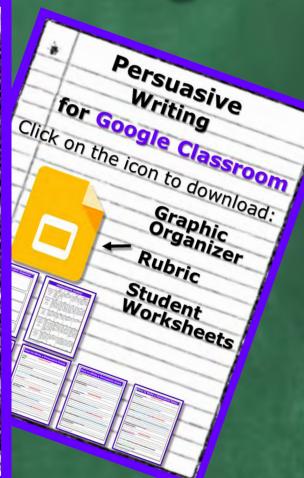

### Student Worksheet

Student Worksheet
Allows the
students to
brainstorm,
develop a thesis
statement, and
outline a
Persuasive Essay.

### Rubric / Graphic Organizer

|                                                                                                | Exemplary                                                                                                                                                                                                                                                                                                                                       | Proficient                                                                                                                                                                                                                                                                                                                                                                                                                                                                                                                                                                                                                                                                                                                                                                                                                                                                                                                                                                                                                                                                                                                                                                                                                                                                                                                                                                                                                                                                                                                                                                                                                                                                                                                                                                                                                                                                                                                                                                                                                                                                                                                     | Emerging                                                                                                                                                                                                                                                                                                                                                                                                                                                                                                                                                                                                                                                                                                                                                                                                                                                                                                                                                                                                                                                                                                                                                                                                                                                                                                                                                                                                                                                                                                                                                                                                                                                                                                                                                                                                                                                                                                                                                                                                                                                                                                                       | Not Yet                                                                                                                                                                                                                                                                                                                                                                                                                           |
|------------------------------------------------------------------------------------------------|-------------------------------------------------------------------------------------------------------------------------------------------------------------------------------------------------------------------------------------------------------------------------------------------------------------------------------------------------|--------------------------------------------------------------------------------------------------------------------------------------------------------------------------------------------------------------------------------------------------------------------------------------------------------------------------------------------------------------------------------------------------------------------------------------------------------------------------------------------------------------------------------------------------------------------------------------------------------------------------------------------------------------------------------------------------------------------------------------------------------------------------------------------------------------------------------------------------------------------------------------------------------------------------------------------------------------------------------------------------------------------------------------------------------------------------------------------------------------------------------------------------------------------------------------------------------------------------------------------------------------------------------------------------------------------------------------------------------------------------------------------------------------------------------------------------------------------------------------------------------------------------------------------------------------------------------------------------------------------------------------------------------------------------------------------------------------------------------------------------------------------------------------------------------------------------------------------------------------------------------------------------------------------------------------------------------------------------------------------------------------------------------------------------------------------------------------------------------------------------------|--------------------------------------------------------------------------------------------------------------------------------------------------------------------------------------------------------------------------------------------------------------------------------------------------------------------------------------------------------------------------------------------------------------------------------------------------------------------------------------------------------------------------------------------------------------------------------------------------------------------------------------------------------------------------------------------------------------------------------------------------------------------------------------------------------------------------------------------------------------------------------------------------------------------------------------------------------------------------------------------------------------------------------------------------------------------------------------------------------------------------------------------------------------------------------------------------------------------------------------------------------------------------------------------------------------------------------------------------------------------------------------------------------------------------------------------------------------------------------------------------------------------------------------------------------------------------------------------------------------------------------------------------------------------------------------------------------------------------------------------------------------------------------------------------------------------------------------------------------------------------------------------------------------------------------------------------------------------------------------------------------------------------------------------------------------------------------------------------------------------------------|-----------------------------------------------------------------------------------------------------------------------------------------------------------------------------------------------------------------------------------------------------------------------------------------------------------------------------------------------------------------------------------------------------------------------------------|
|                                                                                                | 100%                                                                                                                                                                                                                                                                                                                                            | 86%                                                                                                                                                                                                                                                                                                                                                                                                                                                                                                                                                                                                                                                                                                                                                                                                                                                                                                                                                                                                                                                                                                                                                                                                                                                                                                                                                                                                                                                                                                                                                                                                                                                                                                                                                                                                                                                                                                                                                                                                                                                                                                                            | 73%                                                                                                                                                                                                                                                                                                                                                                                                                                                                                                                                                                                                                                                                                                                                                                                                                                                                                                                                                                                                                                                                                                                                                                                                                                                                                                                                                                                                                                                                                                                                                                                                                                                                                                                                                                                                                                                                                                                                                                                                                                                                                                                            | Demonstrated<br>60%                                                                                                                                                                                                                                                                                                                                                                                                               |
| Introduction/Thesis Background/History Call to Action Thesis Statement 15 Points Student Total | Well-developed introduction engages the reader and creates interest. Contains detailed background information and a clear cell to action. Thesis clearly states a significant and compelling position.                                                                                                                                          | Introduction creates<br>interest and contains<br>background information.<br>Thesis clearly states a<br>call to action                                                                                                                                                                                                                                                                                                                                                                                                                                                                                                                                                                                                                                                                                                                                                                                                                                                                                                                                                                                                                                                                                                                                                                                                                                                                                                                                                                                                                                                                                                                                                                                                                                                                                                                                                                                                                                                                                                                                                                                                          | Introduction adequately explains the background of the topic, but may lack clarity. Thesis states a call to action, but it may not be evident.                                                                                                                                                                                                                                                                                                                                                                                                                                                                                                                                                                                                                                                                                                                                                                                                                                                                                                                                                                                                                                                                                                                                                                                                                                                                                                                                                                                                                                                                                                                                                                                                                                                                                                                                                                                                                                                                                                                                                                                 | Background details are random collection collection information, are unclea and may be loose related to the topi Thesis/position is vaguor not stated.                                                                                                                                                                                                                                                                            |
|                                                                                                | 15 pts.                                                                                                                                                                                                                                                                                                                                         | 13 pts.                                                                                                                                                                                                                                                                                                                                                                                                                                                                                                                                                                                                                                                                                                                                                                                                                                                                                                                                                                                                                                                                                                                                                                                                                                                                                                                                                                                                                                                                                                                                                                                                                                                                                                                                                                                                                                                                                                                                                                                                                                                                                                                        | 11 pts.                                                                                                                                                                                                                                                                                                                                                                                                                                                                                                                                                                                                                                                                                                                                                                                                                                                                                                                                                                                                                                                                                                                                                                                                                                                                                                                                                                                                                                                                                                                                                                                                                                                                                                                                                                                                                                                                                                                                                                                                                                                                                                                        | 9 pts.                                                                                                                                                                                                                                                                                                                                                                                                                            |
| Persuasive Points Body Paragraphs Call to Action Conclusion 40 Points Student Total            | Well-developed argumentative points directly support the writer's thesis / position, Supporting examples are concrete and detailed. Commentary is logical and well-thought-out. A clear call to action is evident. Conclusion revisits the thesis in a new way.                                                                                 | Most persuasive goints are related to the thesis, but one may lack sufficient support or deviates from thesis. Call to action is presented with some logic and clarity. Conclusion summarizes thesis and key points with some "fresh" commentary present.                                                                                                                                                                                                                                                                                                                                                                                                                                                                                                                                                                                                                                                                                                                                                                                                                                                                                                                                                                                                                                                                                                                                                                                                                                                                                                                                                                                                                                                                                                                                                                                                                                                                                                                                                                                                                                                                      | More than one<br>persuasive point lacks<br>sufficient details and<br>support. Writer attempts<br>to address call to action<br>are not expressed<br>clearly or adequately.<br>Conclusion mirrors<br>introduction too closely,<br>with little or no new<br>commentary.                                                                                                                                                                                                                                                                                                                                                                                                                                                                                                                                                                                                                                                                                                                                                                                                                                                                                                                                                                                                                                                                                                                                                                                                                                                                                                                                                                                                                                                                                                                                                                                                                                                                                                                                                                                                                                                           | Most persuasive poin<br>are poor<br>poor<br>poor<br>developed. Call to actis<br>is missing or<br>vague. Commentary<br>not present. Conclusió<br>does not re-visit ti<br>thesis or summarize ke<br>persuasive point(s).                                                                                                                                                                                                            |
|                                                                                                | 40 pts.                                                                                                                                                                                                                                                                                                                                         | 34 pts.                                                                                                                                                                                                                                                                                                                                                                                                                                                                                                                                                                                                                                                                                                                                                                                                                                                                                                                                                                                                                                                                                                                                                                                                                                                                                                                                                                                                                                                                                                                                                                                                                                                                                                                                                                                                                                                                                                                                                                                                                                                                                                                        | 29 pts.                                                                                                                                                                                                                                                                                                                                                                                                                                                                                                                                                                                                                                                                                                                                                                                                                                                                                                                                                                                                                                                                                                                                                                                                                                                                                                                                                                                                                                                                                                                                                                                                                                                                                                                                                                                                                                                                                                                                                                                                                                                                                                                        | 24 pts.                                                                                                                                                                                                                                                                                                                                                                                                                           |
| Organization Structure Transitions 15 Points Student Total                                     | Logical progression of ideas with a clear structure that enhances the thesis. Transitions are smooth and provide coherence between and among ideas.                                                                                                                                                                                             | Logical progression of ideas. Transitions are present throughout essay and provide adequate coherence between and among ideas.                                                                                                                                                                                                                                                                                                                                                                                                                                                                                                                                                                                                                                                                                                                                                                                                                                                                                                                                                                                                                                                                                                                                                                                                                                                                                                                                                                                                                                                                                                                                                                                                                                                                                                                                                                                                                                                                                                                                                                                                 | Organization is clear,<br>Transitions are present,<br>but may not lend to<br>coherence between and<br>among ideas.                                                                                                                                                                                                                                                                                                                                                                                                                                                                                                                                                                                                                                                                                                                                                                                                                                                                                                                                                                                                                                                                                                                                                                                                                                                                                                                                                                                                                                                                                                                                                                                                                                                                                                                                                                                                                                                                                                                                                                                                             | No discernab<br>organization. Transition<br>are not present.                                                                                                                                                                                                                                                                                                                                                                      |
|                                                                                                | 15 pts.                                                                                                                                                                                                                                                                                                                                         | 13 pts.                                                                                                                                                                                                                                                                                                                                                                                                                                                                                                                                                                                                                                                                                                                                                                                                                                                                                                                                                                                                                                                                                                                                                                                                                                                                                                                                                                                                                                                                                                                                                                                                                                                                                                                                                                                                                                                                                                                                                                                                                                                                                                                        | 11 pts.                                                                                                                                                                                                                                                                                                                                                                                                                                                                                                                                                                                                                                                                                                                                                                                                                                                                                                                                                                                                                                                                                                                                                                                                                                                                                                                                                                                                                                                                                                                                                                                                                                                                                                                                                                                                                                                                                                                                                                                                                                                                                                                        | 9 pts.                                                                                                                                                                                                                                                                                                                                                                                                                            |
| Style & Conventions  Syntax (sentence variety                                                  | Writing is smooth, skillful, skillful, and coherent. Sentences and coherent sentences are strong and expressive subjection is consistent and words are well-chosen. The tone is highly consistent with writer's position / thesis and appropriate throughout essay. Punctuation, spelling, & capitalization are accurate with few or no errors. | Writing is clear and sentences have some varied structure. Diction of the sentence of the sent | Writing is clear, but sentences may lack variety. Diction is sometime of the control of the cont | Writing is confusing an hard to follow. Contain fragments and/or run-sentences. Diction amongsteen throughout the say. Tone of piece highly inconsistent will writer's position / these highly inconsistent will writer's position / these highly inconsistent will writer's punctuation, spelling, capitalization distracted. |
|                                                                                                | 20 pts.                                                                                                                                                                                                                                                                                                                                         | 17 pts.                                                                                                                                                                                                                                                                                                                                                                                                                                                                                                                                                                                                                                                                                                                                                                                                                                                                                                                                                                                                                                                                                                                                                                                                                                                                                                                                                                                                                                                                                                                                                                                                                                                                                                                                                                                                                                                                                                                                                                                                                                                                                                                        | 15 pts.                                                                                                                                                                                                                                                                                                                                                                                                                                                                                                                                                                                                                                                                                                                                                                                                                                                                                                                                                                                                                                                                                                                                                                                                                                                                                                                                                                                                                                                                                                                                                                                                                                                                                                                                                                                                                                                                                                                                                                                                                                                                                                                        | 12 pts.                                                                                                                                                                                                                                                                                                                                                                                                                           |
| Use of Sources Format Relevance/Reliability 10 Points Student Total                            | Evidence from sources is smoothly and logically integrated into essay and serves to add credibility 8 insight into writer's call to action / thesis. All sources are cited accurately and are highly relevant and reliable.                                                                                                                     | Evidence from source(s) is integrated into the text. Most sources are cited accurately and are generally relevant and reliable.                                                                                                                                                                                                                                                                                                                                                                                                                                                                                                                                                                                                                                                                                                                                                                                                                                                                                                                                                                                                                                                                                                                                                                                                                                                                                                                                                                                                                                                                                                                                                                                                                                                                                                                                                                                                                                                                                                                                                                                                | Some source material is<br>used and may or may<br>not lend credibility to<br>writer's position/thesis.<br>Several sources may not<br>be cited accurately.<br>Relevance and reliability<br>may be questionable.                                                                                                                                                                                                                                                                                                                                                                                                                                                                                                                                                                                                                                                                                                                                                                                                                                                                                                                                                                                                                                                                                                                                                                                                                                                                                                                                                                                                                                                                                                                                                                                                                                                                                                                                                                                                                                                                                                                 | Few or no sour material is used. Sour citations are not evide or may be high inaccurate. Relevant and/or reliability a strongly in question.                                                                                                                                                                                                                                                                                      |
|                                                                                                | 10 pts.                                                                                                                                                                                                                                                                                                                                         | 9 pts.                                                                                                                                                                                                                                                                                                                                                                                                                                                                                                                                                                                                                                                                                                                                                                                                                                                                                                                                                                                                                                                                                                                                                                                                                                                                                                                                                                                                                                                                                                                                                                                                                                                                                                                                                                                                                                                                                                                                                                                                                                                                                                                         | 7 pts.                                                                                                                                                                                                                                                                                                                                                                                                                                                                                                                                                                                                                                                                                                                                                                                                                                                                                                                                                                                                                                                                                                                                                                                                                                                                                                                                                                                                                                                                                                                                                                                                                                                                                                                                                                                                                                                                                                                                                                                                                                                                                                                         | 6 pts.                                                                                                                                                                                                                                                                                                                                                                                                                            |

### Included as PDF & Google Slides

| Persua             | sive Gra     | phic Org | anizer |
|--------------------|--------------|----------|--------|
| Topic 💡            |              |          |        |
|                    |              |          |        |
| Position           |              |          |        |
|                    |              |          |        |
|                    |              |          |        |
|                    | ₹,           |          |        |
| Reason 1           |              |          |        |
| Evidence           |              |          |        |
|                    |              |          |        |
|                    |              |          |        |
| Reason 2           |              |          |        |
| Evidence           |              |          |        |
|                    |              |          |        |
|                    |              |          |        |
| Reason 3           |              |          |        |
| Evidence           |              |          |        |
|                    |              |          |        |
|                    | <del> </del> |          |        |
| Conclusion / Summa | nry          |          |        |
|                    |              |          |        |
|                    |              |          |        |