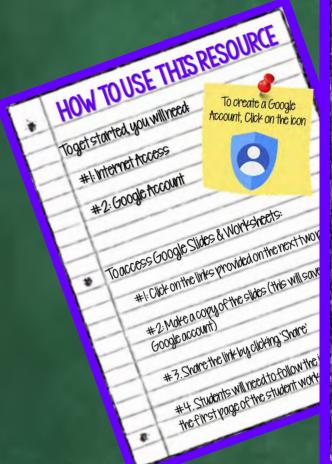

# Google Links Pages

Simply Click on the Icon next to the resource you want, and you are ready to go!