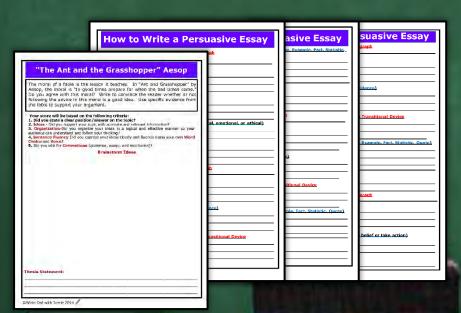

Included as PPT & Google Slide

PLUS 18 SL How to Write a Persuasive Essay Step-by-Step Tutorial

Persuasive Prompt "The more informative your writing, the more persuasive it will be."

Persuasive Prompt "The more informative your writing, the more persuasive it will be."

### "The Ant and the Grasshopper" Aesop

The moral of a fable is the lesson it teaches. In "Ant and Grasshopper" by Aesop, the moral is "In good times prepare for when the bad times come." Do you agree with this moral? Write to convince the reader whether or not following the advice in this moral is a good idea. Use specific evidence from the fable to support your argument.

Your score will be based on the following criteria:

- 1. Did you state a clear position/answer on the topic?
- 2. Ideas Did you support your topic with accurate and relevant information?
- **3.** Organization-Did you organize your ideas in a logical and effective manner so your audience can understand and follow your thinking?
- 4. Sentence Fluency-Did you express your ideas clearly and fluently using your own Word Choice and Voice?
- 5. Did you edit for Conventions (grammar, usage, and mechanics)?

**Brainstorm Ideas** 

Thesis Statement:

©Write On! with Jamie 2016 /

Included as PDF and Google Slides