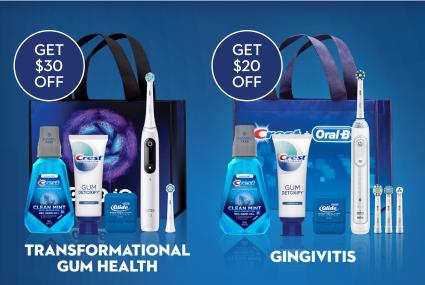

### WHEN YOU BUY ONE OF THE CREST® + ORAL-B® ELECTRIC RECHARGEABLE TOOTHBRUSH SYSTEMS SHOWN BELOW AT YOUR DENTAL OFFICE

#### TO RECEIVE YOUR PREPAID CARD BY MAIL

Buy the Crest® + Oral-B® Transformational Gum Health or Gingivitis Electric Toothbrush System shown and then mail in the 3 items listed below.

- (1) This form, along with your contact information filled in below
- (2) Original UPC bar code from the electric toothbrush package ONLY
- 3 Original dated receipt with dental office and purchase price circled—qualifying product must be purchased at dental office, not at a retail store