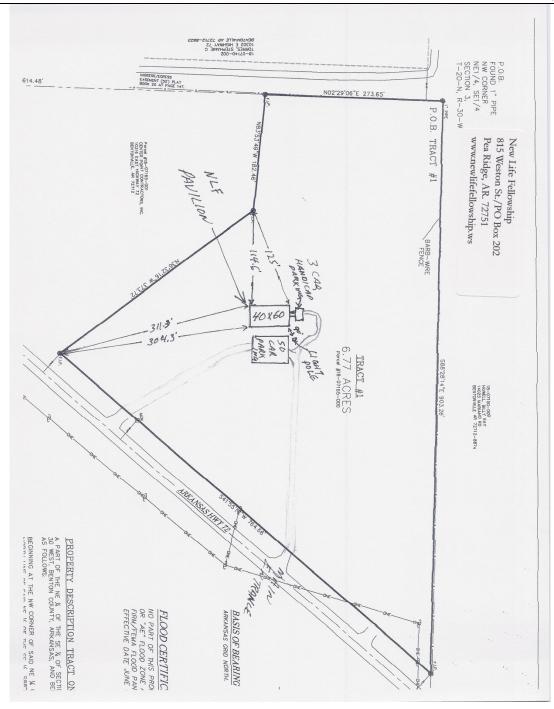

# **Building Setback**

<u>Required</u>: A 50 feet setback measured from the center line of the fronting road or 25 feet from the fronting property line, whichever is greater shall be required.

<u>Comment</u>: Building setbacks on the site plan indicate that the structure will be over 300' from the lot line. All building setbacks have been met to County Standards.

# **Parking Requirements**

<u>Required</u>: Parking calculation is based on the Other Commercial Uses category which mandates one (1) space for every 200 sq. ft. and adequate loading areas.

<u>Comment</u>: The required parking based upon square footage equals 40 spaces. The proposed site plan included 50 parking spaces and two (2) accessible spaces for a total of 52 dedicated parking spaces onsite. Applicant expects the parking demand to be for roughly 100 occupants. Parking surfaces will remain the existing grass. Staff suggests that the spaces be defined with railroad tiles or other means to delineate the parking area. The surface material needs to be identified as temporary pending future development. It is staff's opinion that the site has adequate space for all parking needs.

# **Parking Buffer**

<u>Required</u>: Adjoining incompatible uses should be screened with landscaping, walls, berms, or similar treatments.

<u>Comment</u>: The proposed location of the pavilion is buffered by the existing tree cover on site. The applicant should indicate which vegetation areas will remain undisturbed on the site plan in order for staff to properly assess the need for additional parking buffers. The nearest homes to the north and south are over 600 ft. from the proposed structure. Existing tree cover lines the western property boundary, as well as within the property. The residence to the south is located across Highway 72. It is staff's opinion that, due to the rural nature of the property and small scale of the proposed development, it may be acceptable for the existing vegetation on the site to provide adequate screening from parking areas.

# **Access Driveways**

<u>Required</u>: The design and construction shall be in accord with the standards as presented in the Benton County Road Plan.

Comment: There are three existing unpaved driveways which connect the property to existing Highway 72. Staff contacted Bobby Keaton, AHTD permit officer, on June 10th to confirm that no permit is required to use the driveway connecting the property to existing Highway 72. Staff has received confirmation that no permitting is required to use the driveways to access the proposed development and parking. Access driveway surface type will remain grass. Future upgrades may be warranted as part of the construction of the Church.

# **LOCATION MAP - 10326 Highway 72 East**

Site Plan - 10326 Highway 72 East