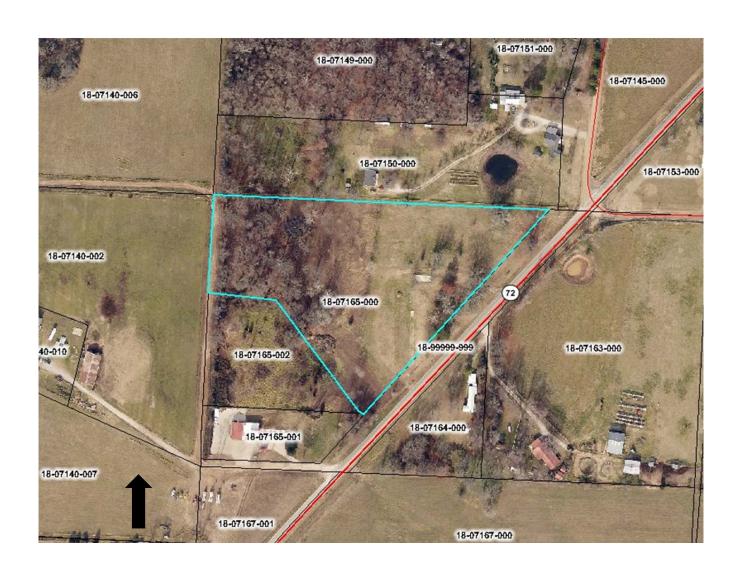

# **Description of Property and Surrounding Area**

The subject property is municipally known as in 10326 Highway 72 East, Pea Ridge, AR and is located southwest of the Pea Ridge city limit.

The overall proposed project land area is 6.77 acres. The property is currently vacant. New Life Fellowship owns a religious establishment located at 815 Weston Street in Pea Ridge. The parcel topography is flat with frontage along AR Highway 72. Three unpaved driveways provide limited access to the property.

The site is situated among rural residential homes and agricultural operations. Neighboring properties in all directions consist of large parcels of rural agricultural land interspersed with barns and other agricultural buildings. The closest residences are each approximately 600 feet to the north and south. Please see Location Map attached.

# **BACKGROUND**

The subject property is currently vacant and undeveloped. No previous large scale development approval was granted for the property. A portion of the land towards the south-west with an area of approximately 2 acres was previously sold to Center Point Construction early this year. The location map shows the revised configuration of the property.

# **LOCATION MAP - 10326 Highway 72 East**

Site Plan - 10326 Highway 72 East