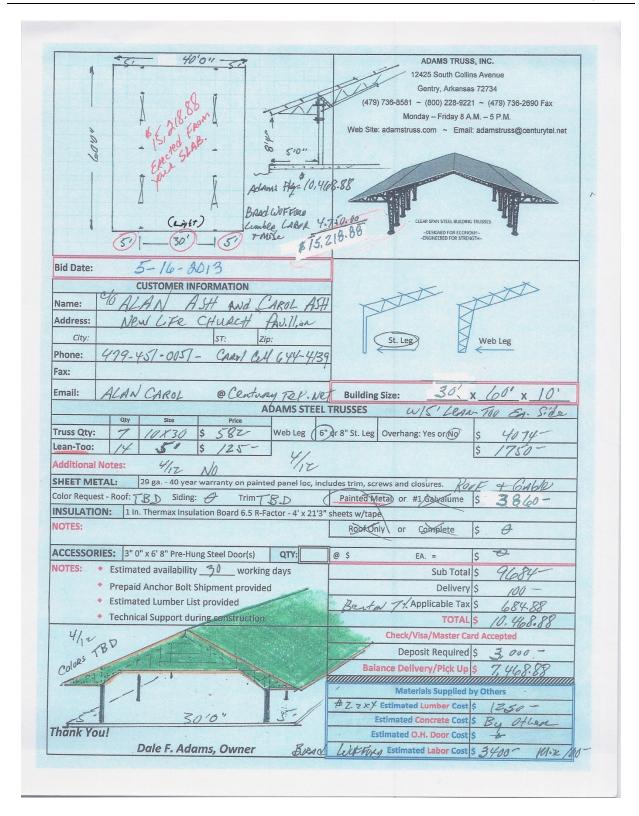

#### **EXECUTIVE SUMMARY**

The applicant New Life Fellowship, represented by Carol Ash, is a religious establishment, providing church services and events. Currently, New Life Fellowship has a church located at 815 Weston Street in Pea Ridge. The applicant proposes to build a new 40 ft. x 60 ft. pavilion and a parking area with fifty two parking spaces including two accessible spaces on the southwest side of the vacant property located on Highway 72. The pavilion is proposed to be constructed at the location of an existing concrete pad.

Current Land Use: Vacant, undeveloped.

**Proposed Land Use:** Proposed 40' x 60' pavilion for New Life Fellowship events on site and

associated parking for 52 vehicles, including two accessible spaces.

**Attachments:** The following drawings and documents are attached:

#### **Proposed usage**

Pavilion will be used for church functions such as fellowship meals and cookouts. It would be used as weather permits.

Most generally it would be used during daylight hours to early evening.