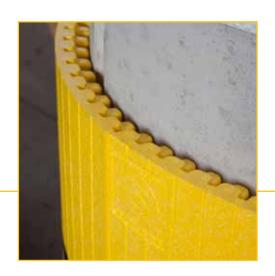

## Park Sentry® Round

- Corrugated design wraps around virtually any round/curved surface
- 26mm/1" cutting guides provide for customized precise fit regardless of column size or shape
- Use single layer protection for low-impact, scratch resistance. Multiple layers can be added to enhance protection as desired
- Integrated tab and slot aligns and connects panels even after cutting and links multiple panels.