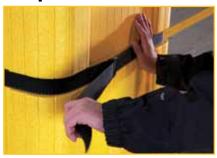

# **Easy installation**

- Only simple hand-cutting tools required
- Modular pieces interlock using integrated tab-slot or key-lock system
- Belt recesses make installation secure and tight
- Cutting guides allow vertical and horizontal customization with simple cutting tools
- Can be mechanically attached to walls for added security
- Replacement pieces can be attached without replacing the entire structure

cut

install

strap