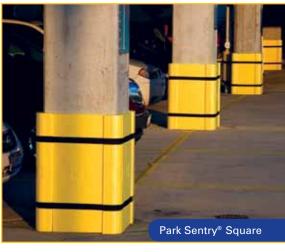

## Park Sentry® Square

- Flat panel and corner system fits virtually any square or rectangular column
- Default size fits 24" x 24"/61cm x 61cm column
- Interlocks at corners for edge to edge protection
- Specially designed flat panels give progressive resistance, offering soft protection for slight bumps and more resistance for harder collisions
- Extra thickness at corners resists damage at most vulnerable spots
- Cuts easily to fit around polls, pipes and curbs