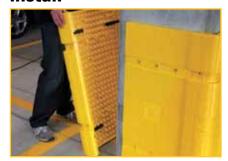

# **Easy installation**

- Only simple hand-cutting tools required
- Modular pieces interlock using integrated tab-slot or key-lock system
- Belt recesses make installation secure and tight
- Cutting guides allow vertical and horizontal customization with simple cutting tools
- Can be mechanically attached to walls for added security
- Replacement pieces can be attached without replacing the entire structure

cut

install

strap