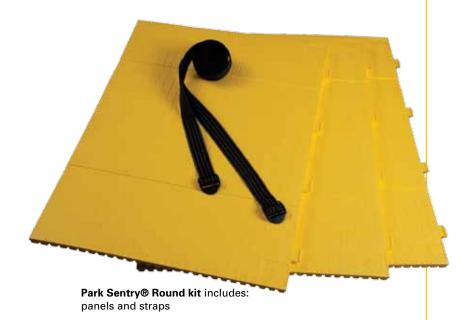

## Park Sentry® Round

- Corrugated design wraps around virtually any round/curved surface
- 26mm/1" cutting guides provide for customized precise fit regardless of column size or shape
- Use single layer protection for low-impact, scratch resistance. Multiple layers can be added to enhance protection as desired
- Integrated tab and slot aligns and connects panels even after cutting and links multiple panels.