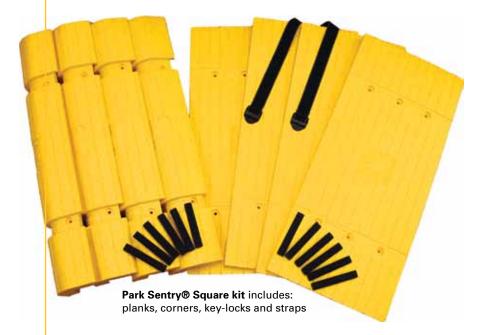

## Park Sentry® Square

- Flat panel and corner system fits virtually any square or rectangular column
- Default size fits 24" x 24"/61cm x 61cm column
- Interlocks at corners for edge to edge protection
- Specially designed flat panels give progressive resistance, offering soft protection for slight bumps and more resistance for harder collisions
- Extra thickness at corners resists damage at most vulnerable spots
- Cuts easily to fit around polls, pipes and curbs