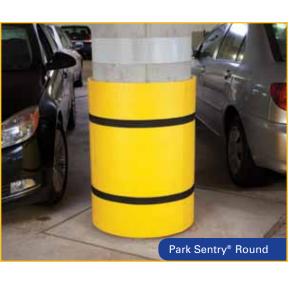

## Park Sentry® Round

- Corrugated design wraps around virtually any round/curved surface
- 26mm/1" cutting guides provide for customized precise fit regardless of column size or shape
- Use single layer protection for low-impact, scratch resistance. Multiple layers can be added to enhance protection as desired
- Integrated tab and slot aligns and connects panels even after cutting and links multiple panels.