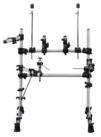

ion from its all-in-one design.

MS100DR Includes Speaker Cable x2. Phone Cable x2









Size:127(W) x 106(D) x 205(H) mm

SPAT1 Speake Attachment (5 x 4-11/16 x 8-5/64 inch) 100W Sub Woofer Unit



Size: 540(W) x 350(D) x 505(H) mm (21-17/64 x 13-25/32 x 19-57/64 inch)







45 Yamaha Electronic Drums

MS50DR Includes Speaker Cable x2, Phone Cable x2

DTX 540K / 520K / 500K

HH65



Size: 451(W) x 330(D) x 380(H) mm (17-3/4 x 13 x 15-31/32 inch)

AND DESCRIPTION OF THE OWNER.

20W Satellite Speakers ize: 97(W) x 159(D) x 178(H) mm (3-13/16 x 6-1/4 x 7 inch)





**KP65** 

DTX 750K / 700K

560k / 550K / 540K /

530K / 520K / 500K



#### RS130

Size: 1.600(W) x 1.000(D) x 980(H) mm (63 x 40 x 39 inch) DTX 900K





RS85A Size: 840(W) x 670(D) x 980(H) mm (33 x 26 x 39 inch) DTX 550K



**RS40** Size: 740(W) x 570(D) x 980(H) mm (30 x 23 x 39 inch) ▶ DTX 500K



#### MULTIVOICES AND EFFECTS

The DTX-MULTI 12 comes loaded with a total of 1.277 voices that include an expansive collection ning voices and effects from our renowned of stu MOTIF Series synthesizers plus a wealth of new percussion sounds. You can use this extensive palette of percussive tones to create custom kits that fit your playing needs.

#### MULTI PLAY MODES

Stick Mode, Hand Mode, Finger Mode. The DTX-MULTI 12 lets you choose the way you want to play and best express yourself.

#### **MULTI ASSIGNMENTS**

Up to four voices can be assigned to a single pad for simultaneous or sequential playback. You can also have voices that change according to your dynamics. This opens up a wide range of playing nossib