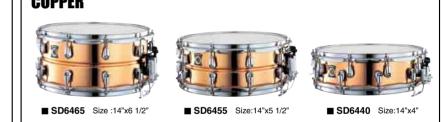

Shells

Snare Drun

Cymbals are not included.

Maple Custom Absolute

hardware is shown in the pho

VSD1460

**Caramel Sparkle** 

MAB1814 MAF1413 MAT1208