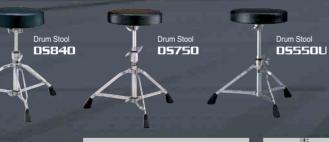

|                             |

DS840

Round Seat Desigr 330mm(Diameter)

Large AL Die-cast Seat Mount

Screw Rod (460 ~ 650mm)

3 Double Braced Wide Stance Legs

## Yamaha Drum Stool

Specification List

Large Seat Mount (480mm x 390mm)



DS950

Large Square Seat Design 480(W)x390(D)mm

Large AL Die-cast Seat Mount

Screw Rod (460 ~ 650mm)

4 Double Braced

Wide Stance Legs

**Big Rubber Feet** 

Model No

Seat Mount

Leg Ass'y

Height Adjustment

55 Yamaha System Hardware

Sea

**Specification List** 



Cushion Base pane Plywood - Large Aluminum Die-cast Mount



BK5110

(for DS950)

Large Seat Mount Rotate the seat to adjust height then tighten the clamp to secure. (DS950, 840)

Mount

DS750

Round Seat Design 300mm(Diameter)

3 Single Braced Legs

Offers great stability



# and durability. (DS950, 840)



## Yamaha Drum **Tom Holder**

#### **Ball Mount & Clamp**

**Specification List** 

Yamaha Drum

Double Tom Stand

(for YESS)

Specification List

Model No.

vailable Height Range

fom Holder Base

Big Rubber Feet

Leg Design

Model No.

Indel No.

Tom Holder Bas

The Yamaha original ball mount and clamp system offers unparalleled flexibility and ease of positioning. A generous sized hard synthetic resin ball sits in an attractive chromed housing that permits the tom hex rod to be