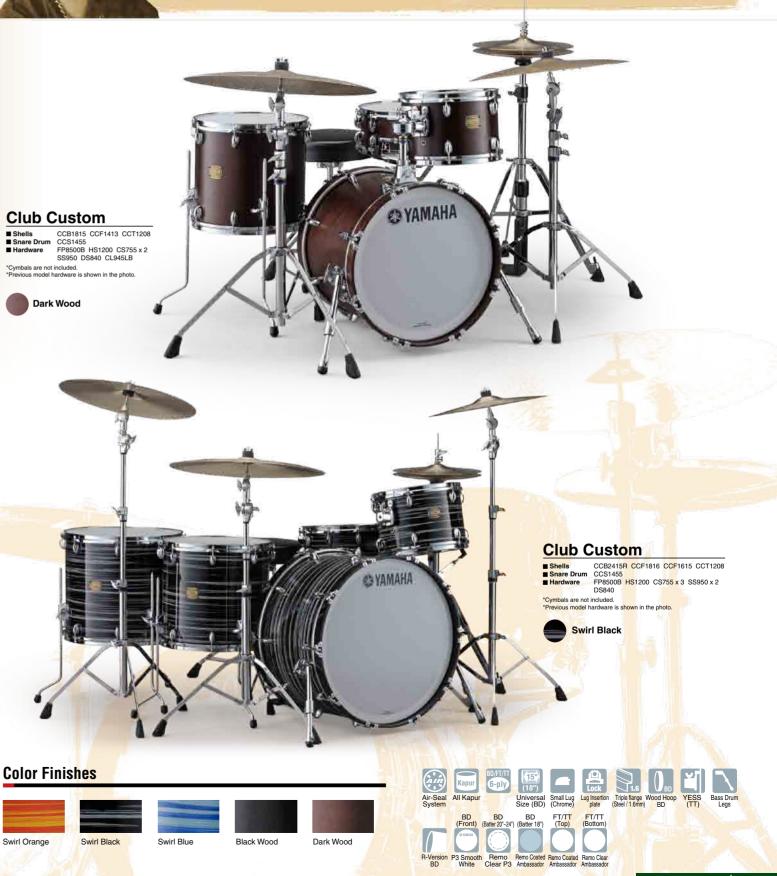

## INDEX

| INTRO INDEX             | 1 |
|-------------------------|---|
| SYSTEM DRUMS            |   |
| PHX Series              | 5 |
| Absolute Series         | 7 |
| Recording Custom1       | 1 |
| Club Custom1            | 3 |
| Oak Custom1             | 5 |
| Rock Tour1              | 7 |
| Tour Custom1            | 9 |
| Stage Custom2           | 1 |
| GIGMAKER2               | 3 |
| Technology2             |   |
| Quality Control2        | 9 |
| SNARE DRUMS             |   |
| Concept Series Snare 3  | 1 |
| Wood Snare Series 3     | 3 |
| Metal Snare Series 3    | 4 |
|                         |   |
| Drummers in the World 3 |   |
| DTX DRUMS               |   |
| DTX 900 Series 4        |   |
| DTX 700 Series 4        |   |
| DTX 500 Series 4        |   |
| DTX PAD 4               | 3 |
|                         |   |
| HARDWARE Artists 4      |   |
| Foot Pedal 4            |   |
| Hi-hat Stand5           |   |
| Cymbal Stand 5          |   |
| Snare Stand5            |   |
| Stool                   |   |
| Tom Holder 5            |   |
| Double Tom Stand 5      |   |
| HEXRACK II5             |   |
| Misc                    |   |
| FACTORY PARTS           | 1 |