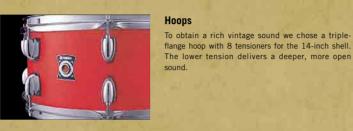

ave the factory.



Drop tests ensure that our packaging will prevent damage to the instruments nder the harshest

Vibration testing guarantee that no damage will occur



pression testing simulates the pre-

#### Wood Technology group





# **CONCEPT SERIES SNARE**

## **V-Series** "Vintage" Concept

123

-

The thin 4-ply shells are fitted with 6-ply reinforcement rings. The shell delivers a warm, open sound with short sustain that is in keeping with the "vintage" concept.

#### **Sonic Hoop Reinforcements**

The shells are 4-ply designs fitted with 6-ply reinforcement rings. Sonic hoops are formed, like the shell, using our exclusive Air-Seal System. Fitting perfectly into the shell's interior they deliver greater reinforcement and a sound rich in overtones with a fat, short sustain.



Hoops To obtain a rich vintage sound we chose a tripleflange hoop with 8 tensioners for the 14-inch shell.



■ VSD1460 Size:14"x6"

## **S-Series**

"Sensitive" Concept

Snare Bed

**Highly Respected Maple Custom** Yamaha's signature series, the Maple Custom. Highly popular with drummers around the globe, our Maple Custom series welcomes this new addition that brings new life to the lineup.

Bright, warm tone is characteristic of the maple shell. The snare delivers excellent response with superior attack.



#### Bearing Edges

Different shaped bearing edges are used on the top and bottom of the shell. The batter side bearing edge has a gentle R2 edge with a 60° slope that gives the drum a milder mid to low-end tone. A sharper R1 edge with a 45° slope on the snare side blends in a sharp