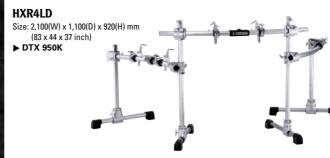

## INDEX

| INTRO INDEX             | 1 |
|-------------------------|---|
| SYSTEM DRUMS            |   |
| PHX Series              | 5 |
| Absolute Series         | 7 |
| Recording Custom1       | 1 |
| Club Custom1            | 3 |
| Oak Custom1             | 5 |
| Rock Tour1              | 7 |
| Tour Custom1            | 9 |
| Stage Custom2           | 1 |
| GIGMAKER2               | 3 |
| Technology2             |   |
| Quality Control2        | 9 |
| SNARE DRUMS             |   |
| Concept Series Snare 3  | 1 |
| Wood Snare Series 3     | 3 |
| Metal Snare Series 3    | 4 |
|                         |   |
| Drummers in the World 3 |   |
| DTX DRUMS               |   |
| DTX 900 Series 4        |   |
| DTX 700 Series 4        |   |
| DTX 500 Series 4        |   |
| DTX PAD 4               | 3 |
|                         |   |
| HARDWARE Artists 4      |   |
| Foot Pedal 4            |   |
| Hi-hat Stand5           |   |
| Cymbal Stand 5          |   |
| Snare Stand5            |   |
| Stool                   |   |
| Tom Holder 5            |   |
| Double Tom Stand 5      |   |
| HEXRACK II5             |   |
| Misc                    |   |
| FACTORY PARTS           | 1 |