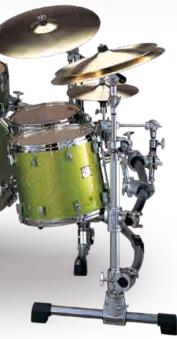

e nylon ring at the lower part of the lug nut control the slackening of the tuning bolt, providing the utmost in tuning stability.







#### Hook Lug

The Hook Lug has been redesigned by thoroughly improving our innovative hook-type Nouveau Lug (used in the conventional Absolute Series) in every aspect. At the same time, the greatness of the lug's basic concept has been maintained

It can be said that the Hook Lug is truly a next-generation lug that transcends conventional lugs with its acoustical effect and tuning stability, as well as with the sturdiness needed for high-tension tuning and the way it facilitates quick head replacement. As with the Absolute Lug, the insertion plate and nylon ring within the lug nut control the slackening of the tuning bolt.







Yamaha System Drums





## Birch Custom Absolute

BAB2218HR BAT1412H BAT1411H BAT1209H BAT1008H BAT0807H

nare Drum MSD1365 DFP9500D HS1200T CH750x2 CH755x4 CSBW CHH930 SS950 DS840

'Cymbals are not included. 'Previous model hardware and/or the rack system are shown in the photo. 'Please refer to page 57 for more information about the current rack system



White Grape Sparkle



A detailed drawing of Special Rubbe

| Burgundy Sparkle (BGS) #57 | Caramel Sparkle (CSK) #58        | White Grape Sparkle (WGS) #59            | Blue Ice Sparkle (BIS) #60   | Midnight Skyblue (MNB) #61       |
|----------------------------|----------------------------------|------------------------------------------|------------------------------|----------------------------------|
| Deep Blue (DBU) #62        | Luminous White Sparkl