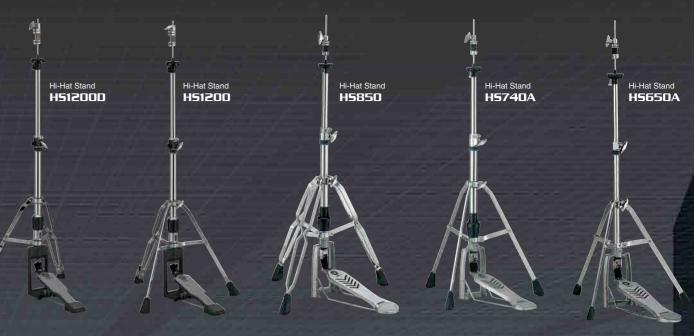

## INDEX

| INTRO INDEX             | 1 |
|-------------------------|---|
| SYSTEM DRUMS            |   |
| PHX Series              | 5 |
| Absolute Series         | 7 |
| Recording Custom1       | 1 |
| Club Custom1            | 3 |
| Oak Custom1             | 5 |
| Rock Tour1              | 7 |
| Tour Custom1            | 9 |
| Stage Custom2           | 1 |
| GIGMAKER2               | 3 |
| Technology2             |   |
| Quality Control2        | 9 |
| SNARE DRUMS             |   |
| Concept Series Snare 3  | 1 |
| Wood Snare Series 3     | 3 |
| Metal Snare Series 3    | 4 |
|                         |   |
| Drummers in the World 3 |   |
| DTX DRUMS               |   |
| DTX 900 Series 4        |   |
| DTX 700 Series 4        |   |
| DTX 500 Series 4        |   |
| DTX PAD 4               | 3 |
|                         |   |
| HARDWARE Artists 4      |   |
| Foot Pedal 4            |   |
| Hi-hat Stand5           |   |
| Cymbal Stand 5          |   |
| Snare Stand5            |   |
| Stool                   |   |
| Tom Holder 5            |   |
| Double Tom Stand 5      |   |
| HEXRACK II5             |   |
| Misc                    |   |
| FACTORY PARTS           | 1 |