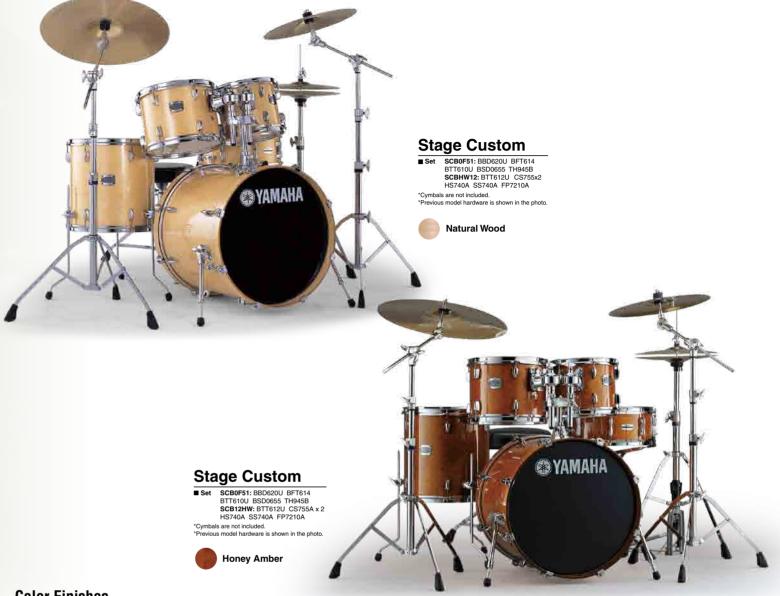

## INDEX

| INTRO INDEX             | 1 |
|-------------------------|---|
| SYSTEM DRUMS            |   |
| PHX Series              | 5 |
| Absolute Series         | 7 |
| Recording Custom1       | 1 |
| Club Custom1            | 3 |
| Oak Custom1             | 5 |
| Rock Tour1              | 7 |
| Tour Custom1            | 9 |
| Stage Custom2           | 1 |
| GIGMAKER2               | 3 |
| Technology2             |   |
| Quality Control2        | 9 |
| SNARE DRUMS             |   |
| Concept Series Snare 3  | 1 |
| Wood Snare Series 3     | 3 |
| Metal Snare Series 3    | 4 |
|                         |   |
| Drummers in the World 3 |   |
| DTX DRUMS               |   |
| DTX 900 Series 4        |   |
| DTX 700 Series 4        |   |
| DTX 500 Series 4        |   |
| DTX PAD 4               | 3 |
|                         |   |
| HARDWARE Artists 4      |   |
| Foot Pedal 4            |   |
| Hi-hat Stand5           |   |
| Cymbal Stand 5          |   |
| Snare Stand5            |   |
| Stool                   |   |
| Tom Holder 5            |   |
| Double Tom Stand 5      |   |
| HEXRACK II5             |   |
| Misc                    |   |
| FACTORY PARTS           | 1 |