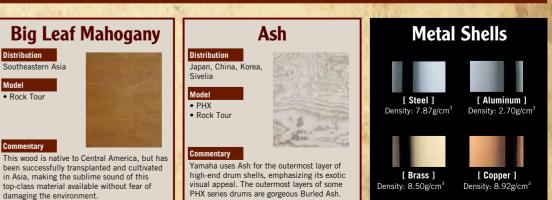

|
| Commentary                      |                                                                                                                |
| Managha                         |                                                                                                                |

maha wood specialists are so impressed by the potential of this material that they have med it ideal for use in drums. Kapur is ver hard, while at the same time offering excelle sound transmission characteristics.



struments

## Oak Distribution Japan, Korea, China

Oak Custom

Although difficult to work, Japanese Oak was first successfully used in drum shells by Yamaha. The result was a powerful sound, visually enhanced by the beautiful grain of the wood.



amaging the environment.

## PHX Series

At YAMAHAA, prototype drums are the starting point of each drum's evolution. These prototypes are created in the Drum Laboratory where YAMAHA continually putsues the essence of musical perfection. Under a completely new concept, the PHIX (pronounced "phoenix") Series is the pinnacle of excellence in this prototyping process. Handerafted by our expert technicians, it's based on over 40 years of history, tradition, experience, and technology. The newly developed PHX Series reveals YAMAHA's all-out pursuit of the ultimate in drum craftsmanship and sound.

#### **PHX Series**

Shells PHX2418MRx2 PHXF1615M PHXF1413M PHXT1310M PHXT1209M NSD1455 Shells ■ Hardware FP9500Dx2 HS1200T CS865x4 CH755x2 SS850 DS840 WS865Ax2 \*Cymbals are not included. \*Previou