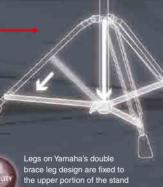

0T, 1200D, 1200)



51 Yamaha System Hardware

Option

Long & Regular Rods **PERS/PERL** 



Drum Key Holder

Keep your drum key in the handy holder on the stand's pipe. (HS1200T, 1200D, 1200)

## Yamaha Drum **Cymbal Stand**

This Yamaha original design features a hide-away boom arm that stores inside the main pipe. This lets you use the stand as either a boom stand or a straight stand, and takes up less space when storing as well.

rdized 22.2mm pipe design lets you mix and match cymbal holders and mounting accessories for greater setup flexibility. (Excluding the 600



angle. The tilter features a mechanism similar to one found on the foot pedal shaft holder to deliver greater holding power

Boom Cymbal Stand C5965

types of metal, hard steel and soft zinc, for superior holding power



to provide superior support, and stability. (900 Series)



| opecificatio           | EISC                    |                         |                         |                         |                          |                         |                         |                         |                         |
|------------------------|-------------------------|-------------------------|-------------------------|-------------------------|--------------------------|-------------------------|-------------------------|-------------------------|-------------------------|
| Model No.              | CS965                   | CS865                   | CS755                   | CS665A                  | CS655A                   | CS850                   | CS750                   | CS66