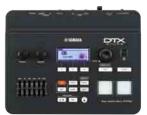

## INDEX

| INTRO INDEX             | 1 |
|-------------------------|---|
| SYSTEM DRUMS            |   |
| PHX Series              | 5 |
| Absolute Series         | 7 |
| Recording Custom1       | 1 |
| Club Custom1            | 3 |
| Oak Custom1             | 5 |
| Rock Tour1              | 7 |
| Tour Custom1            | 9 |
| Stage Custom2           | 1 |
| GIGMAKER2               | 3 |
| Technology2             |   |
| Quality Control2        | 9 |
| SNARE DRUMS             |   |
| Concept Series Snare 3  | 1 |
| Wood Snare Series 3     | 3 |
| Metal Snare Series 3    | 4 |
|                         |   |
| Drummers in the World 3 |   |
| DTX DRUMS               |   |
| DTX 900 Series 4        |   |
| DTX 700 Series 4        |   |
| DTX 500 Series 4        |   |
| DTX PAD 4               | 3 |
|                         |   |
| HARDWARE Artists 4      |   |
| Foot Pedal 4            |   |
| Hi-hat Stand5           |   |
| Cymbal Stand 5          |   |
| Snare Stand5            |   |
| Stool                   |   |
| Tom Holder 5            |   |
| Double Tom Stand 5      |   |
| HEXRACK II5             |   |
| Misc                    |   |
| FACTORY PARTS           | 1 |