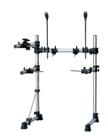

le x2









Size:127(W) x 106(D) x 205(H) mm

SPAT1 Speake Attachment (5 x 4-11/16 x 8-5/64 inch) 100W Sub Woofer Unit



Size: 540(W) x 350(D) x 505(H) mm (21-17/64 x 13-25/32 x 19-57/64 inch)







45 Yamaha Electronic Drums

MS50DR Includes Speaker Cable x2, Phone Cable x2

DTX 540K / 520K / 500K

HH65



Size: 451(W) x 330(D) x 380(H) mm (17-3/4 x 13 x 15-31/32 inch)

AND DESCRIPTION OF THE OWNER.

20W Satellite Speakers ize: 97(W) x 159(D) x 178(H) mm (3-13/16 x 6-1/4 x 7 inch)





**KP65** 

DTX 750K / 700K

560k / 550K / 540K /

530K / 520K / 500K



#### RS130

Size: 1.600(W) x 1.000(D) x 980(H) mm (63 x 40 x 39 inch) DTX 900K





RS85A Size: 840(W) x 670(D) x 980(H) mm (33 x 26 x 39 inch) DTX 550K



**RS40** Size: 740(W) x 570(D) x 980(H) mm (30 x 23 x 39 inch) ▶ DTX 500K



#### MULTIVOICES AND EFFECTS

The DTX-MULTI 12 comes loaded with a total of 1.277 voices that include an expansive collection ning voices and effects from our renowned of stu MOTIF Series synthesizers plus a wealth of new percussion sounds. You can use this extensive palette of percussive tones to create custom kits that fit your playing needs.

#### MULTI PLAY MODES

Stick Mode, Hand Mode, Finger Mode. The DTX-MULTI 12 lets you choose the way you want to play and best express yourself.

#### **MULTI ASSIGNMENTS**

Up to four voices can be assigned to a single pad for simultaneous or sequential playback. You can also have voices that change according to your dynamics. This opens up a wide range of playing nossibilities

#### MULTI PATTERNS

A total of 128 phrase patterns covering a wide