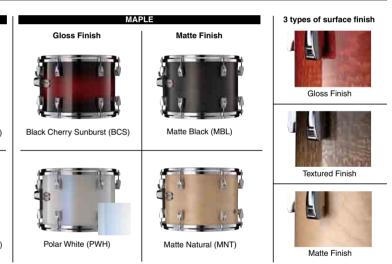

| 8        | 8        | 8        | 6       | 6        | 6        | 6        | 6        | 6        | 5        | 5            |
|                     |          |           |          |          |          |          |          |         |          |          |          |          |          |          | (Unit: inch) |



## **Bearing Edge Shape**

To control the drum's tone and articulation, PHX floor tom, tom-tom and bass drum shells each use different types of bearing edges.

All bearing edge angles are set at 30-degrees. However, the radiuses of the bearing edges differ to gain optimum acoustic performance from the shell.

Additionally, a secret treatment process is used to ensure that each edge is finished to a perfect smoothness. This guarantees a very easy and wide tuning range.







## **Absolute Series**

Yamaha Hand Crafted Drums

## High Quality x Customization

Let's begin with a question: What would your ideal drum kit be like? We could put that question to a hundred drummers, and we'd certainly get a hundred different answers. They'd all talk about the tone, buildup, clarity and stick rebound, but each drummer has his or her own tastes and preferences. Even the shell color would be important.

With YAMAHA's Absolute Series you can create the ideal drum kit by choosing your favorite elements from our highest-quality materials and components. So, why play just anybody's drum kit when you could have your very own "dream kit"?



Shells

Snare Drun

Cymbals are not included.

Maple Custom Absolute

hardware is shown in the pho

VSD1460

**Caramel Sparkle** 

MAB