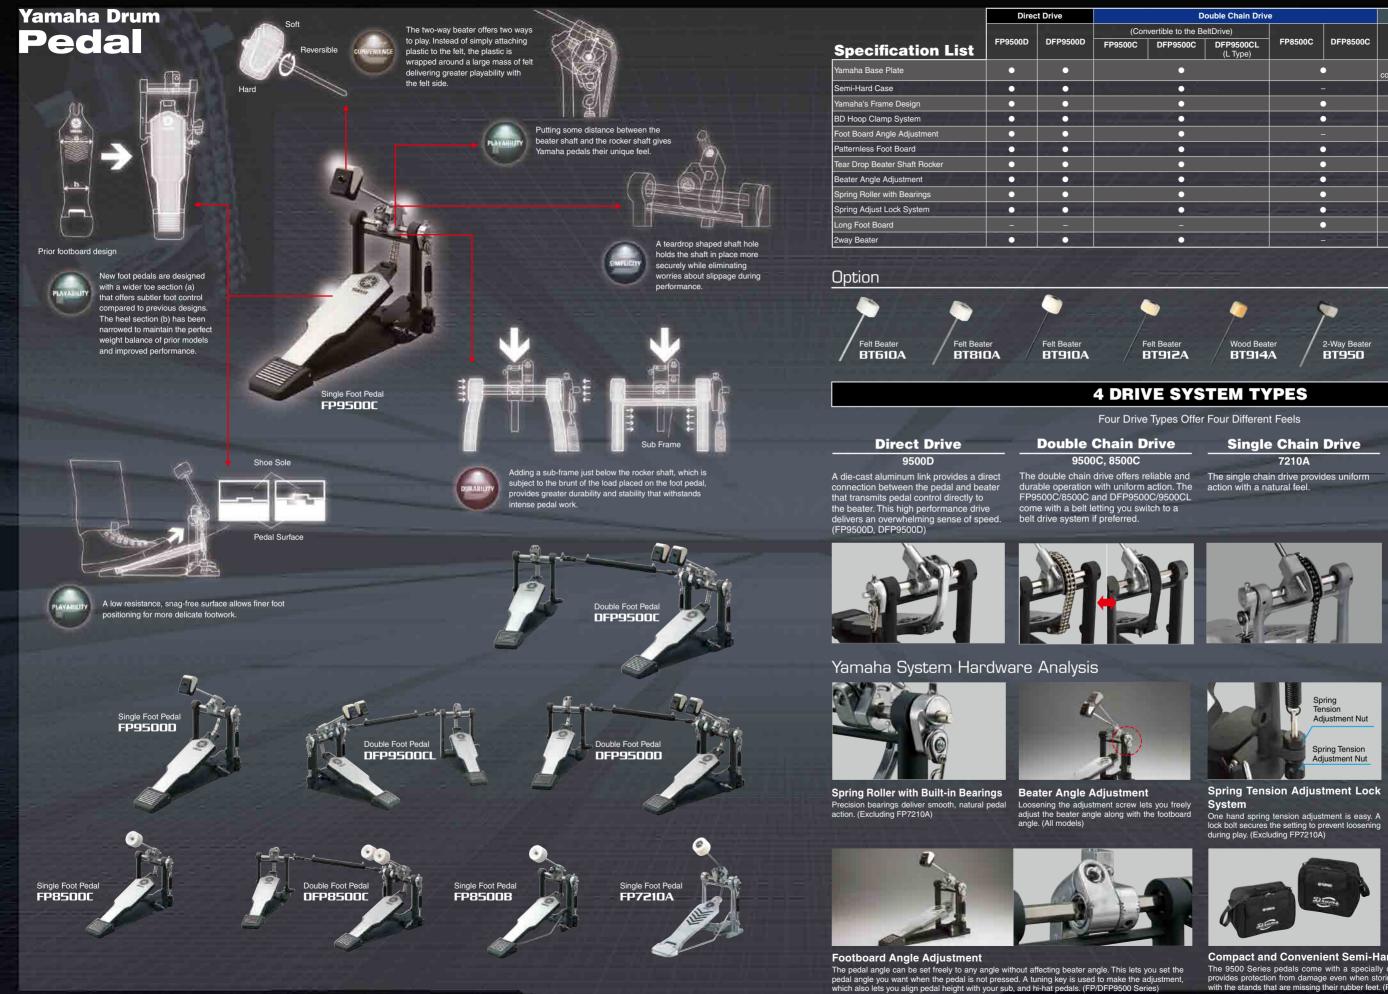

## INDEX

| INTRO INDEX             | 1 |
|-------------------------|---|
| SYSTEM DRUMS            |   |
| PHX Series              | 5 |
| Absolute Series         | 7 |
| Recording Custom1       | 1 |
| Club Custom1            | 3 |
| Oak Custom1             | 5 |
| Rock Tour1              | 7 |
| Tour Custom1            | 9 |
| Stage Custom2           | 1 |
| GIGMAKER2               | 3 |
| Technology2             |   |
| Quality Control2        | 9 |
| SNARE DRUMS             |   |
| Concept Series Snare 3  | 1 |
| Wood Snare Series 3     | 3 |
| Metal Snare Series 3    | 4 |
|                         |   |
| Drummers in the World 3 |   |
| DTX DRUMS               |   |
| DTX 900 Series 4        |   |
| DTX 700 Series 4        |   |
| DTX 500 Series 4        |   |
| DTX PAD 4               | 3 |
|                         |   |
| HARDWARE Artists 4      |   |
| Foot Pedal 4            |   |
| Hi-hat Stand5           |   |
| Cymbal Stand 5          |   |
| Snare Stand5            |   |
| Stool                   |   |
| Tom Holder 5            |   |
| Double Tom Stand 5      |   |
| HEXRACK II5             |   |
| Misc                    |   |
| FACTORY PARTS           | 1 |