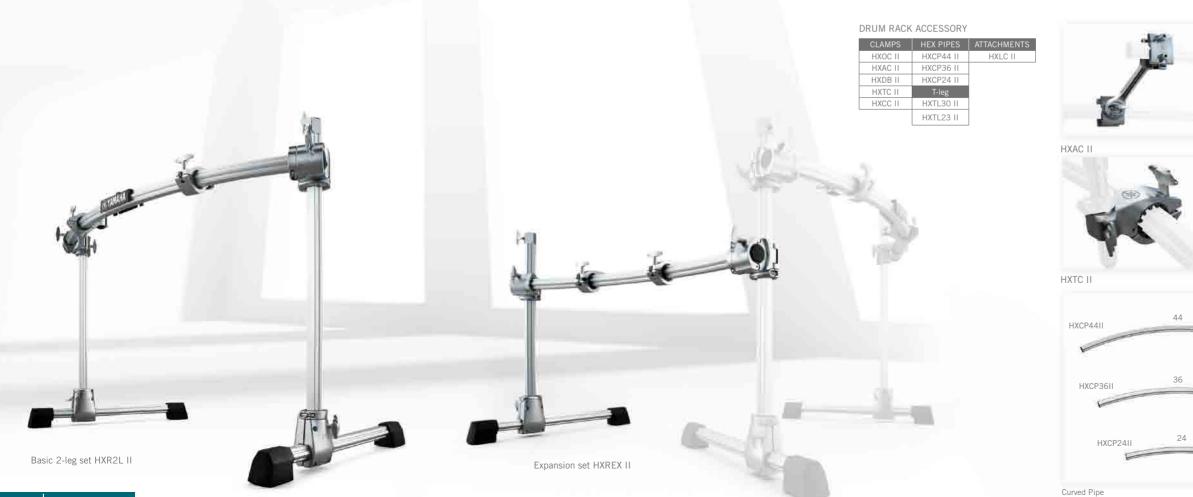

e that of conventional round pipe.









#### Expand With Accessories or What You Already Have

If you want to expand your HEXRACKII system, Yamaha offers a wide selection of individual add on parts that let you customize your system exactly the way you want to. The HEXRACKII is also compatible with 22.2-diameter hardware as well as the original HEXRACK system parts so you can add on to your new system with anything you might already have.

#### **Great Strength Without The Weight** For as solid as the new HEXRACKII system is, it is amazingly light. Using a special aluminum alloy, the HEXRACKII design team created a six-sided, slotted rail that offers an optimum balance of light weight and strength. These rails are unmatched for rigidity and weight, and resist warping and compression.



#### Get A Grip

HEXRACKII clamps get a rock solid grip on the rails with a synthetic sleeve that fits between the clamp and the rail. As the clamp tightens, it compresses the sleeve to establish a solid grip. This gives the clamp a secure, slip-free hold on the rail when tightened, and allows easy adjustment when loosened, making the whole setup process quick, easy, flexible, and solid.

COMPATIBILITY

HEXRACK

HEXRACK



## SUBKICK



WEDGES

The all maple 19-ply Groove-Wedge

easily attaches to most 8- to 15-inch drums fitted with standard

metal rims. In addition to great rim

shots it offers a wide variety of sonic

Wood Hoop

Model

VH0805T

VH1006T

VH1206T

VH1306T

VH14087

VH1408F



Jingle-Wedge RMJW

SIZE: 14"

Tom Tom

Tom Tom

Tom Tom

Tom Tom

Tom Tom

Floor Tom

SIZE: 13"