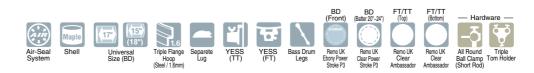

-|---------|---------|---------|-----------|--------|--------|---------|--------|---------|---------|---------|---------|
| Diameter            | 24"       | 22"     | 20"     | 18"     | 18"       | 16"    | 14"    | 16"     | 14"    | 13"     | 12"     | 10"     | 8"      |
| x Depth             | x17"      | x17"    | x17"    | x15"    | x16"      | x16"   | x14"   | x14"    | x12"   | x10"    | x9"     | x8"     | x7"     |
| Model No.           | TBD824U   | TBD822U | TBD820U | TBD818U | TFT818    | TFT816 | TFT814 | TTT816  | TTT814 | TTT813U | TTT812U | TTT810U | TTT808J |
| No. of Tuning Bolts | 8         | 8       | 8       | 6       | 8         | 8      | 8      | 8       | 6      | 6       | 6       | 6       | 5       |

\*Refer to page 33 for more information on snare drums.



 
 Set
 TC2T5: TBD822U TTT814 TTT812U TTT810U TSD0846 TH945B CL945B

 Hardware
 FP9500C HS1200 CS865x2 CH750 CHH930 SS950 DS840 WS865A
 \*Cymbals are not included. \*Previous model hardware is shown in the photo





BKO: Brack Onyx



BRS: Brown Sunburst

#### \* Availability of some models is limited.

(Unit: inch)

# STAGE CUSTOM

## **ALL BIRCH SHELL**

## 100% Birch Shell Stage Custom has evolved again

As with the introduction of Stage Custom in 1995 YAMAHA once again sets the standards of value and sound. By borrowing from our legendary Recording Custom drums, we are proud to introduce new 100% Birch Shell Stage Custom.





## Shell

The shell is a key factor in a drum's ability to "rumble," or resonate. Accordingly, the Stage Custom employs 100% birch - a classic in the realm of