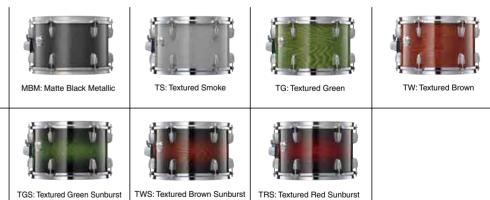

u looking sharp on stage.

If you ready to make your mark, check out the new Rock Tour drums and give it your best shot.

## **Rock Tour**

Set 
 RT2F3A: RTB2218AR
 RTF1615A
 RTT1208A

 rum
 RTS1460A
 RTS1460A
 CSAT924A
 CS7502
 CS750
 CSAT924A
 SS740A
 DS840
 CSAT924A
 Hardware Cymbals are not included vious model hardware is shown in the photo **Textured Green** 



#### Shells



The Matte on Matte finish is applied to 9-ply big leaf mahogany shells. The Textured Ash finish is applied to 6-ply big leaf mahogany with 2-ply ash shells. Mahogany delivers a powerful Rock tone plus clear definition and rich volume. \* Big Leaf Mahogany: Cultivated, harvested and reforested in managed forests as a renewable resource to help preserve our environment.





MSM: Matte Silver Metallic

/6-ply





MUM: Matte Blue Metallic







TSS: Textured Smoke Sunburst

Set Lists

TR: Textured Red

| Size No. | Bass Drum | Floor Tom | Tom Tom  |
|----------|-----------|-----------|----------|
| RT2F3M   | RTB2218MR | RTF1615M  | RTT1208M |
| RT2F3A   | RTB2218AR | RTF1615A  | RTT1208A |

Μ No. of



RT2F3M: RTB2218MR RTF1615M RTT1208M Set 
 Set
 Interform: Interform: Interform of the second sec \*Cymbals are not included. \*Previous model hardware is shown in the photo



**Rock Tour** 

#### **Rock Tour**

 
 Set
 RT2F3A: RTB2218AR
 RTF1615A
 RTT1208A

 Snare Drum
 RTS1460A
 RTS1460A
 RTS1460A
 FP8500C
 HS740A
 CS755x2
 CS750
 CSAT924A SS740A DS840 \*Cymbals are not included. \*Previous model hardware is shown in the photo.

Texutured Brown Sunburst



## Matte Hardware for Matte on Matte