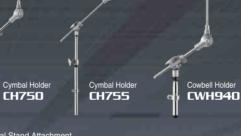

|                         | •                       | - 6                     | -                        | •                       | •                       |                         |                         |
| Leg Design             | 3 Double Braced<br>Legs | 3 Double Braced<br>Legs | 3 Single<br>Braced Legs | 3 Double Braced<br>Legs | 3 Single<br>Braced Legss | 3 Double Braced<br>Legs | 3 Single<br>Braced Legs | 3 Double Braced<br>Legs | 3 Single<br>Braced Legs |
|                        |                         |                         |                         | in standig              |                          | and an end              |                         |                         |                         |

## Option

Cymbal Stand Boom Weight CSBW





Cymbal Stand Attachment C5AT942 The CSAT942 connects to the tilter and offers fine angle adjustment.

## Yamaha System Hardware Analysis



#### New Step Free Tilter

Step free angle adjustment lets you set the cymbal at any position you like. Supporting the cymbal's weight in the center of the pipe provides a more stable setting. (CS900 Series, CS800



#### Pressing type Boom Tilter Mechanism

A precision gear mechanism provides precise adjustment of the boom arm's angle. A wing bolt firmly fixes the boom arm in place while a memory clamp/lock offers quick positioning and prevents rotating. (CS665A, 655A)

#### Center Tilter

The Center Tilter, long popular among knowledgeable players, has been revived in the CS700/CH700 Series, CSAT942/940 and CWH940 series. By supporting the weight o