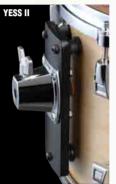

re the basic concepts that were behind the development of the YESS mounting system. Where it was previously necessary to adjust the rod length to achieve optimum resonance, or in some cases to subdue an excessively resonant shell, YESS makes it easy to achieve ideal resonant characteristics. YESS was further refined for the PHX series drums, resulting in the YESSII system in which no metal is used at the contact points: special rubber components attach the shell to the mounting plate with bolts so that vibration from the shell to the tom mount and stand is reduced to a bare minimum. The mounting plate itself is made of maple, further contributing to rich shell resonance. The YESSII-m system used in the Absolute series employs a metal plate to elicit optimum resonance from the thin shells









#### YESSII - detailed cross-section



#### Hybrid Shell Construction for PHX Series (Patent Pending)

With the wealth of knowledge that Yamaha has amassed through the decades as the Textured finishes are Yamaha's newest finishing innovation, developed specifically preeminent maker of musical instruments, Yamaha's wood specialists have discovered for the flagship PHX series drums. By applying a coating that is less than half the new materials that provide optimal drum performance thickness of standard finishes and hugs the minute natural contours of the wood Jatoba, a Brazilian wood and the hardest material in the PHX hybrid shell, is positioned surface, the natural beauty of the wood grain is emphasized while shell damping is as the core ply and center note of the drum. It is sur