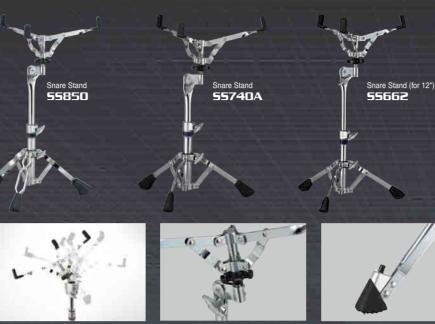

## INDEX

| INTRO INDEX             | 1 |
|-------------------------|---|
| SYSTEM DRUMS            |   |
| PHX Series              | 5 |
| Absolute Series         | 7 |
| Recording Custom1       | 1 |
| Club Custom1            | 3 |
| Oak Custom1             | 5 |
| Rock Tour1              | 7 |
| Tour Custom1            | 9 |
| Stage Custom2           | 1 |
| GIGMAKER2               | 3 |
| Technology2             |   |
| Quality Control2        | 9 |
| SNARE DRUMS             |   |
| Concept Series Snare 3  | 1 |
| Wood Snare Series 3     | 3 |
| Metal Snare Series 3    | 4 |
|                         |   |
| Drummers in the World 3 |   |
| DTX DRUMS               |   |
| DTX 900 Series 4        |   |
| DTX 700 Series 4        |   |
| DTX 500 Series 4        |   |
| DTX PAD 4               | 3 |
|                         |   |
| HARDWARE Artists 4      |   |
| Foot Pedal 4            |   |
| Hi-hat Stand5           |   |
| Cymbal Stand 5          |   |
| Snare Stand5            |   |
| Stool                   |   |
| Tom Holder 5            |   |
| Double Tom Stand 5      |   |
| HEXRACK II5             |   |
| Misc                    |   |
| FACTORY PARTS           | 1 |