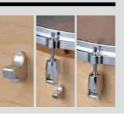

d within the lug case, and the nylon ring at the lower part of the lug nut control the slackening of the tuning bolt, providing the utmost in tuning stability.







#### Hook Lug

The Hook Lug has been redesigned by thoroughly improving our innovative hook-type Nouveau Lug (used in the conventional Absolute Series) in every aspect. At the same time, the greatness of the lug's basic concept has been maintained

It can be said that the Hook Lug is truly a next-generation lug that transcends conventional lugs with its acoustical effect and tuning stability, as well as with the sturdiness needed for high-tension tuning and the way it facilitates quick head replacement. As with the Absolute Lug, the insertion plate and nylon ring within the lug nut control the slackening of the tuning bolt.







Yamaha System Drums





## Birch Custom Absolute

BAB2218HR BAT1412H BAT1411H BAT1209H BAT1008H BAT0807H

nare Drum MSD1365 DFP9500D HS1200T CH750x2 CH755x4 CSBW CHH930 SS950 DS840

'Cymbals are not included. 'Previous model hardware and/or the rack system are shown in the photo. 'Please refer to page 57 for more information about the current rack system



White Grape Sparkle



A detailed drawing of Special Rubbe

| Burgundy Sparkle (BGS) #57 | Caramel Sparkle (CSK) #58        | White Grape Sparkle (WGS) #59            | Blue Ice Sparkle (BIS) #60   | Midnight Skyblue (MNB) #61       |
|----------------------------|----------------------------------|------------------------------------------|------------------------------|----------------------------------|
| Deep Blue (DBU) #62