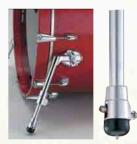

s of the shell shifts from the center toward the outside: the woods are hardest at the center and get softer toward the outer surfaces in either direction. This results in an "excitation structure" that maximizes the shell's performance. The excitation

structure increases the head's vibration to its full extent, achieving a sound unlike anything you've heard before.

It produces an effect in sound waves similar to rippling waves caused by a pebble dropped in water.



#### **Bass Drum Legs**

Holding these powerful drums in place are our Absolute series bass drum legs. Large pipes are Yamaha engineered for greater durability and stability Spurs slide in and out with a handy knob that also shows spur position at a glance, and a standard drum key locks spurs and height adjustment in place



#### Vintage Coating

In order to best demonstrate the characteristics of the shell materials, special synthetic resin coating materials are carefully applied by hand. This thin but hard coating provides durability and stubborn resistance to changes in temperature and humidity. At the same time, it has a minimal effect on shell vibration, so the each drum produces all the power and nuance you put into it.

Another special feature of your Vintage Coated\* Yamaha drums is that they'll gradually become richer and deeper in color over time.

\*The color change is a characteristic of this special coating material, Two new colors are also available, as well as the conventional colors: Vintage Natural and Vintage Black.





Yamaha lug casings hold the tension rods firmly in place, and afford p