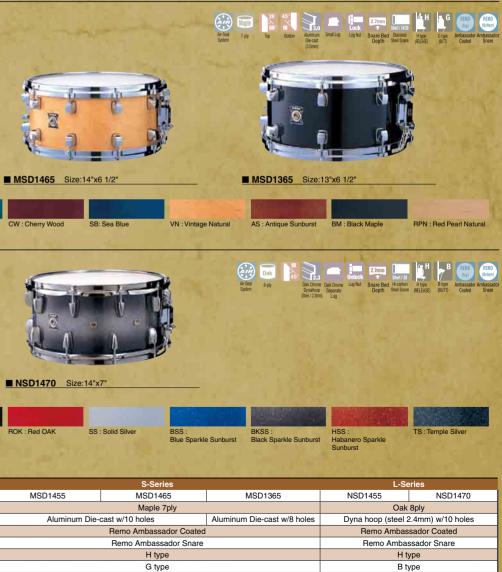

rich vintage sound we chose a tripleflange hoop with 8 tensioners for the 14-inch shell.



■ VSD1460 Size:14"x6"

## **S-Series**

"Sensitive" Concept

Snare Bed

**Highly Respected Maple Custom** Yamaha's signature series, the Maple Custom. Highly popular with drummers around the globe, our Maple Custom series welcomes this new addition that brings new life to the lineup.

Bright, warm tone is characteristic of the maple shell. The snare delivers excellent response with superior attack.



#### Bearing Edges

Different shaped bearing edges are used on the top and bottom of the shell. The batter side bearing edge has a gentle R2 edge with a 60° slope that gives the drum a milder mid to low-end tone. A sharper R1 edge with a 45° slope on the snare side blends in a sharp clear response





Stainless steel 14 strands

(SN13RS)

COLOR FINISHES AS : Amber Sunburst

■ MSD1455 Size:14"x5 1/2"

TM : Turquoise Maple

2.7mm



to the drummer's touch. (All series)

"Loud" Concept

Nine vent holes along with the rigid 8-ply oak shell deliver maximum volume and superior low-end tone. Its heavy sound matches its strong appearance.

#### OAK

Vent Holes

A deeper 2.7mm snare bed makes the drum more articulate with greater sensitivity



Oak's rigidity makes it a hard material to mold. Yamaha's exclusive Air-Seal System however, makes it possible to mold pieces thicker than previously possible, to deliver a heavier sound with excellent durability



Dark Chrome and Offset Lugs Dark chrome plating applied to the hoops and lugs produces a bolder, sharper image.

■ NSD1455 Size:14"x5 1/2"