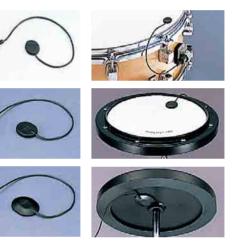

t rubber pad turns into an electronic drum.

## Yamaha Drum Trigger Compatibility

Refer to the accompanying chart for compatibility with \* Some DT triggers may not be sensitive enough for use

## Snares **HI-CARBON STEEL SNARES**

SIZE: 16"



#### **STAINLESS STEEL SNARES**

SNRS

and the second second

SN14RS

SN13RS

Holes

6

6

8

8



Diameter

15"

16"

16"

18"

14"

14"

Holes

8

8

8

8

10



Single Training Pad (Stand included)

\* This model may not beavailable in some area

59 Misc.

**DT20** 







## **Tunung Key**



|       | Model No. | Name                       |
|-------|-----------|----------------------------|
|       | DK15      | Tuning key                 |
| DK40R | DK20      | Tuning key                 |
|       | DK40R     | Tuning key (w/ hex wrench) |



|                     | DT10               | DT20 | DT30 |
|---------------------|--------------------|------|------|
| ustic Drum Shell    | 0                  | 0    | x    |
| ustic Drum Head     | 0                  | x    | x    |
| Type Training Pad   | x                  | 0    | 0    |
| r Type Training Pad | x                  | x    | 0    |
| Type Training Pad   | x                  | 0    | 0    |
| I Type Training Pad | x                  | x    | x    |
| Sensitinity         | DT10 < DT20 < DT30 |      |      |
|                     |                    |      |      |



#### **Rim Tension Rods**



| Rod  | Felt & Rubber Washer |
|------|----------------------|
| PERS | PFW54A               |
| PERL |                      |

| Model No. | Name         | For use with