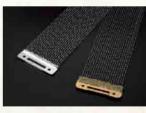

a two-hole design like that used on the Sensitive Series offers greater response, and the nine-hole design on the Loud Series delivers a crisp sound.



#### **Snare Bed**

Snare bed depth greatly influences snare effectiveness making it the most important factor in creating the snare drum sound. Yamaha offers three snare bed types; a standard 1.8mm, a 2.7mm that offers greater snare sensitivity and the 3.5mm used on the Steve Gadd Signature Snare Drum.

- Standard 1.8mm
- For Sensitive Sound 2.7mm
- For Staccato Sound 3.5mm



#### Snare Plate (Pat. Pend.)

Yamaha snare plates offer superior snare-tohead contact due to their unique contoured design. When the string is drawn tight, the edge of the patented snare plate is pulled upward, bringing the snare into full contact with the head.





#### Snares

CP series snares are manufactured with a special bonding agent between the snare plate and coil for greater durability and finer response than previous designs. The coils on CP series snares feature a special clear coating that allows more of the material's tone to come through.

#### Sonic Hoop

#### "Sonic Hoop Reinforcement Concept"

In the past, reinforcement hoops were used to compensate for inadequacies inherent in old shell designs that would often cause the shell go out of round. Utilizing Yamaha's Air Seal System, it is virtually impossible for shells to go out of round. Our reasoning for using reinforcement hoops now is strictly a musical one. We utilize these hoops to bring out particular tonal characteristics, giving the drummer new and specific musical choices