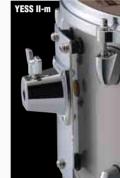

the basic concepts that were behind the development of the YESS mounting system. Where it was previously necessary to adjust the rod length to achieve optimum resonance, or in some cases to subdue an excessively resonant shell, YESS makes it easy to achieve ideal resonant characteristics. YESS was further refined for the PHX series drums, resulting in the YESSII system in which no metal is used at the contact points: special rubber components attach the shell to the mounting plate with bolts so that vibration from the shell to the tom mount and stand is reduced to a bare minimum. The mounting plate itself is made of maple, further contributing to rich shell resonance. The YESSII-m system used in the Absolute series employs a metal plate to elicit optimum resonance from the thin shells









#### YESSII - detailed cross-section



#### Hybrid Shell Construction for PHX Series (Patent Pending)

With the wealth of knowledge that Yamaha has amassed through the decades as the Textured finishes are Yamaha's newest finishing innovation, developed specifically preeminent maker of musical instruments, Yamaha's wood specialists have discovered for the flagship PHX series drums. By applying a coating that is less than half the new materials that provide optimal drum performance thickness of standard finishes and hugs the minute natural contours of the wood Jatoba, a Brazilian wood and the hardest material in the PHX hybrid shell, is positioned surface, the natural beauty of the wood grain is emphasized while shell damping is as the core ply and center note of the drum. It is surro