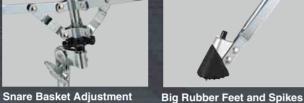

tened. Since the wing bolt is tightened through a steel nut, the durability of the bolt is increased. (All models)



#### Placing Type BoomTilter Mechanism

Retaining YAMAHA's traditional gear mechanism, we now introduce the "clipping" method for securing the boom arm.Through this specification, the main unit of the boom arm becomes more resistant to scratches. It ensures extra peace of mind, even during complex setup adjustments.It begins with the CS965, 865, 755, CH755, 750.

## Yamaha Drum **Snare Stand**





Improved grip design delivers great

Adjustable Angle Tilter Snare angle adjustment is speedy and flexible. Yamaha's exclusive Ball Clamp design on the SS950 lets you set your snare at any angle you like. The large wing bolt tightens securely to hold the angle. Knob gripping po



In addition to the wide leg stance, the big rubber feet deliver maximum grip to hold the stand securely in place.

| Model No.               | SS950                | SS950 SS850 SS740A   |