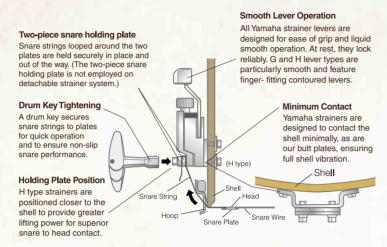

is used only on snare drums to firmly anchor the drum head and deliver penetrating, full-bodied rim shots. We also offer a 3.0mm die-cast aluminum hoop that has many of the attributes of the zinc hoop, but is lighter and delivers a slightly more open sound with accentuated attack and decay. Die-cast hoops connect the head securely and evenly to the bearing edge. The extremely precise head seating achieved by the aluminum die-cast hoop promotes natural tone with minimum loss.



#### Strainers

Yamaha strainers are designed for sure, reliable on/off operation. We could add lots of features like some other manufacturers, but that just complicates the design and often leads to operational problems. Yamaha strainers are simple, easy to use, and dependable under even the toughest conditions.



#### Hammering

Yamaha produces a wide range of musical instruments, and the vast technological resources that arise from their development and production forms the foundation for the birth of successive generations of instruments. Hammering technology developed for the production of timpani kettle drums, for example, is applied in standard drum production as well, Experienced craftsman carefully form each shell by hand, blow by blow, resulting in shells that are not only beautiful to look at but exceptionally strong as well, providing a solid backbone for outstanding tone.



|                         | Light +            |                                              |                                | → Heavy                      |
|-------------------------|--------------------|------