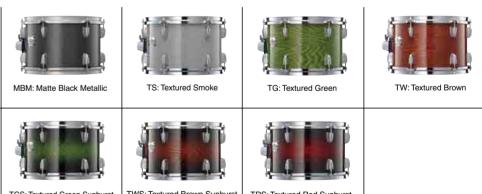

f you ready to make your mark, check out the new Rock Tour drums and give it your best shot.

## **Rock Tour**

Set 
 RT2F3A: RTB2218AR
 RTF1615A
 RTT1208A

 rum
 RTS1460A
 RTS1460A
 CSAT924A
 CS7502
 CS750
 CSAT924A
 SS740A
 DS840
 CSAT924A
 Hardware Cymbals are not included vious model hardware is shown in the photo **Textured Green** 



#### Shells



The Matte on Matte finish is applied to 9-ply big leaf mahogany shells. The Textured Ash finish is applied to 6-ply big leaf mahogany with 2-ply ash shells. Mahogany delivers a powerful Rock tone plus clear definition and rich volume. \* Big Leaf Mahogany: Cultivated, harvested and reforested in managed forests as a renewable resource to help preserve our environment.





MSM: Matte Silver Metallic

/6-ply





MUM: Matte Blue Metallic







TSS: Textured Smoke Sunburst

Set Lists

TR: Textured Red

| Size No. | Bass Drum | Floor Tom | Tom Tom  |
|----------|-----------|-----------|----------|
| RT2F3M   | RTB2218MR | RTF1615M  | RTT1208M |
| RT2F3A   | RTB2218AR | RTF1615A  | RTT1208A |

Μ No. of



RT2F3M: RTB2218MR RTF1615M RTT1208M Set 
 Set
 Interform: Interform: Interform of the second sec \*Cymbals are not included. \*Previous model hardware is shown in the photo



**Rock Tour** 

#### **Rock Tour**

 
 Set
 RT2F3A: RTB2218AR
 RTF1615A
 RTT1208A

 Snare Drum
 RTS1460A
 RTS1460A
 RTS1460A
 FP8500C
 HS740A
 CS755x2
 CS750
 CSAT924A SS740A DS840 \*Cymbals are not included. \*Previous model hardware is shown in the photo.

Texutured Brown Sunburst



## Matte Hardware for Matte on Matte



Yamaha's Matte on Matte col