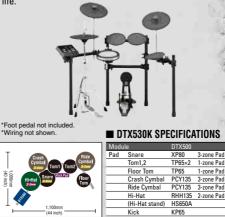

a superb set for honing real drum technique with dynamic expression



\*Foot pedal not \*Wiring not sho

**DTX520K** 

technique

The compact configuration of the DTX550K is centered on the Snare, Hi-Hat and Ride Cymbal, three of the core components of any drum kit. With an amazing feel and a diverse array of functions, the DTX550K comes with an impressive range of sounds that make it an ideal choice whether practicing at home or performing live on stage



DTX560K SPECIFICATIONS



## **DTX530K**

The DTX530K features the DTX-PAD for the snare, plus real hi-hat trigger and large cymbals to give drummers a setup that more closely matches an acoustic set. The vertical-motion hi-hat greatly enhances the overall drumming experience and the dynamic sounds of the module bring your playing to



TRUCK AND AND AND A LACK IN CALL OF A

111

## 41 Yamaha Electronic Drums

No Compromise Sound Quality

There are a total of 1,396 sounds covering a broad

spectrum of instruments, including an essential

selection of Yamaha acoustic drum sounds like Oak

Custom series, as well as percussion and effect sounds. It also contains a wide variety of sounds from Yamaha's famed MOTIF XF synthesizer. Used in

combination with the DTX-PAD, the DTX700 module

delivers even greater expressiveness and realism.

Features

**DTX700K** 

acoustic drumming skills.

Combining the superior playability of the DTX-PADs,

real hi-hat controller and natural sounds, this system

is superb for authentic training to really improve your

\*Foot pedal not included \*Wiring not shown

DTX700K SPECIFICATIONS

Crash