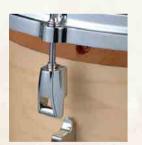

of your Vintage Coated\* Yamaha drums is that they'll gradually become richer and deeper in color over time.

\*The color change is a characteristic of this special coating material, Two new colors are also available, as well as the conventional colors: Vintage Natural and Vintage Black.





Yamaha lug casings hold the tension rods firmly in place, and afford precise tuning in the smallest increments without slippage. From our innovative hook lugs that allow lightning quick head changes to the fixed small lugs used on the Absolute and Oak series, all are low-mass designs that attach to the shell via a single bolt to ensure optimum shell resonance. Our legendary one-pieces high-tension lugs are precision machined to allow high-tension tuning while reinforcing the shells at the same time.







Lug Nut Holding Plate

25 Yamaha System Drums

#### **Textured Coating**



#### **Gloss and Matte Finishes**

High quality finishes are defining characteristics of Yamaha drums. As a general musical instrument manufacturer we have a broad base of finishing technology from which to draw, including piano finishing that demands extremely high levels of knowhow and experience. The creation of beautiful glossy finishes requires that every step of the process - consistent application of coatings by wiping and spraying combined with meticulous sanding and buffing - be carried out by hand with care and competence that can only be acquired through years of practice. Matte finishes are no easier to produce, requiring multiple levels of accomplished craftsmanship.



#### Sparkle & Decorative