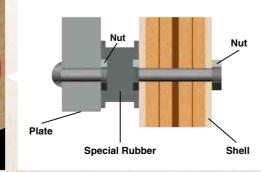

# 45 Years of World Class Drums

Ever since the 1967 introduction of our first drum kits, the D20 and D30, Yamaha drums have continuously advanced and evolved.

In our pursuit of the ultimate in drum tone, we have worked to improve every aspect of the drum; from the choice of woods, to the ply shell designs, to the manufacturing methods. And it's not just our shells that have evolved. Other components such as die-cast parts like lugs, foot pedals, hi-hat stands, tom holders, cymbal stands, drum stools, as well as the design and manufacture of system racks are all designed in house in our pursuit of perfection.