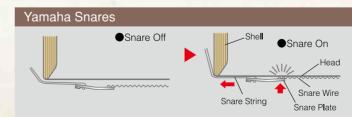

two-hole design like that used on the Sensitive Series offers greater response, and the nine-hole design on the Loud Series delivers a crisp sound.



#### **Snare Bed**

Snare bed depth greatly influences snare effectiveness making it the most important factor in creating the snare drum sound. Yamaha offers three snare bed types; a standard 1.8mm, a 2.7mm that offers greater snare sensitivity and the 3.5mm used on the Steve Gadd Signature Snare Drum.

- Standard 1.8mm
- For Sensitive Sound 2.7mm
- For Staccato Sound 3.5mm



#### Snare Plate (Pat. Pend.)

Yamaha snare plates offer superior snare-tohead contact due to their unique contoured design. When the string is drawn tight, the edge of the patented snare plate is pulled upward, bringing the snare into full contact with the head.





#### Snares

CP series snares are manufactured with a special bonding agent between the snare plate and coil for greater durability and finer response than previous designs. The coils on CP series snares feature a special clear coating that allows more of the material's tone to come through.

#### Sonic Hoop

#### "Sonic Hoop Reinforcement Concept"

In the past, reinforcement hoops were used to compensate for inadequacies inherent in old shell designs that would often cause the shell go out of round. Utilizing Yamaha's Air Seal System, it is virtually impossible for shells to go out of round. Our reasoning for using reinforcement hoops now is strictly a musical one. We utilize these hoops to bring out particular tonal characteristics, giving the drummer new and specific musical choices