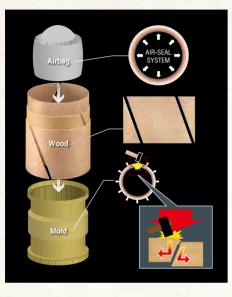

e sublime totality that is Yamaha Drums.

#### "Air Seal System" Technology

At Yamaha, the process of manufacturing drum shells begins with the selection of the materials. Select woods are cut into sheets with precision cut diagonal ends. The plies are fit into a form and hammered into place by a highly skilled craftsman.

The angled ends allow the craftsman to finely adjust the ply length, thus maintaining proper tension. Ply joints are staggered by 120-degrees and hammered into place in the same manner. An air bag placed inside of the shell and inflated at high-pressure puts even pressure on the shell's inner surface creating a perfectly round shell with uniform thickness and excellent durability This is the Air Seal System, a process that has been in use

at Yamaha for over 40 years.



#### YESS—Yamaha Enhanced Sustain System

Yamaha has spared no effort in designing a mounting system that brings out the natural resonance of tom shells without compromise. Brackets and shells are connected using the smallest possible contact area, and the connection is made at the shell's nodal points so that resonance damping is minimal. These are the basic concepts that were behind the development of the YESS mounting system. Where it was previously necessary to adjust the rod length to achieve optimum resonance, or in some cases to subdue an excessively resonant shell, YESS makes it easy to achieve ideal resonant characteristics. YESS was further refined for the PHX series drums, resulting in the YESSII system in which no metal is used at the contact points: special rubber components