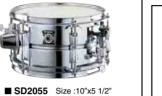

Shells

Snare Drun

Cymbals are not included.

Maple Custom Absolute

hardware is shown in the pho

VSD1460

**Caramel Sparkle** 

MAB1814 MAF1413 MAT1208