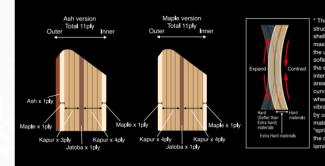

# 45 Years of World Class Drums

Ever since the 1967 introduction of our first drum kits, the D20 and D30, Yamaha drums have continuously advanced and evolved.

In our pursuit of the ultimate in drum tone, we have worked to improve every aspect of the drum; from the choice of woods, to the ply shell designs, to the manufacturing methods. And it's not just our shells that have evolved. Other components such as die-cast parts like lugs, foot pedals, hi-hat stands, tom holders, cymbal stands, drum stools, as well as the design and manufacture of system racks are all designed in house in our pursuit of perfection.