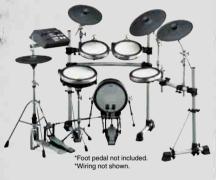

on a single pad and plays them simultaneously, and the Alternate Function, which changes the voice each time the pad is struck, are unique to DTX drums. These let you create original ways to play that are impossible to perform with acoustic drums

The sound and feel make you think you're playing acoustic drums. The on-board training functions, the ability to load your own samples via USB, plus the ability to connect directly to a computer make the DTX700 series a serious tool for the modern drummer.

# DTX700 series

## **DTX790K**

Featuring larger DTX-PADs for the snare and toms with convenient control knobs to adjust the sound, this kit is the deluxe model in the 700 series. With the ability to import custom samples via USB your sounds will stay in step with the latest musical styles.





#### DTX790K SPECIFICATIONS

| Modu | le              | DTX700   |            |
|------|-----------------|----------|------------|
| Pad  | Snare           | XP120SD  | 3-zone Pad |
|      | (Snare stand)   | SS662    |            |
|      | Tom1,2          | XP100T×2 | 3-zone Pad |
|      | Floor Tom       | XP100T   | 3-zone Pad |
|      | Crash Cymbal1,2 | PCY135×2 | 3-zone Pad |
|      | Ride Cymbal     | PCY155   | 3-zone Pad |
|      | Hi-Hat          | RHH135   | 2-zone Pad |
|      | (Hi-Hat stand)  | HS740A   |            |
|      | Kick            | KP125W   |            |
| Rack |                 | RS130    |            |

## **DTX750K**

This kit provides greater freedom in setting and a realistic drumming experience. Not only can you perform using the high-quality internal