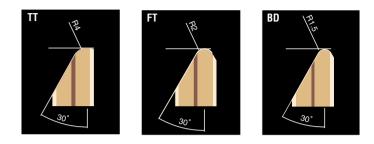

| 8        | 8        | 8        | 6       | 6        | 6        | 6        | 6        | 6        | 5        | 5            |
|                     |          |           |          |          |          |          |          |         |          |          |          |          |          |          | (Unit: inch) |



## **Bearing Edge Shape**

To control the drum's tone and articulation, PHX floor tom, tom-tom and bass drum shells each use different types of bearing edges.

All bearing edge angles are set at 30-degrees. However, the radiuses of the bearing edges differ to gain optimum acoustic performance from the shell.

Additionally, a secret treatment process is used to ensure that each edge is finished to a perfect smoothness. This guarantees a very easy and wide tuning range.







## **Absolute Series**

Yamaha Hand Crafted Drums

## High Quality x Customization

Let's begin with a question: What would your ideal drum kit be like? We could put that question to a hundred drummers, and we'd certainly get a hundred different answers. They'd all talk about the tone, buildup, clarity and stick rebound, but each drummer has his or her own tastes and preferences. Even the shell color would be important.

With YAMAHA's Absolute Series you can create the ideal drum kit by choosing your favorite elements from our highest-quality materials and components. So, why play just anybody's drum kit when you could have your very own "dream kit"?



Shells

Snare Drun

Cymbals are not included.

Maple Custom Absolute

hardware is shown in the pho

VSD1460

**Caramel Sparkle** 

M