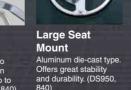

|                             |

DS840

Round Seat Desigr 330mm(Diameter)

Large AL Die-cast Seat Mount

Screw Rod (460 ~ 650mm)

3 Double Braced Wide Stance Legs

## Yamaha Drum Stool

Specification List

Large Seat Mount (480mm x 390mm)



DS950

Large Square Seat Design 480(W)x390(D)mm

Large AL Die-cast Seat Mount

Screw Rod (460 ~ 650mm)

4 Double Braced

Wide Stance Legs

**Big Rubber Feet** 

Model No

Seat Mount

Leg Ass'y

Height Adjustment

55 Yamaha System Hardware

Sea

**Specification List** 



Cushion Base pane Plywood - Large Aluminum Die-cast Mount



BK5110

(for DS950)

Large Seat Mount Rotate the seat to adjust height then tighten the clamp to secure. (DS950, 840)

Mount

DS750

Round Seat Design 300mm(Diameter)

3 Single Braced Legs

Offers great stability



# and durability. (DS950, 840)



## Yamaha Drum **Tom Holder**

#### **Ball Mount & Clamp**

**Specification List** 

Yamaha Drum

Double Tom Stand

(for YESS)

Specification List

Model No.

vailable Height Range

fom Holder Base

Big Rubber Feet

Leg Design

Model No.

Indel No.

Tom Holder Bas

The Yamaha original ball mount and clamp system offers unparalleled flexibility and ease of positioning. A generous sized hard synthetic resin ball sits in an attractive chromed housing that permits the tom hex rod to be positioned in almost any imaginable position. The ball joint friction- free operation provides ease of set up, while a large wing bolt provides one touch locking.



Pipe Cap Cap eliminates unnecessary vibrations from the



CL945LB

Short (for YESS)

Lona

Double Tom Stand

W