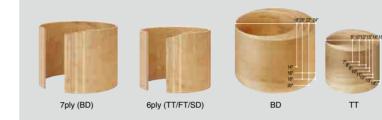

wn birch material, and it's noted for a fine grain and attractive gloss. Although birch is hard, it has excellent workability. Drummers love its outstanding ability to carry the middle to low tones, as well as its sharp but solid response in the upper register. Birch material is also used for the Recording Custom, which can be considered the foundation of YAMAHA's system drum.

Both the maple and birch shells are available in the seven-ply (BD) and six-ply (FT, TT, SD) specifications. Excellent durability is achieved with the use of premium materials, and through the combination of the air sealing system and YAMAHA's advanced woodworking technologies. The Absolute Series produces a well-balanced rumble. You can choose from a variety of sizes from an 8-inch tom-tom to a 24-inch bass drum.



## Set Lists

| Series                                       | Set No. | Bass Drum | Floor Tom | Tom Tom            | Hardware |
|----------------------------------------------|---------|-----------|-----------|--------------------|----------|
|                                              | MA2F2   | MAB2218   | MAF1615   |                    | TH945B   |
|                                              | MA2RF2  | MAB2220R  | MAF1615   | —                  | —        |
| Maple Custom Absolute<br>Absolute Lug Models | MA2RT2  | MAB2218R  | —         | MAT1412            | —        |
| Absolute Lug models                          | MA0F2   | MAB2016   | MAF1413   |                    | TH945B   |
|                                              | MAT2    | —         | —         | MAT1209, MA