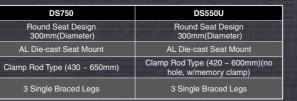

|

DS840

Round Seat Desigr 330mm(Diameter)

Large AL Die-cast Seat Mount

Screw Rod (460 ~ 650mm)

3 Double Braced Wide Stance Legs

## Yamaha Drum Stool

Specification List

Large Seat Mount (480mm x 390mm)



DS950

Large Square Seat Design 480(W)x390(D)mm

Large AL Die-cast Seat Mount

Screw Rod (460 ~ 650mm)

4 Double Braced

Wide Stance Legs

**Big Rubber Feet** 

Model No

Seat Mount

Leg Ass'y

Height Adjustment

55 Yamaha System Hardware

Sea

**Specification List** 



Cushion Base pane Plywood - Large Aluminum Die-cast Mount



BK5110

(for DS950)

Large Seat Mount Rotate the seat to adjust height then tighten the clamp to secure. (DS950, 840)

Mount

DS750

Round Seat Design 300mm(Diameter)

3 Single Braced Legs

Offers great stability



# and durability. (DS950, 840)



## Yamaha Drum **Tom Holder**

#### **Ball Mount & Clamp**

**Specification List** 

Yamaha Drum

Double Tom Stand

(for YESS)

Specification List

Model No.

vailable Height Range

fom Holder Base

Big Rubber Feet

Leg Design

Model No.

Indel No.

Tom Holder Bas

The Yamaha original ball mount and clamp system offers unparalleled flexibility and ease of positioning. A generous sized hard synthetic resin ball sits in an attractive chromed housing that permits the tom hex rod to be positioned in almost any imaginable position. The ball joint friction- free operation provides ease of set up, while a large wing bolt provides one touch locking.



Pipe Cap Cap eliminates unnecessary vibrations from the



CL945LB

Short (for YESS)

Lona

Double Tom Stand

W5950A

WS955A

58 ~ 130cm

Short (