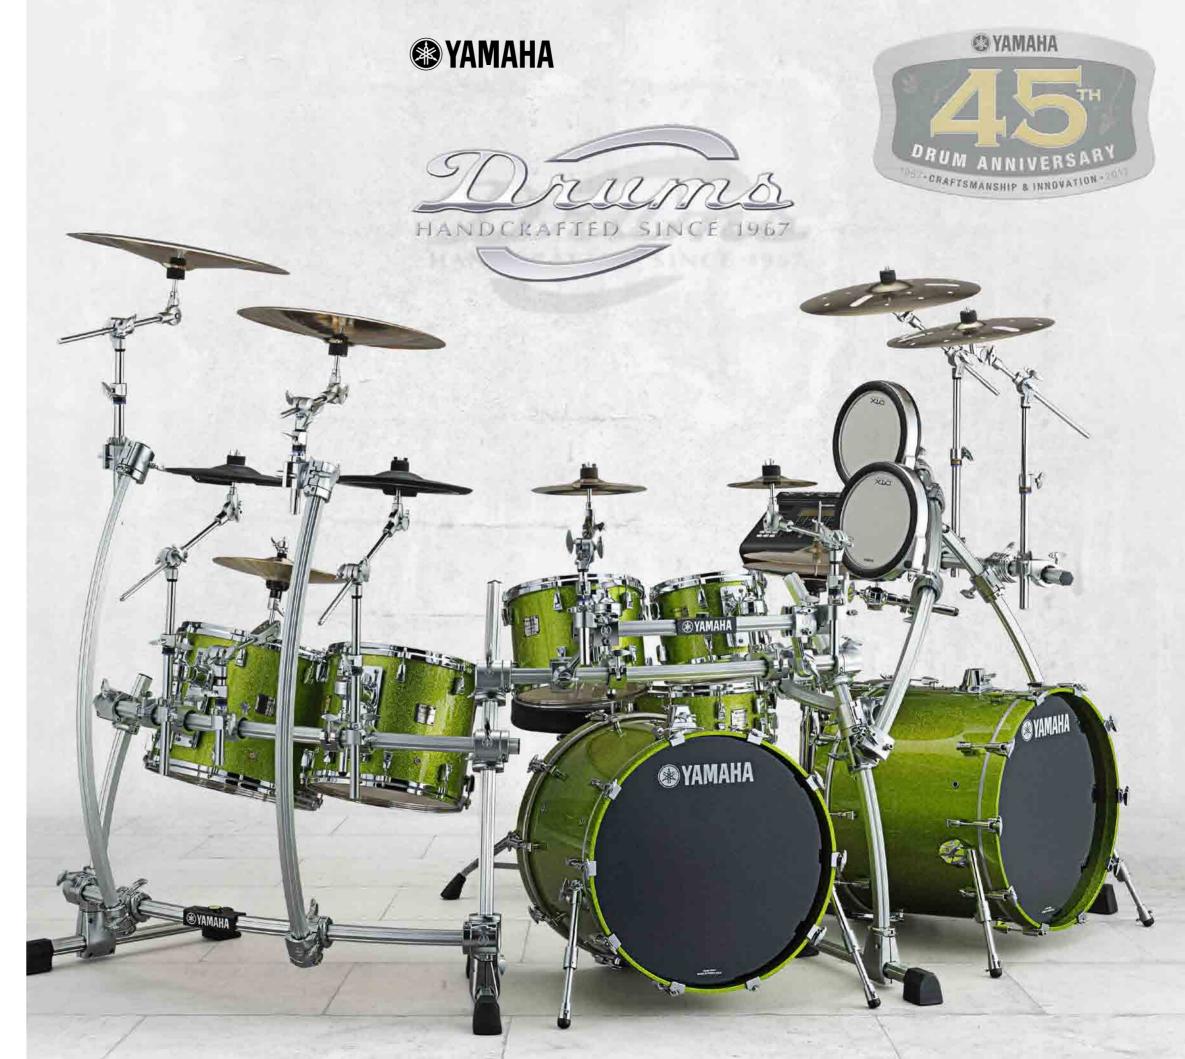

# 45 Years of World Class Drums

Ever since the 1967 introduction of our first drum kits, the D20 and D30, Yamaha drums have continuously advanced and evolved.

In our pursuit of the ultimate in drum tone, we have worked to improve every aspect of the drum; from the choice of woods, to the ply shell designs, to the manufacturing methods. And it's not just our shells that have evolved. Other components such as die-cast parts like lugs, foot pedals, hi-hat stands, tom holders, cymbal stands, drum stools, as well as the design and manufacture of system racks are all designed in house in our pursuit of perfection.

Over the course of our history, we have produced a number of drum kits and snare drums that have become legendary among drummers. We've also created

a few epoch-making mechanisms and designs. With so many artists around the globe expressing themselves through the drums we at Yamaha will continue pursuing the drum's advancement.

HISTORY  $\cdots \cdots \cdots \cdots = {}_{19}72 \cdots = {}_{19}76 \cdots = {}_{19}77 \cdots \cdots \cdots = {}_{19}91 \cdots \cdots = {}_{19}96 \cdots = {}_{20}02 \cdots = {}_{20}04 \cdots = {}_{20}08 \cdots = {}_{20}012$ Al Foster is the first signed artist for yamaha Drums. **Oak Custom** Maple Custom Both the D20 and D30 models have attained "vintage" status and command high prices on the used market. Hamamatsu Factory System Drum Stage Custom