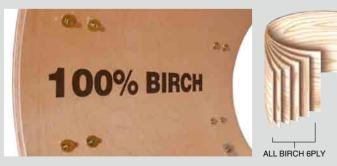

| 6       | 8         | 8      | 8      | 8       | 6      | 6       | 6       | 6       | 5       |

\*Refer to page 33 for more information on snare drums.



 
 Set
 TC2T5: TBD822U TTT814 TTT812U TTT810U TSD0846 TH945B CL945B

 Hardware
 FP9500C HS1200 CS865x2 CH750 CHH930 SS950 DS840 WS865A
 \*Cymbals are not included. \*Previous model hardware is shown in the photo





BKO: Brack Onyx



BRS: Brown Sunburst

#### \* Availability of some models is limited.

(Unit: inch)

# STAGE CUSTOM

## **ALL BIRCH SHELL**

## 100% Birch Shell Stage Custom has evolved again

As with the introduction of Stage Custom in 1995 YAMAHA once again sets the standards of value and sound. By borrowing from our legendary Recording Custom drums, we are proud to introduce new 100% Birch Shell Stage Custom.





## Shell

The shell is a key factor in a drum's ability to "rumble," or resonate. Accordingly, the Stage Custom employs 100% birch - a classic in the realm of high-class drum kits. Moreover, with its six-ply structure the Stage Custom accurately conveys the vibrations produced at the impact surface, achieving performance that overwhelms anything in its class.

## Hardware

- 1 Boom Cymbal Stands adopt a new boom tilter design for improved stability and adjustability.
- 2 A center tilter that can be set for highly accurate cymbal positioning and player articulation.
- 3 The YESS specification floor-tom bracket, incorporating a wing bolt.
- Improved snare basket adjustment mechanism.







## Set Lists

| S       | et No.   | Bass Drum / Tom Tom | Floor Tom / Cymbal Stand | Tom Tom / Hi-H