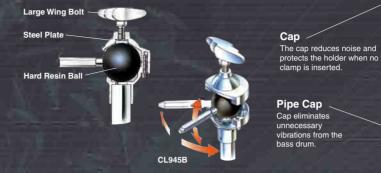

re. (DS950, 840)

Mount

DS750

Round Seat Design 300mm(Diameter)

3 Single Braced Legs

Offers great stability



# and durability. (DS950, 840)



## Yamaha Drum **Tom Holder**

#### **Ball Mount & Clamp**

**Specification List** 

Yamaha Drum

Double Tom Stand

(for YESS)

Specification List

Model No.

vailable Height Range

fom Holder Base

Big Rubber Feet

Leg Design

Model No.

Indel No.

Tom Holder Bas

The Yamaha original ball mount and clamp system offers unparalleled flexibility and ease of positioning. A generous sized hard synthetic resin ball sits in an attractive chromed housing that permits the tom hex rod to be positioned in almost any imaginable position. The ball joint friction- free operation provides ease of set up, while a large wing bolt provides one touch locking.



Pipe Cap Cap eliminates unnecessary vibrations from the



CL945LB

Short (for YESS)

Lona

Double Tom Stand

W5950A

WS955A

58 ~ 130cm

Short (for YESS)

Triple Mount

3 Double Braced Leg

TH945B Short (for YESS)

Triple Mount

#### Memory Clamp

Attaching the clamp at an ideal position reduces setup time. Helps eliminate rattle and noise and can be used inverted.



#### **Triple Tom Holder**

The Yamaha triangular triple tom holder expands the range of possibilities for creative setups. Cymbals or tom toms can be added as your style

#### Tom Holde **TH904A**

The TH904A fits into a cymbal stand's lower pipe section. (Except the CS650A and CS655A)

371

protects the holder when no tom

Tom Holder(for YESS)
TH945B

100



| Tom Holder       |         |              |  |  |  |  |  |
|-