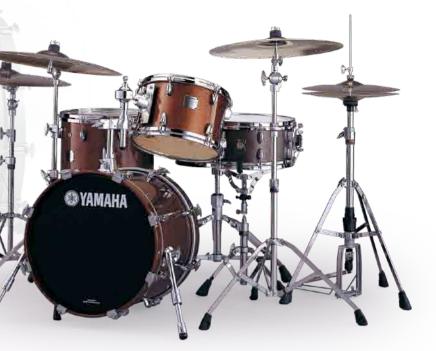

the nylon ring at the lower part of the lug nut control the slackening of the tuning bolt, providing the utmost in tuning stability.







#### Hook Lug

The Hook Lug has been redesigned by thoroughly improving our innovative hook-type Nouveau Lug (used in the conventional Absolute Series) in every aspect. At the same time, the greatness of the lug's basic concept has been maintained

It can be said that the Hook Lug is truly a next-generation lug that transcends conventional lugs with its acoustical effect and tuning stability, as well as with the sturdiness needed for high-tension tuning and the way it facilitates quick head replacement. As with the Absolute Lug, the insertion plate and nylon ring within the lug nut control the slackening of the tuning bolt.







Yamaha System Drums





## Birch Custom Absolute

BAB2218HR BAT1412H BAT1411H BAT1209H BAT1008H BAT0807H

nare Drum MSD1365 DFP9500D HS1200T CH750x2 CH755x4 CSBW CHH930 SS950 DS840

'Cymbals are not included. 'Previous model hardware and/or the rack system are shown in the photo. 'Please refer to page 57 for more information about the current rack system



White Grape Sparkle



A detailed drawing of Special Rubbe

| Burgundy Sparkle (BGS) #57 | Caramel Sparkle (CSK) #58        | White Grape Sparkle (WGS) #59            | Blue Ice Sparkle (BIS) #60   | Midnight Skyblue (MNB) #61       |
|----------------------------|----------------------------------|------------------------------------------|------------------------------|----------------------------------|
| Deep Blue (DBU) #62        | Luminous White Spar