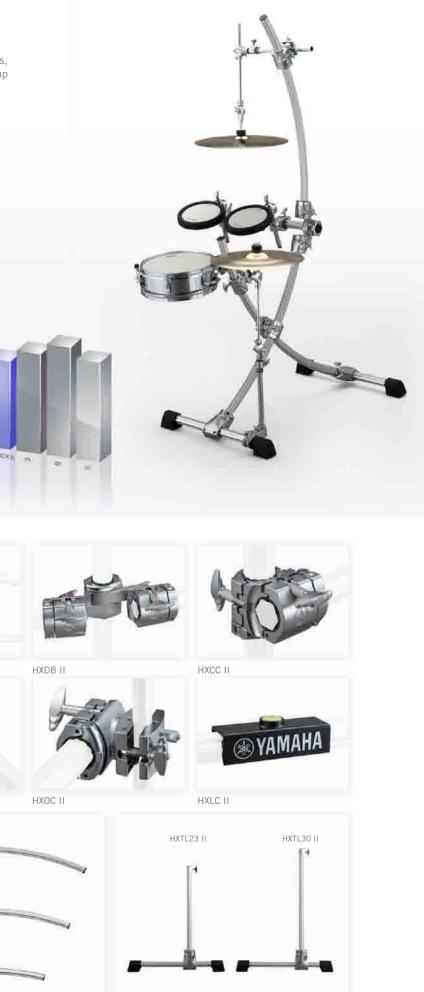

might already have.

#### **Great Strength Without The Weight** For as solid as the new HEXRACKII system is, it is amazingly light. Using a special aluminum alloy, the HEXRACKII design team created a six-sided, slotted rail that offers an optimum balance of light weight and strength. These rails are unmatched for rigidity and weight, and resist warping and compression.



#### Get A Grip

HEXRACKII clamps get a rock solid grip on the rails with a synthetic sleeve that fits between the clamp and the rail. As the clamp tightens, it compresses the sleeve to establish a solid grip. This gives the clamp a secure, slip-free hold on the rail when tightened, and allows easy adjustment when loosened, making the whole setup process quick, easy, flexible, and solid.

COMPATIBILITY

HEXRACK

HEXRACK



## SUBKICK



WEDGES

The all maple 19-ply Groove-Wedge

easily attaches to most 8- to 15-inch drums fitted with standard

metal rims. In addition to great rim

shots it offers a wide variety of sonic

Wood Hoop

Model

VH0805T

VH1006T

VH1206T

VH1306T

VH14087

VH1408F



Jingle-Wedge RMJW

SIZE: 14"

Tom Tom

Tom Tom

Tom Tom

Tom Tom

Tom Tom

Floor Tom

SIZE: 13"

8"

10"

12"

13"

14"

14"

The Jingle-Wedge fits on most 10- to

15-inch drums\* to add the timbre of a tambourine to the beat. It layers well with the sound of other drums and is also great

for creating classic R&B backbeats when

layered with the snare. \*Excluding the YD Stage Cusutom Series 14-inch

# Positioning Produces a Wide Range of Tonal Variations

SKRM100

# low-frequency driver cone that acts as a diaphrag