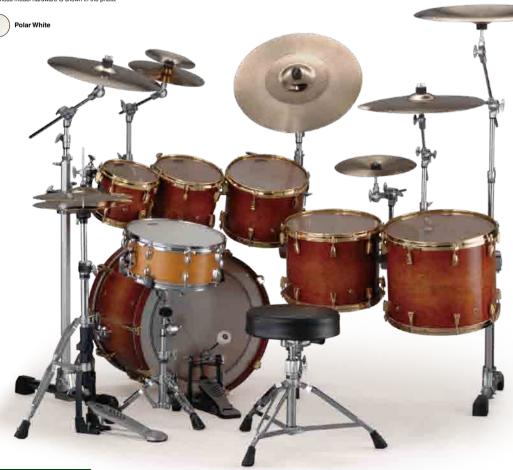

At YAMAHAA, prototype drums are the starting point of each drum's evolution. These prototypes are created in the Drum Laboratory where YAMAHA continually putsues the essence of musical perfection. Under a completely new concept, the PHIX (pronounced "phoenix") Series is the pinnacle of excellence in this prototyping process. Handerafted by our expert technicians, it's based on over 40 years of history, tradition, experience, and technology. The newly developed PHX Series reveals YAMAHA's all-out pursuit of the ultimate in drum craftsmanship and sound.

#### **PHX Series**

Shells PHX2418MRx2 PHXF1615M PHXF1413M PHXT1310M PHXT1209M NSD1455 Shells ■ Hardware FP9500Dx2 HS1200T CS865x4 CH755x2 SS850 DS840 WS865Ax2 \*Cymbals are not included. \*Previous model hardware is shown in the photo.





@ YAMAHA

## The PHX Series, from the YAMAHA Drum Laboratory

HYBRID

**C3 YAMAHA** 

PHX Series

\*Cymbals are not included.

Shells

PHXB2216AGR PHXT1613AG PHXT1411AG

PHXT1209AG PHXT1008AG PHXT0807AG

sus model hardware and/or the rack system are shown in the photo. e refer to page 57 for more information about the current rack system

Snare Drum VSD1460 Hardware FP9500C HS1200D CH755x4 CH750x2 SS850 DS840 CL945Bx5

red Amber Sunburs

## A Range of Options

In addition to the qualities of tonality and functionality, YAMAHA has paid special attention to the values of interior and exterior beauty.

The exterior of the PHX shell is available in classic maple or exotic burled ash finishes. Further, the Hook Lugs and aluminum die-cast hoops are available in either gold or chrome options.