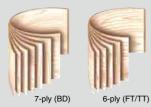

pth   |          | x18"     | x18"      | x18"     |         |           |        |        |         |         |         |         |         |          |        |
| Size       | Model No. | *BD      | *BD924YT | *BD922YT  | *BD920YT | _       |           | _      | _      | _       | _       | _       | _       | _       | _        |        |
| No. of Tun | ing Bolts | 10       | 10       | 10        | 10       | 8       | 8         | 8      | 8      | 8       | 8       | 8       | 6       | 6       | 6        | 5      |



## **All Birch Shells**

Recording Custom shells are crafted from select cuts of birch. Floor toms and tom toms are formed with 6-ply designs while bass drums use 7-plies. The series is available in two color finishes, a traditional cherry wood finish and solid black.





 Shells
 BD922Y
 FT916Y
 F19191
 F10191

 Snare Drum
 SD2465
 SD2465
 SD265
 SD265





YAMAHA



DBU : Deep Blue

SOB :Solid Black

\*denotes made-to-order. (Unit: inch)





We didn't want to wrap up these great sounding drum shells in a covering that would affect their superb resonance. So we created three new color finishes inspired by vintage wrap patterns and Steve Jordan.

#### New Wood, New Sound, New Series

Our flagship PHX series drums radically changed drum design using a special blend of newfound Asian woods to deliver an amazing tone that has gained great acclaim from drummers around the globe. The major component in the mix and the wood that gives these ultra highend drums their characteristic warmth, is a wood called Kapur.

The sound of Kapur is now available in a bran