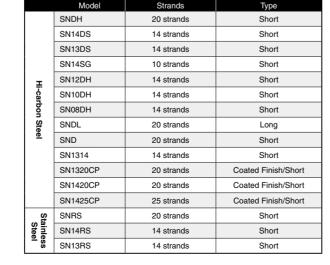

nected to a DTX trigger modeule, your training pad turns into an electronic drum making practice sessions that much more enjoyable.

## DT30

UT30S (5 piece set)



Yamaha DT series drum triggers and trigger modules. "O" indicates compatibility, "X" indicates incompatibility. with some training pads.



|    | U  | U |   |   |
|----|----|---|---|---|
| D1 | Γ3 | 0 | S | ( |

With the DT30 sensor attached and connected to a DTX trigger modeule, your quiet rubber pad turns into an electronic drum.

## Yamaha Drum Trigger Compatibility

Refer to the accompanying chart for compatibility with \* Some DT triggers may not be sensitive enough for use

## Snares **HI-CARBON STEEL SNARES**

SIZE: 16"



#### **STAINLESS STEEL SNARES**

SNRS

and the second second

SN14RS

SN13RS

Holes

6

6

8

8



Diameter

15"

16"

16"

18"

14"

14"

Holes

8

8

8

8

10



Single Training Pad (Stand included)

\* This model may not beavailable in some area

59 Misc.

**DT20** 







## **Tunung Key**



|       | Model No. | Name                       |
|-------|-----------|----------------------------|
|       | DK15      | Tuning key                 |
| DK40R | DK20      | Tuning key                 |
|       | DK40R     | Tuning key (w/ hex wrench) |



|                     | DT10               | DT20 | DT30 |
|---------------------|--------------------|------|------|
| ustic Drum Shell    | 0                  | 0    | x    |
| ustic Drum Head     | 0                  | x    | x    |
| Type Training Pad   | x                  | 0    | 0    |
| r Type Training Pad | x                  | x