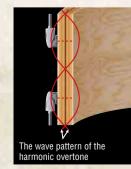

your Vintage Coated\* Yamaha drums is that they'll gradually become richer and deeper in color over time.

\*The color change is a characteristic of this special coating material, Two new colors are also available, as well as the conventional colors: Vintage Natural and Vintage Black.





Yamaha lug casings hold the tension rods firmly in place, and afford precise tuning in the smallest increments without slippage. From our innovative hook lugs that allow lightning quick head changes to the fixed small lugs used on the Absolute and Oak series, all are low-mass designs that attach to the shell via a single bolt to ensure optimum shell resonance. Our legendary one-pieces high-tension lugs are precision machined to allow high-tension tuning while reinforcing the shells at the same time.







Lug Nut Holding Plate

25 Yamaha System Drums

#### **Textured Coating**



#### **Gloss and Matte Finishes**

High quality finishes are defining characteristics of Yamaha drums. As a general musical instrument manufacturer we have a broad base of finishing technology from which to draw, including piano finishing that demands extremely high levels of knowhow and experience. The creation of beautiful glossy finishes requires that every step of the process - consistent application of coatings by wiping and spraying combined with meticulous sanding and buffing - be carried out by hand with care and competence that can only be acquired through years of practice. Matte finishes are no easier to produce, requiring multiple levels of accomplished craftsmanship.



#### Sparkle & Decorative Fi