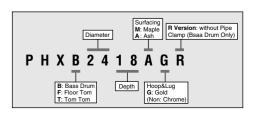

| 8        | 8        | 8        | 6       | 6        | 6        | 6        | 6        | 6        | 5        | 5            |
|                     |          |           |          |          |          |          |          |         |          |          |          |          |          |          | (Unit: inch) |



## **Bearing Edge Shape**

To control the drum's tone and articulation, PHX floor tom, tom-tom and bass drum shells each use different types of bearing edges.

All bearing edge angles are set at 30-degrees. However, the radiuses of the bearing edges differ to gain optimum acoustic performance from the shell.

Additionally, a secret treatment process is used to ensure that each edge is finished to a perfect smoothness. This guarantees a very easy and wide tuning range.







## **Absolute Series**

Yamaha Hand Crafted Drums

## High Quality x Customization

Let's begin with a question: What would your ideal drum kit be like? We could put that question to a hundred drummers, and we'd certainly get a hundred different answers. They'd all talk about the tone, buildup, clarity and stick rebound, but each drummer has his or her own tastes and preferences. Even the shell color would be important.

With YAMAHA's Absolute Series you can create the ideal drum kit by choosing your favorite elements from our highest-quality materials and components. So, why play just anybody's drum kit when you could have your very own "dream kit"?



Shells

Snare Drun

Cymbals are not included.

Maple Custom Absolute

hardware is shown in the pho

VSD1460

**Caramel Sparkle** 

MAB18