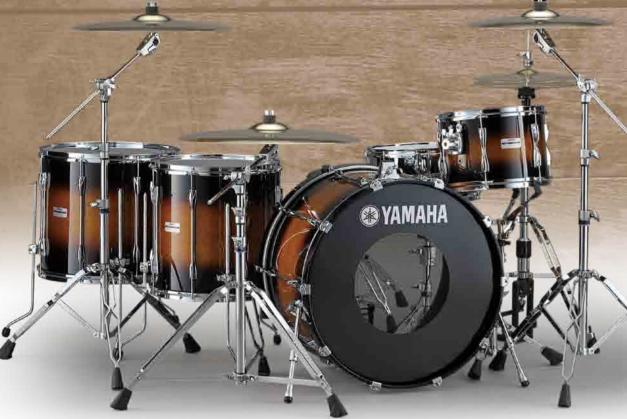

nit: inch)



At the time of their launch in the late 1970's, the YD-9000 represented the pinnacle of Yamaha System Drums. Crafted from birch, the YD-9000's shells delivered a well-defined attack and exceptional sustain that laid down a clear, solid beat. Their popularity quickly spread among both drummers and listeners alike, crossing a wide range of musical styles, and endures to this day where they continue to hold high respect among professional drummers and are still found in use. Producing what many consider to be the iconic Yamaha drum sound, our Recording Custom series evolved out of improvements to the YD-9000. As musical instruments, they achieved a high level of perfection and drummers from around the globe have and continue to express tremendous confidence in their potential.



## **Recording Custom**

BD924Y FT918Y FT916Y TT913YJ Shells Snare Drum SD2465 Hardware FP9500C HS1200 CS965 CS865x2 SS950 SS850 DS840 \*Cymbals are not included. \*Previous model hardware is shown in the photo



#### **High Tension Lugs**

Yamaha's one-piece high-tension lugs are precision-machined to allow severe. high tension tuning.



**Color Finishes** 





AS : Antique Sunburst

CW : Cherry Wood

#### Set Lists

| Set No. | Individual Package | Bass Drum | Floor Tom | —          | —         |
|---------|--------------------|-----------|-----------|------------|-----------|
| Set No. | Contents           | Tom Tom   | Tom Tom   | Tom Holder | Tom Clamp |
| RY2F4   | RY2F41             | BD922Y    | FT916Y    | —          | —         |
| N12F4   | RY2F42             | TT912Y    |