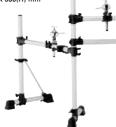

playing style, and provides drummers at all levels with unlimited inspiration from its all-in-one design.

MS100DR Includes Speaker Cable x2. Phone Cable x2









Size:127(W) x 106(D) x 205(H) mm

SPAT1 Speake Attachment (5 x 4-11/16 x 8-5/64 inch) 100W Sub Woofer Unit



Size: 540(W) x 350(D) x 505(H) mm (21-17/64 x 13-25/32 x 19-57/64 inch)







45 Yamaha Electronic Drums

MS50DR Includes Speaker Cable x2, Phone Cable x2

DTX 540K / 520K / 500K

HH65



Size: 451(W) x 330(D) x 380(H) mm (17-3/4 x 13 x 15-31/32 inch)

AND DESCRIPTION OF THE OWNER.

20W Satellite Speakers ize: 97(W) x 159(D) x 178(H) mm (3-13/16 x 6-1/4 x 7 inch)





**KP65** 

DTX 750K / 700K

560k / 550K / 540K /

530K / 520K / 500K



#### RS130

Size: 1.600(W) x 1.000(D) x 980(H) mm (63 x 40 x 39 inch) DTX 900K





RS85A Size: 840(W) x 670(D) x 980(H) mm (33 x 26 x 39 inch) DTX 550K



**RS40** Size: 740(W) x 570(D) x 980(H) mm (30 x 23 x 39 inch) ▶ DTX 500K



#### MULTIVOICES AND EFFECTS

The DTX-MULTI 12 comes loaded with a total of 1.277 voices that include an expansive collection ning voices and effects from our renowned of stu MOTIF Series synthesizers plus a wealth of new percussion sounds. You can use this extensive palette of percussive tones to create custom kits that fit your playing needs.

#### MULTI PLAY MODES

Stick Mode, Hand Mode, Finger Mode. The DTX-MULTI 12 lets you choose the way you want to play and best express yourself.

#### **MULTI ASSIGNMENTS**

Up to four voices can be assigned to a single pad for simultaneous or sequential playback. You can also have voices that chang