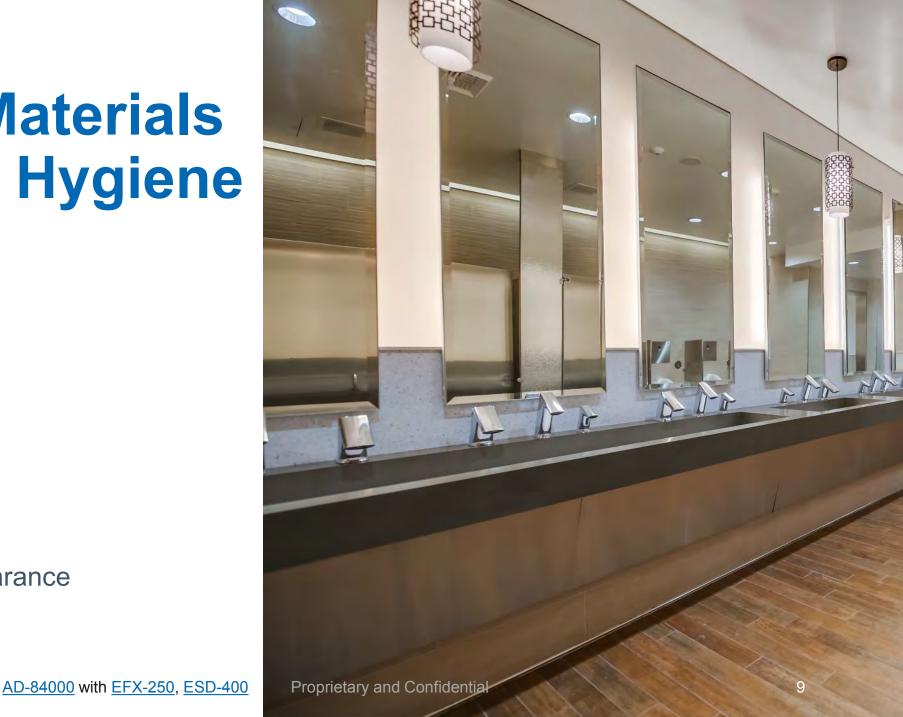

### **AER-DEC Integrated Sink**

- All three steps without you taking any
- Minimize water on the floor
- Reduced risk of slipping and falling
- Less movement around the restroom
- All components are touch-free and integrated
- Unlimited customization

AD-84000 with EFX-250 and ESD-400