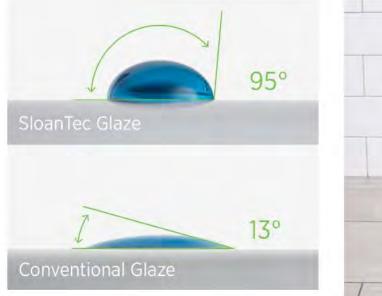

### **SloanTec Glaze**

#### We've got the angle

Hydrophobic properties can be measured by the contact angle of a droplet of water. In laboratory tests, SloanTec glaze achieved angles up to seven times greater than conventional glazes, and testing confirmed that surfaces with higher contact angles are far easier to clean — and keep clean.

#### Permanent protection

SloanTec glaze was engineered to stand up to the harsh conditions in commercial restrooms, and independent laboratory testing proved it can.