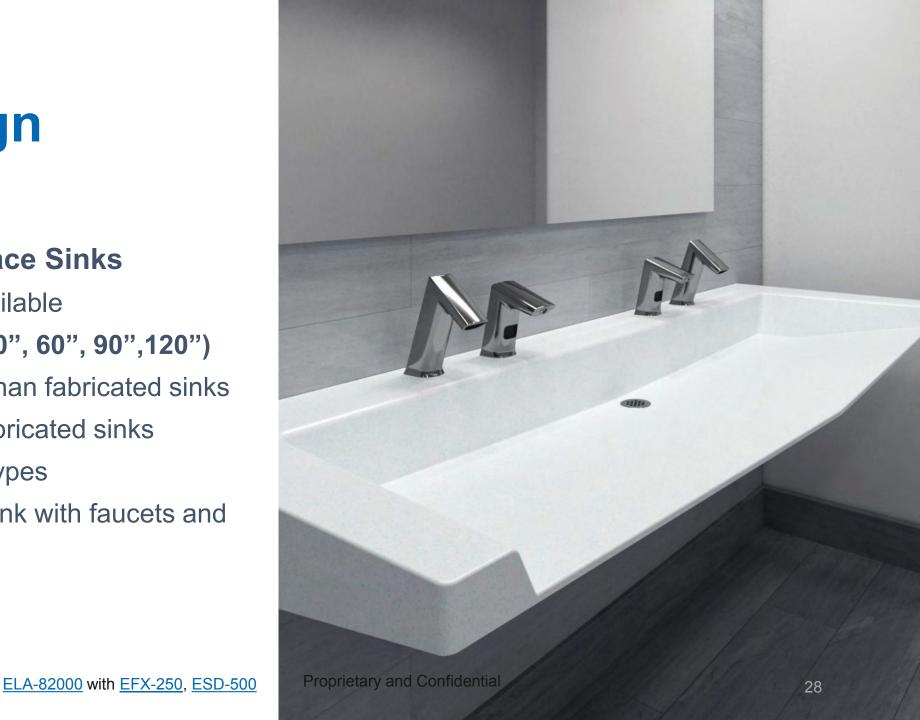

#### **Molded Solid Surface Sinks**

- Updated styles available
- Standard sizes (30", 60", 90", 120")
- Faster lead times than fabricated sinks
- Lower cost than fabricated sinks
- Limited mounting types
- Can upgrade the sink with faucets and soap dispensers

Find your favorite SloanStone design here

#### **Molded Solid Surface Sinks**

- Updated styles available
- Standard sizes (30", 60", 90",120")
- Faster lead times than fabricated sinks
- Lower cost than fabricated sinks
- Limited mounting types
- Can upgrade the sink with faucets and soap dispensers