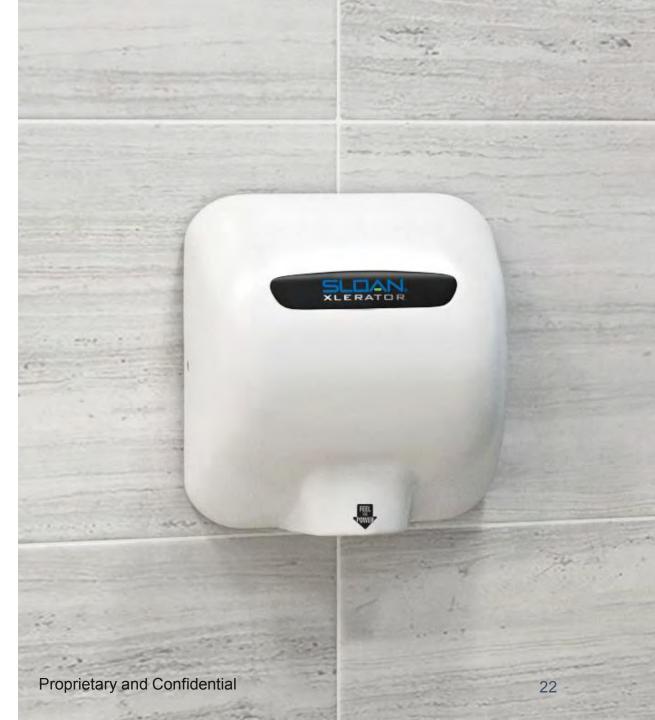

### **HEPA Filters**

- Increase effectiveness of hand washing in touch-free hand dryers
- Remove 99.97% of particles with a diameter of 0.3 microns or larger

EHD-501 in Matte White