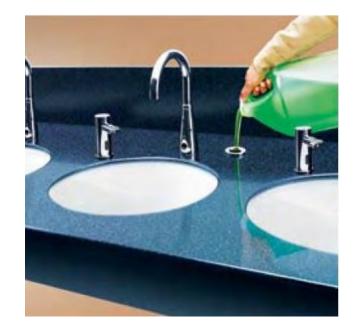

### **Soap System Options**

- Open systems Top fill (pour)
- Closed systems New bottle

CDC, WHO, and Health Canada have issued guidelines against refillable, bulk soap dispensers (2,5,6).

- 2. Health Canada Guidance Document for Human-Use Antiseptic Drugs. December 2009. pg 32.
- Chattman M, Maxwell S, Gerba C. 2011. Occurrence of heterotrophic and coliform bacteria in liquid hand soaps from bulk refillable dispensers in public facilities. J Environ Health. 73(7):26-29.
- Zapka C, Campbell E, Maxwell S, Gerba C, Dolan M, Arbogast J, Macinga D. 2011. Bacterial hand contamination and transfer after use of contaminated bulk-soap-refillable dispensers. Appl Environ Microbiol. 77(9):2898-2904.
- Centers for Disease Control and Prevention. Guideline for Hand Hygiene in Health-Care Settings: Recommendations of the Healthcare Infection Control Practices Advisory Committee and the HICPAC/SHEA/APIC/IDSA Hand Hygiene Task Force, Morbidity and Mortality Weekly Report. October 25, 2002 / Vol. 51 / No. RR-16. Accessed at http://www.cdc.gov/handhygiene/Guidelines.html on May 18, 2010.
- 6. World Health Organization (2009) WHO Guidelines on Hand Hygiene in Health Care. Geneva, Switzerland: World Health Organization Press.

### **Soap System Options**

- Open systems Top fill (pour)
- Closed systems New bottle

CDC, WHO, and Health Canada have issued guidelines against refillable, bulk soap dispensers (2,5,6).

- 2. Health Canada Guidance Document for Human-Use Antiseptic Drugs. December 2009. pg 32.
- Chattman M, Maxwell S, Gerba C. 2011. Occurrence of heterotrophic and coliform bacteria in liquid hand soaps from bulk refillable dispensers in public facilities. J Environ Health. 73(7):26-29.
- Zapka C, Campbell E, Maxwell S, Gerba C, Dolan M, Arbogast J, Macinga D. 2011. Bacterial hand contamination and transfer after use of contaminated bulk-soap-refillable dispensers. Appl Environ Microbiol. 77(9):2898-2904.
- Centers for Disease Control and Prevention. Guideline for Hand Hygiene in Health-Care Settings: Recommendations of the Healthcare Infection Control Practices Advisory Committee and the HICPAC/SHEA/APIC/ID5A Hand Hygiene Task Force. Morbidity and Mortality Weekly Report. October 25, 2002 / Vol. 51 / No. RR-16. Accessed at http://www.cdc.gov/handhygiene/Guidelines.html on May 18, 2010.
- 6. World Health Organization (2009) WHO Guidelines on Hand Hygiene in Health Care. Geneva, Switzerland: World Health Organization Press.

### **Soap System Options**

- Open systems Top fill (pour)
- Closed systems New bottle

CDC, WHO, and Health Canada have issued guidelines against refillable, bulk soap dispensers (2,5,6).

- 2. Health Canada Guidance Document for Human-Use Antiseptic Drugs. December 2009. pg 32.
- Chattman M, Maxwell S, Gerba C. 2011. Occurrence of heterotrophic and coliform bacteria in liquid hand soaps from bulk refillable dispensers in public facilities. J Environ Health. 73(7):26-29.
- Zapka C, Campbell E, Maxwell S, Gerba C, Dolan M, Arbogast J, Macinga D. 2011. Bacterial hand contamination and transfer after use of contaminated bulk-soap-refillable dispensers. Appl Environ Microbiol. 77(9):2898-2904.
- Centers for Disease Control and Prevention. Guideline for Hand Hygiene in Health-Care Settings: Recommendations of the Healthcare Infection Control Practices Advisory Committee and the HICPAC/SHEA/APIC/IDSA Hand Hygiene Task Force. Morbidity and Mortality Weekly Report. October 25, 2002 / Vol. 51 / No. RR-16. Accessed at http://www.cdc.gov/handhygiene/Guidelines.html on May 18, 2010.
- 6. World Health Organization (2009) WHO Guidelines on Hand Hygiene in Health Care. Geneva, Switzerland: World Health Organization Press.