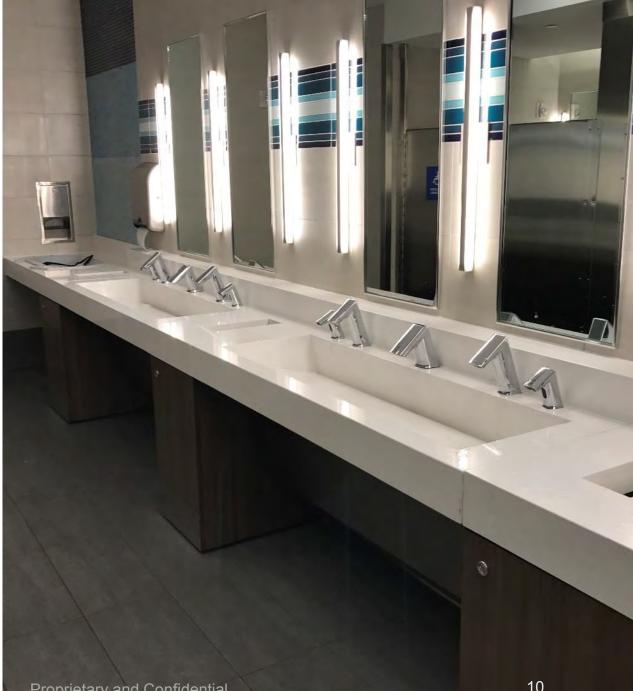

### **Touch Free Products**

- Ease of use
- Accessible for all users
- Reduce the spread of germs
- Keeps the restroom clean
- Various finishes available
- Matching sets

DSOF-82000 with PVD Graphite SOLIS 8186, EAF-275, ESD-2000