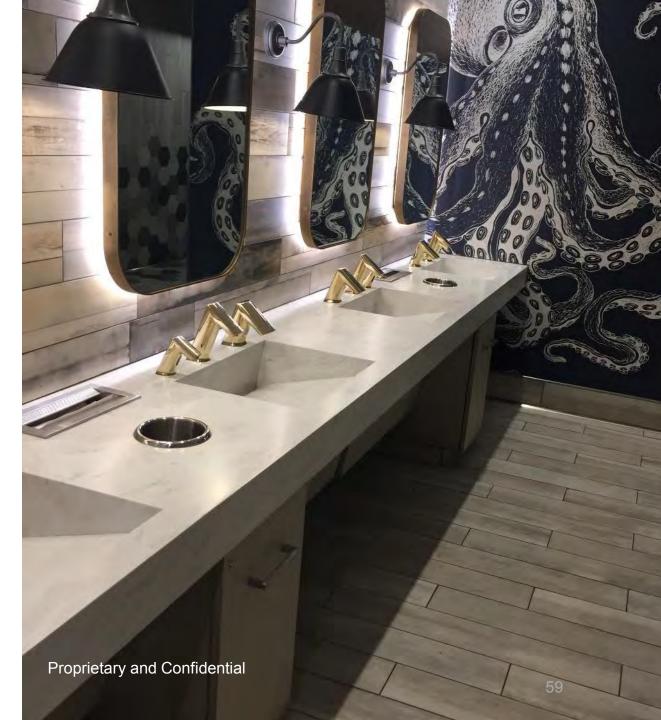

SLOAN<sub>®</sub>

Custom Sink Design in Chiseled Soli Granite with Corduroy Finish

- 100% touch free
- Closed soap system
- Hand dryers vs. paper towels
- HEPA filters

AD-82000 with PVD Polished Brass EFX-250, ESD-500

### **Touch Free Products**

- Ease of use
- Accessible for all users
- Reduce the spread of germs
- Keeps the restroom clean
- Various finishes available
- Matching sets

PVD Polished Brass EFX-250 and ESD-500