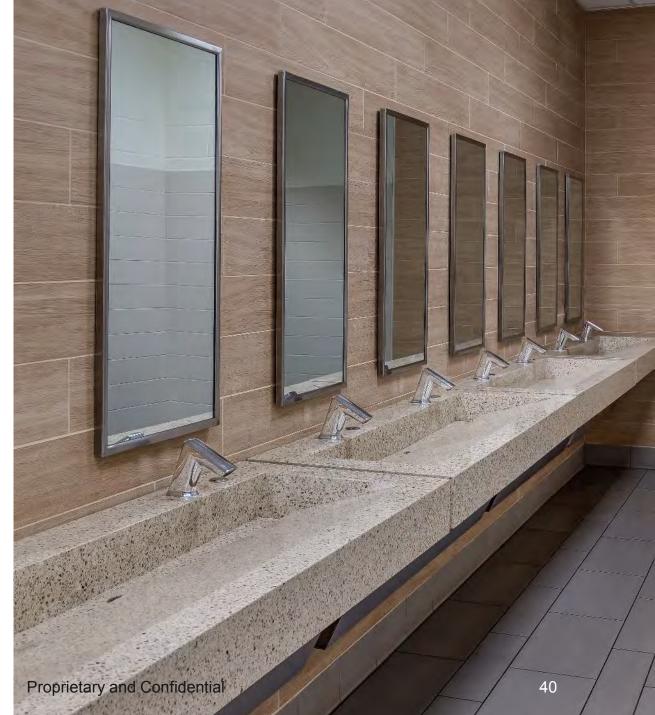

#### CENTERS FOR DISEASE CONTROL AND PREVENTION

- ✓ Vitreous china
- ✓ Solid surface
- ✓ Quartz
- ✓ Stainless
- × Natural stone

DSG-83000 with PVD Graphite EFX-250 ESD-500 Proprietary and Confidential