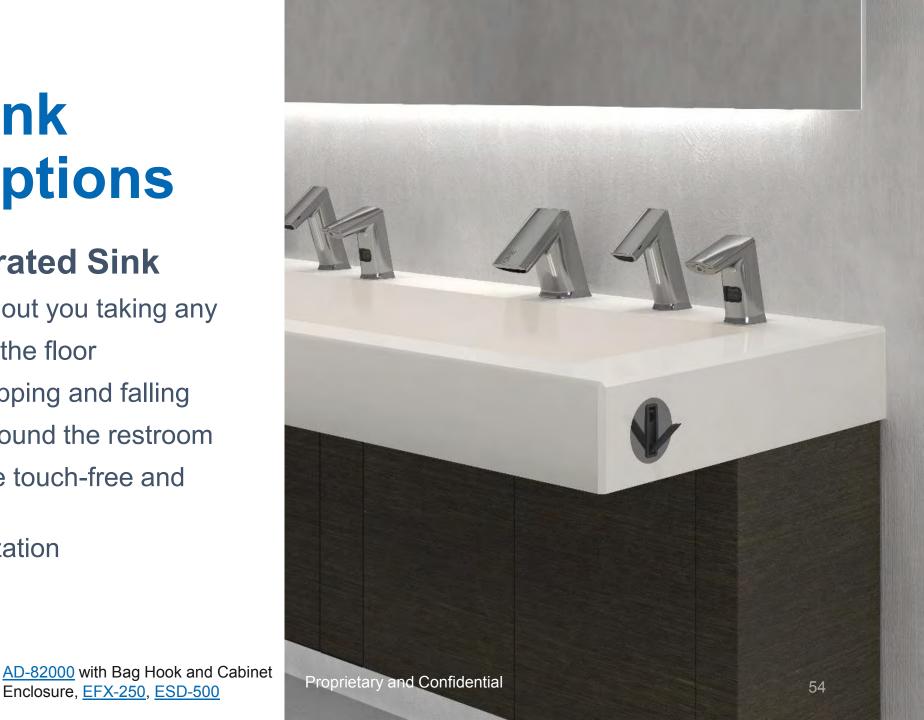

### **AER-DEC Integrated Sink**

- All three steps without you taking any
- Minimize water on the floor
- Reduced risk of slipping and falling
- Less movement around the restroom
- All components are touch-free and integrated
- Unlimited customization

<u>AD-82000</u> with bag hooks, <u>EFX-250, ESD-400</u>