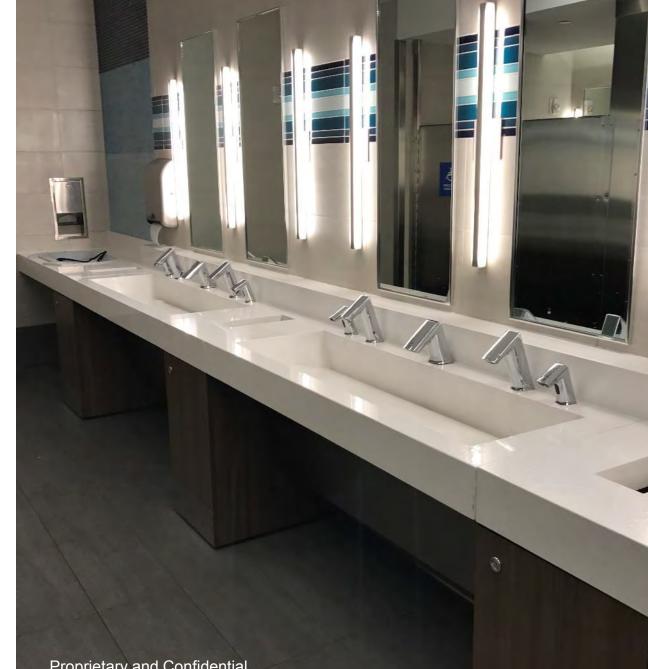

### **AER-DEC Integrated Sink**

- All three steps without you taking any
- Minimize water on the floor
- Reduced risk of slipping and falling
- Less movement around the restroom
- All components are touch-free and integrated
- Unlimited customization