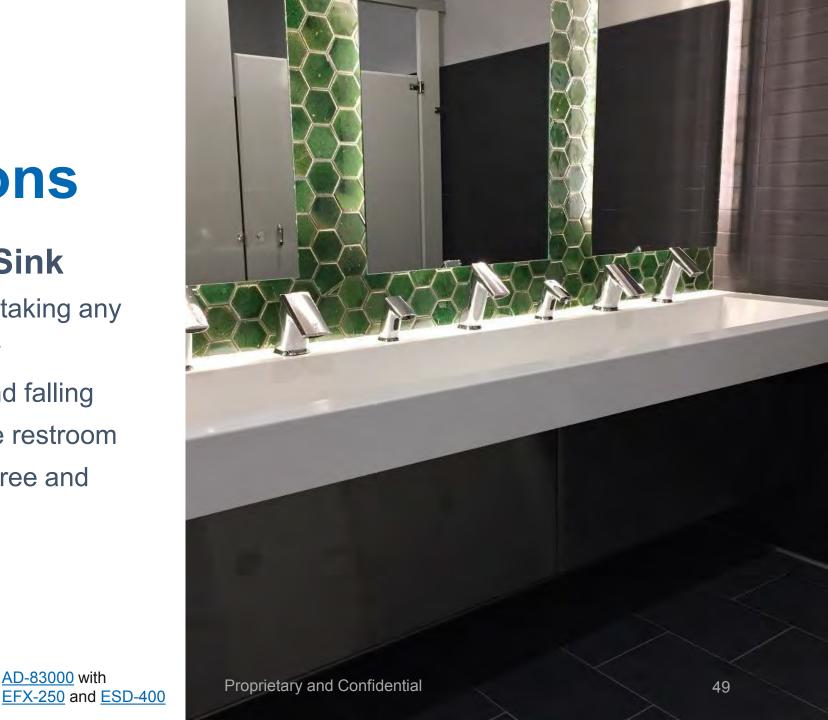

### **AER-DEC Integrated Sink**

- All three steps without you taking any
- Minimize water on the floor
- Reduced risk of slipping and falling
- Less movement around the restroom

AD-83000 with

- All components are touch-free and integrated
- Unlimited customization