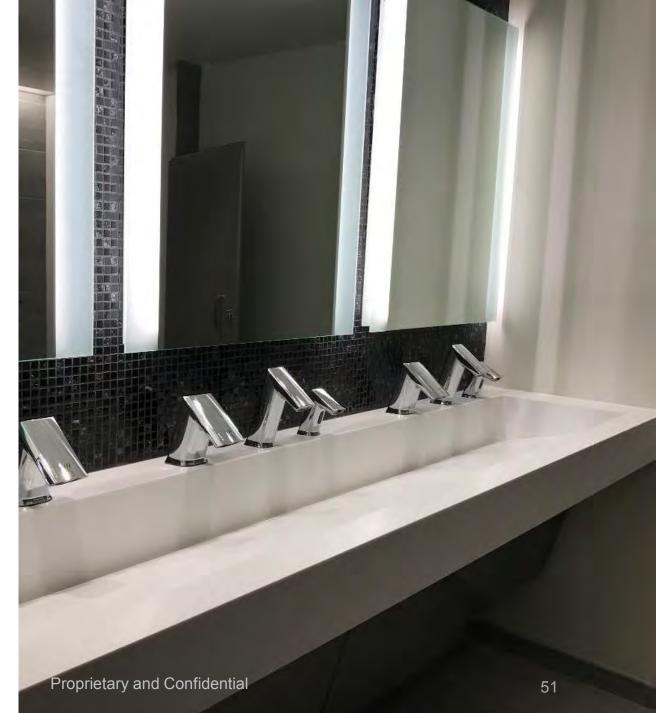

### **AER-DEC Integrated Sink**

- All three steps without you taking any
- Minimize water on the floor
- Reduced risk of slipping and falling
- Less movement around the restroom
- All components are touch-free and integrated
- Unlimited customization