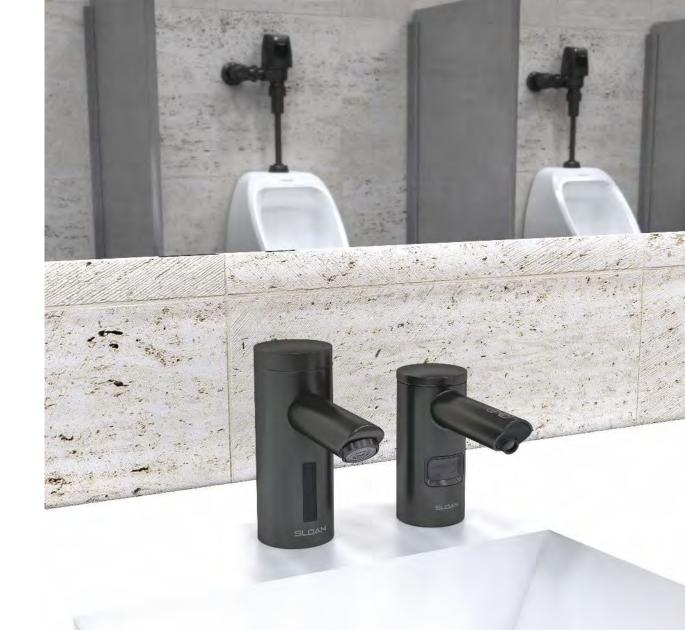

### **Touch Free Products**

- Ease of use
- Accessible for all users
- Reduce the spread of germs
- Keeps the restroom clean
- Various finishes available
- Matching sets

PVD Polished Brass EFX-250 and ESD-500

### **Touch Free Products**

- Ease of use
- Accessible for all users
- Reduce the spread of germs
- Keeps the restroom clean
- Various finishes available
- Matching sets

DSOF-82000 with PVD Graphite SOLIS 8186, EAF-275, ESD-2000

### **Touch Free Products**

- Ease of use
- Accessible for all users
- Reduce the spread of germs
- Keeps the restroom clean
- Various finishes available
- Matching sets