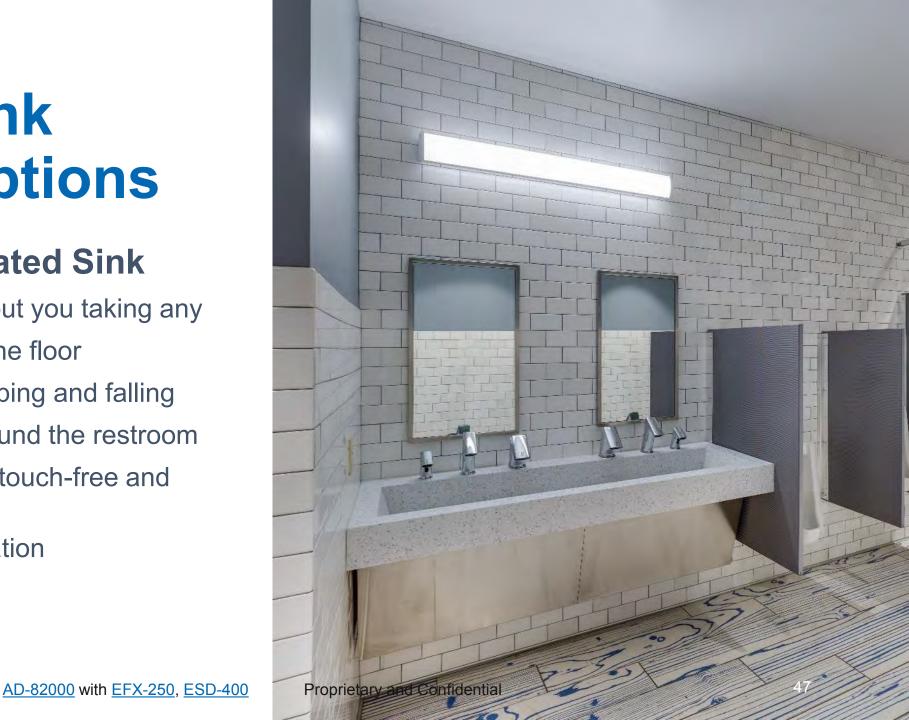

### **AER-DEC Integrated Sink**

- All three steps without you taking any
- Minimize water on the floor
- Reduced risk of slipping and falling
- Less movement around the restroom
- All components are touch-free and integrated
- Unlimited customization