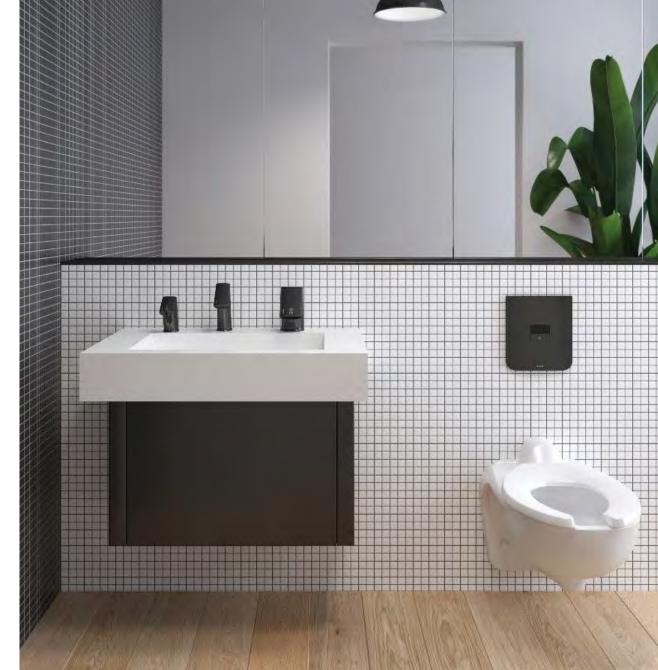

SLOAN<sub>®</sub>

Custom Sink Design in Chiseled Soli Granite with Corduroy Finish

- 100% touch free
- Closed soap system
- Hand dryers vs. paper towels
- HEPA filters

AD-82000 with PVD Polished Brass EFX-250, ESD-500