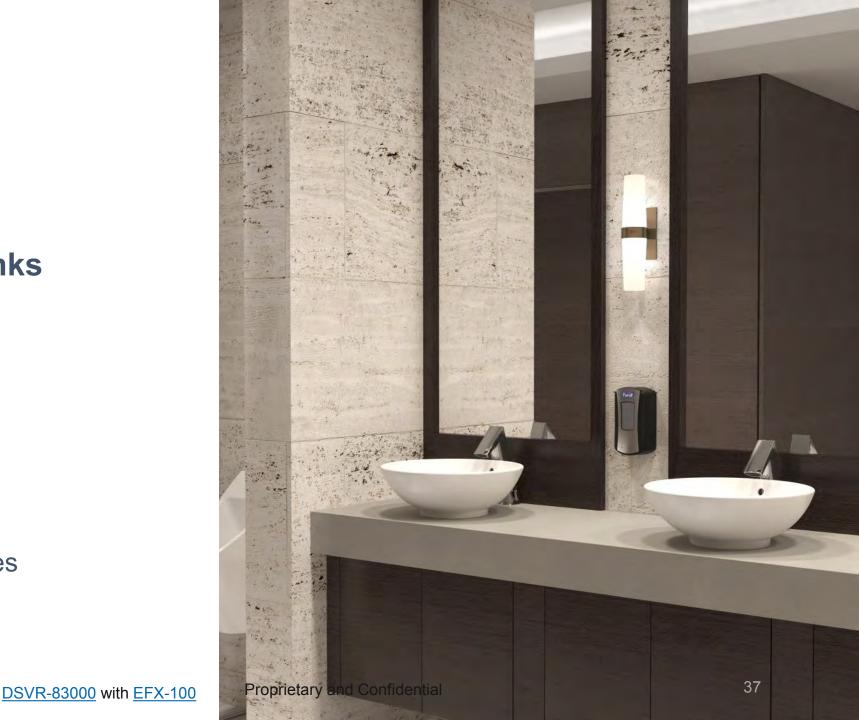

### **Vitreous China**

- Non-porous
- Easy to clean
- Resistant to corrosion and discoloration
- Durable but can be chipped or cracked if struck by heavy object

<u>SS-3065</u> with <u>EFX-177</u> Healthcare Faucet