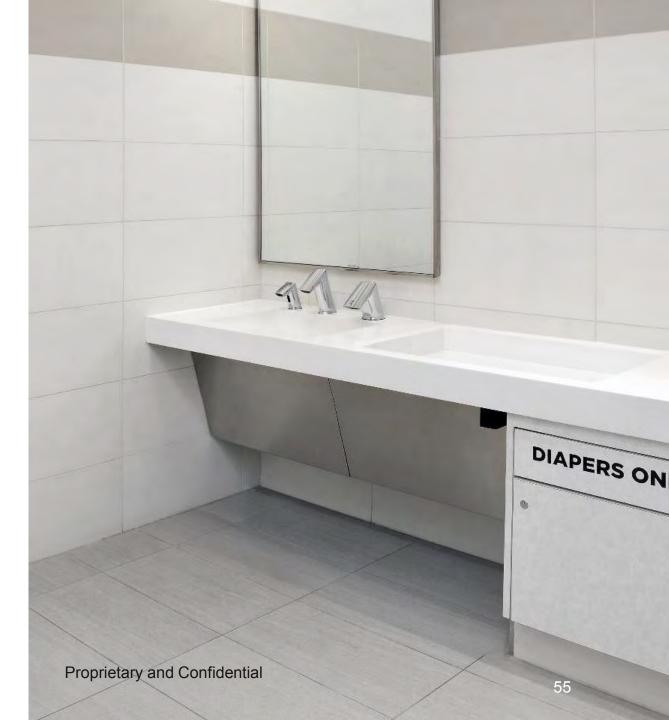

### **Solid Surface**

- Non-porous
- Repairable
- Resistant to:
  - Staining
  - Scratching
  - Heat
- Easy to clean

SLOAN

Seamless appearance