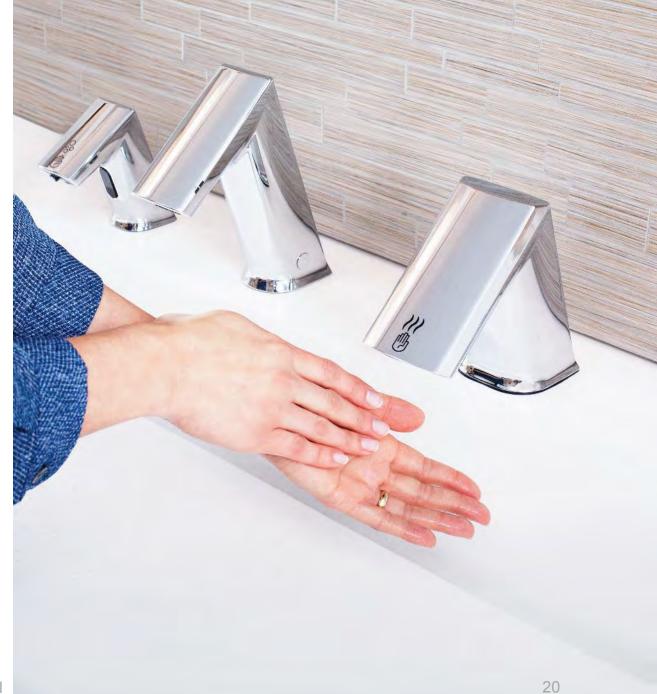

### **Touch Free Products**

- Ease of use
- Accessible for all users
- Reduce the spread of germs
- Keeps the restroom clean
- Various finishes available
- Matching sets

PVD Polished Brass EFX-250 and ESD-500

### **Touch Free Products**

- Ease of use
- Accessible for all users
- Reduce the spread of germs
- Keeps the restroom clean
- Various finishes available
- Matching sets

DSOF-82000 with PVD Graphite SOLIS 8186, EAF-275, ESD-2000

### **Touch Free Products**

- Ease of use
- Accessible for all users
- Reduce the spread of germs
- Keeps the restroom clean
- Various finishes available
- Matching sets