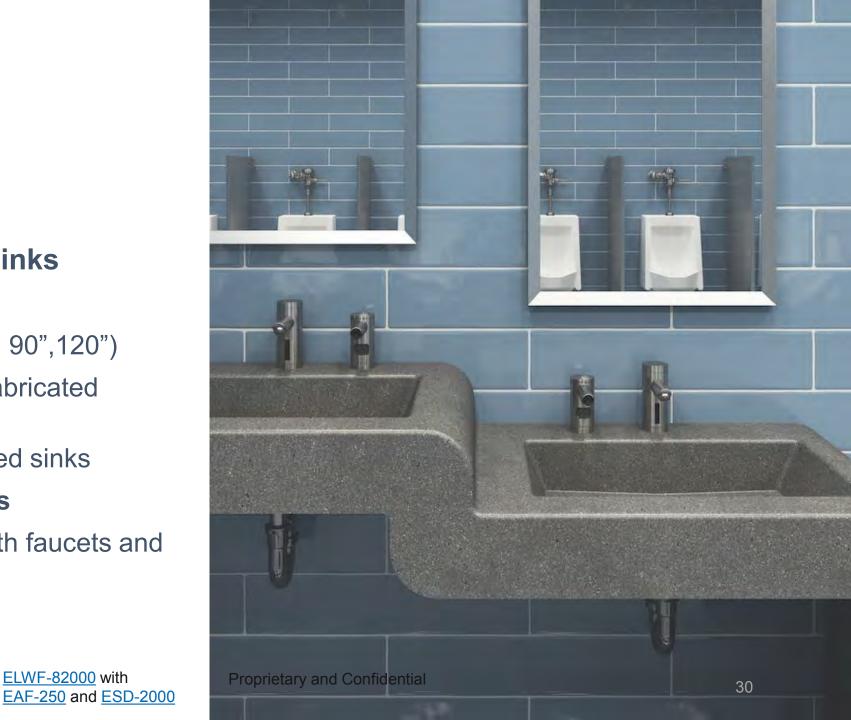

#### **Molded Solid Surface Sinks**

- Updated styles available
- Standard sizes (30", 60", 90", 120")
- Faster lead times than fabricated sinks
- Lower cost than fabricated sinks
- Limited mounting types

SLOAN

Can upgrade the sink with faucets and soap dispensers

ELWF-82000 with