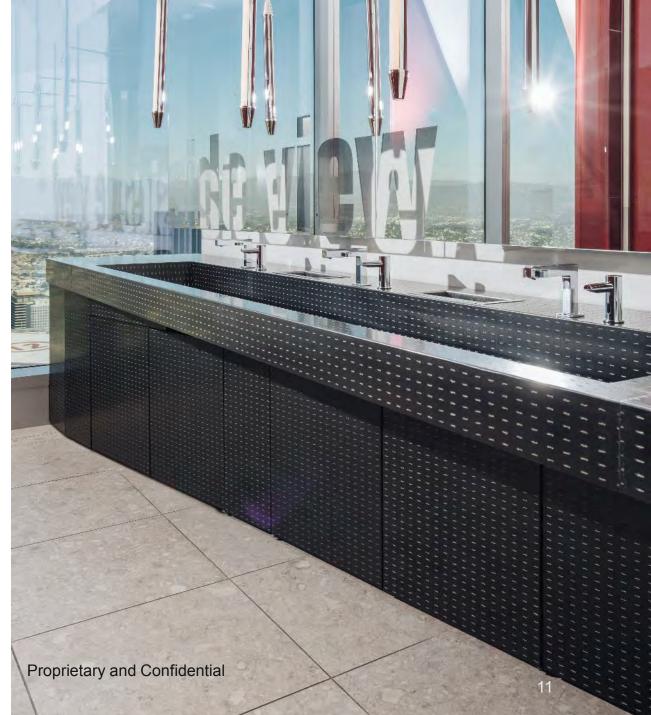

SLOAN<sub>®</sub>

Custom Sink Design in Chiseled Soli Granite with Corduroy Finish

- 100% touch free
- Closed soap system
- Hand dryers vs. paper towels
- HEPA filters

AD-82000 with PVD Polished Brass EFX-250, ESD-500