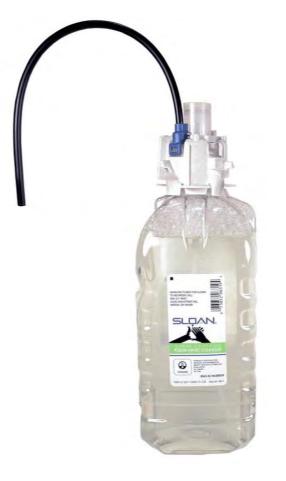

### **Soap System Options**

- Open systems Top fill (pour)
- Closed systems New bottle

CDC, WHO, and Health Canada have issued guidelines against refillable, bulk soap dispensers (2,5,6).

- 2. Health Canada Guidance Document for Human-Use Antiseptic Drugs. December 2009. pg 32.
- Chattman M, Maxwell S, Gerba C. 2011. Occurrence of heterotrophic and coliform bacteria in liquid hand soaps from bulk refillable dispensers in public facilities. J Environ Health. 73(7):26-29.
- Zapka C, Campbell E, Maxwell S, Gerba C, Dolan M, Arbogast J, Macinga D. 2011. Bacterial hand contamination and transfer after use of contaminated bulk-soap-refillable dispensers. Appl Environ Microbiol. 77(9):2898-2904.
- Centers for Disease Control and Prevention. Guideline for Hand Hygiene in Health-Care Settings: Recommendations of the Healthcare Infection Control Practices Advisory Committee and the HICPAC/SHEA/APIC/IDSA Hand Hygiene Task Force, Morbidity and Mortality Weekly Report. October 25, 2002 / Vol. 51 / No. RR-16. Accessed at http://www.cdc.gov/handhygiene/Guidelines.html on May 18, 2010.
- 6. World Health Organization (2009) WHO Guidelines on Hand Hygiene in Health Care. Geneva, Switzerland: World Health Organization Press.

### **Soap System Options**

- Open systems Top fill (pour)
- Closed systems New bottle

CDC, WHO, and Health Canada have issued guidelines against refillable, bulk soap dispensers (2,5,6).

- 2. Health Canada Guidance Document for Human-Use Antiseptic Drugs. December 2009. pg 32.
- Chattman M, Maxwell S, Gerba C. 2011. Occurrence of heterotrophic and coliform bacteria in liquid hand soaps from bulk refillable dispensers in public facilities. J Environ Health. 73(7):26-29.
- Zapka C, Campbell E, Maxwell S, Gerba C, Dolan M, Arbogast J, Macinga D. 2011. Bacterial hand contamination and transfer after use of contaminated bulk-soap-refillable dispensers. Appl Environ Microbiol. 77(9):2898-2904.
- Centers for Disease Control and Prevention. Guideline for Hand Hygiene in Health-Care Settings: Recommendations of the Healthcare Infection Control Practices Advisory Committee and the HICPAC/SHEA/APIC/ID5A Hand Hygiene Task Force. Morbidity and Mortality Weekly Report. October 25, 2002 / Vol. 51 / No. RR-16. Accessed at http://www.cdc.gov/handhygiene/Guidelines.html on May 18, 2010.
- 6. World Health Organization (2009) WHO Guidelines on Hand Hygiene in Health Care. Geneva, Switzerland: World Health Organization Press.

### **Soap System Options**

- Open systems Top fill (pour)
- Closed systems New bottle

CDC, WHO, and Health Canada have issued guidelines against refillable, bulk soap dispensers (2,5,6).

- 2. Health Canada Guidance Document for Human-Use Antiseptic Drugs. December 2009. pg 32.
- Chattman M, Maxwell S, Gerba C. 2011. Occurrence of heterotrophic and coliform bacteria in liquid hand soaps from bulk refillable dispensers in public facilities. J Environ Health. 73(7):26-29.
- Zapka C, Campbell E, Maxwell S, Gerba C, Dolan M, Arbogast J, Macinga D. 2011. Bacterial hand contamination and transfer after use of contaminated bulk-soap-refillable dispensers. Appl Environ Microbiol. 77(9):2898-2904.
- Centers for Disease Control and Prevention. Guideline for Hand Hygiene in Health-Care Settings: Recommendations of the Healthcare Infection Control Practices Advisory Committee and the HICPAC/SHEA/APIC/IDSA Hand Hygiene Task Force. Morbidity and Mortality Weekly Report. October 25, 2002 / Vol. 51 / No. RR-16. Accessed at http://www.cdc.gov/handhygiene/Guidelines.html on May 18, 2010.
- 6. World Health Organization (2009) WHO Guidelines on Hand Hygiene in Health Care. Geneva, Switzerland: World Health Organization Press.