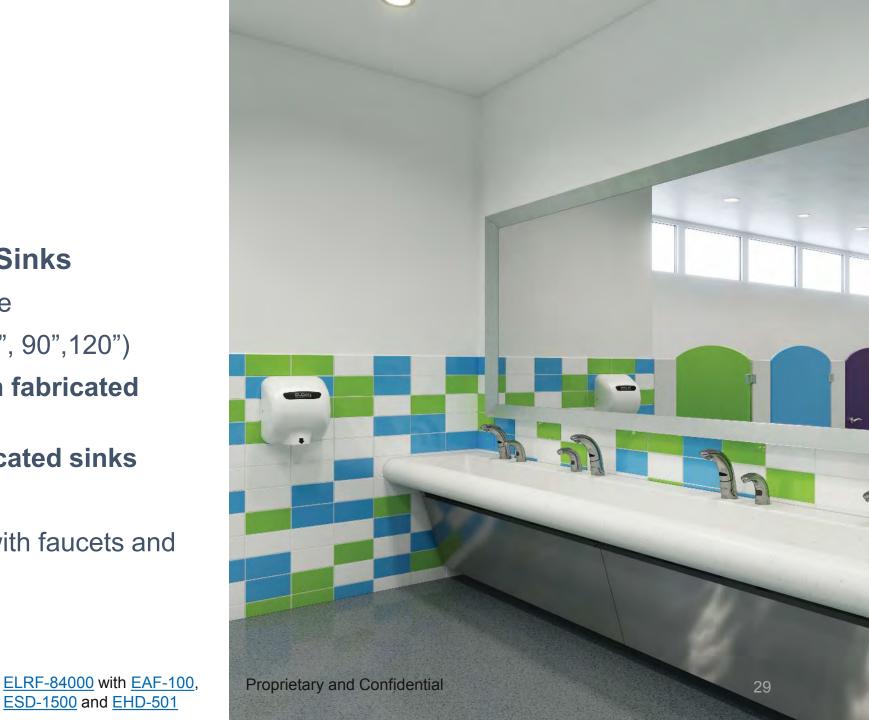

#### **Molded Solid Surface Sinks**

- Updated styles available •
- Standard sizes (30", 60", 90", 120")
- Faster lead times than fabricated sinks
- Lower cost than fabricated sinks
- Limited mounting types

SLOAN

Can upgrade the sink with faucets and soap dispensers

ESD-1500 and EHD-501