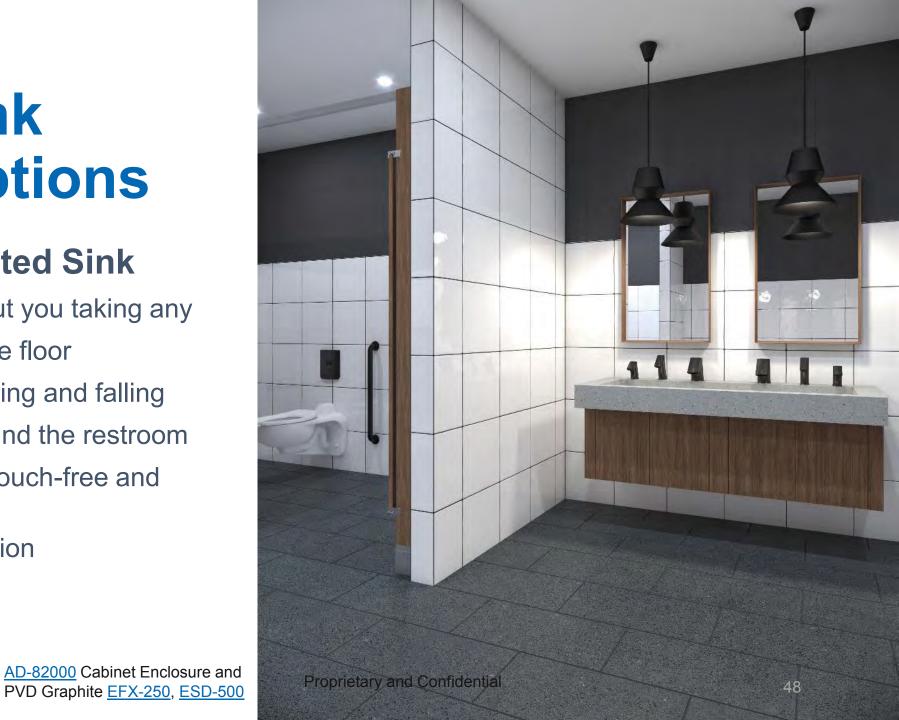

#### **AER-DEC Integrated Sink**

- All three steps without you taking any
- Minimize water on the floor
- Reduced risk of slipping and falling
- Less movement around the restroom

Enclosure, EFX-250, ESD-500