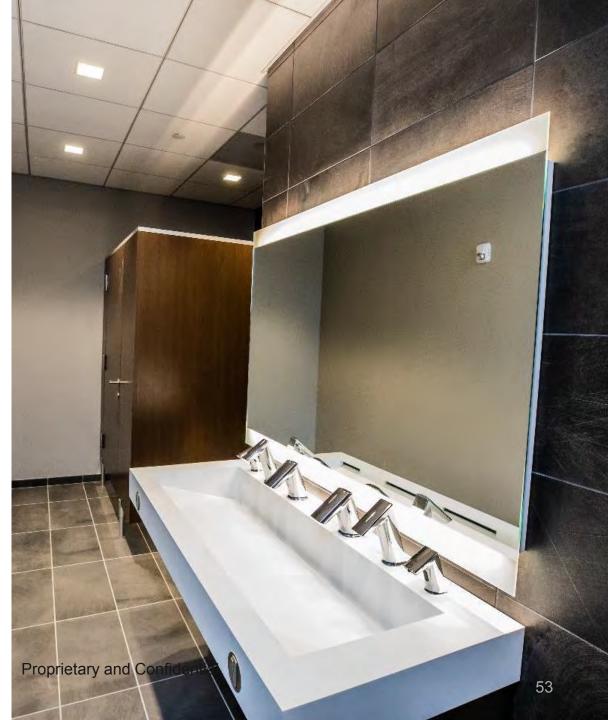

#### **AER-DEC Integrated Sink**

- All three steps without you taking any
- Minimize water on the floor
- Reduced risk of slipping and falling
- Less movement around the restroom

Enclosure, EFX-250, ESD-500