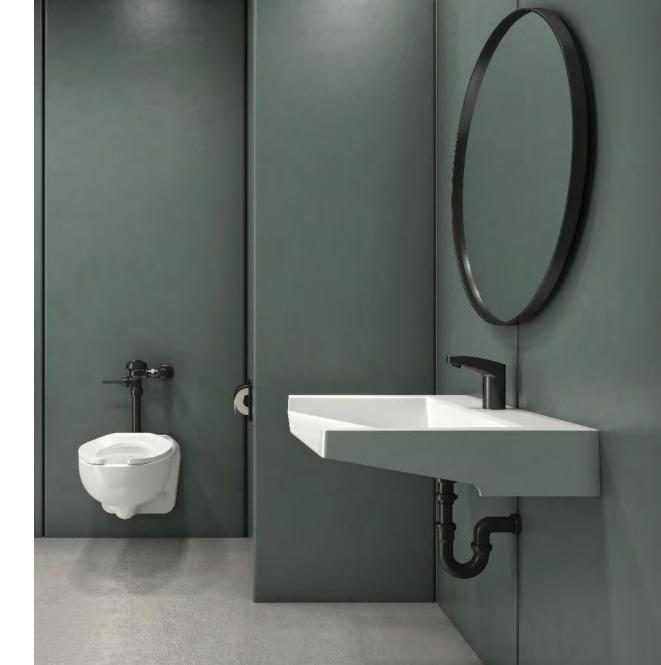

### **AER-DEC Integrated Sink**

- All three steps without you taking any
- Minimize water on the floor
- Reduced risk of slipping and falling
- Less movement around the restroom
- All components are touch-free and integrated
- Unlimited customization

### **AER-DEC Integrated Sink**

- All three steps without you taking any
- Minimize water on the floor
- Reduced risk of slipping and falling
- Less movement around the restroom

AD-83000 with

- All components are touch-free and integrated
- Unlimited customization

### **AER-DEC Integrated Sink**

- All three steps without you taking any
- Minimize water on the floor
- Reduced risk of slipping and falling
- Less movement around the restroom
- All components are touch-free and integrated