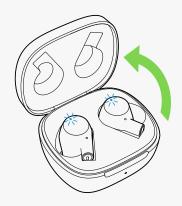

# **Initial pairing**

**Step 1:** Open the charging case of your earbuds, and the earbud's white light will begin to blink. The blue light will show once the earbuds are ready to pair.

**Step 2:** On your mobile device, turn ON the Bluetooth to begin searching for nearby devices.

# Manual pairing

Remove the earbuds from the case. Then, press and hold the touchsensitive buttons on the earbuds for 3 seconds. The status light on the earbuds will blink white and blue when they are ready to be paired.