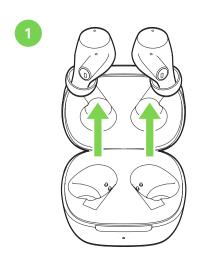

# Manual pairing

Remove the earbuds from the case. Then, press and hold the touchsensitive buttons on the earbuds for 3 seconds. The status light on the earbuds will blink white and blue when they are ready to be paired.