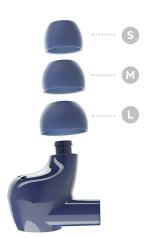

## **All Day Comfort**

Our True Wireless Earbuds come with three sizes (S/M/L) of silicone ear tips, providing all-day comfort and noise isolation with its sealed in-ear fit.