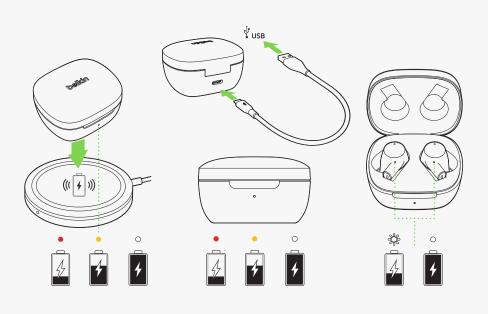

# How to charge the case and the earbuds

**Case:** The SOUNDFORM Rise case can be charged wirelessly using a standard Oi wireless charging pad or via the USB-C port on the back of the case.

**Earbuds:** The SOUNDFORM Rise earbuds can be charged by placing them in the charging case. They can either charge directly from the battery in the case or can be charged while also charging the case.