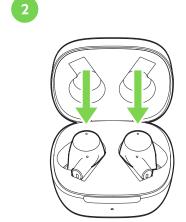

# **Initial pairing**

**Step 1:** Open the charging case of your earbuds, and the earbud's white light will begin to blink. The blue light will show once the earbuds are ready to pair.

**Step 2:** On your mobile device, turn ON the Bluetooth to begin searching for nearby devices.