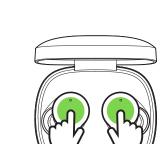

# Manual pairing

Remove the earbuds from the case. Then, press and hold the touchsensitive buttons on the earbuds for 3 seconds. The status light on the earbuds will blink white and blue when they are ready to be paired.