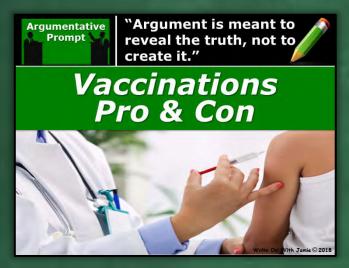

### **Vaccinations**

Vaccines are a controversial subject and recently have been thrust into the public spotlight. This was caused by the increase of anti-vaccination activists and outbreaks of contagious diseases, like measles. Although the research stating vaccines could result in autism was discredited and the publishing physician lost his license permanently, the myth remains, kept alive on social media.

Supporters say that vaccination is safe and point out that illnesses, including rubella, diphtheria, smallpox, polio, and whooping cough, are now prevented by vaccination and millions of children's lives are saved. Opponents say that children's immune systems can deal with most infections naturally, and that injecting questionable vaccine ingredients into a child may cause side effects, including seizures, paralysis, and death. In your opinion, should parents vaccinate their children or not? To strengthen your argument, use your observations and experiences, and information from your research.