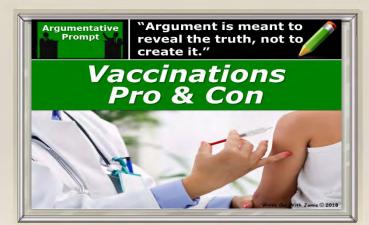

### **Vaccinations**

Vaccines are a controversial subject and recently have been thrust into the public spotlight. This was caused by the increase of anti-vaccination activists and outbreaks of contagious diseases, like measles. Although the research stating vaccines could result in autism was discredited and the publishing physician lost his license permanently, the myth remains, kept alive on social media.

Supporters say that vaccination is safe and point out that illnesses, including rubella, diphtheria, smallpox, polio, and whooping cough, are now prevented by vaccination and millions of children's lives are saved. Opponents say that children's immune systems can deal with most infections naturally, and that injecting questionable vaccine ingredients into a child may cause side effects, including seizures, paralysis, and death. In your opinion, should parents vaccinate their children or not? To strengthen your argument, use your observations and experiences, and information from your research.