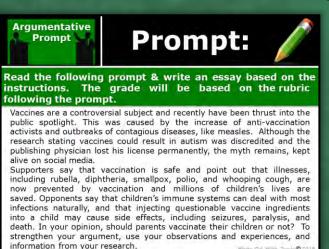

### **Vaccinations**

Vaccines are a controversial subject and recently have been thrust into the public spotlight. This was caused by the increase of anti-vaccination activists and outbreaks of contagious diseases, like measles. Although the research stating vaccines could result in autism was discredited and the publishing physician lost his license permanently, the myth remains, kept alive on social media.

Supporters say that vaccination is safe and point out that illnesses, including rubella, diphtheria, smallpox, polio, and whooping cough, are now prevented by vaccination and millions of children's lives are saved. Opponents say that children's immune systems can deal with most infections naturally, and that injecting questionable vaccine ingredients into a child may cause side effects, including seizures, paralysis, and death. In your opinion, should parents vaccinate their children or not? To strengthen your argument, use your observations and experiences, and information from your research.