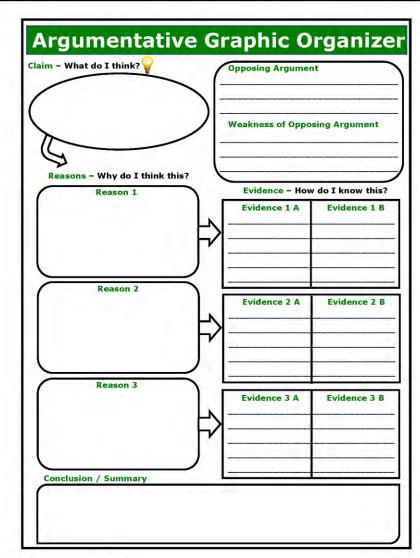

### Rubric / Graphic Organizer

### Student Worksheet

Allows the students to brainstorm, develop a thesis statement, and outline an Argument Essay.