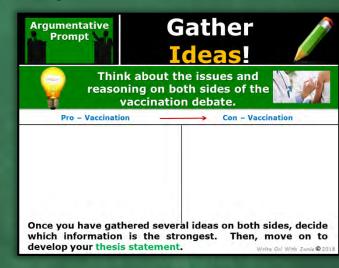

Supporters say that vaccination is safe and point out that illnesses, including rubella, diphtheria, smallpox, polio, and whooping cough, are now prevented by vaccination and millions of children's lives are saved. Opponents say that children's immune systems can deal with most infections naturally, and that injecting questionable vaccine ingredients into a child may cause side effects, including seizures, paralysis, and death. In your opinion, should parents vaccinate their children or not? To strengthen your argument, use your observations and experiences, and information from your research.

### **Brainstorm Ideas**

Your score will be based on the following criteria:

- 1. Did you state a clear position/answer on the topic?
- 2. Ideas Did you support your topic with accurate and relevant information?
- 3. Organization-Did you organize your ideas in a logical and effective manner so your audience can understand and follow your thinking?
- 4. Sentence Fluency-Did you express your ideas clearly and fluently using your own Word Choice and Voice?
- 5. Did you edit for Conventions (grammar, usage, and mechanics)?