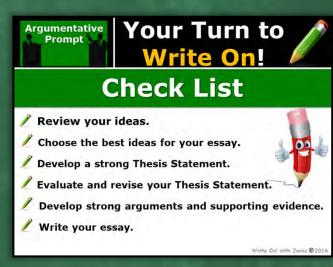

### Your Turn to Write On!

### **Check List**

- 🖊 Review your ideas.
- Choose the best ideas for your essay.
- Develop a strong Thesis Statement.
- Evaluate and revise your Thesis Statement.
- $lap{/}$  Develop strong arguments and supporting evidence.
- Write your essay.