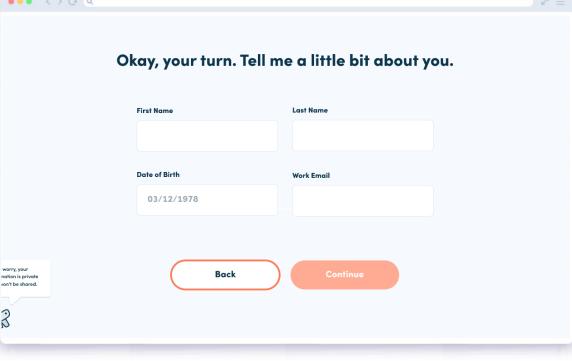

You can access Decision Doc on any device!

**2** Share a little about yourself so we can pull up plan information specific to you.

> Do your best to enter your information exactly as your HR department may have it on file.