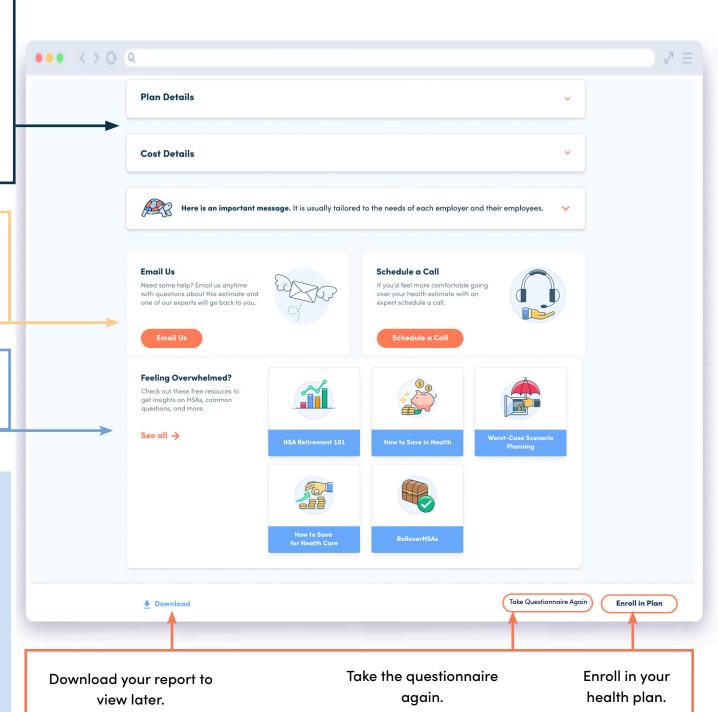

## **Questions about Decision Doc?**

- **Email us:** Email questions@myhealthmath.com and include your name and employer
- Check out our resource library: View our FAQ: <u>https://myhealthmath.com/employee\_faqs/</u>
- Talk to us on the phone: Your company should have sent you a unique link to access Decision Doc. Click on the link; when you get to Decision Doc, click on help center to schedule a call with our team.