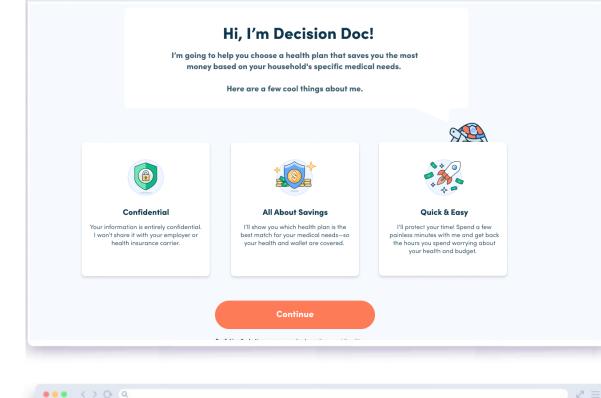

#### ••• <> O Q

Click on your company's unique link to go to Decision Doc, a secure online platform that will help you choose your health plan.

1

You will receive your secure link through emails from your HR team, as well as flyers with a QR code.