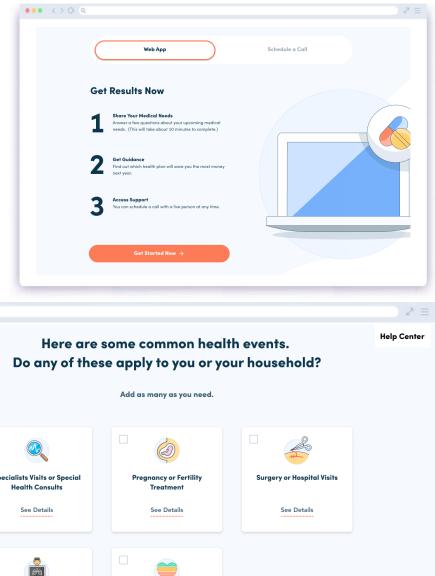

#### Take a questionnaire about 2 your expected health care usage.

We'll ask about major health events, like surgeries and specialists, and routine care, like your prescriptions and PCP visits.

**Specialists Visits or Special Pregnancy or Fertility Surgery or Hospital Visits Health Consults** Treatmen See Details See Details See Details 1 ø X-Rays, Imaging, I Don't Need These Types of Health Care Lab Tests See Details See Details