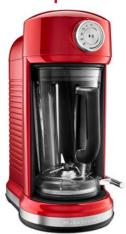

Purchase a select KitchenAid® Torrent™ Magnetic Drive Blender\* and receive a **\$50 Visa Prepaid Card** by mail.

## NOVEMBER 15-DECEMBER 26, 2015

REBATE FORM ON BACK

\*Qualifying Model: KSB5010

**KitchenAid**<sup>®</sup>

## MAIL-IN REBATE

Receive a \$50 Visa Prepaid Card by mail with the purchase of a select KitchenAid® Torrent™ Magnetic Drive Blender.

Complete the following required information on this form to qualify for your mail-in rebate: