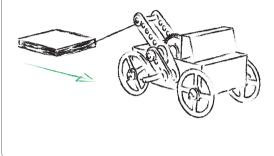

# **ENGINEERING CHALLENGE #1**

Use the tow truck's winch to drag a book across a flat table.

Use contents of this set and items from around your house to solve this challenge: