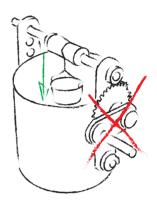

# **ENGINEERING CHALLENGE #2**

Make the tow truck's winch easier to turn when pulling an object.

Use contents of this set and items from around your house to solve this challenge: