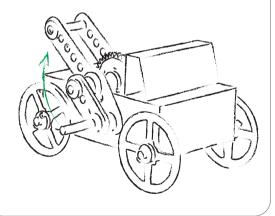

# **ENGINEERING CHALLENGE #2**

Make the tow truck's winch easier to turn when pulling an object.

Use contents of this set and items from around your house to solve this challenge: