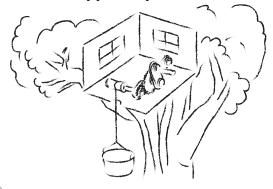

# ENGINEERING CHALLENGE #10

Build a miniature tree-house fort and use the winch to haul supplies up into it.