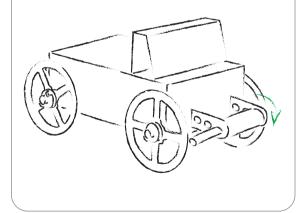

# **ENGINEERING CHALLENGE #3**

Make it easier to wind and unwind the winch.

This work is licensed under a Creative Commons Attribution-NonCommercial 4.0 International License. You are free to share and build upon these files in your new creations, but you may not use these files for commercial purposes. For a complete copy of the license, visit creativecommons.org/licenses/by-nc/4.0/.