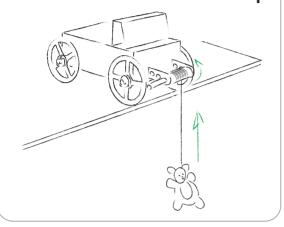

# **ENGINEERING CHALLENGE #4**

Use the jeep's winch to lift a stuffed animal from the floor to a tabletop.

Use contents of this set and items from around your house to solve this challenge: