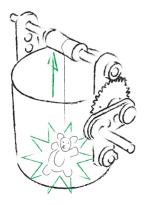

# **ENGINEERING CHALLENGE #2**

Make the tow truck's winch easier to turn when pulling an object.

Use contents of this set and items from around your house to solve this challenge: