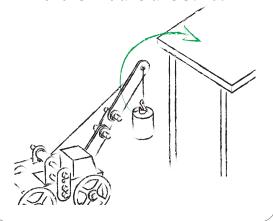

#### **ENGINEERING CHALLENGE #7**

Use the crane to lift a can of soup off the floor and release it on top of a box.

This work is licensed under a Creative Commons Attribution-NonCommercial 4.0 International License. You are free to share and build upon these files in your new creations, but you may not use these files for commercial purposes. For a complete copy of the license, visit creativecommons.org/licenses/by-nc/4.0/.