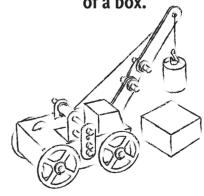

#### **ENGINEERING CHALLENGE #7**

Use the crane to lift a can of soup off the floor and release it on top of a box.

This work is licensed under a Creative Commons Attribution-NonCommercial 4.0 International License. You are free to share and build upon these files in your new creations, but you may not use these files for commercial purposes. For a complete copy of the license, visit creativecommons.org/licenses/by-nc/4.0/.