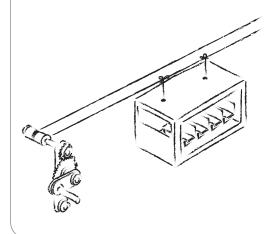

#### **ENGINEERING CHALLENGE #9**

Make a cable car using the winch.

Use contents of this set and items from around your house to solve this challenge: