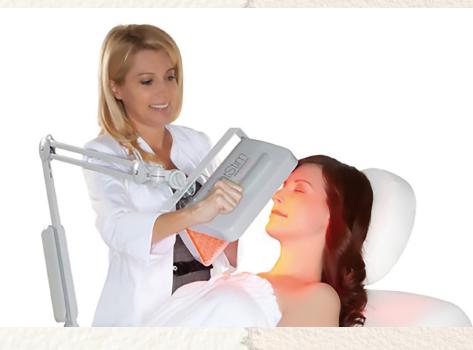

#### LIGHTSTIM™ ANTI-AGING EXPRESS 30 MINUTES DELUXE 60 MINUTES ULTIMATE 90 MINUTES ADD ON 20 MINUTES

The LightStim® Anti-Aging combines amber, red and infrared lights to stimulate collagen and elastin, reduce inflammation, promote circulation and encourage deeper product absorption. A targeted combination of enzymatic exfoliation, extractions and advanced LED technology leaves skin firmer, tighter and smoother. This facial therapy is designed to help treat and combat the deeper signs of aging.