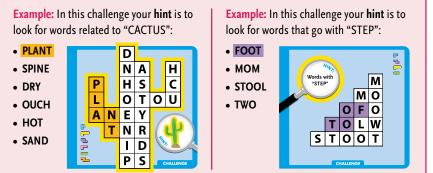

3. "Hint" indicates that the phrase or image in the magnifying glass is a helpful clue.

**4.** Sometimes all of the words will be given, sometimes only some of the words will be given and sometimes only a hint will be given.

#### Note:

The higher the challenge number, the more difficult the challenge becomes. As you progress through the levels, less information is given about what words you need to find. For instance, in the easy level all the words are given so that the challenge is more like a word search. In a super hard challenge, only a hint phrase or picture is given.