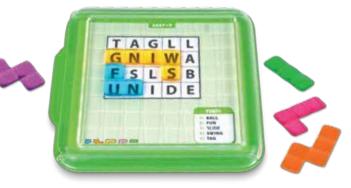

#### Setup:

- **1.** Slide back the clear top of the Game Grid to access the Challenge Booklet, Puzzle Pieces, and Instruction Manual. Remove the Puzzle Pieces from the Game Grid, and place them nearby.
- **2.** Select a challenge from the Challenge Booklet. Place the Challenge Booklet in the Game Grid with the selected challenge face-up and all other pages flipped underneath.
- 3. Slide the clear top of the Game Grid closed.
- **4.** Select the required Puzzle Pieces shown on the challenge card:
- ┍╸╺╸╸

|?||?|

- Select only the Puzzle Pieces shown.(In some challenges all of the pieces will be used.)
- If you see question marks, the number of question marks equals the number of pieces you need to use. The tricky part is that you will have to figure out which pieces they are!