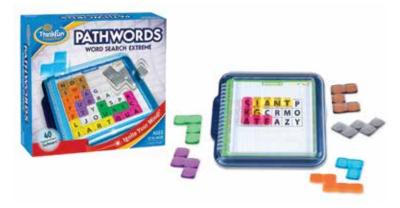

This clever word search puzzle brings the fun of our popular PathWords game to younger players! Players exercise verbal and spatial reasoning skills as they place Tetronimo-style puzzle pieces onto the challenge grid so the letters under each piece spell a word. You get 40 single-player challenges — from Easy to Super Hard — designed to progress in difficulty and challenge players as they grow.

#### Includes:

- Game Grid Spiral-bound Booklet with 40 Challenges
- 6 Puzzle Pieces Instruction Manual with Solutions

#### **Object:**

Use the Puzzle Pieces to cover all the letters printed on your challenge card. Each puzzle piece must cover a single word that can be read forward or backward (not scrambled) and no blank spaces can appear under a Puzzle Piece.

#### Setup:

- **1.** Slide back the clear top of the Game Grid to access the Challenge Booklet, Puzzle Pieces, and Instruction Manual. Remove the Puzzle Pieces from the Game Grid, and place them nearby.
- **2.** Select a challenge from the Challenge Booklet. Place the Challenge Booklet in the Game Grid with the selected challenge face-up and all other pages flipped underneath.
- 3. Slide the clear top of the Game Grid closed.
- **4.** Select the required Puzzle Pieces shown on the challenge card:
- ┍╸╺╸╸