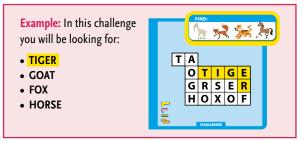

#### **Steps To Play:**

- **1.** Place the Puzzle Pieces on the challenge so the letters under each Puzzle Piece spell a single, complete word when read forward or backward.
- **2.** "Find" indicates that you will be looking for the exact words listed. If pictures are showing, you will be looking for the word that represents the picture.

3. "Hint" indicates that the phrase or image in the magnifying glass is a helpful clue.

**4.** Sometimes all of the words will be given, sometimes only some of the words will be given and sometimes only a hint will be given.

#### Note:

The higher the challenge number, the more difficult the challenge becomes. As you progress through the levels, less information is given about what words you need to find. For instance, in the easy level all the words are given so that the challenge is more like a word search. In a super hard challenge, only a hint phrase or picture is given.