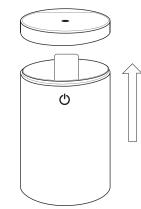

Turn off the unit and disconnect the power plug. Lift off the outer cover and remove the water tank. Empty any water remaining into a sink.

- Only use clean water at room temperature to fill the water tank.
- Rinse the water tank and wipe it dry with a clean cloth every time you use a different type of essential oil.
- Use a damp cloth to clean the exterior of the unit.
- Use a cotton swab or brush to clean the ceramic disc.
- Keep water from entering the vent.
- Do not move once unit has been filled with water. Do not use detergents, solvents or abrasive agents
- to clean the diffuser unit. Disconnect the diffuser unit from power before
- cleanina. • Use the diffuser unit on a dry and even surface.