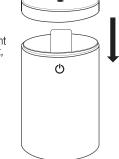

### What's included How to add essential oil

Plug the adapter cord
into the base first than

Add Essential Oil plug the unit into a powered USB port or appropriate adapter. Do not move once unit has been filled with water. Take off the cover.