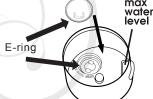

Do not use distilled or purified/filtered water. Do not overfill

water\

The energy ring is designed to be a little loose fitting for convenient cleaning. If the energy ring falls out, return it to the transducer in the position shown above by rotating it