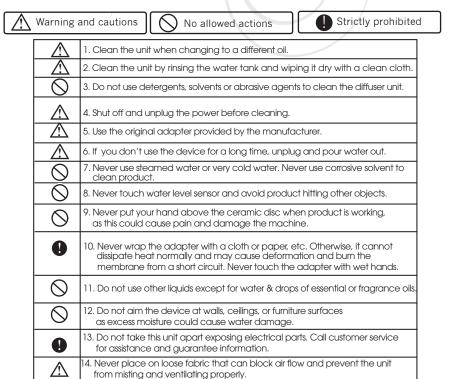

### How to clean

We recommend that you clean your NOW® Solutions Ultrasonic USB Portable Oil Diffuser every time you change oils. Oils are corrosive, and over time, they build up on the ceramic parts. To ensure long life for your diffuser, follow these simple cleaning and maintenance instructions:

Turn off the unit and disconnect the power plug. Lift off the outer cover and remove the water tank. Empty any water remaining into a sink.

- Only use clean water at room temperature to fill the water tank.
- Rinse the water tank and wipe it dry with a clean cloth every time you use a different type of essential oil.
- Use a damp cloth to clean the exterior of the unit.
- Use a cotton swab or brush to clean the ceramic disc.
- Keep water from entering the vent.
- Do not move once unit has been filled with water. Do not use detergents, solvents or abrasive agents
- to clean the diffuser unit. Disconnect the diffuser unit from power before
- cleanina. • Use the diffuser unit on a dry and even surface.