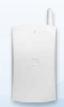

Wireless Smoke Detector
Model: ALC-SMK1

- Photoelectric smoke detector senses smoke within detector chamber
- Sends wireless signal to control panel to activate alarm
- Works as standalone detector with built in 85dB alarm
- Monitors 20m2 area
- Built-in test button and low battery indicator
- DC9V power supply (1x (9V battery)