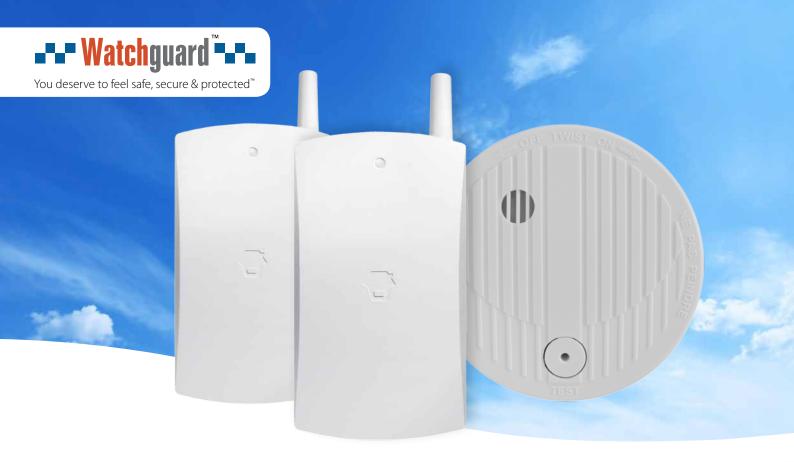

## Wireless Glass Break Detector Model: ALC-GB1

- Glass break detector can detect breaking glass up to 7m
- Pinpoints glass-breaking incidents with a high-precision microphone
   Minimizes false alarms with
- sophisticated signal processing
- Transmitting distance up to 100m
- DC12V power supply