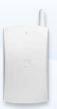

Wireless Flood Detector Model: ALC-FLD1

- This contact wireless water detector reacts to conductivity when liquid reaches the 2 probes of the detector
- Sends wireless signal to the control panel to activate alarm
- DC1.5V power supply (2x AAA batteries) included