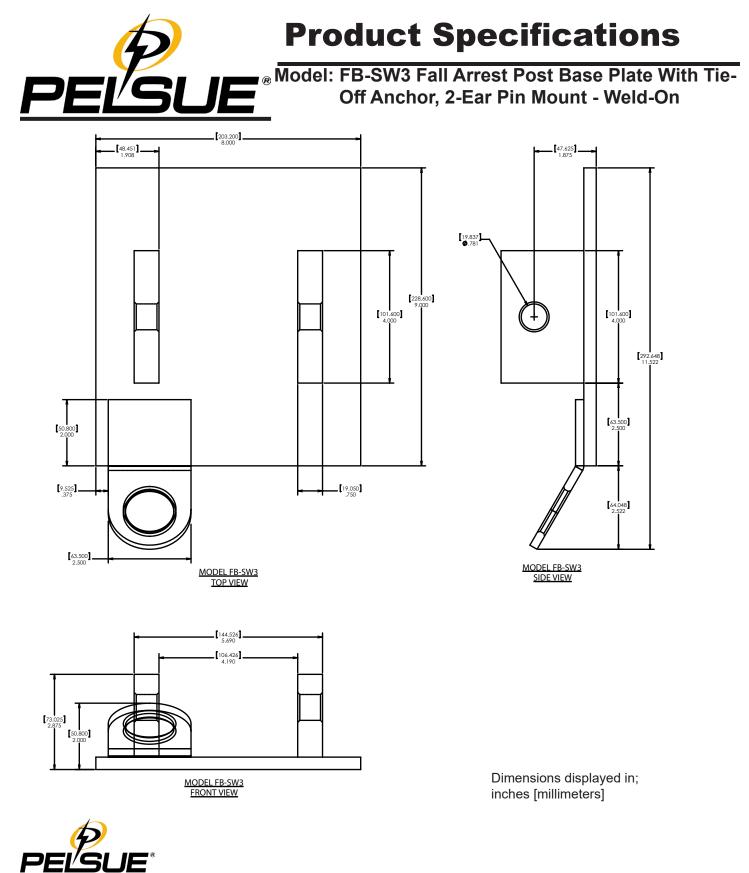

## R Model: FB-SW3 Fall Arrest Post Base Plate With Tie-Off Anchor, 2-Ear Pin Mount - Weld-On

#### **Dimensions:**

| GENERAL DIMENSIONS: | . LENGTH - 9.0"    |
|---------------------|--------------------|
|                     | WIDTH - 8.0"       |
|                     | HEIGHT - 2.9"      |
| WEIGHT:             | .12 LBS. (5.5 KG.) |