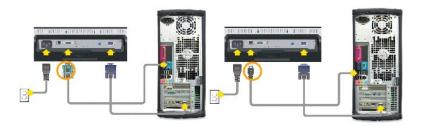

#### **Setting Up Your Monitor**

Connecting Your Monitor Using the OSD On-Screen Menu/Display (OSD) Special OSD Functions OSD Warning Messages

Setting the Optimal Resolution