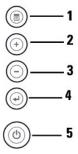

# **Front View**

- 1. Menu button Enters/exits the OSD menu.
- 2. Adjust up / Contrast button Adjusts screen contrast, increases value of the selected OSD item, and moves the OSD selection cursor in the clockwise direction.
- 3. Adjust down /Volume button Adjusts volume, decreases value of the selected OSD item, and moves the OSD selection cursor in the counter-clockwise direction.
- 4. Select button- Enters an OSD item for adjustment.
- 5. Power button- Enables/disables monitor power.