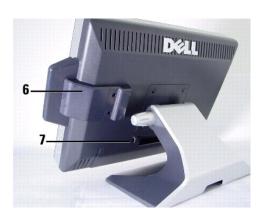

# **Back View**

- 1. Cable holder
- 2. Monitor stand
- 3. Tilt-adjust knob
- 4. Mounting holes for optional Magnetic Stripe Reader (MSR) device
- 5. Cable cover

- 6. Optional MSR device
- 7. USB cable holder