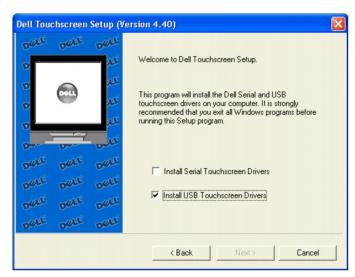

#### Using the Touch Screen Software

About Your Touch Screen Software
Installing Touch Screen Software
Uninstalling Touch Screen Software
Using the Touch Screen Control Panel
Advanced Settings
Dell Right Mouse Button Tool (RMBT)
Tool Tray
Center Desktop Tool