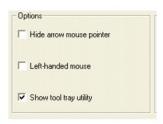

#### Using the Touch Screen Software

About Your Touch Screen Software
Installing Touch Screen Software
Uninstalling Touch Screen Software
Using the Touch Screen Control Panel
Advanced Settings
Dell Right Mouse Button Tool (RMBT)
Tool Tray
Center Desktop Tool