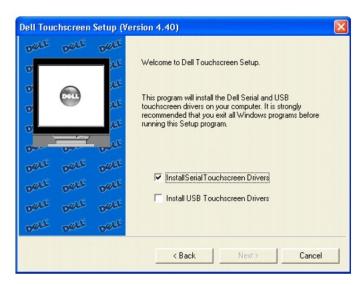

#### Using the Touch Screen Software

About Your Touch Screen Software
Installing Touch Screen Software
Uninstalling Touch Screen Software
Using the Touch Screen Control Panel
Advanced Settings
Dell Right Mouse Button Tool (RMBT)
Tool Tray
Center Desktop Tool