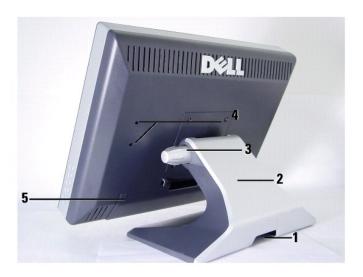

# **Back View**

- 1. Cable holder
- 2. Monitor stand
- 3. Tilt-adjust knob
- 4. Mounting holes for optional Magnetic Stripe Reader (MSR) device
- 5. Cable cover

- 6. Optional MSR device
- 7. USB cable holder