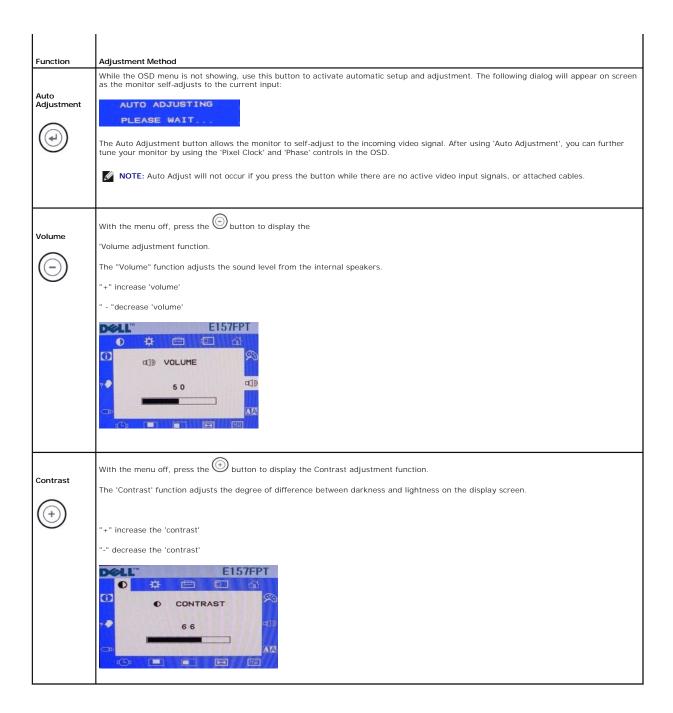

# **Front View**

- 1. Menu button Enters/exits the OSD menu.
- 2. Adjust up / Contrast button Adjusts screen contrast, increases value of the selected OSD item, and moves the OSD selection cursor in the clockwise direction.
- 3. Adjust down /Volume button Adjusts volume, decreases value of the selected OSD item, and moves the OSD selection cursor in the counter-clockwise direction.
- 4. Select button- Enters an OSD item for adjustment.
- 5. Power button- Enables/disables monitor power.