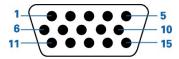

# Pin Assignments - 15-pin D-sub connector

| Pin Number | 15-Pin Side of the Signal Cable |
|------------|---------------------------------|
| 1          | Video-Red                       |
| 2          | Video-Green                     |
| 3          | Video-Blue                      |
| 4          | GND                             |
| 5          | GND                             |
| 6          | GND-R                           |
| 7          | GND-G                           |
| 8          | GND-B                           |
| 9          | PC5V                            |
| 10         | GND                             |
| 11         | GND                             |
| 12         | DDC data                        |
| 13         | H-sync                          |
| 14         | V-sync                          |
| 15         | DDC clock                       |