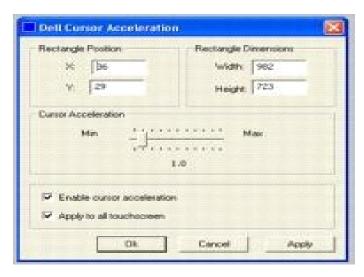

### Notes, Notices, and Cautions

Edge Acceleration Tool (EAT)

NOTE: A NOTE indicates important information that helps you make better use of your computer.

⚠ CAUTION: A CAUTION indicates a potential for property damage, personal injury, or death.