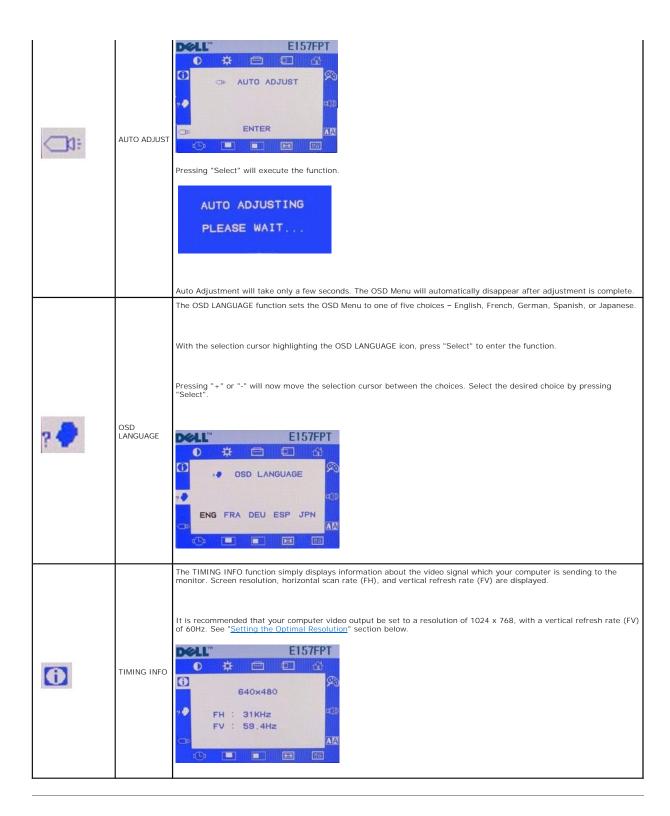

e OSD Menu window up or down in relation to the monitor bezel.  Pressing "-" will move the OSD Menu up.  Pressing "-" will move the OSD Menu down.  Minimum is 0. Maximum is 100.                                                |
| OSD TIME           | The OSD TIME function varies the length of time the OSD Menu window remains visible, after the last time a button was pressed.  Pressing "+" will increase the OSD Menu time.  Pressing "-" will decrease the OSD Menu time.  Minimum is 45 sec. Maximum is 255 sec. |
|                    | The AUTO ADJUST function allows your monitor to automatically optimize its display settings, for use with your computer's video output. In most cases, use of the AUTO ADJUST function will result in the best possible image quality for your configuration.        |



# **Special OSD Functions**

- 1 OSD LOCK and UNLOCK
- 1 POWER LOCK and UNLOCK
- ı <u>Automatic Save</u>

# **OSD LOCK and UNLOCK**

Operation of the OSD Menu may be disabled, thereby preventing unauthorized personnel from modifying any OSD adjustments. To "Lock" (disable) the OSD:

1. Press "Menu" and "+" buttons at the same time. A small window will appear, showing the present state of OSD operation.



2. Continue holding "Menu" and "+" buttons until the state of OSD operation changes. Immediately release both buttons.



- 3. While the OSD operation is in the "Lock" state, all OSD buttons are disabled.
- 4. To "Unlock" (enable) OSD operation, perform the above steps again, releasing both buttons when the window shows "OSD UNLOCK".



## **POWER LOCK and UNLOCK**

Operation of the Pow