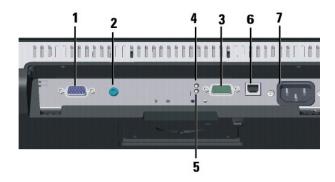

- 1. Video connector
- 2. Audio connector
- 3. Power status LED indicator
- 4. Touch status LED indicator
- 5. Serial connector
- 6. USB connector
- 7. AC power