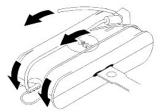

CAUTION: When preparing your AC adapter for travel, wrap both of the cords around the adapter in the same direction as shown in the following picture. Failure to wrap the cords in the correct direction can result in damage to the cords not covered by the adapter warranty. Never use an AC adapter that shows signs of damage or excessive wear.