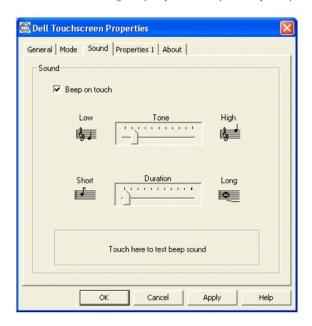

#### Using the Touch Screen Software

About Your Touch Screen Software
Installing Touch Screen Software
Uninstalling Touch Screen Software
Using the Touch Screen Control Panel
Advanced Settings
Dell Right Mouse Button Tool (RMBT)
Tool Tray
Center Desktop Tool