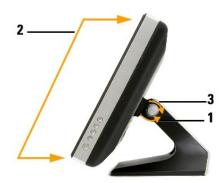

# **Back View**

- 1. Cable holder
- 2. Monitor stand
- 3. Tilt-adjust knob
- 4. Mounting holes for optional Magnetic Stripe Reader (MSR) device
- 5. Cable cover

- 6. Optional MSR device
- 7. USB cable holder

# To adjust monitor angle:

- 1. Loosen tilt-adjust knob.
- 2. Position monitor as desired (range is from 30° to 90°).
- 3. Tighten tilt-adjust knob. Do not over tighten.