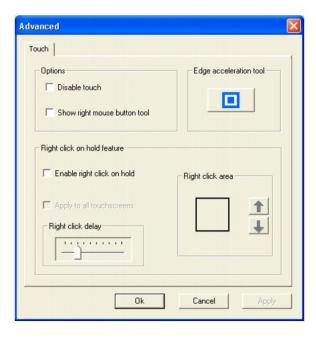

#### Using the Touch Screen Software

About Your Touch Screen Software
Installing Touch Screen Software
Uninstalling Touch Screen Software
Using the Touch Screen Control Panel
Advanced Settings
Dell Right Mouse Button Tool (RMBT)
Tool Tray
Center Desktop Tool