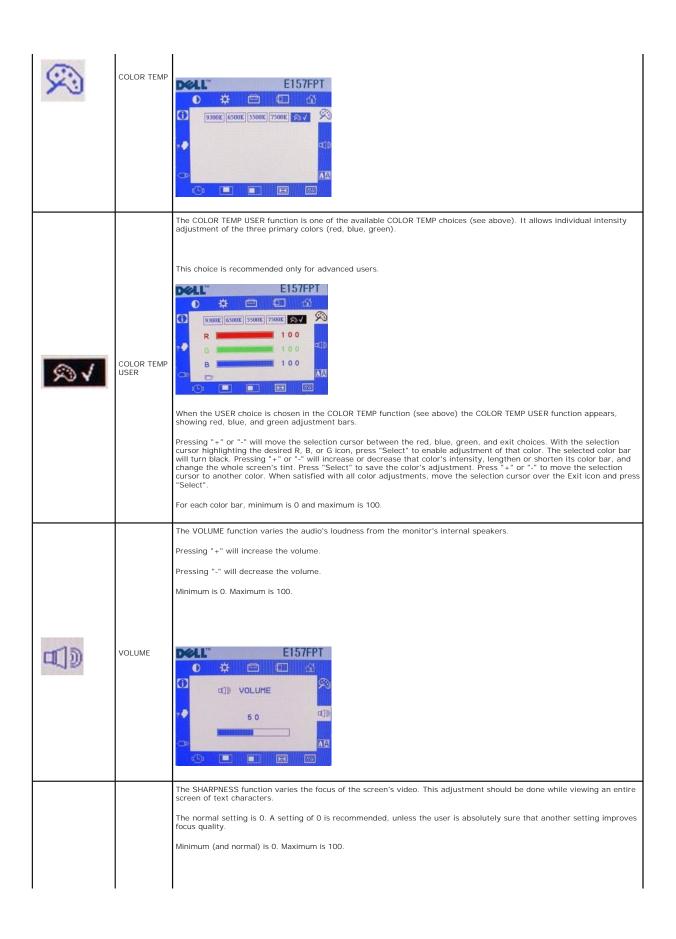

|
|          |                    | The COLOR TEMP function allows selection between several white color temperatures. Choices are 9300K, 6500K, 5500K, 7500K, and USER. Higher numbers will yield a blue tint, and lower numbers will yield a red tint. Selection is a matter of personal preference.  With the selection cursor highlighting the COLOR TEMP icon, press "Select" to enter the function.  Pressing "+" or "-" will now move the selection cursor between the choices. The screen tint will change, as the cursor is moved. Select the desired choice by pressing "Select".  Choosing the User choice will open a sub-menu (described below) which allows individual control of the three primary colors. This choice is recommended only for advanced users. |



| AA | SHARPNESS | E157FPT  O # D AA SHARPNESS  O D AA  O D AA  O D D AA  O D D D D D D D D D D D D D D D D D D                                                                                                                                                                                                                                                                                                            |
|----|-----------|-------------------------------------------------------------------------------------------------------------------------------------------------------------------------------------------------------------------------------------------------------------------------------------------------------------------------------------------------------------------------------