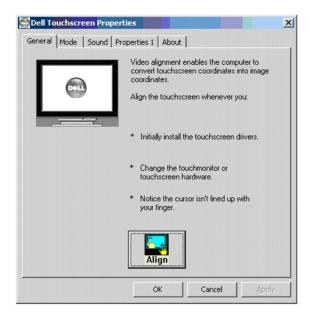

#### Using the Touch Screen Software

About Your Touch Screen Software
Installing Touch Screen Software
Uninstalling Touch Screen Software
Using the Touch Screen Control Panel
Advanced Settings
Dell Right Mouse Button Tool (RMBT)
Tool Tray
Center Desktop Tool