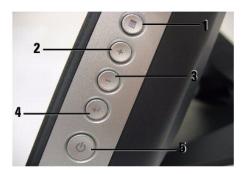

# **Front View**

- 1. Menu button Enters/exits the OSD menu.
- 2. Adjust up / Contrast button Adjusts screen contrast, increases value of the selected OSD item, and moves the OSD selection cursor in the clockwise direction.
- 3. Adjust down /Volume button Adjusts volume, decreases value of the selected OSD item, and moves the OSD selection cursor in the counter-clockwise direction.
- 4. Select button- Enters an OSD item for adjustment.
- 5. Power button- Enables/disables monitor power.