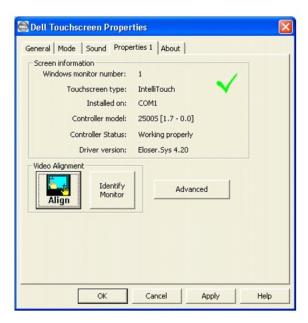

#### Using the Touch Screen Software

About Your Touch Screen Software
Installing Touch Screen Software
Uninstalling Touch Screen Software
Using the Touch Screen Control Panel
Advanced Settings
Dell Right Mouse Button Tool (RMBT)
Tool Tray
Center Desktop Tool