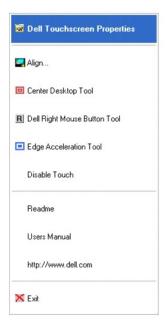

#### Using the Touch Screen Software

About Your Touch Screen Software
Installing Touch Screen Software
Uninstalling Touch Screen Software
Using the Touch Screen Control Panel
Advanced Settings
Dell Right Mouse Button Tool (RMBT)
Tool Tray
Center Desktop Tool

### Notes, Notices, and Cautions

Edge Acceleration Tool (EAT)

NOTE: A NOTE indicates important information that helps you make better use of your computer.

⚠ CAUTION: A CAUTION indicates a potential for property damage, personal injury, or death.