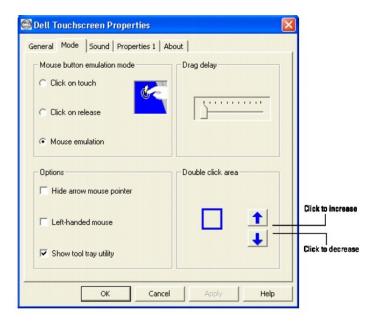

#### Using the Touch Screen Software

About Your Touch Screen Software
Installing Touch Screen Software
Uninstalling Touch Screen Software
Using the Touch Screen Control Panel
Advanced Settings
Dell Right Mouse Button Tool (RMBT)
Tool Tray
Center Desktop Tool