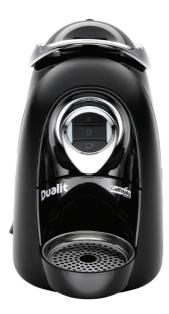

Coffee machine and capsules

# What makes it so special

# Unique TWIN pressure system:

Provides high pressure for espresso (15 bar) and low (3.5 bar) for long drinks - the perfect pressure whatever your requirement

# Super-sized, long life capsule:

Coffee weight is **8g** with a 'stay fresh' shelf life of 18 months

# Pre-set function:

Simple programmable button settings for selecting preferred cup size and coffee temperature

# Environmentally responsible:

Recyclable capsule cups plus energy-saving power shut off



# Features and benefits

#### Unique TWIN pressure system:

Allows high pressure (15 bar) for making espressos or low pressure (3.5 bar) for longer drinks to suit your coffee preference

#### Super-sized, long life capsule:

Contains the perfect amount of coffee per