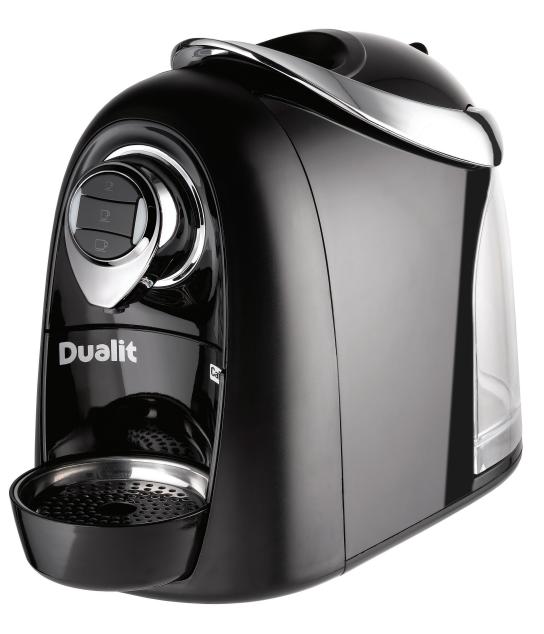

#### Adjustable cup height:

Suits a variety of cup sizes - shot glass, espresso cup or coffee mug

#### Quick and simple to use: Easy insertion of capsules is perfect for busy lifestyles

Large capsule drawer: Automatically collects used capsules for mess-free and convenient preparation

#### Removable water tank (1.2L): Can be conveniently filled from top cover or removed completely

#### Auto-descaler programme: Keeps the machine clean and ensures efficiency

**Easy storage:** Space-saving size is ideal for smaller kitchens with less worktop area