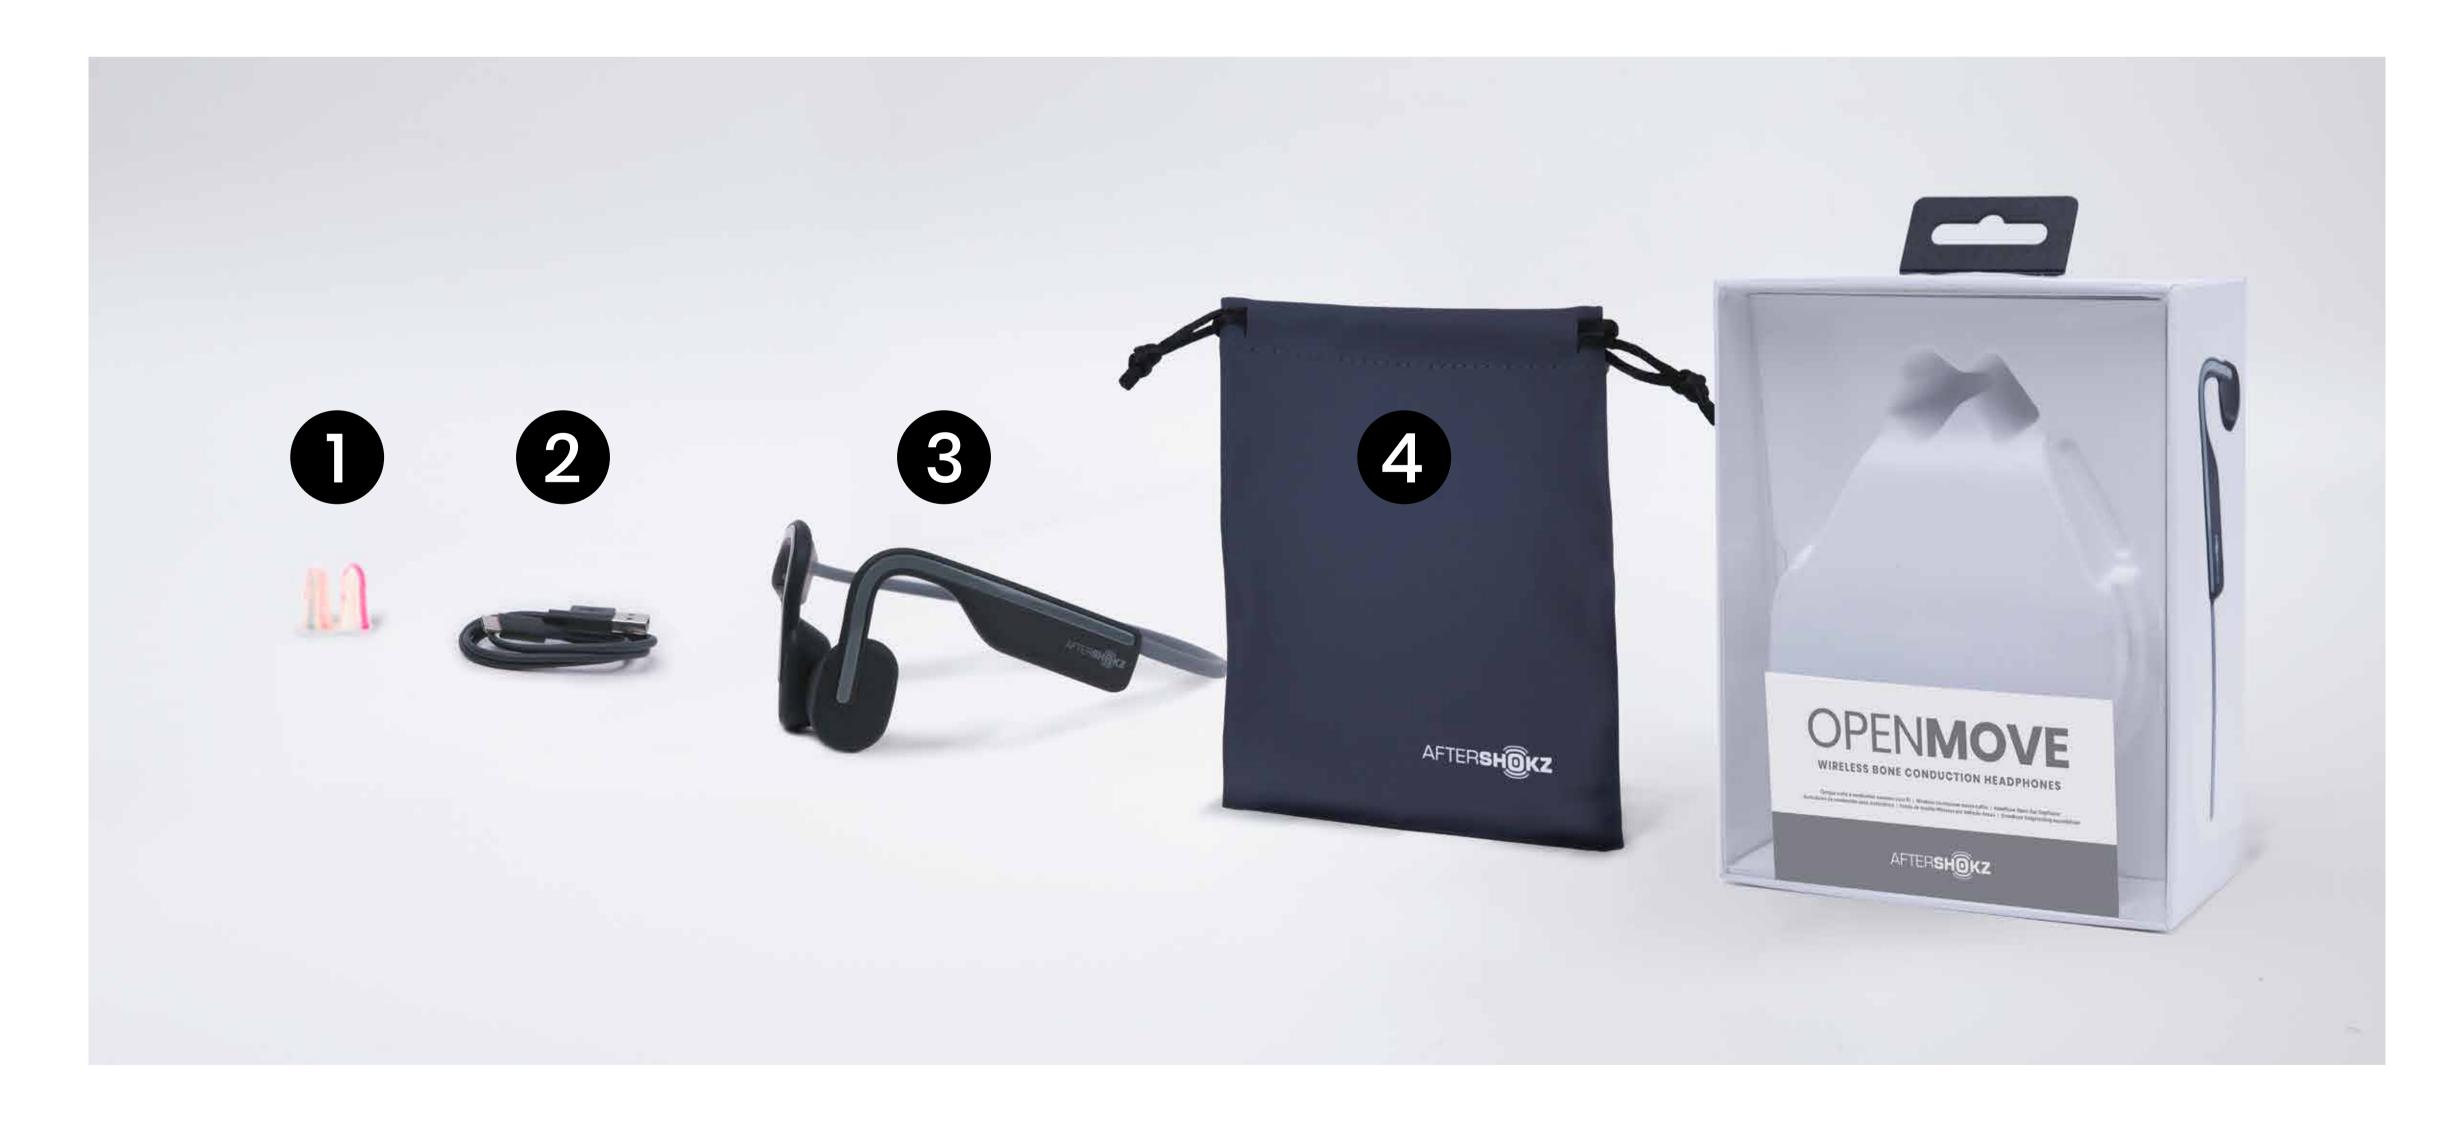

## WHAT'S IN THE BOX

- 1.Earplugs
- 2.Charging Cables
- 3.OpenMove Headphones
- 4.Carrying Bag