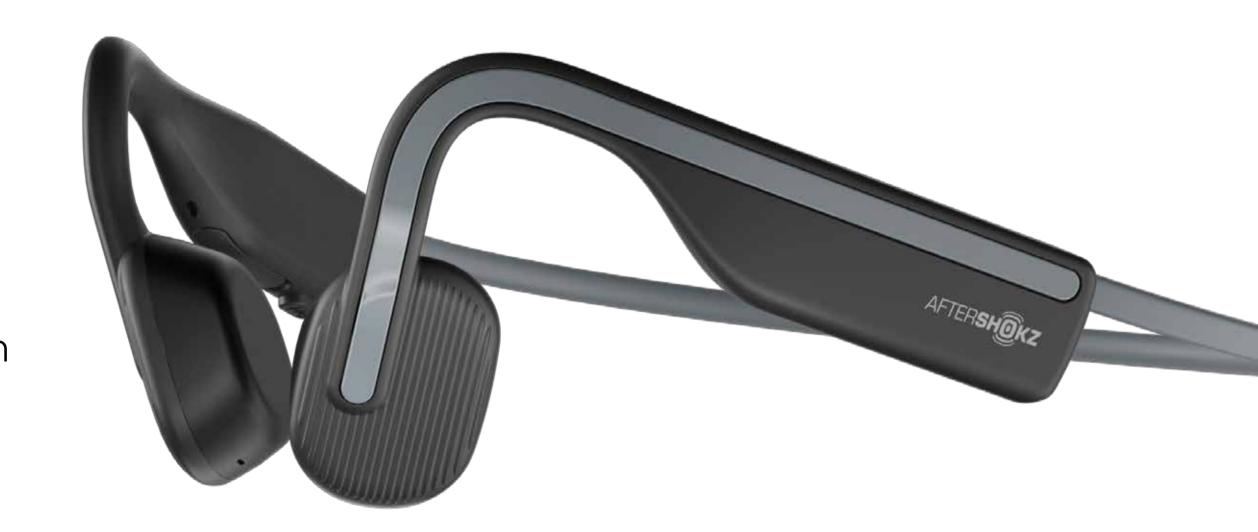

# OPENMOVE

WIRELESS BONE CONDUCTION HEADPHONES (8)°

For those who want to enjoy listening to audio comfortably and safely on the road, OpenMove headphones combine open-ear design and state of the art of bone conduction technology to create a listening experience like no other. Designed with complete versatility in mind, these are the headphones to provide more accessibility for more people.

From Titanium to Air to Aeropex, AfterShokz create award-winning headphones that provide active people with a safer option for listening. Used by elite sportspeople worldwide in high performance settings, we believe that comfort, situational awareness and the secure fit that come with our open-ear bone conduction headphones should benefit more people during their active lifestyles and day to day activities.

OpenMove is powered by PremiumPitch 2.0 technology and also features the latest Bluetooth v5, plus the type C charging port, giving the OpenMove top music quality, better transmission and greater convenience for use. Let's move!