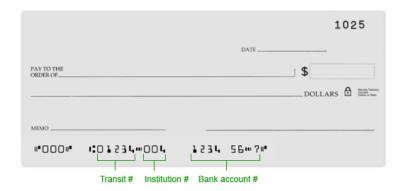

| OMERS Membership Number |  |
|-------------------------|--|
|                         |  |

Cash withdrawal (less tax)

Your funds will be deposited into your bank account. Complete the banking information below or enclose a blank cheque marked "void".

| Name of Bank   |                    |      |                     |          |             |
|----------------|--------------------|------|---------------------|----------|-------------|
| Transit Number | Institution Number |      | Bank Account Number |          |             |
| Address        |                    | City |                     | Province | Postal Code |